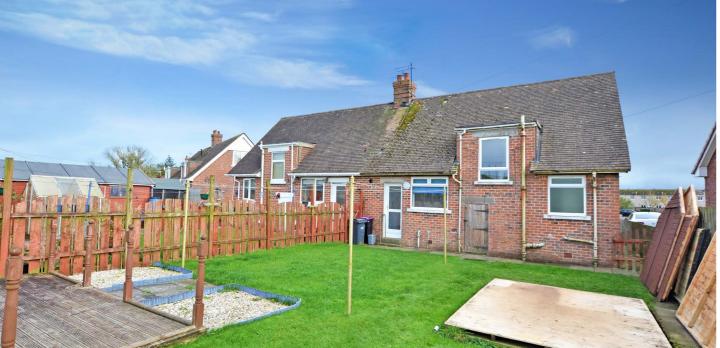

Externally there is ample on street parking and an enclosed front garden with decorative aggregate and paved pathways, with gated access leading round to the rear. The large rear garden is mostly laid with lawn, with a paved patio area and open green space immediately adjacent.