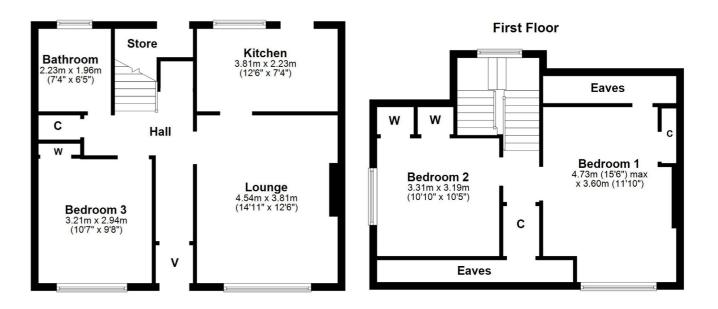

In more detail, the internal accommodation extends to an entrance vestibule, a hallway, a spacious lounge with a door leading through to the luxury fitted kitchen with a door to the rear garden, a downstairs family bathroom and a double bedroom with fitted wardrobes. On the upper floor there are two further double bedrooms, both with fitted wardrobes, and a large storage cupboard off the landing.

#### **Ground Floor**