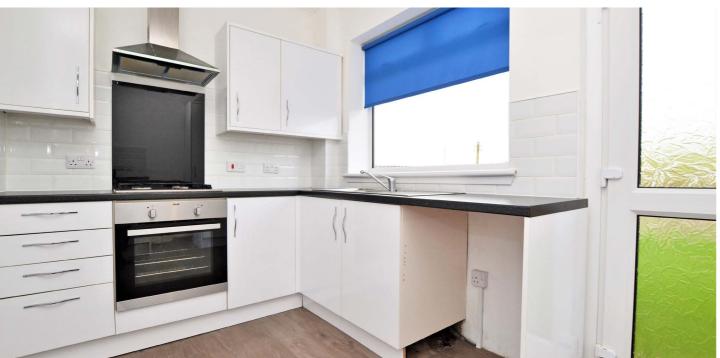

In more detail, the internal accommodation extends to an entrance vestibule, a hallway, a spacious lounge with a door leading through to the luxury fitted kitchen with a door to the rear garden, a downstairs family bathroom and a double bedroom with fitted wardrobes. On the upper floor there are two further double bedrooms, both with fitted wardrobes, and a large storage cupboard off the landing.