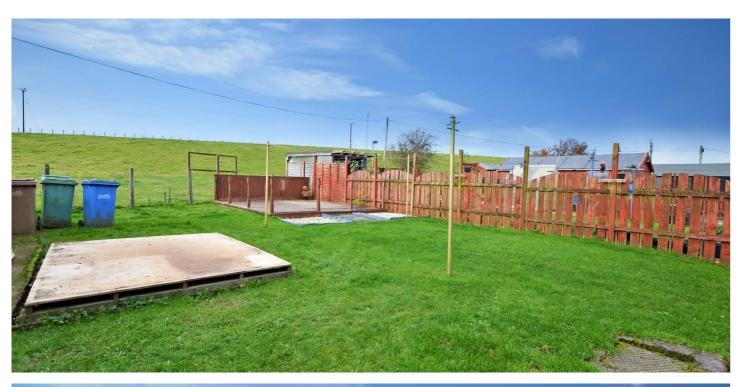

Externally there is ample on street parking and an enclosed front garden with decorative aggregate and paved pathways, with gated access leading round to the rear. The large rear garden is mostly laid with lawn, with a paved patio area and open green space immediately adjacent.