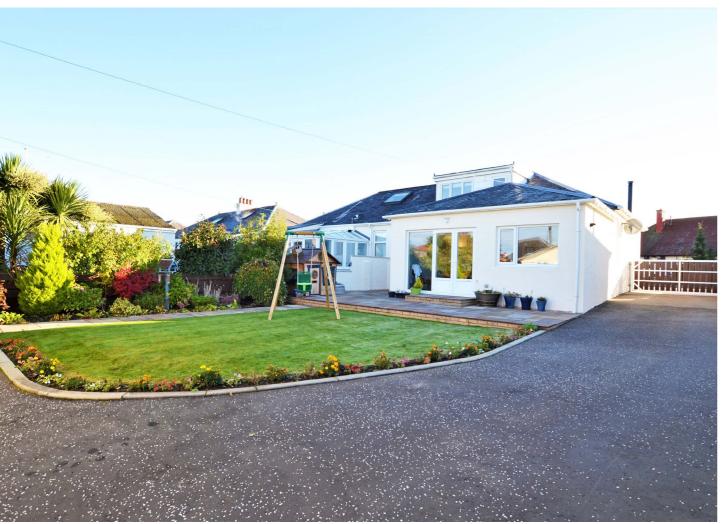

Number 24 is perfectly situated on a large plot along Adamton Road North, which is within walking distance of local primary and secondary schooling, transport links, the popular seafront and all the amenities of the town. This fantastic semi detached villa has spacious and flexible accommodation across five principal apartments, with the majority situated on the ground floor and a fantastic master bedroom with an en suite shower room on the upper floor. The interior is presented in truly showhome condition with a luxury bathroom, an extended dining kitchen, double glazing, gas central heating, a feature log burner, tasteful decor, quality floor coverings throughout and gorgeous landscaped garden grounds that include monoblock parking to the front and south-west facing gardens at the rear. There is also a large triple garage with an inner office, light and power that can have a range of different uses for a potential buyer. Viewing is essential to fully appreciate both the excellent location and the high specification of this impressive home, both internally and externally.

The rear garden has a garden shed, a manicured lawn, gorgeous and well-tended shrubs, a paved patio, paved pathways and a bin storage area.