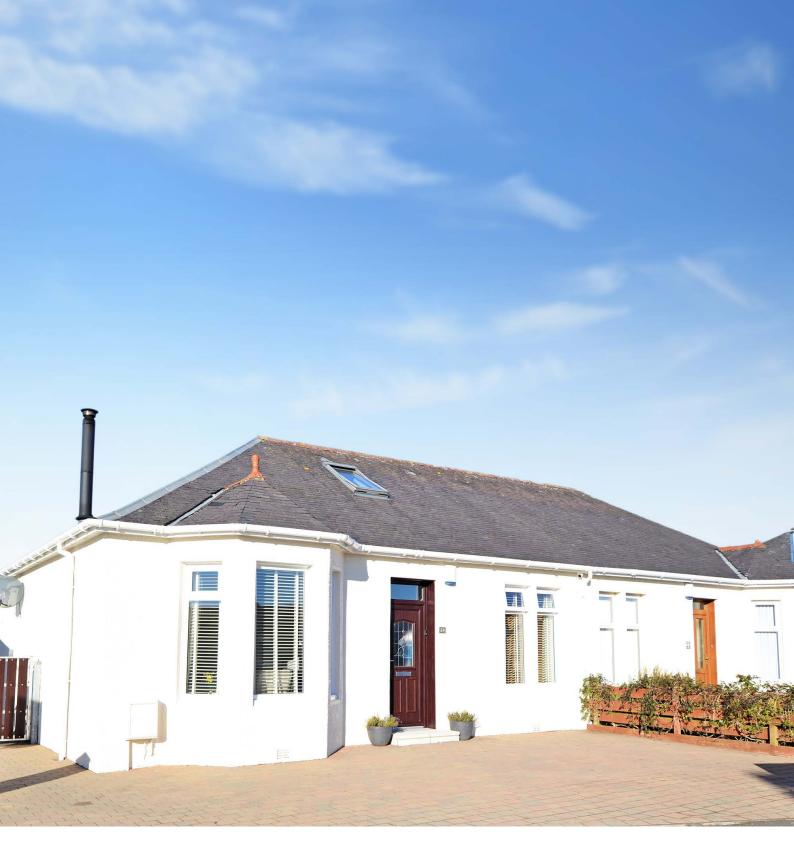

# 3 | BEDROOMS 2 | BATHROOMS 2 | PUBLIC ROOMS

An exceptional and beautifully presented extended semi detached family home in the popular seaside town of Prestwick, with spacious, luxury accommodation and set on a generous plot with landscaped garden grounds and a triple garage/ workshop.

Number 24 is perfectly situated on a large plot along Adamton Road North, which is within walking distance of local primary and secondary schooling, transport links, the popular seafront and all the amenities of the town. This fantastic semi detached villa has spacious and flexible accommodation across five principal apartments, with the majority situated on the ground floor and a fantastic master bedroom with an en suite shower room on the upper floor. The interior is presented in truly showhome condition with a luxury bathroom, an extended dining kitchen, double glazing, gas central heating, a feature log burner, tasteful decor, quality floor coverings throughout and gorgeous landscaped garden grounds that include monoblock parking to the front and south-west facing gardens at the rear. There is also a large triple garage with an inner office, light and power that can have a range of different uses for a potential buyer. Viewing is essential to fully appreciate both the excellent location and the high specification of this impressive home, both internally and externally.

Externally the front garden is laid mainly with monoblock paving, allowing off road parking for a number of vehicles and also leads along the side of the property. There is gated vehicular access at the side and a driveway continues round to the incredible triple garage at the rear, which has an electric up-and-over door, a separate main door, light, power and a partitioned internal office area.