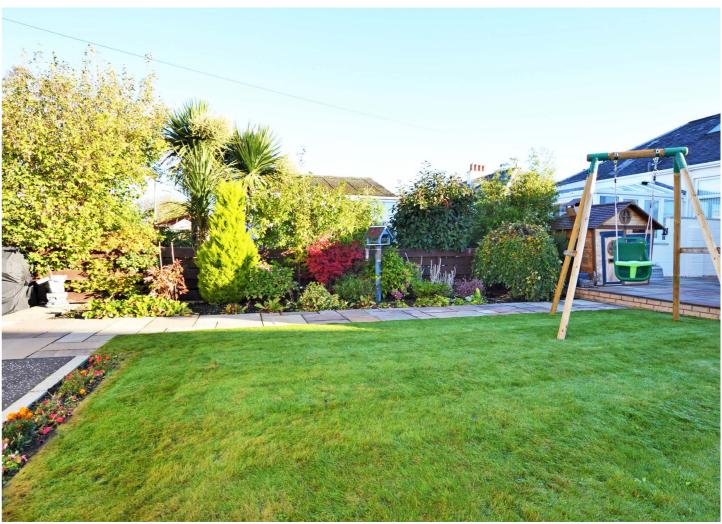

The rear garden has a garden shed, a manicured lawn, gorgeous and well-tended shrubs, a paved patio, paved pathways and a bin storage area.