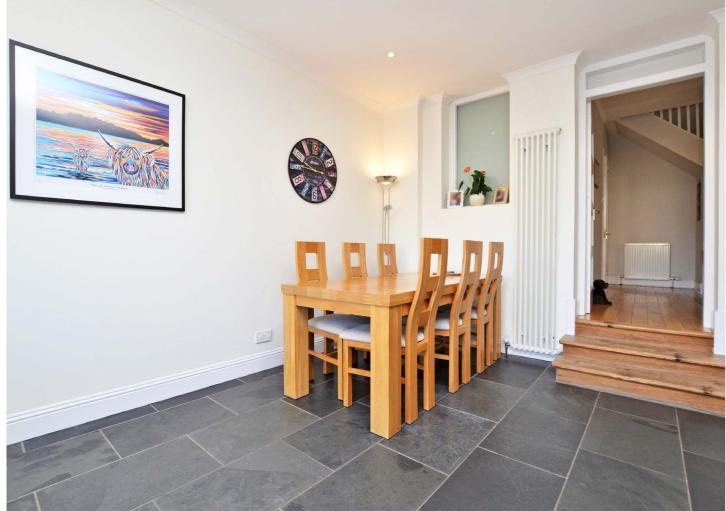

In more detail, the internal accommodation extends to an entrance vestibule, a bright hallway, a spacious bay windowed lounge with a feature log burner, a family room with stairs to the upper floor, under stairs storage and a door leading through to the large extended fitted kitchen, with space for dining and French doors leading out to the garden, a fully tiled luxury family bathroom suite and two downstairs double bedrooms. On the upper floor there is access into the eaves and an impressive master bedroom suite, with a large walk-in wardrobe and a fully tiled en suite shower room.