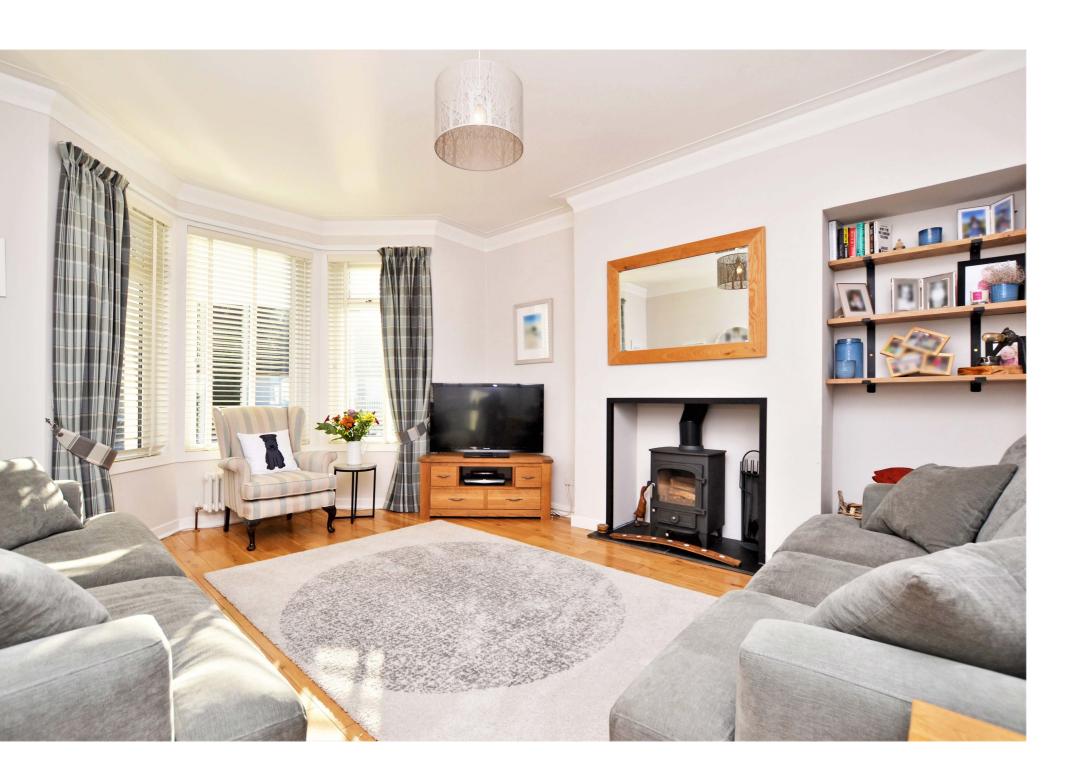

In more detail, the internal accommodation extends to an entrance vestibule, a bright hallway, a spacious bay windowed lounge with a feature log burner, a family room with stairs to the upper floor, under stairs storage and a door leading through to the large extended fitted kitchen, with space for dining and French doors leading out to the garden, a fully tiled luxury family bathroom suite and two downstairs double bedrooms. On the upper floor there is access into the eaves and an impressive master bedroom suite, with a large walk-in wardrobe and a fully tiled en suite shower room.