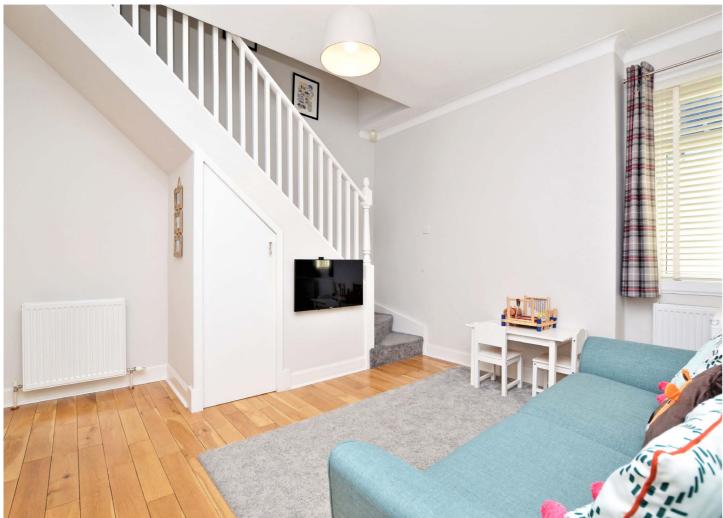

In more detail, the internal accommodation extends to an entrance vestibule, a bright hallway, a spacious bay windowed lounge with a feature log burner, a family room with stairs to the upper floor, under stairs storage and a door leading through to the large extended fitted kitchen, with space for dining and French doors leading out to the garden, a fully tiled luxury family bathroom suite and two downstairs double bedrooms. On the upper floor there is access into the eaves and an impressive master bedroom suite, with a large walk-in wardrobe and a fully tiled en suite shower room.