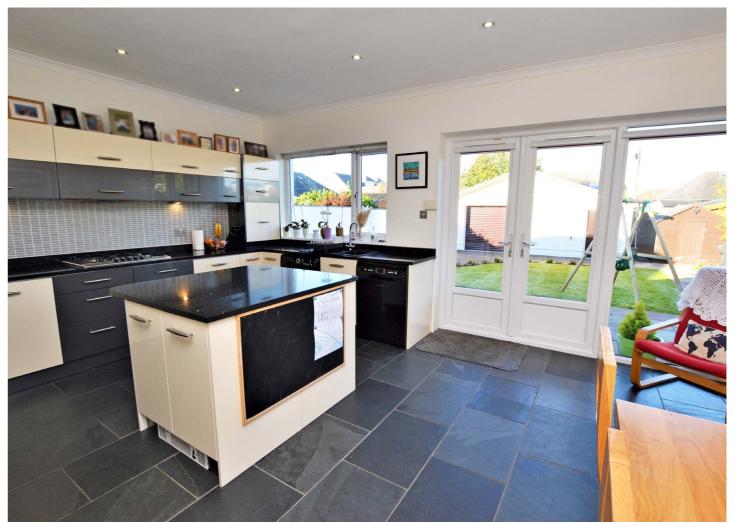

Number 24 is perfectly situated on a large plot along Adamton Road North, which is within walking distance of local primary and secondary schooling, transport links, the popular seafront and all the amenities of the town. This fantastic semi detached villa has spacious and flexible accommodation across five principal apartments, with the majority situated on the ground floor and a fantastic master bedroom with an en suite shower room on the upper floor. The interior is presented in truly showhome condition with a luxury bathroom, an extended dining kitchen, double glazing, gas central heating, a feature log burner, tasteful decor, quality floor coverings throughout and gorgeous landscaped garden grounds that include monoblock parking to the front and south-west facing gardens at the rear. There is also a large triple garage with an inner office, light and power that can have a range of different uses for a potential buyer. Viewing is essential to fully appreciate both the excellent location and the high specification of this impressive home, both internally and externally.

In more detail, the internal accommodation extends to an entrance vestibule, a bright hallway, a spacious bay windowed lounge with a feature log burner, a family room with stairs to the upper floor, under stairs storage and a door leading through to the large extended fitted kitchen, with space for dining and French doors leading out to the garden, a fully tiled luxury family bathroom suite and two downstairs double bedrooms. On the upper floor there is access into the eaves and an impressive master bedroom suite, with a large walk-in wardrobe and a fully tiled en suite shower room.