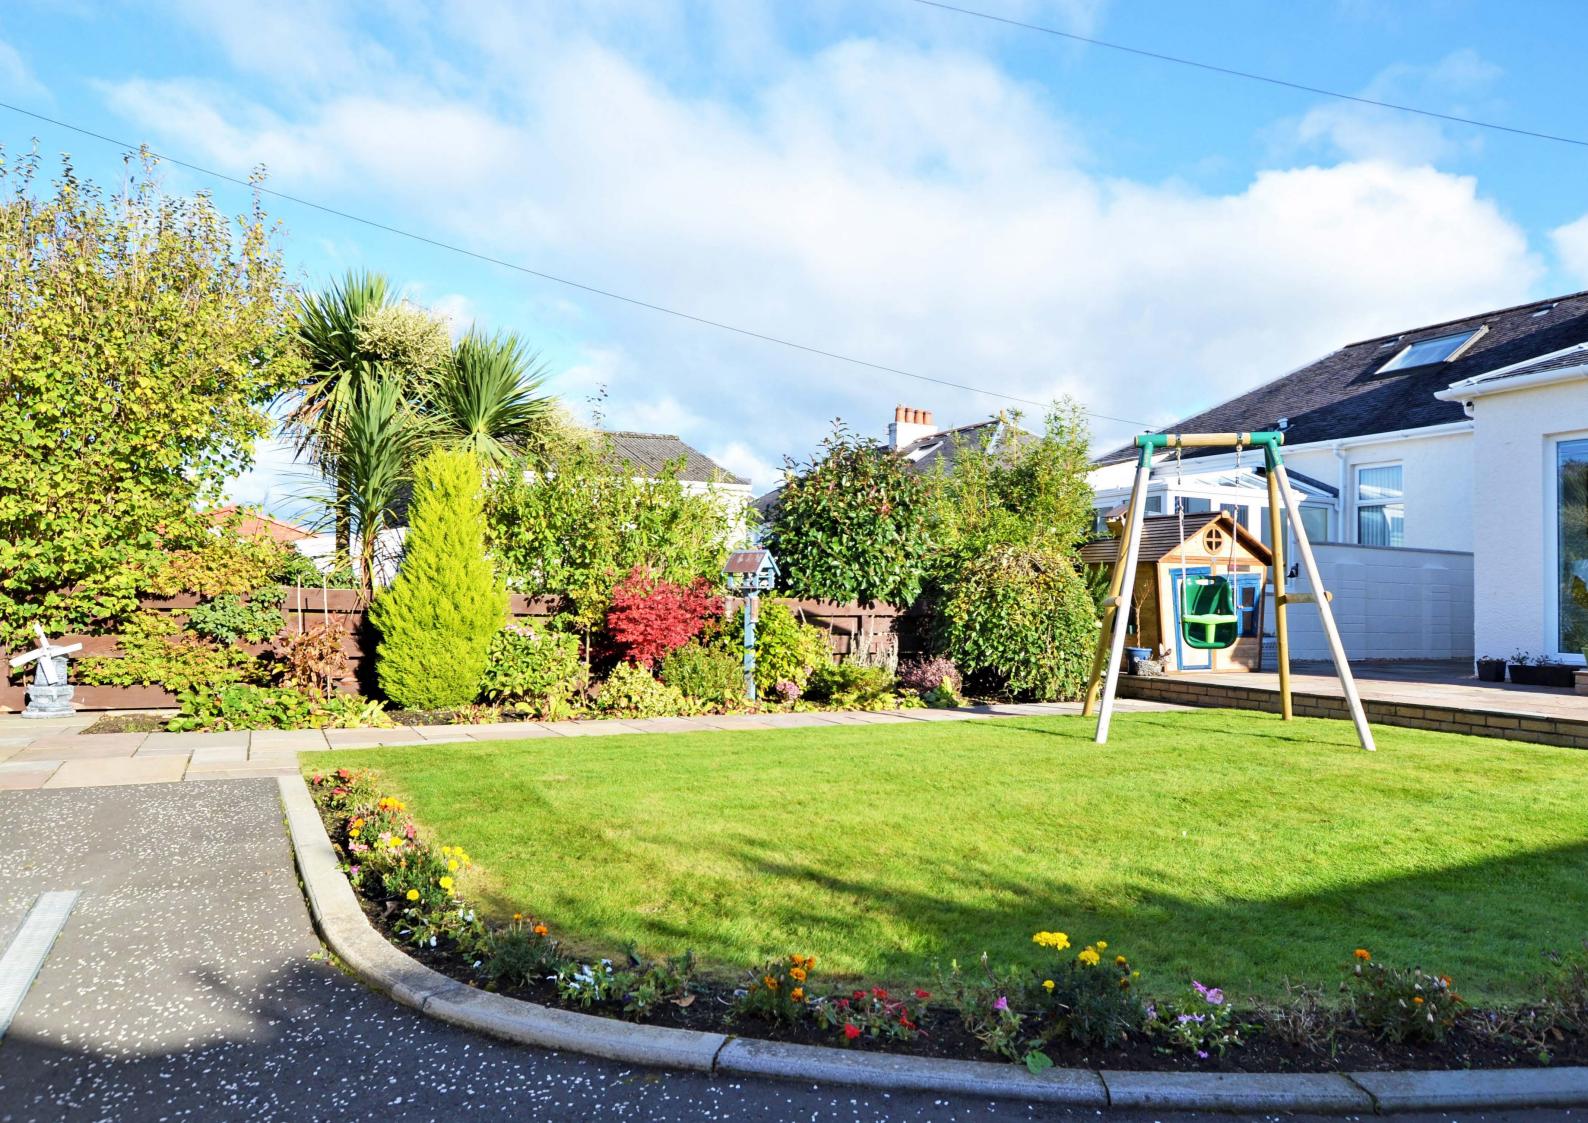

Externally the front garden is laid mainly with monoblock paving, allowing off road parking for a number of vehicles and also leads along the side of the property. There is gated vehicular access at the side and a driveway continues round to the incredible triple garage at the rear, which has an electric up-and-over door, a separate main door, light, power and a partitioned internal office area.

The rear garden has a garden shed, a manicured lawn, gorgeous and well-tended shrubs, a paved patio, paved pathways and a bin storage area.