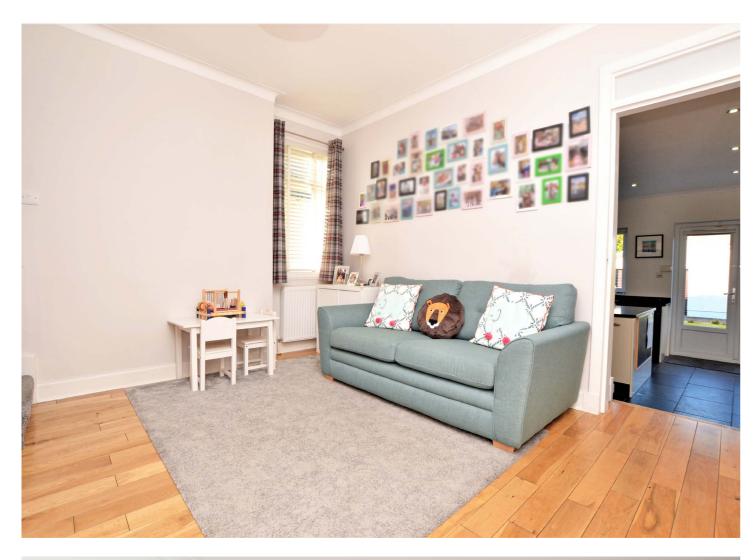

In more detail, the internal accommodation extends to an entrance vestibule, a bright hallway, a spacious bay windowed lounge with a feature log burner, a family room with stairs to the upper floor, under stairs storage and a door leading through to the large extended fitted kitchen, with space for dining and French doors leading out to the garden, a fully tiled luxury family bathroom suite and two downstairs double bedrooms. On the upper floor there is access into the eaves and an impressive master bedroom suite, with a large walk-in wardrobe and a fully tiled en suite shower room.