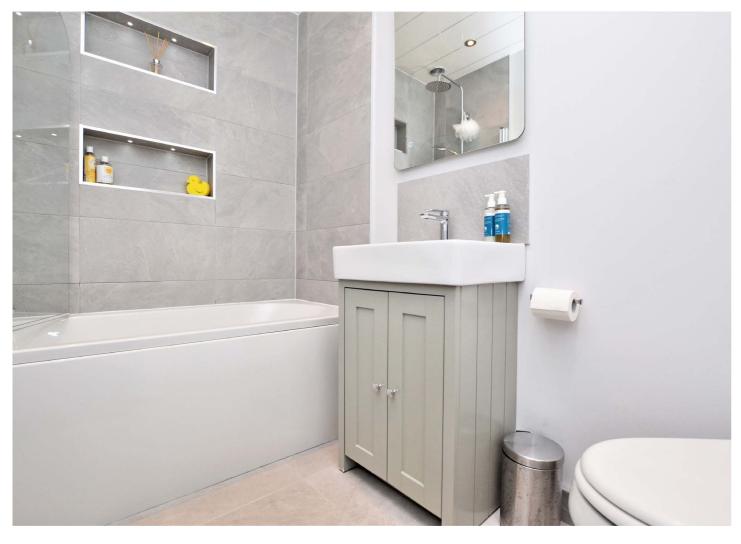

In more detail, the internal accommodation extends to an entrance vestibule, a bright hallway, a spacious bay windowed lounge with a feature log burner, a family room with stairs to the upper floor, under stairs storage and a door leading through to the large extended fitted kitchen, with space for dining and French doors leading out to the garden, a fully tiled luxury family bathroom suite and two downstairs double bedrooms. On the upper floor there is access into the eaves and an impressive master bedroom suite, with a large walk-in wardrobe and a fully tiled en suite shower room.