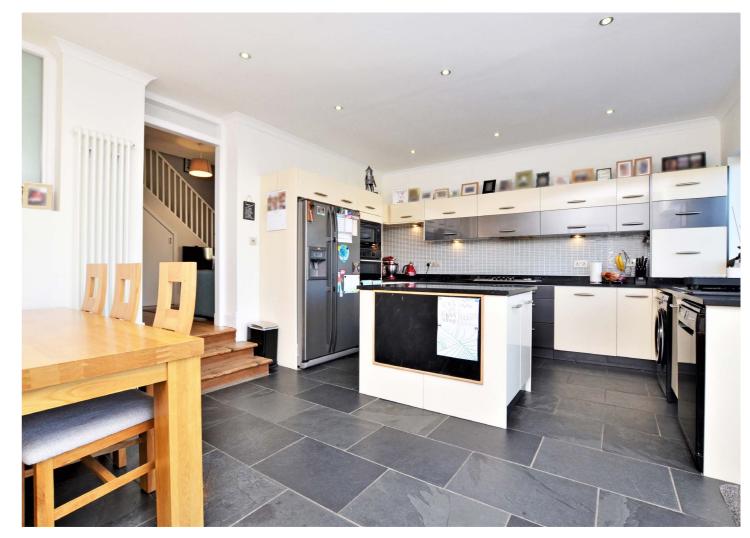

Number 24 is perfectly situated on a large plot along Adamton Road North, which is within walking distance of local primary and secondary schooling, transport links, the popular seafront and all the amenities of the town. This fantastic semi detached villa has spacious and flexible accommodation across five principal apartments, with the majority situated on the ground floor and a fantastic master bedroom with an en suite shower room on the upper floor. The interior is presented in truly showhome condition with a luxury bathroom, an extended dining kitchen, double glazing, gas central heating, a feature log burner, tasteful decor, quality floor coverings throughout and gorgeous landscaped garden grounds that include monoblock parking to the front and south-west facing gardens at the rear. There is also a large triple garage with an inner office, light and power that can have a range of different uses for a potential buyer. Viewing is essential to fully appreciate both the excellent location and the high specification of this impressive home, both internally and externally.

In more detail, the internal accommodation extends to an entrance vestibule, a bright hallway, a spacious bay windowed lounge with a feature log burner, a family room with stairs to the upper floor, under stairs storage and a door leading through to the large extended fitted kitchen, with space for dining and French doors leading out to the garden, a fully tiled luxury family bathroom suite and two downstairs double bedrooms. On the upper floor there is access into the eaves and an impressive master bedroom suite, with a large walk-in wardrobe and a fully tiled en suite shower room.