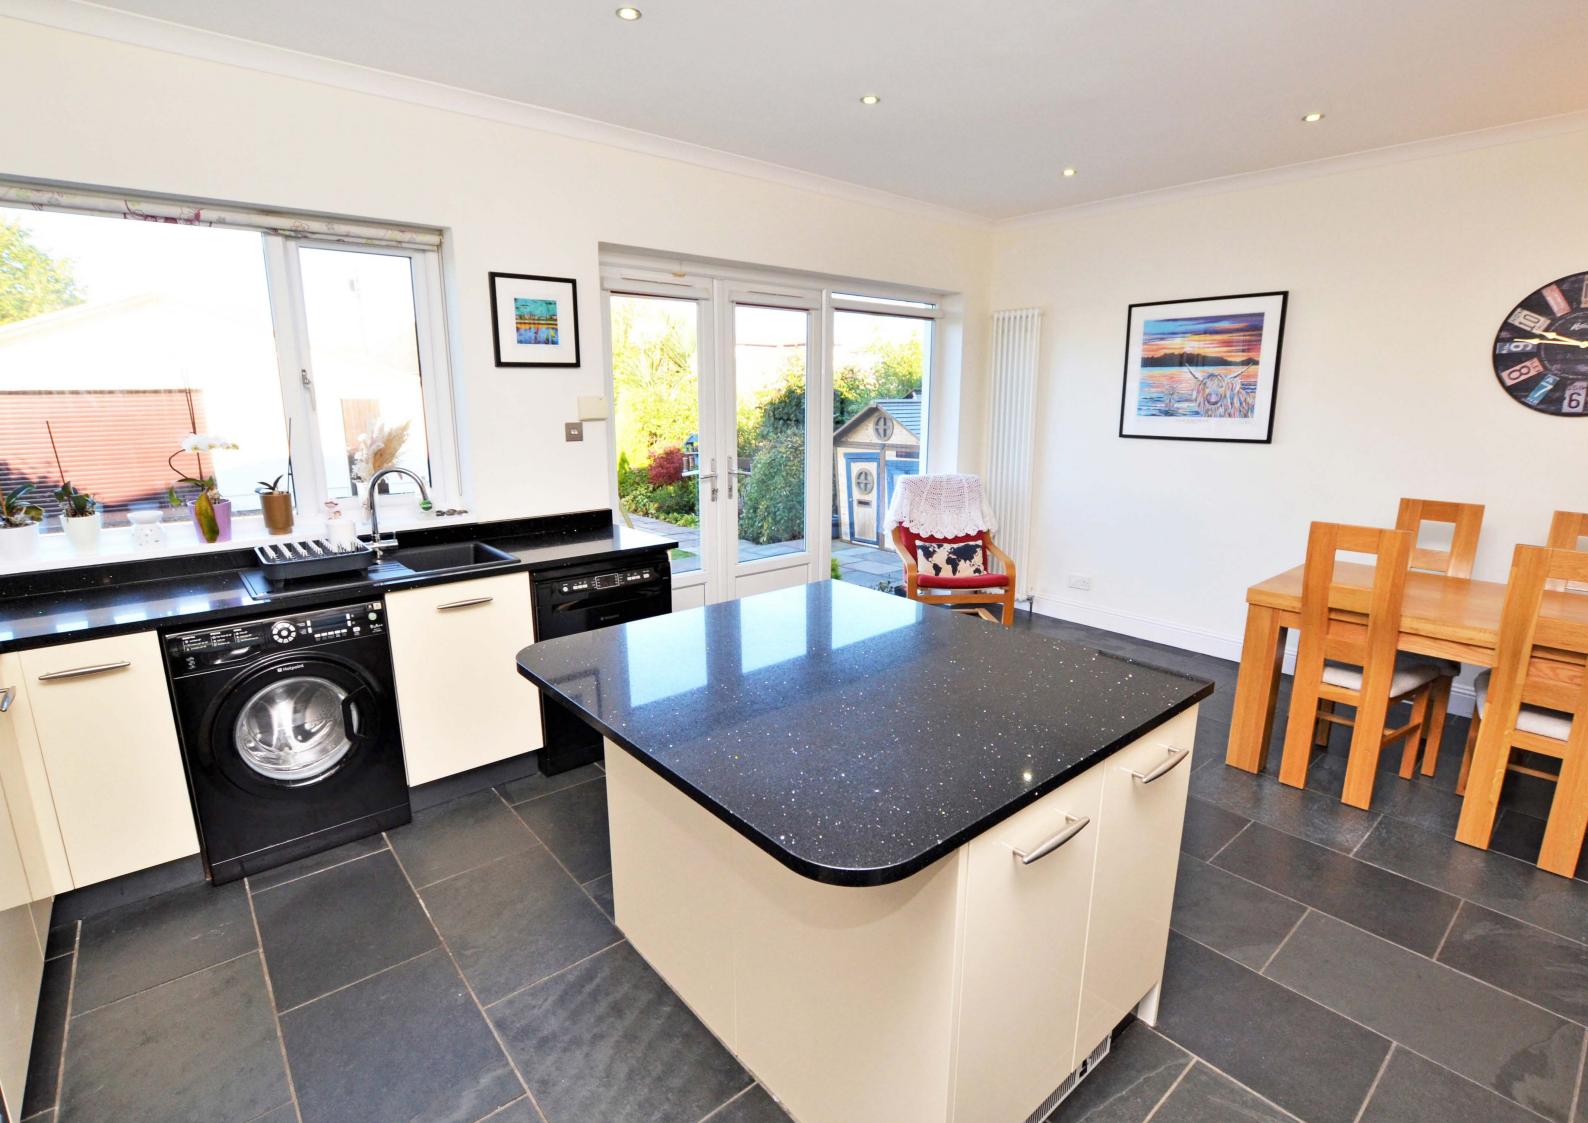

In more detail, the internal accommodation extends to an entrance vestibule, a bright hallway, a spacious bay windowed lounge with a feature log burner, a family room with stairs to the upper floor, under stairs storage and a door leading through to the large extended fitted kitchen, with space for dining and French doors leading out to the garden, a fully tiled luxury family bathroom suite and two downstairs double bedrooms. On the upper floor there is access into the eaves and an impressive master bedroom suite, with a large walk-in wardrobe and a fully tiled en suite shower room.