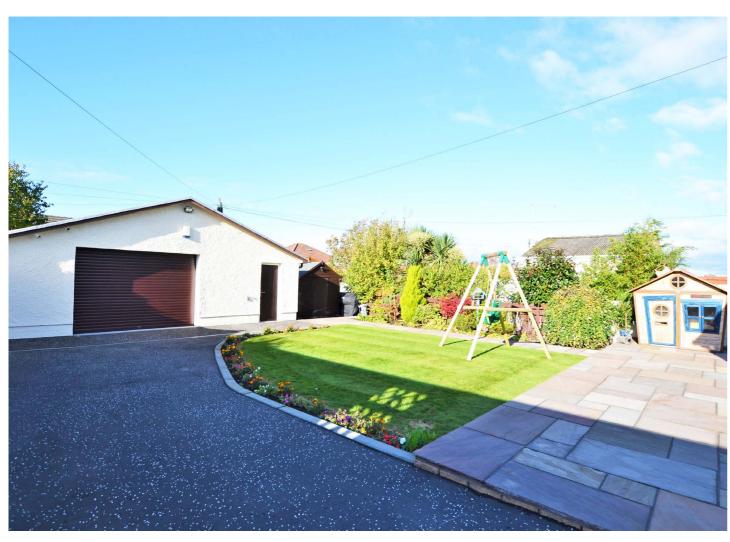

Externally the front garden is laid mainly with monoblock paving, allowing off road parking for a number of vehicles and also leads along the side of the property. There is gated vehicular access at the side and a driveway continues round to the incredible triple garage at the rear, which has an electric up-and-over door, a separate main door, light, power and a partitioned internal office area.