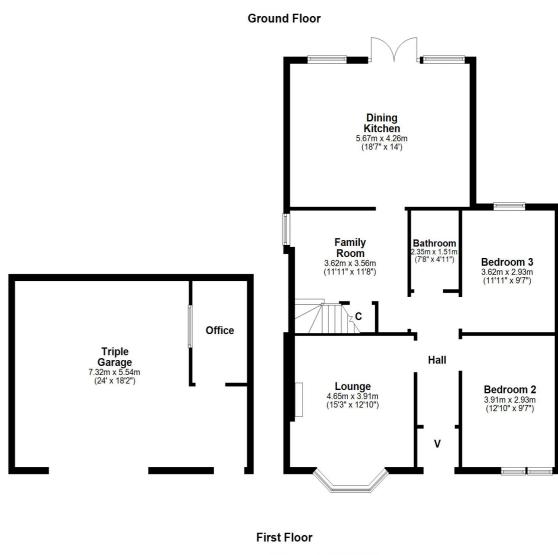

In more detail, the internal accommodation extends to an entrance vestibule, a bright hallway, a spacious bay windowed lounge with a feature log burner, a family room with stairs to the upper floor, under stairs storage and a door leading through to the large extended fitted kitchen, with space for dining and French doors leading out to the garden, a fully tiled luxury family bathroom suite and two downstairs double bedrooms. On the upper floor there is access into the eaves and an impressive master bedroom suite, with a large walk-in wardrobe and a fully tiled en suite shower room.