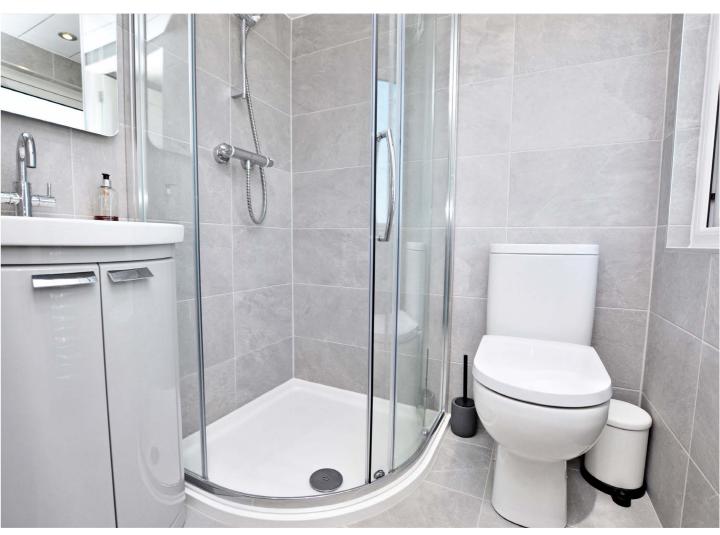

In more detail, the internal accommodation extends to an entrance vestibule, a bright hallway, a spacious bay windowed lounge with a feature log burner, a family room with stairs to the upper floor, under stairs storage and a door leading through to the large extended fitted kitchen, with space for dining and French doors leading out to the garden, a fully tiled luxury family bathroom suite and two downstairs double bedrooms. On the upper floor there is access into the eaves and an impressive master bedroom suite, with a large walk-in wardrobe and a fully tiled en suite shower room.