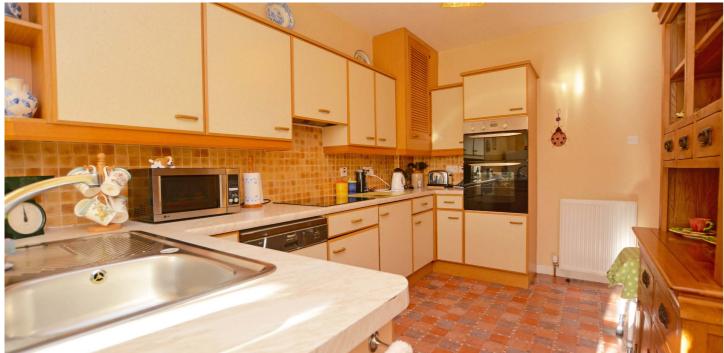

Features and benefits include a fitted kitchen, modern three piece shower room, gas central heating with a 'Potterton' boiler, neutral decoration, generous cupboard/wardrobe

In summary the accommodation extends to, on the ground floor, a broad reception hallway, front facing lounge room with feature fireplace, fitted kitchen open to the dining room, garden room, double bedroom and at the half landing is a three piece shower room. Upstairs there are two further double bedrooms.