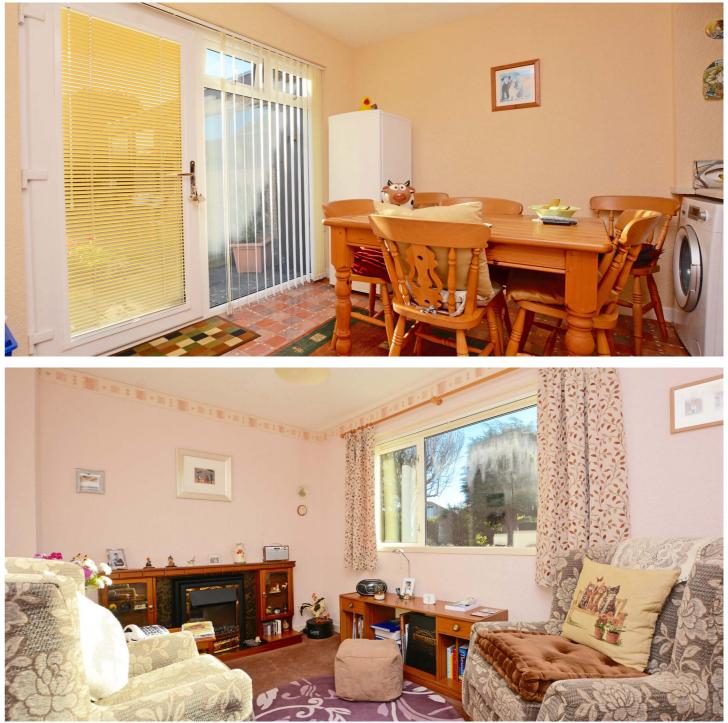

Features and benefits include a fitted kitchen, modern three piece shower room, gas central heating with a 'Potterton' boiler, neutral decoration, generous cupboard/wardrobe

In summary the accommodation extends to, on the ground floor, a broad reception hallway, front facing lounge room with feature fireplace, fitted kitchen open to the dining room, garden room, double bedroom and at the half landing is a three piece shower room. Upstairs there are two further double bedrooms.

Externally the property is set in good sized gardens which are a credit to the current owner. The gardens are laid out for low maintenance with well stocked shrubbery borders, mature plants and trees and seating areas. To the side there is driveway parking culminating in the detached garage (16' x 8'3) with power, lighting and courtesy door to the side. N.b the garage is currently utilised as a store as the existing door will not open