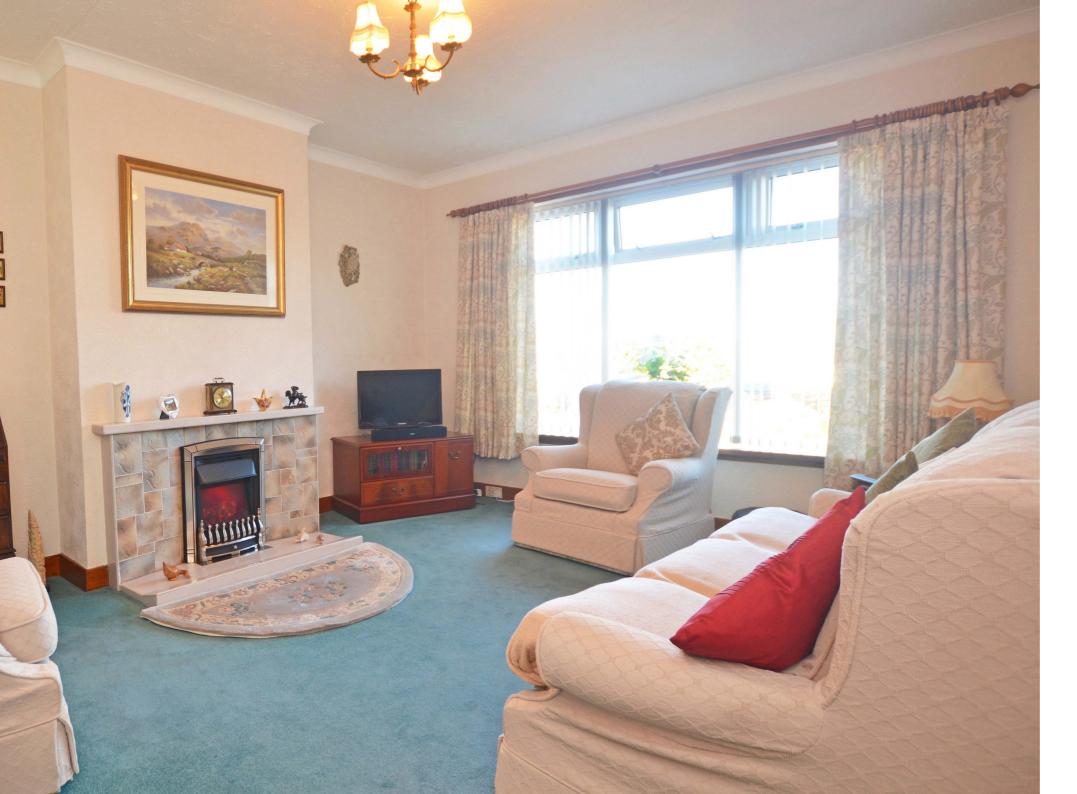

Features and benefits include a fitted kitchen, modern three piece shower room, gas central heating with a 'Potterton' boiler, neutral decoration, generous cupboard/wardrobe

In summary the accommodation extends to, on the ground floor, a broad reception hallway, front facing lounge room with feature fireplace, fitted kitchen open to the dining room, garden room, double bedroom and at the half landing is a three piece shower room. Upstairs there are two further double bedrooms.