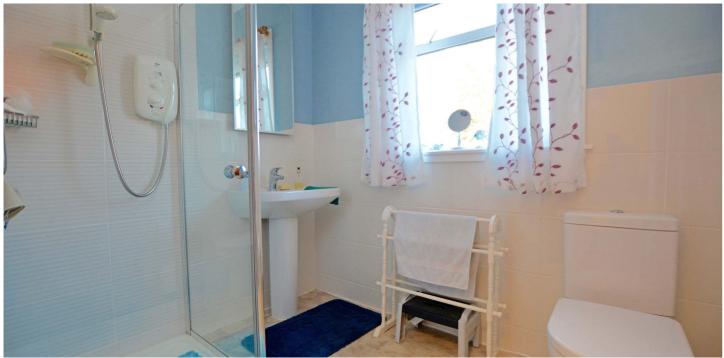

Features and benefits include a fitted kitchen, modern three piece shower room, gas central heating with a 'Potterton' boiler, neutral decoration, generous cupboard/wardrobe

In summary the accommodation extends to, on the ground floor, a broad reception hallway, front facing lounge room with feature fireplace, fitted kitchen open to the dining room, garden room, double bedroom and at the half landing is a three piece shower room. Upstairs there are two further double bedrooms.