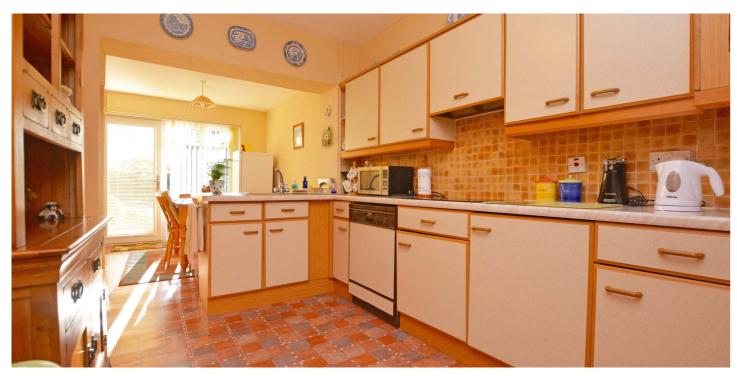

Features and benefits include a fitted kitchen, modern three piece shower room, gas central heating with a 'Potterton' boiler, neutral decoration, generous cupboard/wardrobe

In summary the accommodation extends to, on the ground floor, a broad reception hallway, front facing lounge room with feature fireplace, fitted kitchen open to the dining room, garden room, double bedroom and at the half landing is a three piece shower room. Upstairs there are two further double bedrooms.