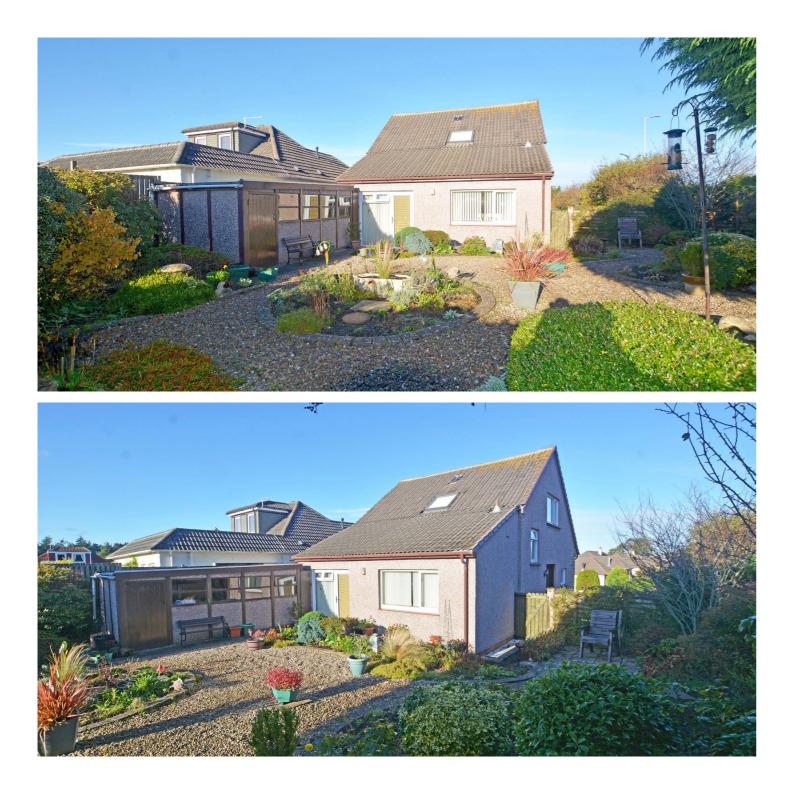

Externally the property is set in good sized gardens which are a credit to the current owner. The gardens are laid out for low maintenance with well stocked shrubbery borders, mature plants and trees and seating areas. To the side there is driveway parking culminating in the detached garage (16' x 8'3) with power, lighting and courtesy door to the side. N.b the garage is currently utilised as a store as the existing door will not open