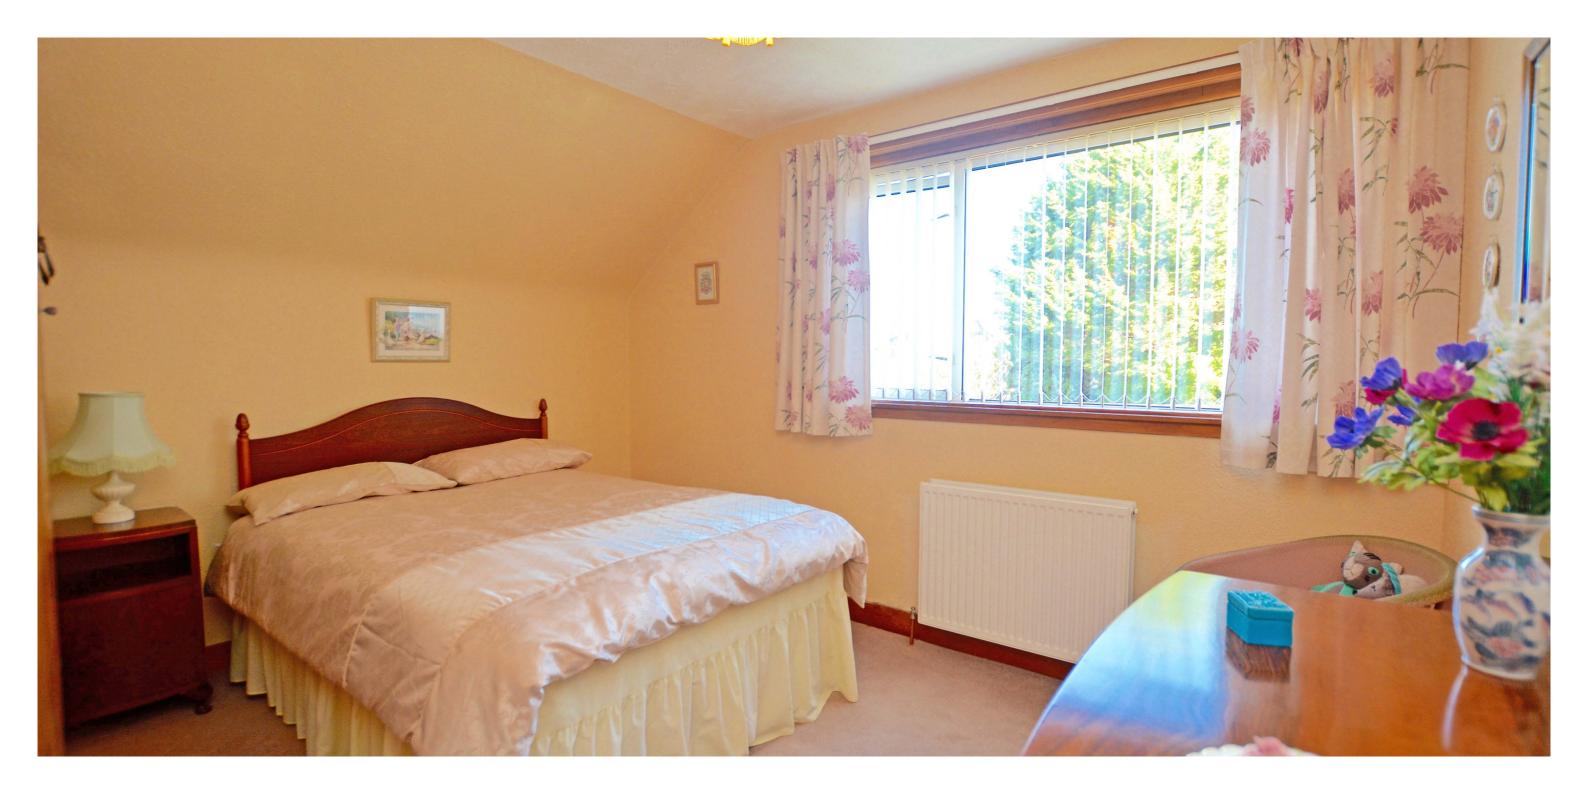

Features and benefits include a fitted kitchen, modern three piece shower room, gas central heating with a 'Potterton' boiler, neutral decoration, generous cupboard/wardrobe

In summary the accommodation extends to, on the ground floor, a broad reception hallway, front facing lounge room with feature fireplace, fitted kitchen open to the dining room, garden room, double bedroom and at the half landing is a three piece shower room. Upstairs there are two further double bedrooms.