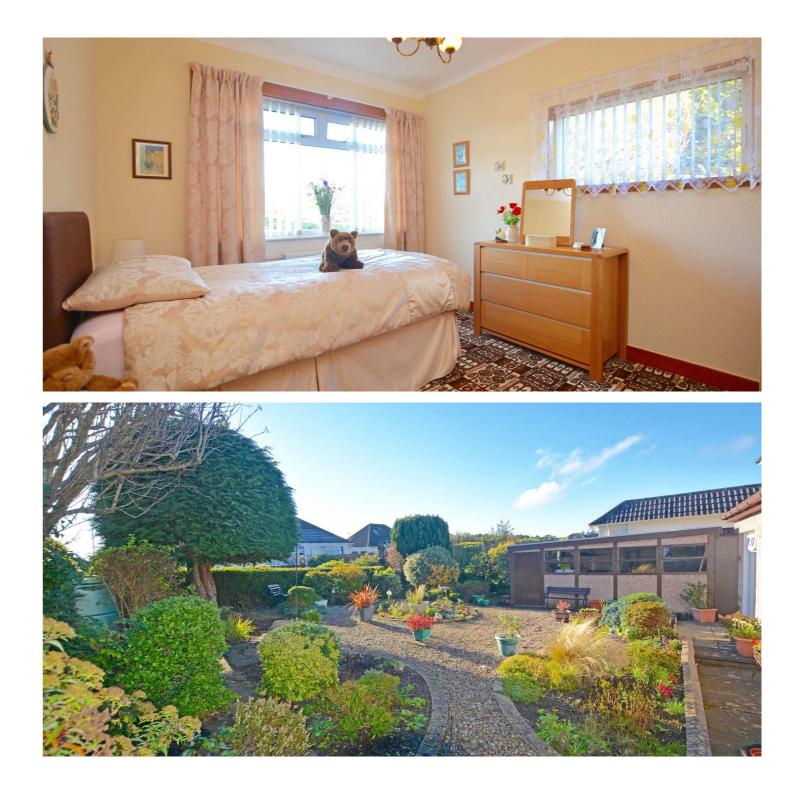

Features and benefits include a fitted kitchen, modern three piece shower room, gas central heating with a 'Potterton' boiler, neutral decoration, generous cupboard/wardrobe

In summary the accommodation extends to, on the ground floor, a broad reception hallway, front facing lounge room with feature fireplace, fitted kitchen open to the dining room, garden room, double bedroom and at the half landing is a three piece shower room. Upstairs there are two further double bedrooms.

Externally the property is set in good sized gardens which are a credit to the current owner. The gardens are laid out for low maintenance with well stocked shrubbery borders, mature plants and trees and seating areas. To the side there is driveway parking culminating in the detached garage (16' x 8'3) with power, lighting and courtesy door to the side. N.b the garage is currently utilised as a store as the existing door will not open