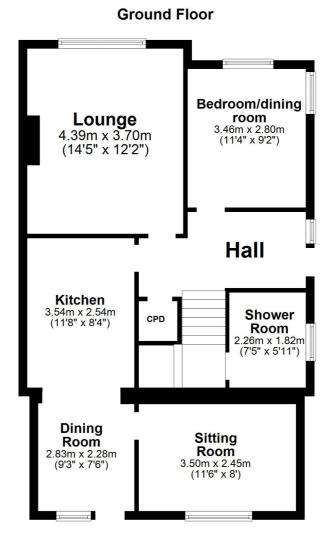

Features and benefits include a fitted kitchen, modern three piece shower room, gas central heating with a 'Potterton' boiler, neutral decoration, generous cupboard/wardrobe

In summary the accommodation extends to, on the ground floor, a broad reception hallway, front facing lounge room with feature fireplace, fitted kitchen open to the dining room, garden room, double bedroom and at the half landing is a three piece shower room. Upstairs there are two further double bedrooms.