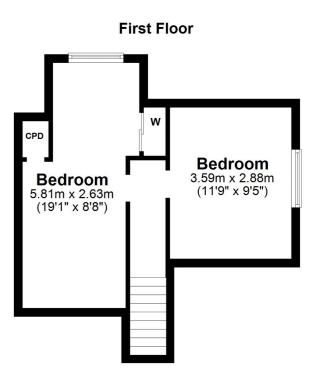

Features and benefits include a fitted kitchen, modern three piece shower room, gas central heating with a 'Potterton' boiler, neutral decoration, generous cupboard/wardrobe

In summary the accommodation extends to, on the ground floor, a broad reception hallway, front facing lounge room with feature fireplace, fitted kitchen open to the dining room, garden room, double bedroom and at the half landing is a three piece shower room. Upstairs there are two further double bedrooms.