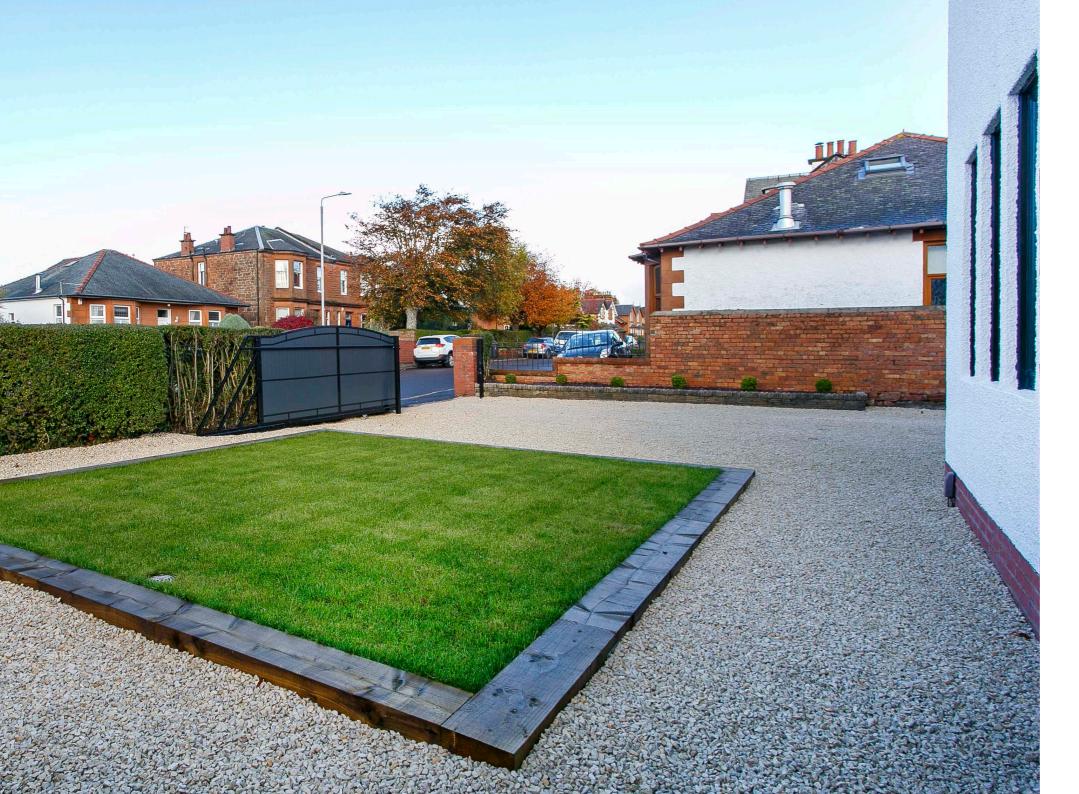

Outside there are extensive private gardens with a pleasant mix of soft and hard landscaped areas. The rear garden is enclosed and sheltered with medium size lawn, patio and chipped areas. There is a large parking area to the front and driveway that provides hard standing for multiple vehicles.