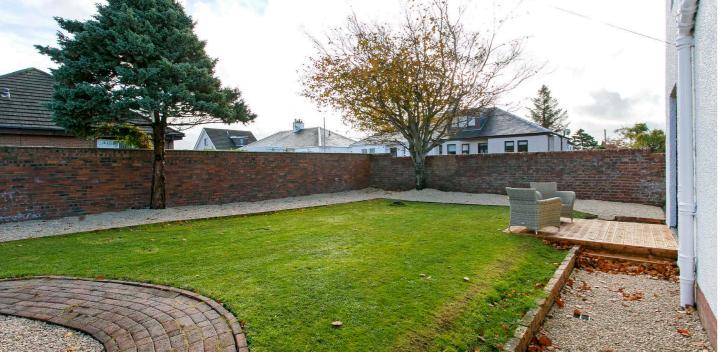

Outside there are extensive private gardens with a pleasant mix of soft and hard landscaped areas. The rear garden is enclosed and sheltered with medium size lawn, patio and chipped areas. There is a large parking area to the front and driveway that provides hard standing for multiple vehicles.