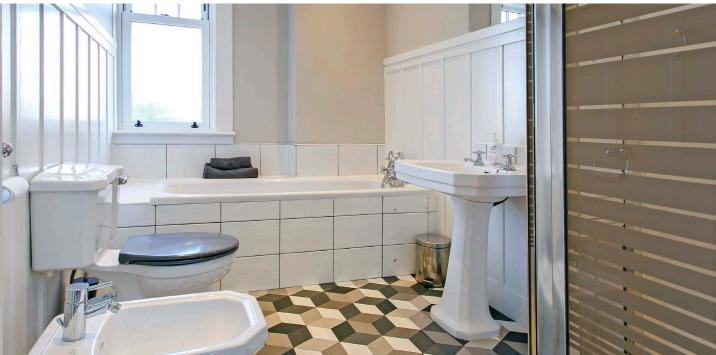

The interior is finished in calm neutral tones and some salient features include low voltage lighting, new central heating, high quality sanitary ware with co-ordinated tiling and a fabulous bespoke designer kitchen with centre island unit.

In terms of accommodation the ground floor comprises - broad reception hall with under stairs cupboard, cloaks/WC, lovely formal lounge with feature fireplace, open plan to a formal dining room with patio doors to rear garden, stunning new modern fitted kitchen, upstairs there is an upper landing with storage cupboard, three bedrooms and modern family bathroom, double glazing, gas fired central heating.