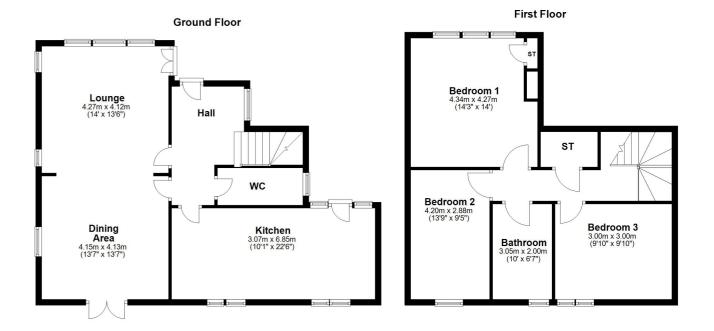

In terms of accommodation the ground floor comprises - broad reception hall with under stairs cupboard, cloaks/WC, lovely formal lounge with feature fireplace, open plan to a formal dining room with patio doors to rear garden, stunning new modern fitted kitchen, upstairs there is an upper landing with storage cupboard, three bedrooms and modern family bathroom, double glazing, gas fired central heating.