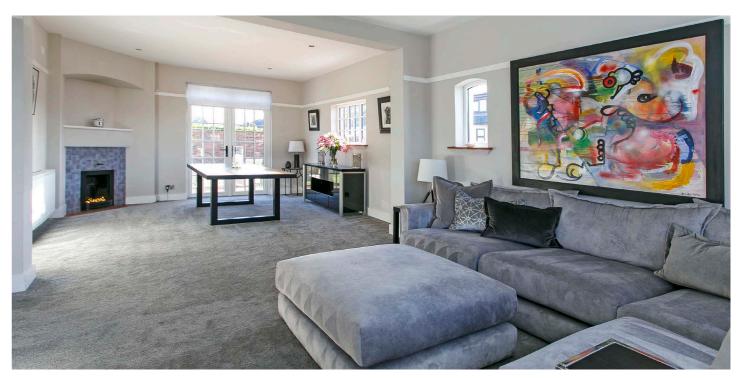

In terms of accommodation the ground floor comprises - broad reception hall with under stairs cupboard, cloaks/WC, lovely formal lounge with feature fireplace, open plan to a formal dining room with patio doors to rear garden, stunning new modern fitted kitchen, upstairs there is an upper landing with storage cupboard, three bedrooms and modern family bathroom, double glazing, gas fired central heating.