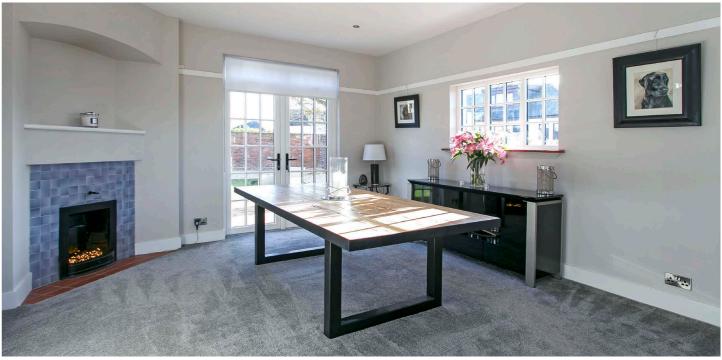

In terms of accommodation the ground floor comprises - broad reception hall with under stairs cupboard, cloaks/WC, lovely formal lounge with feature fireplace, open plan to a formal dining room with patio doors to rear garden, stunning new modern fitted kitchen, upstairs there is an upper landing with storage cupboard, three bedrooms and modern family bathroom, double glazing, gas fired central heating.