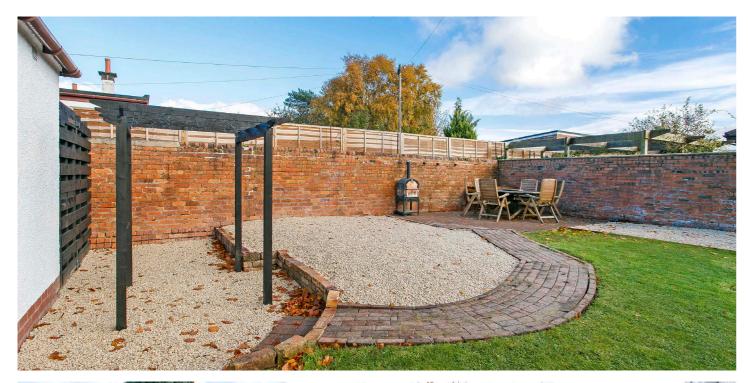

Outside there are extensive private gardens with a pleasant mix of soft and hard landscaped areas. The rear garden is enclosed and sheltered with medium size lawn, patio and chipped areas. There is a large parking area to the front and driveway that provides hard standing for multiple vehicles.