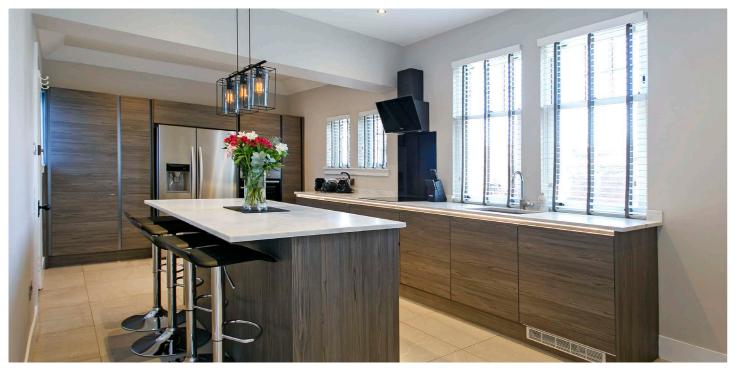

The interior is finished in calm neutral tones and some salient features include low voltage lighting, new central heating, high quality sanitary ware with co-ordinated tiling and a fabulous bespoke designer kitchen with centre island unit.

In terms of accommodation the ground floor comprises - broad reception hall with under stairs cupboard, cloaks/WC, lovely formal lounge with feature fireplace, open plan to a formal dining room with patio doors to rear garden, stunning new modern fitted kitchen, upstairs there is an upper landing with storage cupboard, three bedrooms and modern family bathroom, double glazing, gas fired central heating.