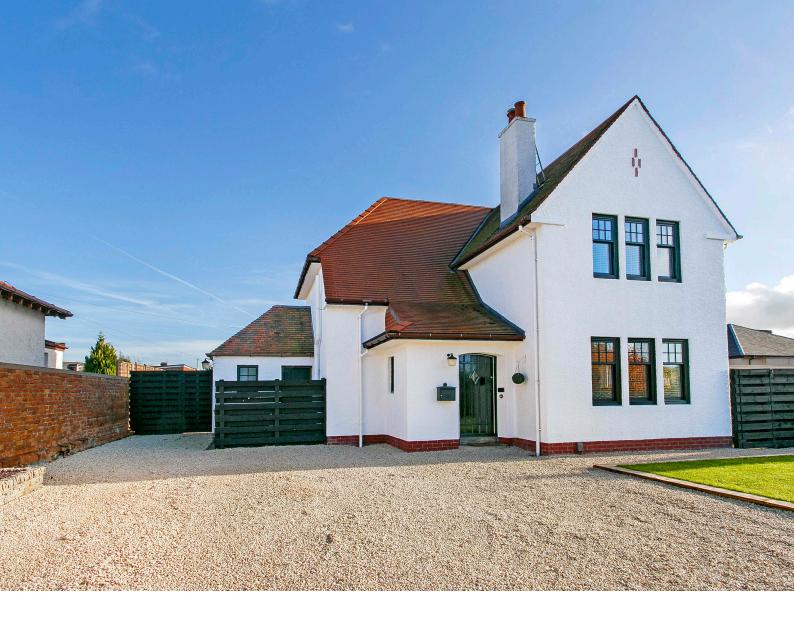

### 3 | BEDROOMS 1 | BATHROOM 2 | PUBLIC ROOMS

An utterly charming Dutch style traditional detached villa situated on the corner of Belmont Avenue and Belmont Place East set in private and enclosed landscaped gardens.

This highly individual home is presented to the market in showhome condition and is perfectly positioned for access to Ayr town centre. It presents an impressive facade of white harled exterior under a pitched tiled roof and sits within private, professionally landscaped gardens.

Outside there are extensive private gardens with a pleasant mix of soft and hard landscaped areas. The rear garden is enclosed and sheltered with medium size lawn, patio and chipped areas. There is a large parking area to the front and driveway that provides hard standing for multiple vehicles.