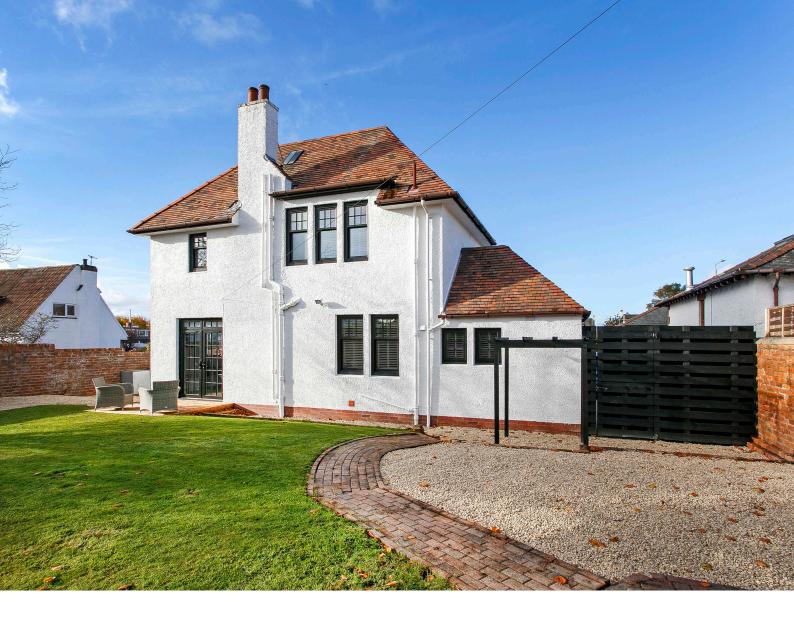

This highly individual home is presented to the market in showhome condition and is perfectly positioned for access to Ayr town centre. It presents an impressive facade of white harled exterior under a pitched tiled roof and sits within private, professionally landscaped gardens.

Outside there are extensive private gardens with a pleasant mix of soft and hard landscaped areas. The rear garden is enclosed and sheltered with medium size lawn, patio and chipped areas. There is a large parking area to the front and driveway that provides hard standing for multiple vehicles.