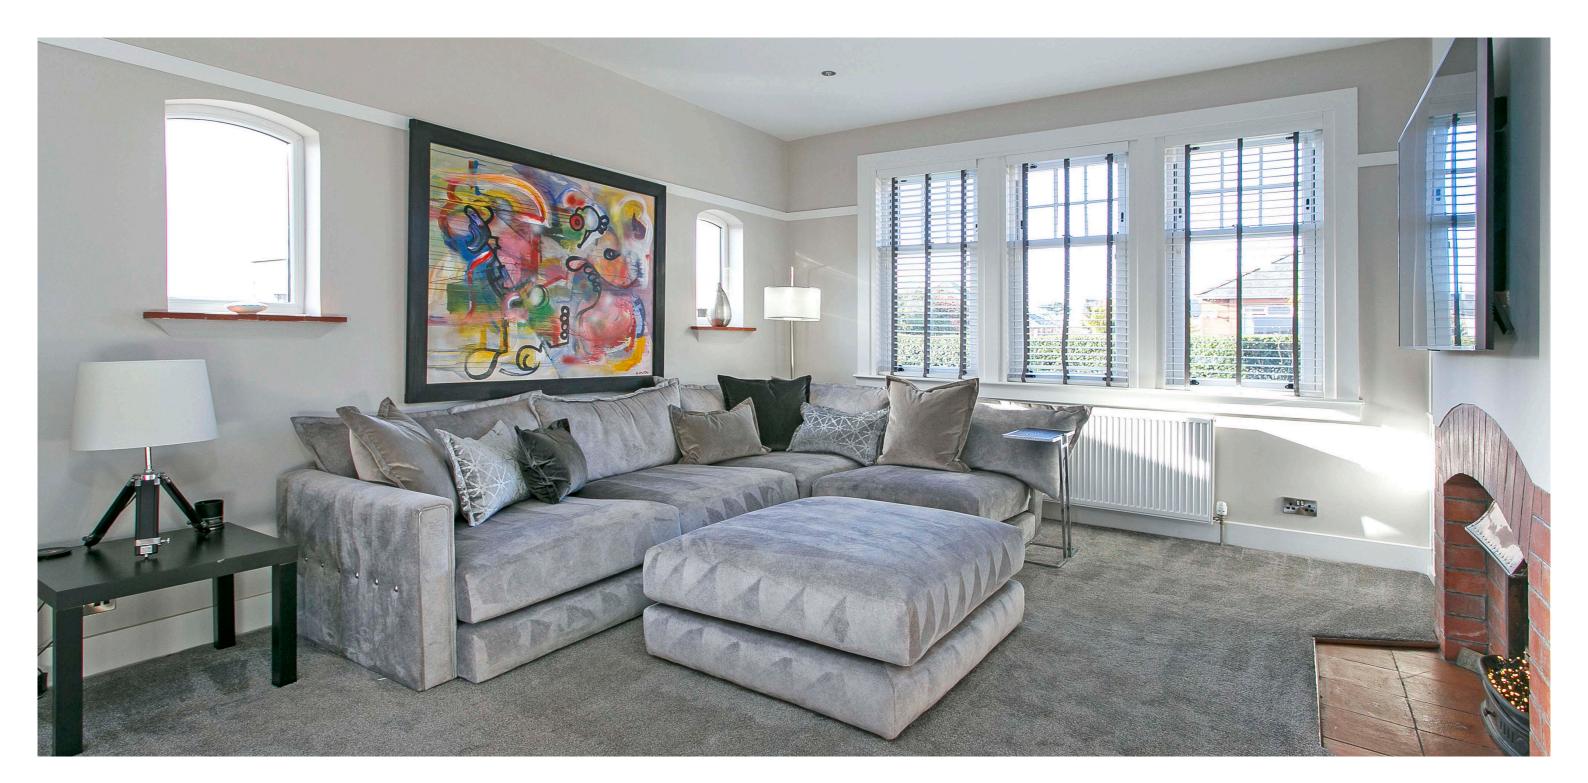

In terms of accommodation the ground floor comprises - broad reception hall with under stairs cupboard, cloaks/WC, lovely formal lounge with feature fireplace, open plan to a formal dining room with patio doors to rear garden, stunning new modern fitted kitchen, upstairs there is an upper landing with storage cupboard, three bedrooms and modern family bathroom, double glazing, gas fired central heating.