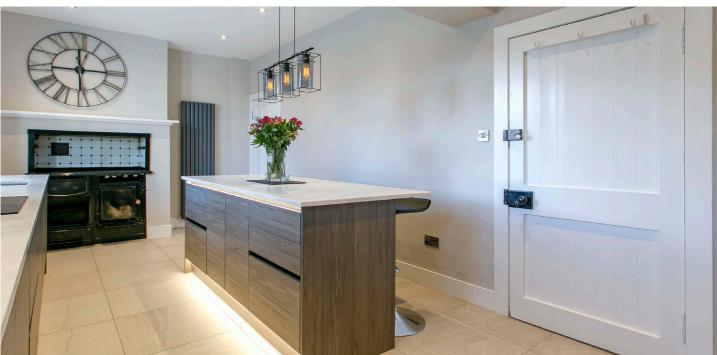

The interior is finished in calm neutral tones and some salient features include low voltage lighting, new central heating, high quality sanitary ware with co-ordinated tiling and a fabulous bespoke designer kitchen with centre island unit.

In terms of accommodation the ground floor comprises - broad reception hall with under stairs cupboard, cloaks/WC, lovely formal lounge with feature fireplace, open plan to a formal dining room with patio doors to rear garden, stunning new modern fitted kitchen, upstairs there is an upper landing with storage cupboard, three bedrooms and modern family bathroom, double glazing, gas fired central heating.