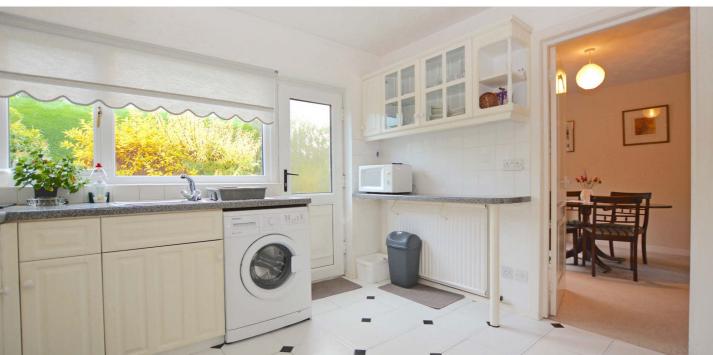

In summary the accommodation extends to, on the ground floor, a welcoming reception hallway with two-piece wc off, lounge with double doors to the dining room and dining kitchen with door to the rear garden. Upstairs there are four bedrooms and a three-piece bathroom. All four bedrooms have fitted wardrobe space. In addition the property has double glazing and gas central heating with a 'Worcester' boiler housed in the hall cupboard.

# ## Lounge 4.17m x 3.76m (13'8" x 12'4") | Dining Room 3.17m x 3.07m (10'5" x 10'1") | Witchen 3.21m x 3.07m (10'6" x 10'1") | Witchen 3.21m x 3.07m (10'6" x 10'1")