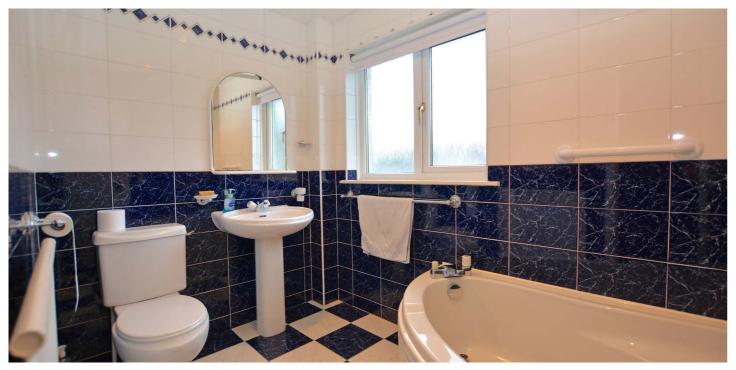

In summary the accommodation extends to, on the ground floor, a welcoming reception hallway with two-piece wc off, lounge with double doors to the dining room and dining kitchen with door to the rear garden. Upstairs there are four bedrooms and a three-piece bathroom. All four bedrooms have fitted wardrobe space. In addition the property has double glazing and gas central heating with a 'Worcester' boiler housed in the hall cupboard.