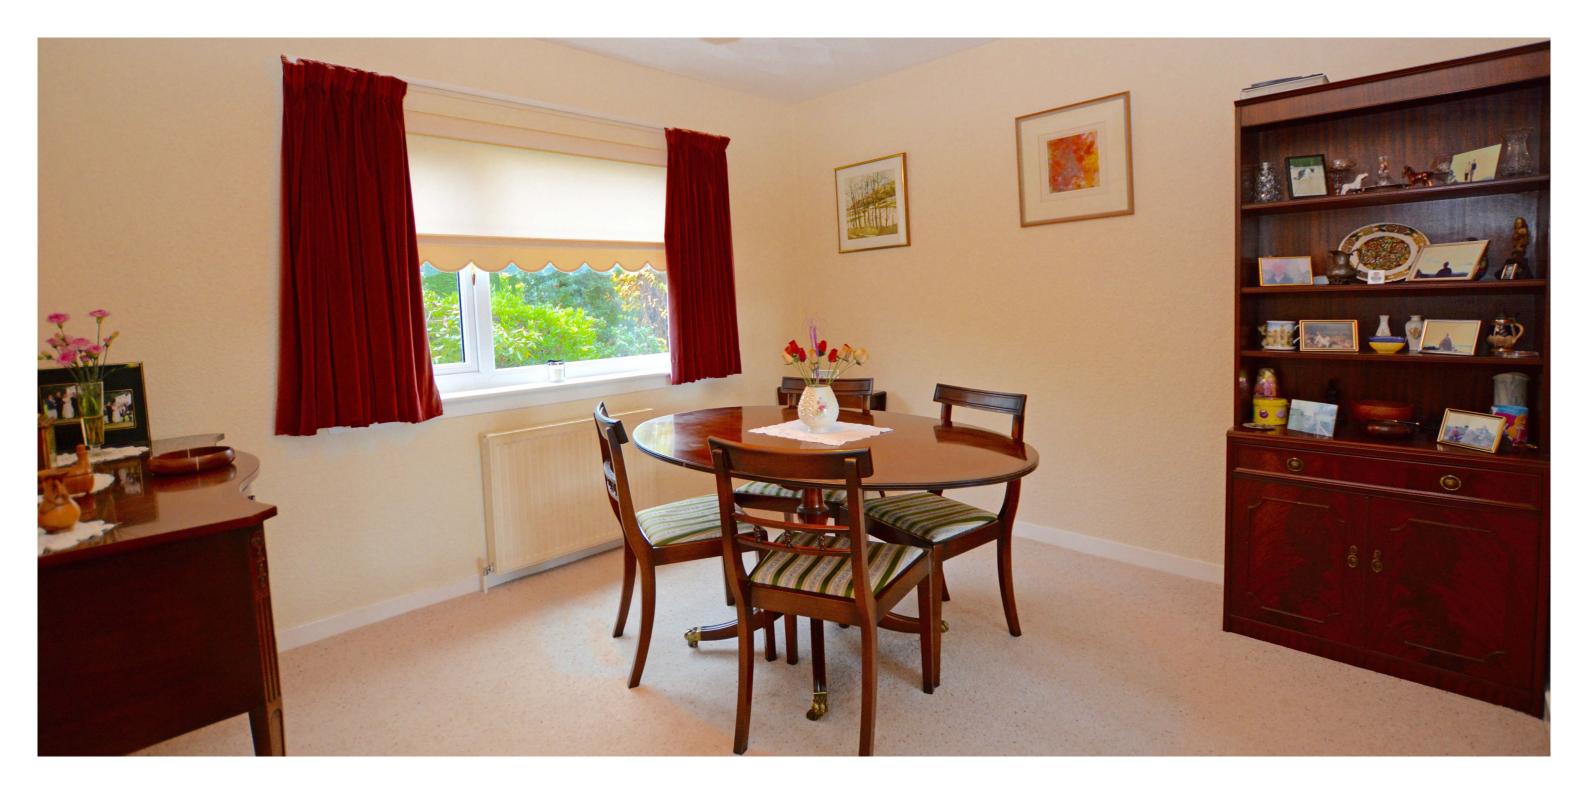

In summary the accommodation extends to, on the ground floor, a welcoming reception hallway with two-piece wc off, lounge with double doors to the dining room and dining kitchen with door to the rear garden. Upstairs there are four bedrooms and a three-piece bathroom. All four bedrooms have fitted wardrobe space. In addition the property has double glazing and gas central heating with a 'Worcester' boiler housed in the hall cupboard.

# ## Lounge 4.17m x 3.76m (13'8" x 12'4") | Dining Room 3.17m x 3.07m (10'5" x 10'1") | Witchen 3.21m x 3.07m (10'6" x 10'1") | Witchen 3.21m x 3.07m (10'6" x 10'1")