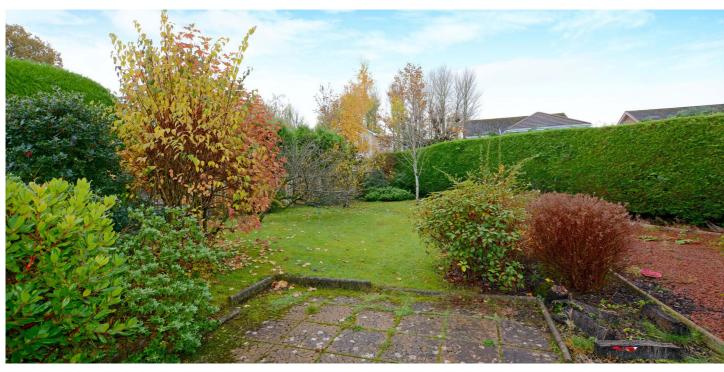

Externally the property enjoys extensive gardens. To the front there is a driveway culminating in the detached double garage. The garage has a courtesy door to the side and power and lighting. The fully enclosed rear/side gardens are laid to lawn with chipped and shrubbery borders, patio areas and mature plants and trees.