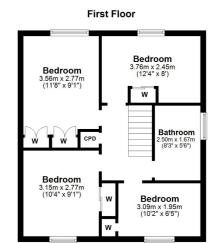

In summary the accommodation extends to, on the ground floor, a welcoming reception hallway with two-piece wc off, lounge with double doors to the dining room and dining kitchen with door to the rear garden. Upstairs there are four bedrooms and a three-piece bathroom. All four bedrooms have fitted wardrobe space. In addition the property has double glazing and gas central heating with a 'Worcester' boiler housed in the hall cupboard.

AY3928 | Sat Nav: 22 Lindston Place, Alloway, KA7 4UJ

 $\hbox{*\,All measurements and distances are approximate Floorplans are for illustration purposes and may not be to scale.}$ 