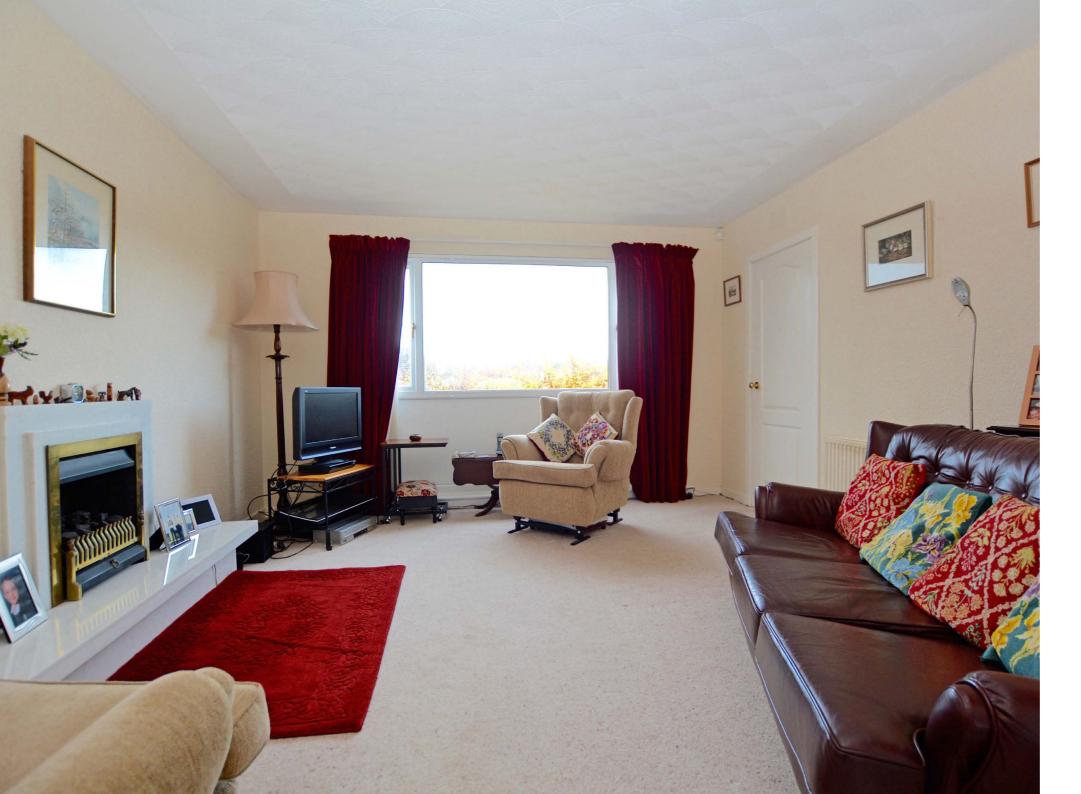

In summary the accommodation extends to, on the ground floor, a welcoming reception hallway with two-piece wc off, lounge with double doors to the dining room and dining kitchen with door to the rear garden. Upstairs there are four bedrooms and a three-piece bathroom. All four bedrooms have fitted wardrobe space. In addition the property has double glazing and gas central heating with a 'Worcester' boiler housed in the hall cupboard.

# ## Lounge 4.17m x 3.76m (13'8" x 12'4") | Dining Room 3.17m x 3.07m (10'5" x 10'1") | Witchen 3.21m x 3.07m (10'6" x 10'1") | Witchen 3.21m x 3.07m (10'6" x 10'1")