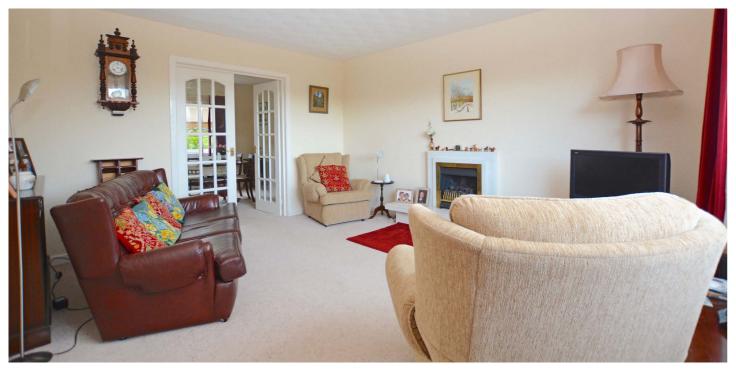

In summary the accommodation extends to, on the ground floor, a welcoming reception hallway with two-piece wc off, lounge with double doors to the dining room and dining kitchen with door to the rear garden. Upstairs there are four bedrooms and a three-piece bathroom. All four bedrooms have fitted wardrobe space. In addition the property has double glazing and gas central heating with a 'Worcester' boiler housed in the hall cupboard.

# ## Lounge 4.17m x 3.76m (13'8" x 12'4") | Dining Room 3.17m x 3.07m (10'5" x 10'1") | Witchen 3.21m x 3.07m (10'6" x 10'1") | Witchen 3.21m x 3.07m (10'6" x 10'1")