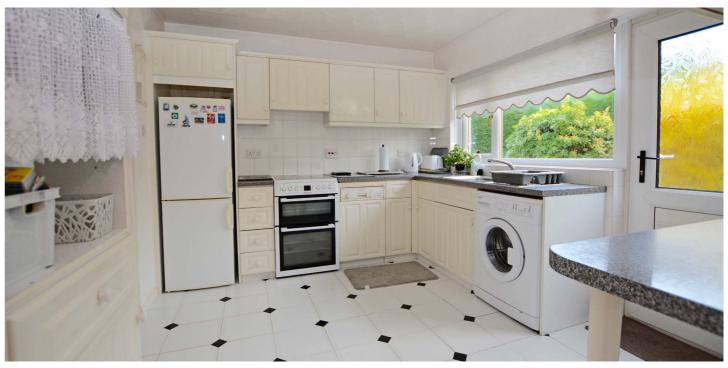

In summary the accommodation extends to, on the ground floor, a welcoming reception hallway with two-piece wc off, lounge with double doors to the dining room and dining kitchen with door to the rear garden. Upstairs there are four bedrooms and a three-piece bathroom. All four bedrooms have fitted wardrobe space. In addition the property has double glazing and gas central heating with a 'Worcester' boiler housed in the hall cupboard.

# ## Lounge 4.17m x 3.76m (13'8" x 12'4") | Dining Room 3.17m x 3.07m (10'5" x 10'1") | Witchen 3.21m x 3.07m (10'6" x 10'1") | Witchen 3.21m x 3.07m (10'6" x 10'1")