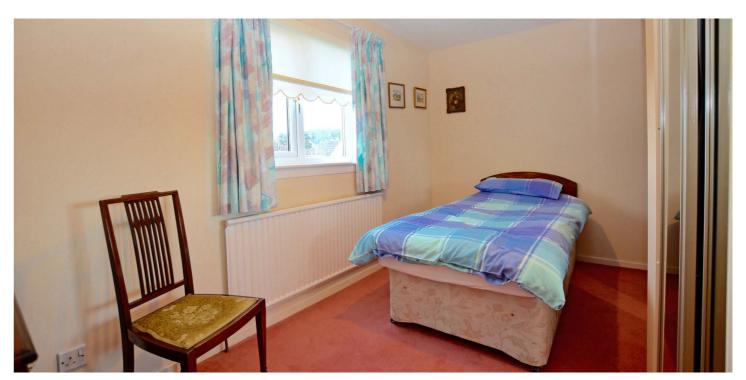

In summary the accommodation extends to, on the ground floor, a welcoming reception hallway with two-piece wc off, lounge with double doors to the dining room and dining kitchen with door to the rear garden. Upstairs there are four bedrooms and a three-piece bathroom. All four bedrooms have fitted wardrobe space. In addition the property has double glazing and gas central heating with a 'Worcester' boiler housed in the hall cupboard.