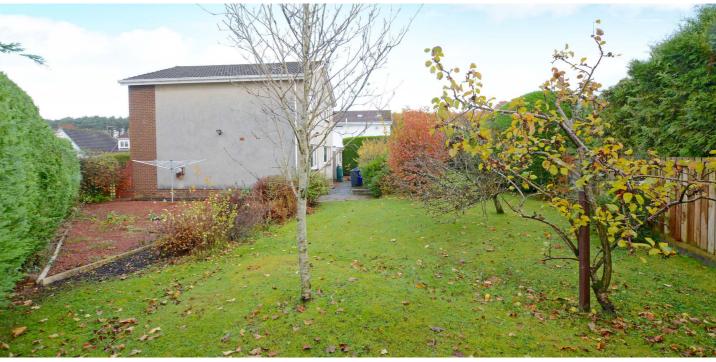

Externally the property enjoys extensive gardens. To the front there is a driveway culminating in the detached double garage. The garage has a courtesy door to the side and power and lighting. The fully enclosed rear/side gardens are laid to lawn with chipped and shrubbery borders, patio areas and mature plants and trees.