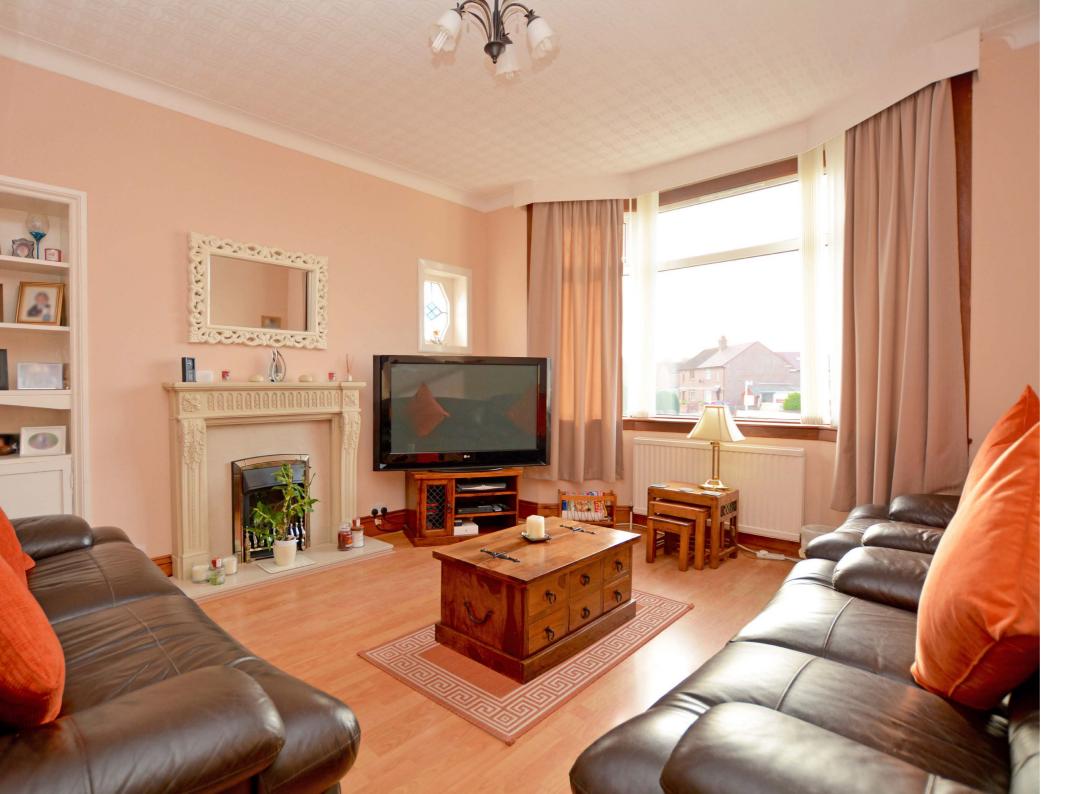

In summary the accommodation extends to, on the ground floor, a vestibule, reception hallway, bay windowed lounge, fitted kitchen, sitting room semi open plan to the dining room (double doors onto an enclosed deck), two double bedrooms (one with en-suite shower room) and three piece shower room. Upstairs there is a further double bedroom with en-suite bathroom off.