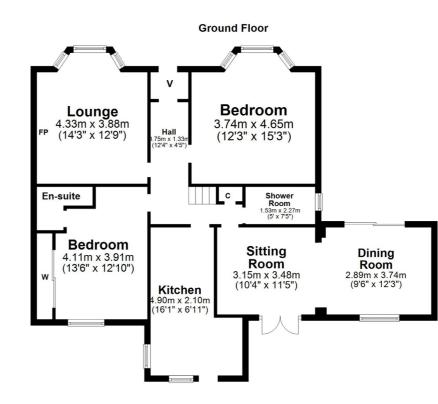

In summary the accommodation extends to, on the ground floor, a vestibule, reception hallway, bay windowed lounge, fitted kitchen, sitting room semi open plan to the dining room (double doors onto an enclosed deck), two double bedrooms (one with en-suite shower room) and three piece shower room. Upstairs there is a further double bedroom with en-suite bathroom off.

Externally the property is positioned on a generous corner site with low maintenance landscaped gardens which include chipped borders, well stocked shrubbery borders, patio areas and a generous driveway to the side culminating in the detached garage.