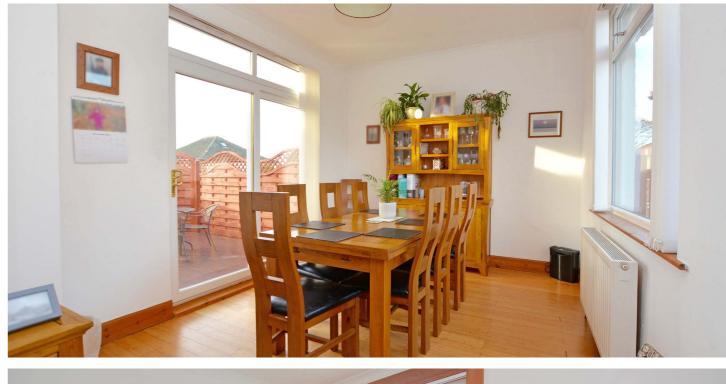

In summary the accommodation extends to, on the ground floor, a vestibule, reception hallway, bay windowed lounge, fitted kitchen, sitting room semi open plan to the dining room (double doors onto an enclosed deck), two double bedrooms (one with en-suite shower room) and three piece shower room. Upstairs there is a further double bedroom with en-suite bathroom off.

### **13 HOLMSTON DRIVE, AYR**

A charming extended 'Ecrepont' bungalow presented in good order throughout and enjoying a lovely corner position with gardens, driveway

Number 13 is an immediately appealing detached bungalow perfectly suited to those clients looking for all on the level accommodation within close proximity to local amenities and excellent transport links. The property has been extended to the side with an extra room currently used as a dining room but with a variety