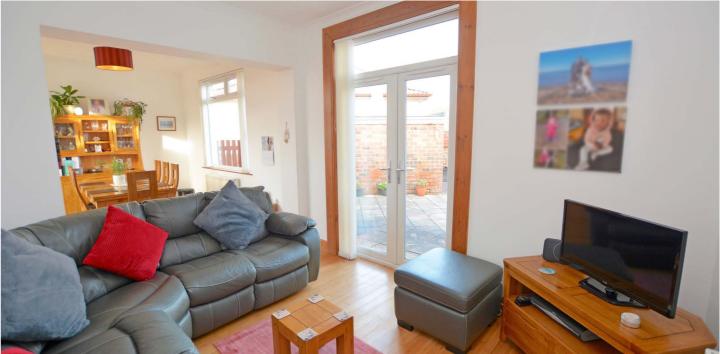

In summary the accommodation extends to, on the ground floor, a vestibule, reception hallway, bay windowed lounge, fitted kitchen, sitting room semi open plan to the dining room (double doors onto an enclosed deck), two double bedrooms (one with en-suite shower room) and three piece shower room. Upstairs there is a further double bedroom with en-suite bathroom off.