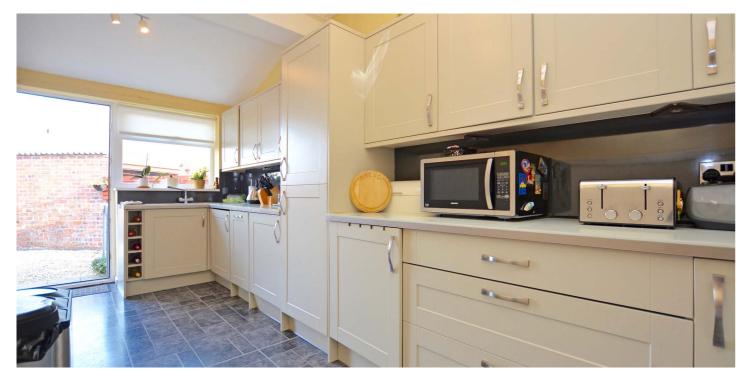

## 3 | BEDROOMS 3 | BATHROOMS 3 | PUBLIC ROOMS

and detached garage.

of potential uses.

Features and benefits include a modern fitted kitchen with integrated appliances, quality three piece shower room, two en-suites, gas central heating, double glazing (apart from one small decorative window in the lounge) and neutral decoration.

In summary the accommodation extends to, on the ground floor, a vestibule, reception hallway, bay windowed lounge, fitted kitchen, sitting room semi open plan to the dining room (double doors onto an enclosed deck), two double bedrooms (one with en-suite shower room) and three piece shower room. Upstairs there is a further double bedroom with en-suite bathroom off.