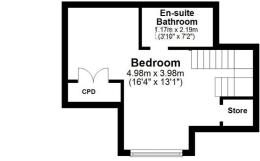

In summary the accommodation extends to, on the ground floor, a vestibule, reception hallway, bay windowed lounge, fitted kitchen, sitting room semi open plan to the dining room (double doors onto an enclosed deck), two double bedrooms (one with en-suite shower room) and three piece shower room. Upstairs there is a further double bedroom with en-suite bathroom off.

#### First Floor