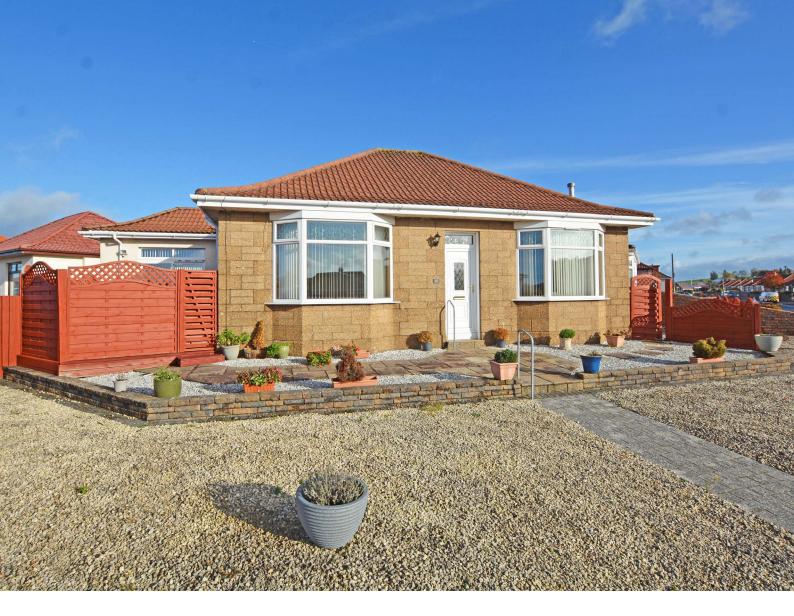

Externally the property is positioned on a generous corner site with low maintenance landscaped gardens which include chipped borders, well stocked shrubbery borders, patio areas and a generous driveway to the side culminating in the detached garage.

### **13 HOLMSTON DRIVE, AYR**

A charming extended 'Ecrepont' bungalow presented in good order throughout and enjoying a lovely corner position with gardens, driveway

Number 13 is an immediately appealing detached bungalow perfectly suited to those clients looking for all on the level accommodation within close proximity to local amenities and excellent transport links. The property has been extended to the side with an extra room currently used as a dining room but with a variety