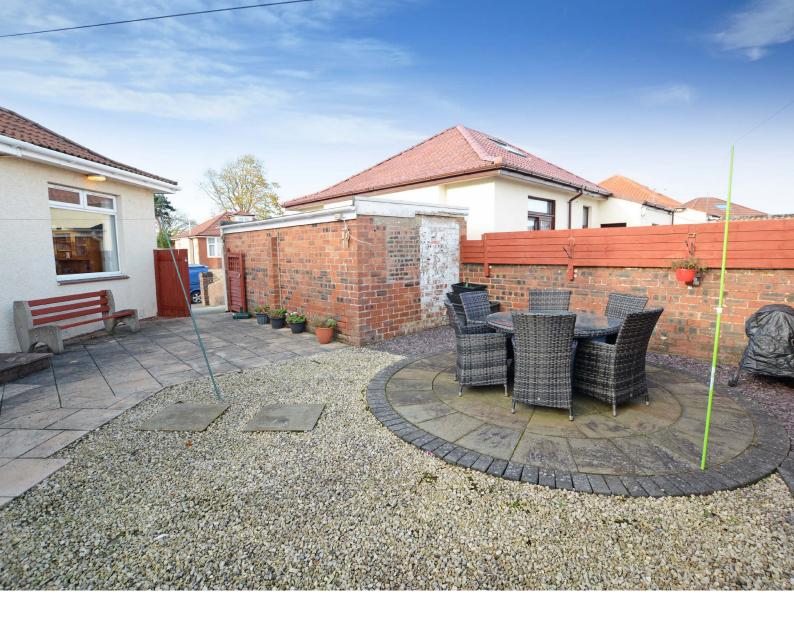

Externally the property is positioned on a generous corner site with low maintenance landscaped gardens which include chipped borders, well stocked shrubbery borders, patio areas and a generous driveway to the side culminating in the detached garage.