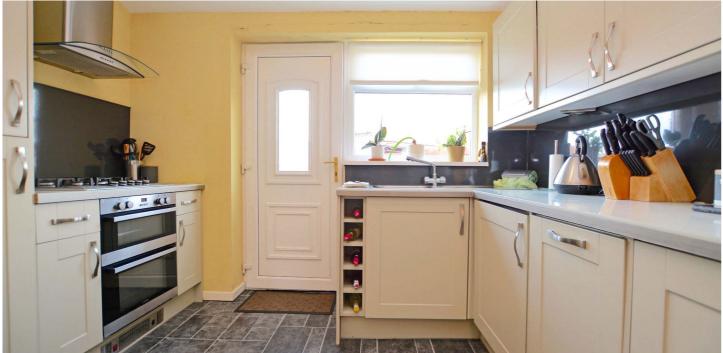

## 3 | BEDROOMS 3 | BATHROOMS 3 | PUBLIC ROOMS

and detached garage.

of potential uses.

Features and benefits include a modern fitted kitchen with integrated appliances, quality three piece shower room, two en-suites, gas central heating, double glazing (apart from one small decorative window in the lounge) and neutral decoration.

In summary the accommodation extends to, on the ground floor, a vestibule, reception hallway, bay windowed lounge, fitted kitchen, sitting room semi open plan to the dining room (double doors onto an enclosed deck), two double bedrooms (one with en-suite shower room) and three piece shower room. Upstairs there is a further double bedroom with en-suite bathroom off.