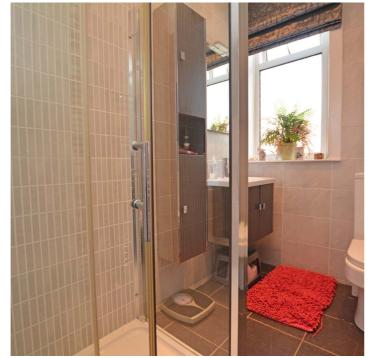

## 3 | BEDROOMS 3 | BATHROOMS 3 | PUBLIC ROOMS

and detached garage.

of potential uses.

Features and benefits include a modern fitted kitchen with integrated appliances, quality three piece shower room, two en-suites, gas central heating, double glazing (apart from one small decorative window in the lounge) and neutral decoration.

In summary the accommodation extends to, on the ground floor, a vestibule, reception hallway, bay windowed lounge, fitted kitchen, sitting room semi open plan to the dining room (double doors onto an enclosed deck), two double bedrooms (one with en-suite shower room) and three piece shower room. Upstairs there is a further double bedroom with en-suite bathroom off.