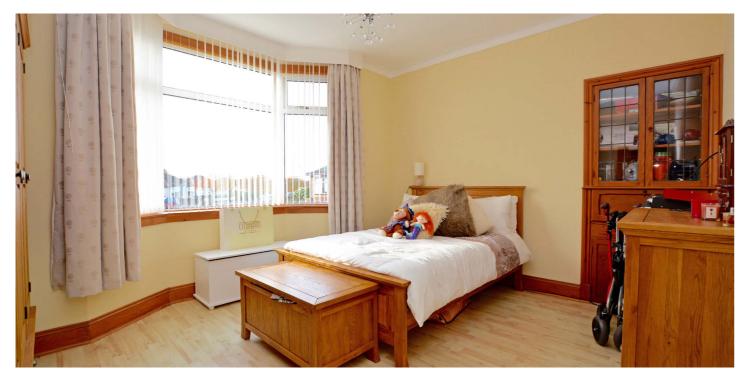

In summary the accommodation extends to, on the ground floor, a vestibule, reception hallway, bay windowed lounge, fitted kitchen, sitting room semi open plan to the dining room (double doors onto an enclosed deck), two double bedrooms (one with en-suite shower room) and three piece shower room. Upstairs there is a further double bedroom with en-suite bathroom off.