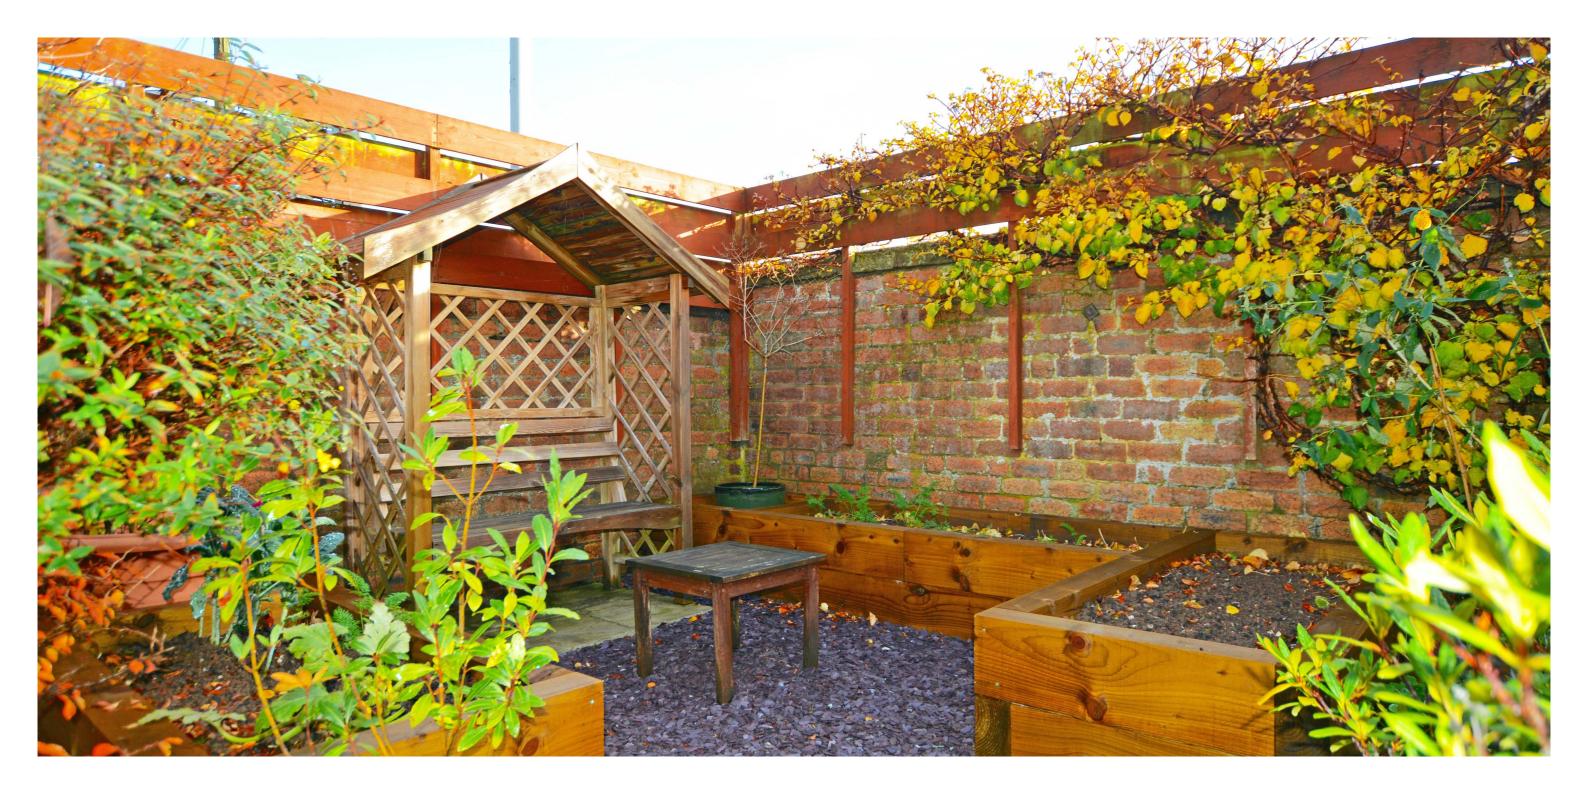

### A beautifully presented traditional semi-detached villa perfect for the family market with good sized gardens and garage all located adjacent to the bustling town

Externally the front garden is laid to lawn with shrubbery border. The fully enclosed rear garden is predominantly laid to lawn with block paved patio area, shrubbery borders, raised planting borders and mature trees. In addition there is a garage accessed from the