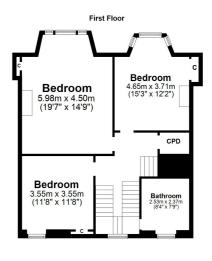

In summary the accommodation extends to, on the ground floor, a vestibule, welcoming reception hallway, front facing formal lounge, bay windowed formal dining room/ bedroom 5, sitting room, open plan kitchen/dining room, shower room and useful utility room. Upstairs there are four double bedrooms and a family bathroom.