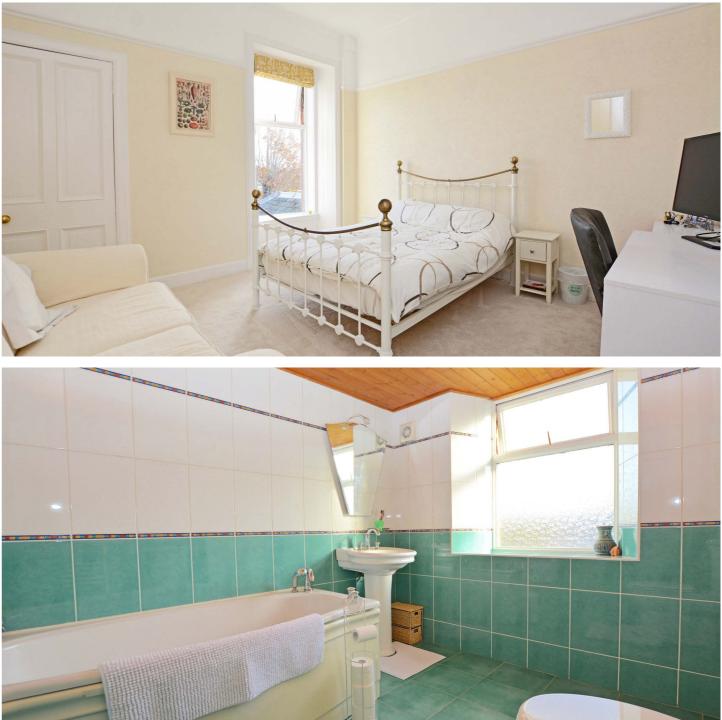

The property retains a number of period features including stained glass windows around the front door and above the stair, intricate cornice work, several fireplaces, original doors and skirtings and carved balustrade. These are complemented by contemporary finishes including a modern fitted kitchen and utility room, three piece bathroom and separate downstairs three piece shower room, gas central heating with a 'Vaillant' boiler and double glazing.

In summary the accommodation extends to, on the ground floor, a vestibule, welcoming reception hallway, front facing formal lounge, bay windowed formal dining room/ bedroom 5, sitting room, open plan kitchen/dining room, shower room and useful utility room. Upstairs there are four double bedrooms and a family bathroom.