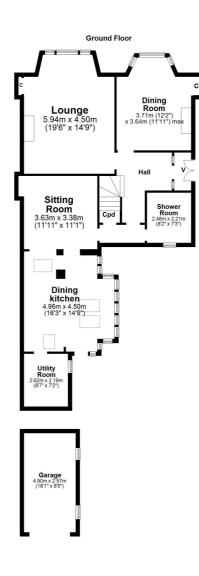

In summary the accommodation extends to, on the ground floor, a vestibule, welcoming reception hallway, front facing formal lounge, bay windowed formal dining room/ bedroom 5, sitting room, open plan kitchen/dining room, shower room and useful utility room. Upstairs there are four double bedrooms and a family bathroom.