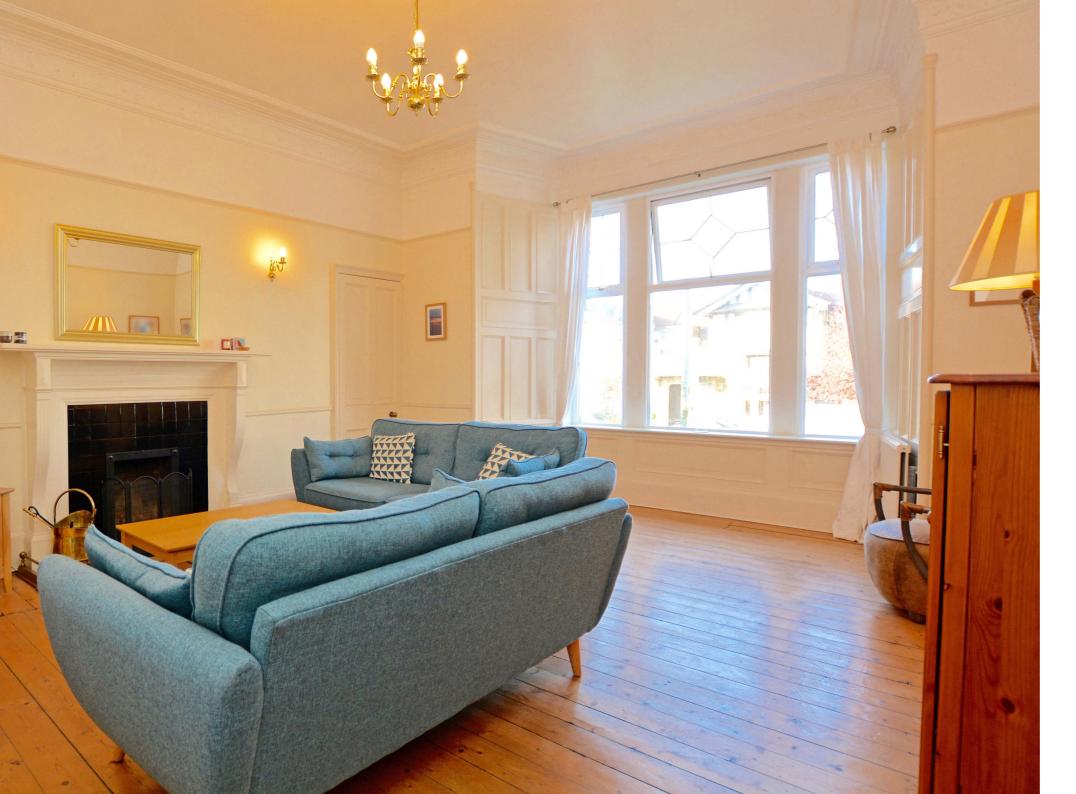

### 4 | BEDROOMS 2 | BATHROOMS 3 | PUBLIC ROOMS

centre.

Number 3 is a traditional semi-detached villa which provides a rare opportunity to acquire a substantial family home presented in excellent condition throughout. Particular mention should be made of the generous living space to the rear with a sitting room semi open plan to the kitchen/dining area which enjoys a superb window formation overlooking the rear garden.

The property retains a number of period features including stained glass windows around the front door and above the stair, intricate cornice work, several fireplaces, original doors and skirtings and carved balustrade. These are complemented by contemporary finishes including a modern fitted kitchen and utility room, three piece bathroom and separate downstairs three piece shower room, gas central heating with a 'Vaillant' boiler and double glazing.

In summary the accommodation extends to, on the ground floor, a vestibule, welcoming reception hallway, front facing formal lounge, bay windowed formal dining room/ bedroom 5, sitting room, open plan kitchen/dining room, shower room and useful utility room. Upstairs there are four double bedrooms and a family bathroom.