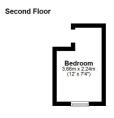

In summary the accommodation extends to, on the ground floor, a vestibule, welcoming reception hallway, front facing formal lounge, bay windowed formal dining room/ bedroom 5, sitting room, open plan kitchen/dining room, shower room and useful utility room. Upstairs there are four double bedrooms and a family bathroom.