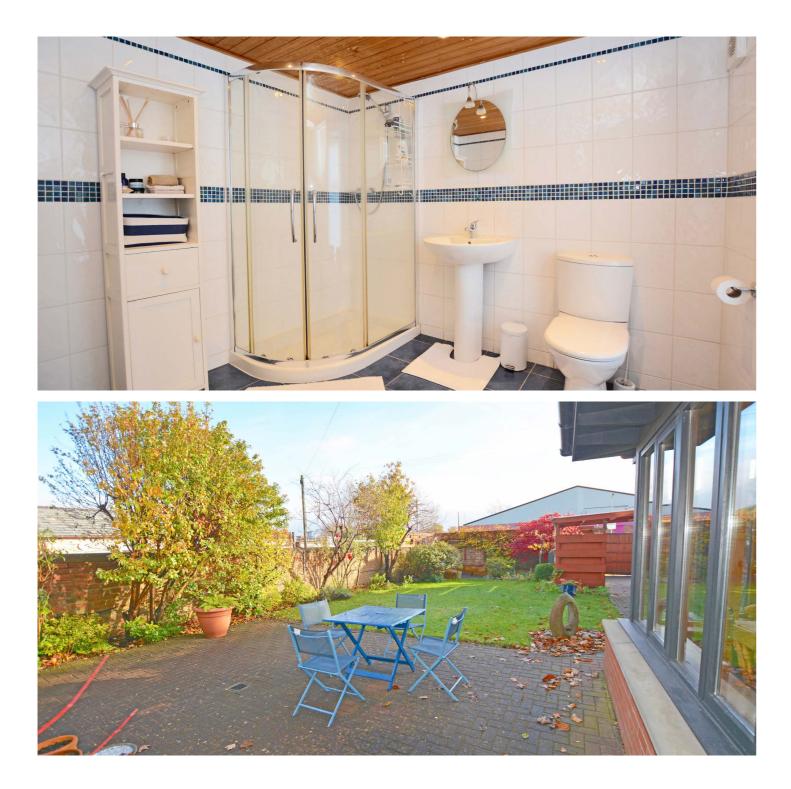

The property retains a number of period features including stained glass windows around the front door and above the stair, intricate cornice work, several fireplaces, original doors and skirtings and carved balustrade. These are complemented by contemporary finishes including a modern fitted kitchen and utility room, three piece bathroom and separate downstairs three piece shower room, gas central heating with a 'Vaillant' boiler and double glazing.

In summary the accommodation extends to, on the ground floor, a vestibule, welcoming reception hallway, front facing formal lounge, bay windowed formal dining room/ bedroom 5, sitting room, open plan kitchen/dining room, shower room and useful utility room. Upstairs there are four double bedrooms and a family bathroom.

### A beautifully presented traditional semi-detached villa perfect for the family market with good sized gardens and garage all located adjacent to the bustling town

Externally the front garden is laid to lawn with shrubbery border. The fully enclosed rear garden is predominantly laid to lawn with block paved patio area, shrubbery borders, raised planting borders and mature trees. In addition there is a garage accessed from the