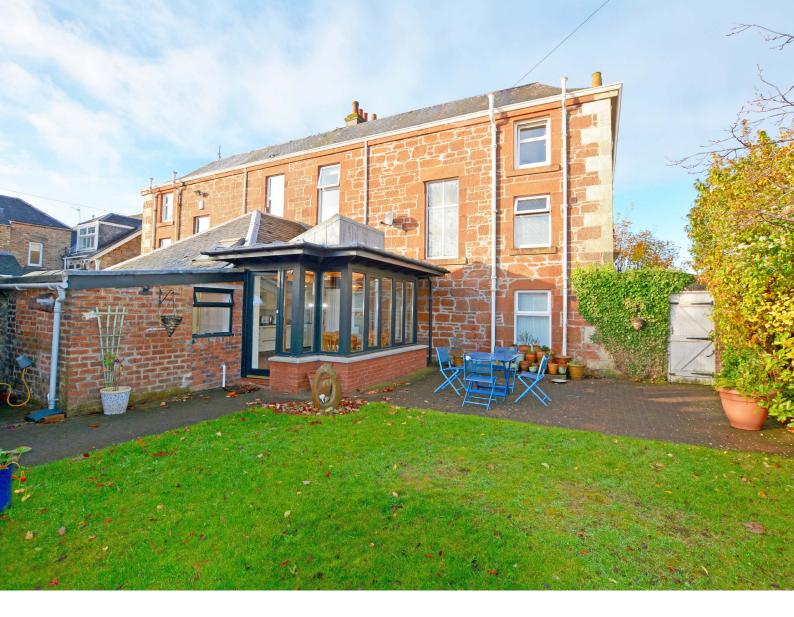

### A beautifully presented traditional semi-detached villa perfect for the family market with good sized gardens and garage all located adjacent to the bustling town

Externally the front garden is laid to lawn with shrubbery border. The fully enclosed rear garden is predominantly laid to lawn with block paved patio area, shrubbery borders, raised planting borders and mature trees. In addition there is a garage accessed from the