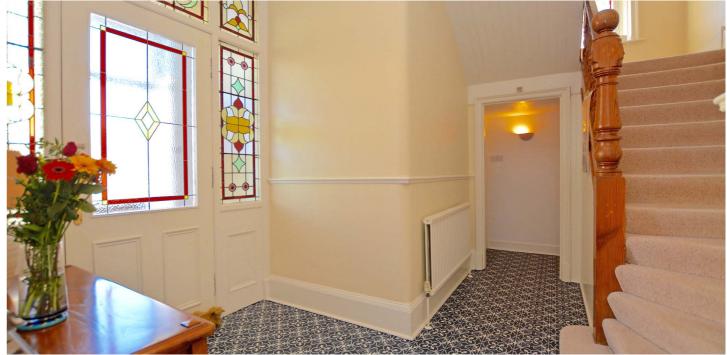

The property retains a number of period features including stained glass windows around the front door and above the stair, intricate cornice work, several fireplaces, original doors and skirtings and carved balustrade. These are complemented by contemporary finishes including a modern fitted kitchen and utility room, three piece bathroom and separate downstairs three piece shower room, gas central heating with a 'Vaillant' boiler and double glazing.

In summary the accommodation extends to, on the ground floor, a vestibule, welcoming reception hallway, front facing formal lounge, bay windowed formal dining room/ bedroom 5, sitting room, open plan kitchen/dining room, shower room and useful utility room. Upstairs there are four double bedrooms and a family bathroom.