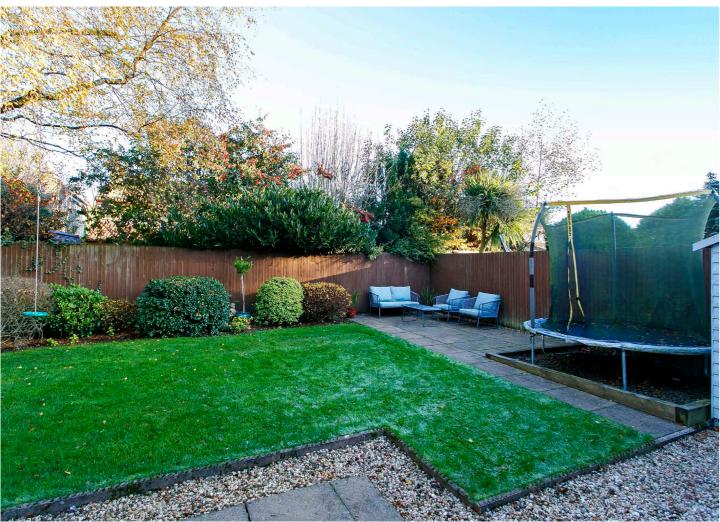

The mature gardens offer a pleasant mix of soft and hard landscaped areas which offer a high degree of privacy. The rear garden has medium size lawn, paved patio, decorative borders. There an easily maintained front garden with mono bloc drive which provides private parking and access to a single integral garage.