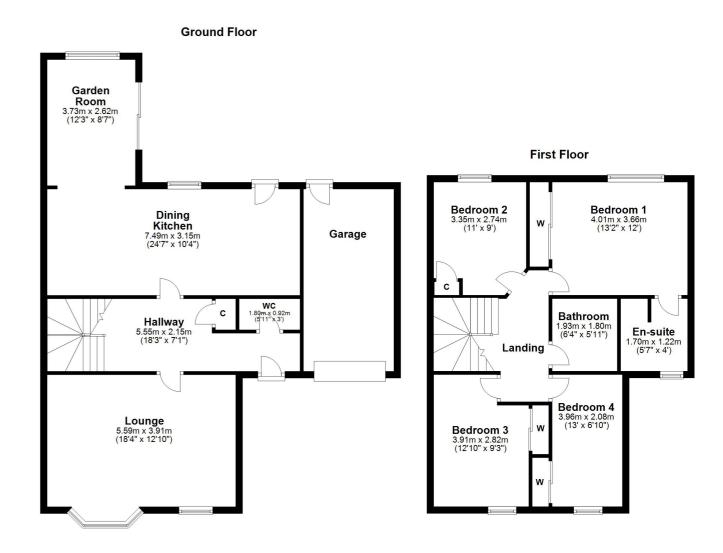

The focal point of the house is a designer kitchen open plan to the dining room which in turn leads to a superb family/garden room with Amtico flooring and bi fold doors to the rear garden.

In detail accommodation comprises - broad reception hall, cloaks/wc, formal bay window lounge, designer kitchen open plan to dining room, lovely family/garden room with bifold doors, upstairs four good bedrooms (principal en-suite shower room), stylish family bathroom, brand new within weeks of being fitted double glazing and gas central heating.