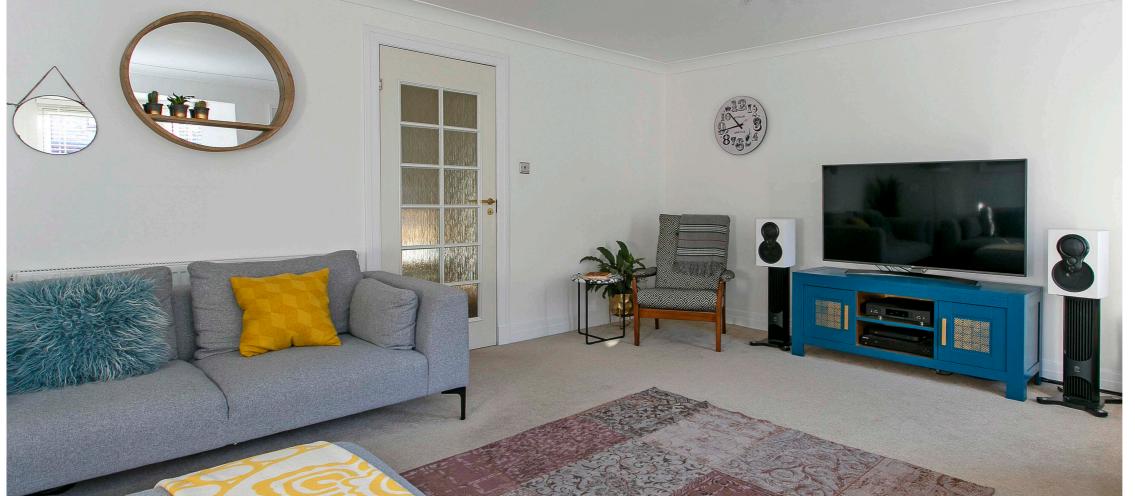

The focal point of the house is a designer kitchen open plan to the dining room which in turn leads to a superb family/garden room with Amtico flooring and bi fold doors to the rear garden.

In detail accommodation comprises - broad reception hall, cloaks/wc, formal bay window lounge, designer kitchen open plan to dining room, lovely family/garden room with bifold doors, upstairs four good bedrooms (principal en-suite shower room), stylish family bathroom, brand new within weeks of being fitted double glazing and gas central heating.