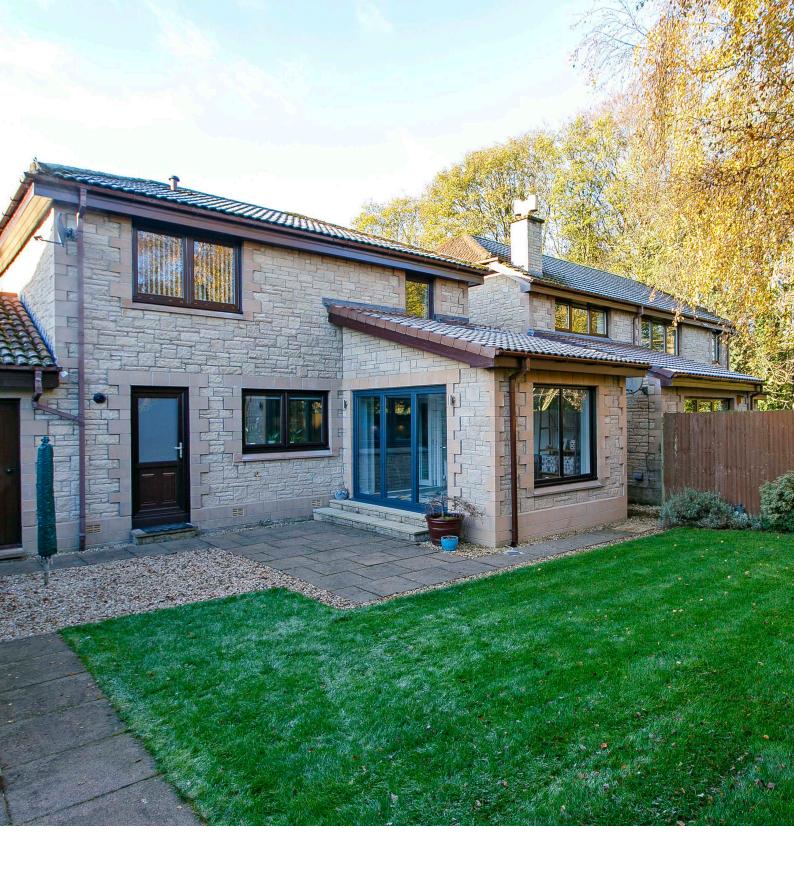

The property is presented to the market in stunning condition and has been successfully extended by the present owners to create a beautiful home which enjoys a first-class specification and quality fitments throughout.

The mature gardens offer a pleasant mix of soft and hard landscaped areas which offer a high degree of privacy. The rear garden has medium size lawn, paved patio, decorative borders. There an easily maintained front garden with mono bloc drive which provides private parking and access to a single integral garage.