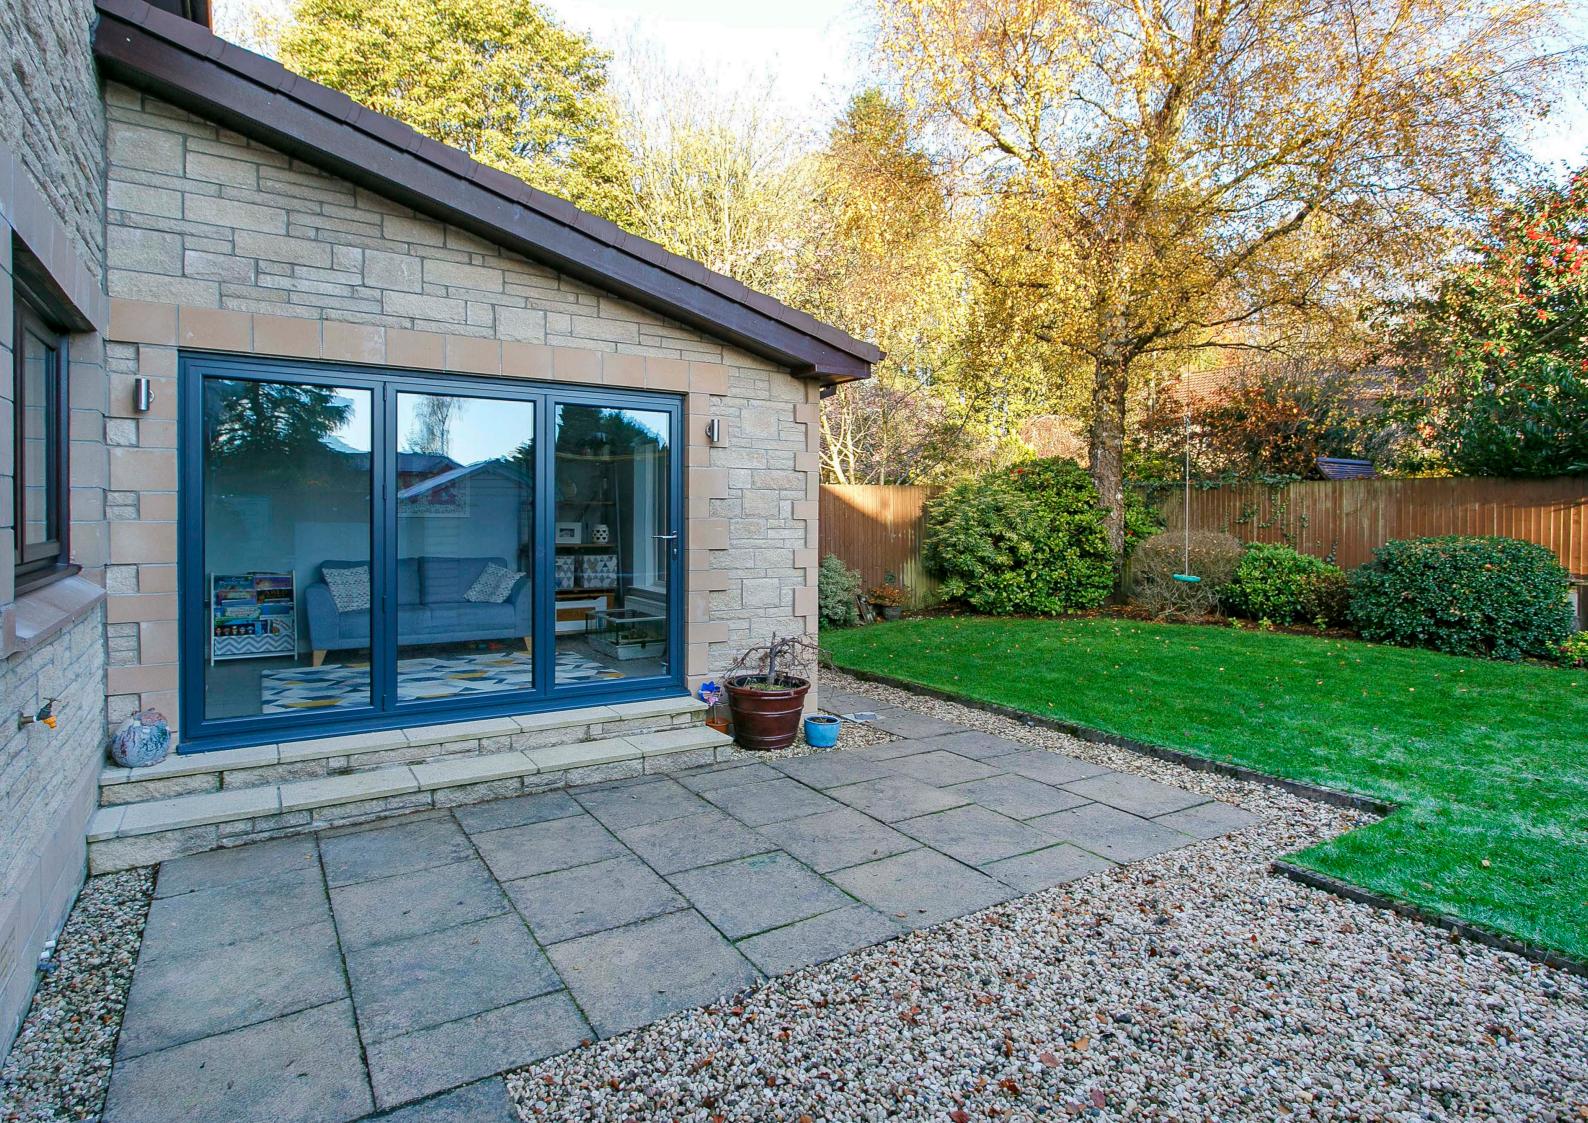

The focal point of the house is a designer kitchen open plan to the dining room which in turn leads to a superb family/garden room with Amtico flooring and bi fold doors to the rear garden.

In detail accommodation comprises - broad reception hall, cloaks/wc, formal bay window lounge, designer kitchen open plan to dining room, lovely family/garden room with bifold doors, upstairs four good bedrooms (principal en-suite shower room), stylish family bathroom, brand new within weeks of being fitted double glazing and gas central heating.

The mature gardens offer a pleasant mix of soft and hard landscaped areas which offer a high degree of privacy. The rear garden has medium size lawn, paved patio, decorative borders. There an easily maintained front garden with mono bloc drive which provides private parking and access to a single integral garage.