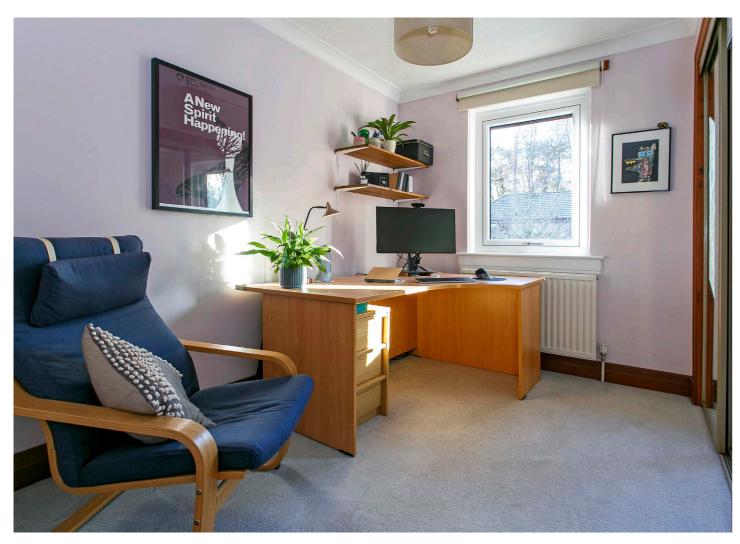

The focal point of the house is a designer kitchen open plan to the dining room which in turn leads to a superb family/garden room with Amtico flooring and bi fold doors to the rear garden.

In detail accommodation comprises - broad reception hall, cloaks/wc, formal bay window lounge, designer kitchen open plan to dining room, lovely family/garden room with bifold doors, upstairs four good bedrooms (principal en-suite shower room), stylish family bathroom, brand new within weeks of being fitted double glazing and gas central heating.