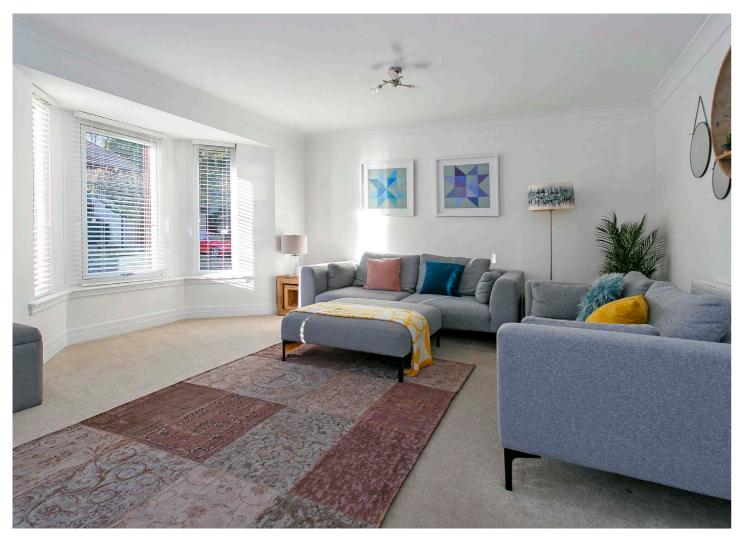

The focal point of the house is a designer kitchen open plan to the dining room which in turn leads to a superb family/garden room with Amtico flooring and bi fold doors to the rear garden.

In detail accommodation comprises - broad reception hall, cloaks/wc, formal bay window lounge, designer kitchen open plan to dining room, lovely family/garden room with bifold doors, upstairs four good bedrooms (principal en-suite shower room), stylish family bathroom, brand new within weeks of being fitted double glazing and gas central heating.