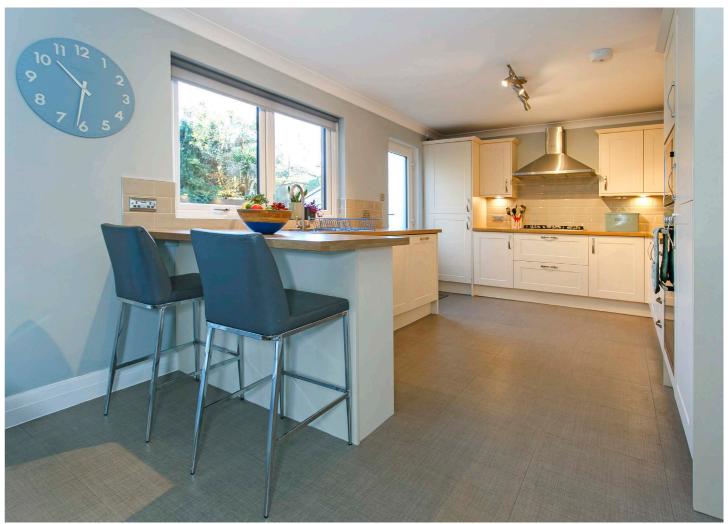

The focal point of the house is a designer kitchen open plan to the dining room which in turn leads to a superb family/garden room with Amtico flooring and bi fold doors to the rear garden.

In detail accommodation comprises - broad reception hall, cloaks/wc, formal bay window lounge, designer kitchen open plan to dining room, lovely family/garden room with bifold doors, upstairs four good bedrooms (principal en-suite shower room), stylish family bathroom, brand new within weeks of being fitted double glazing and gas central heating.