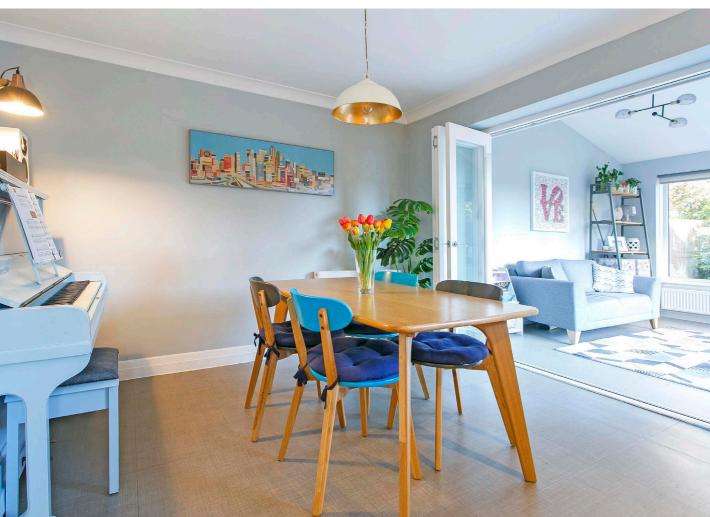

The focal point of the house is a designer kitchen open plan to the dining room which in turn leads to a superb family/garden room with Amtico flooring and bi fold doors to the rear garden.

In detail accommodation comprises - broad reception hall, cloaks/wc, formal bay window lounge, designer kitchen open plan to dining room, lovely family/garden room with bifold doors, upstairs four good bedrooms (principal en-suite shower room), stylish family bathroom, brand new within weeks of being fitted double glazing and gas central heating.