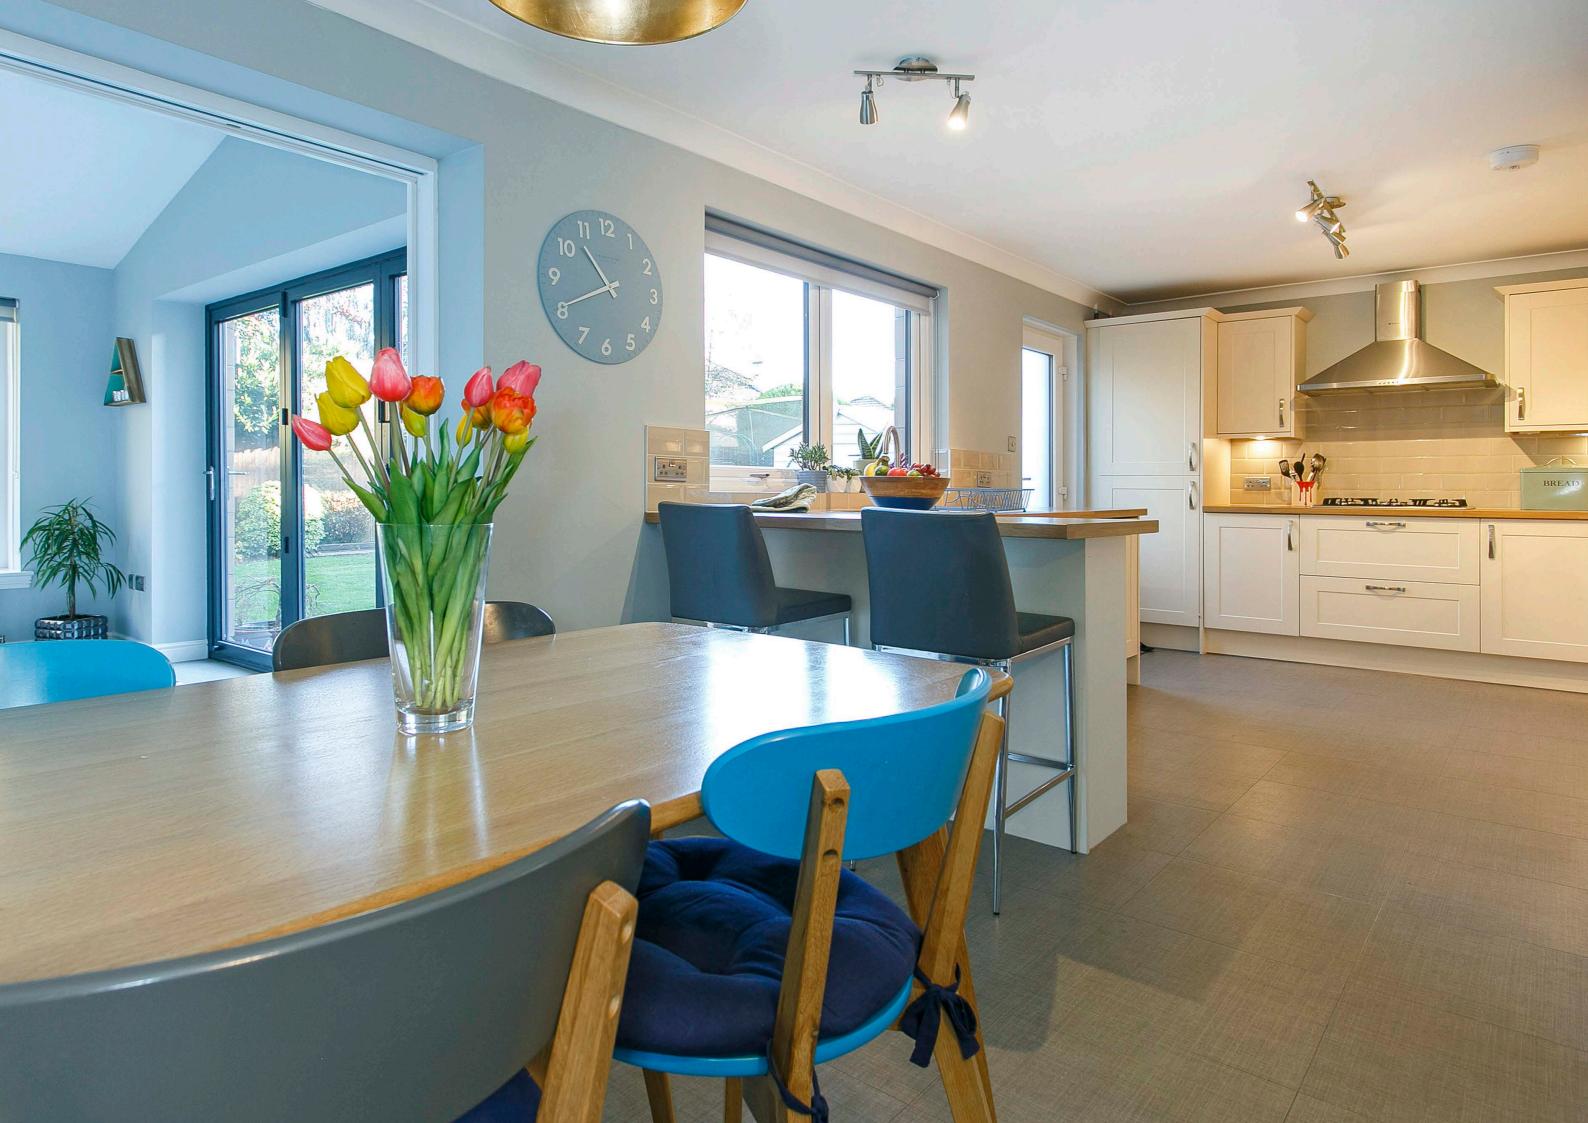

The focal point of the house is a designer kitchen open plan to the dining room which in turn leads to a superb family/garden room with Amtico flooring and bi fold doors to the rear garden.

In detail accommodation comprises - broad reception hall, cloaks/wc, formal bay window lounge, designer kitchen open plan to dining room, lovely family/garden room with bifold doors, upstairs four good bedrooms (principal en-suite shower room), stylish family bathroom, brand new within weeks of being fitted double glazing and gas central heating.