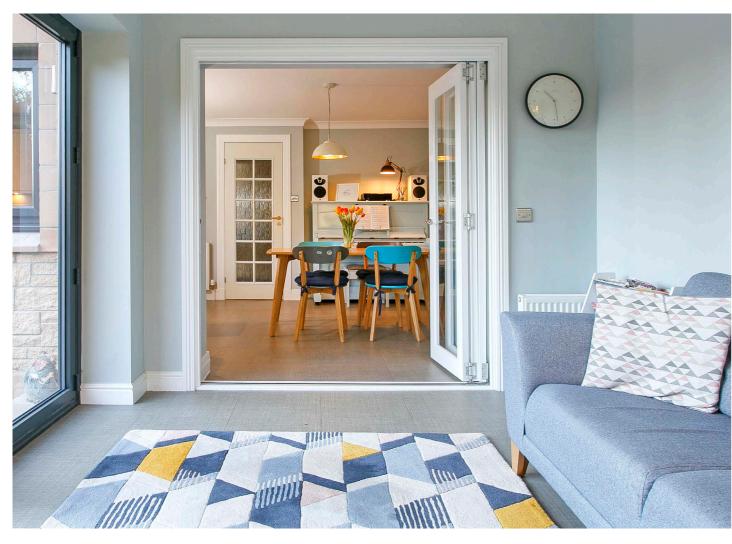

The focal point of the house is a designer kitchen open plan to the dining room which in turn leads to a superb family/garden room with Amtico flooring and bi fold doors to the rear garden.

In detail accommodation comprises - broad reception hall, cloaks/wc, formal bay window lounge, designer kitchen open plan to dining room, lovely family/garden room with bifold doors, upstairs four good bedrooms (principal en-suite shower room), stylish family bathroom, brand new within weeks of being fitted double glazing and gas central heating.