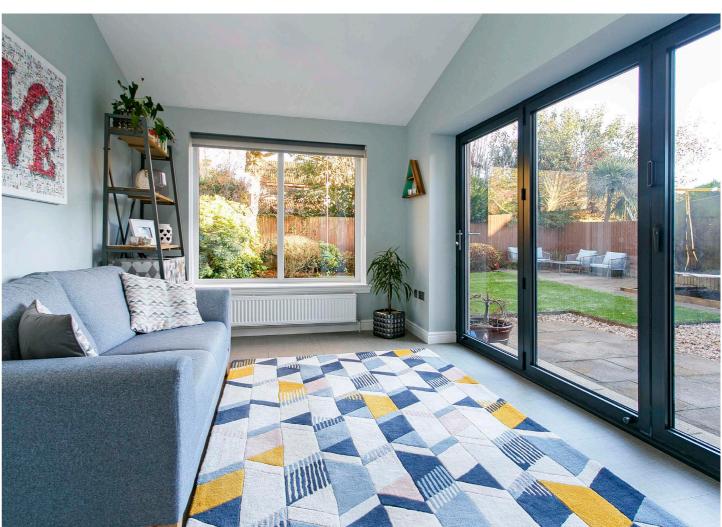

The focal point of the house is a designer kitchen open plan to the dining room which in turn leads to a superb family/garden room with Amtico flooring and bi fold doors to the rear garden.

In detail accommodation comprises - broad reception hall, cloaks/wc, formal bay window lounge, designer kitchen open plan to dining room, lovely family/garden room with bifold doors, upstairs four good bedrooms (principal en-suite shower room), stylish family bathroom, brand new within weeks of being fitted double glazing and gas central heating.

The mature gardens offer a pleasant mix of soft and hard landscaped areas which offer a high degree of privacy. The rear garden has medium size lawn, paved patio, decorative borders. There an easily maintained front garden with mono bloc drive which provides private parking and access to a single integral garage.