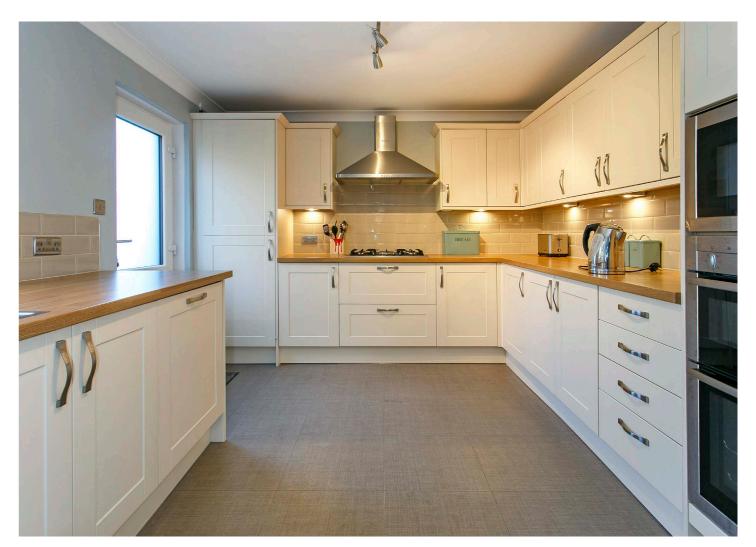

The focal point of the house is a designer kitchen open plan to the dining room which in turn leads to a superb family/garden room with Amtico flooring and bi fold doors to the rear garden.

In detail accommodation comprises - broad reception hall, cloaks/wc, formal bay window lounge, designer kitchen open plan to dining room, lovely family/garden room with bifold doors, upstairs four good bedrooms (principal en-suite shower room), stylish family bathroom, brand new within weeks of being fitted double glazing and gas central heating.