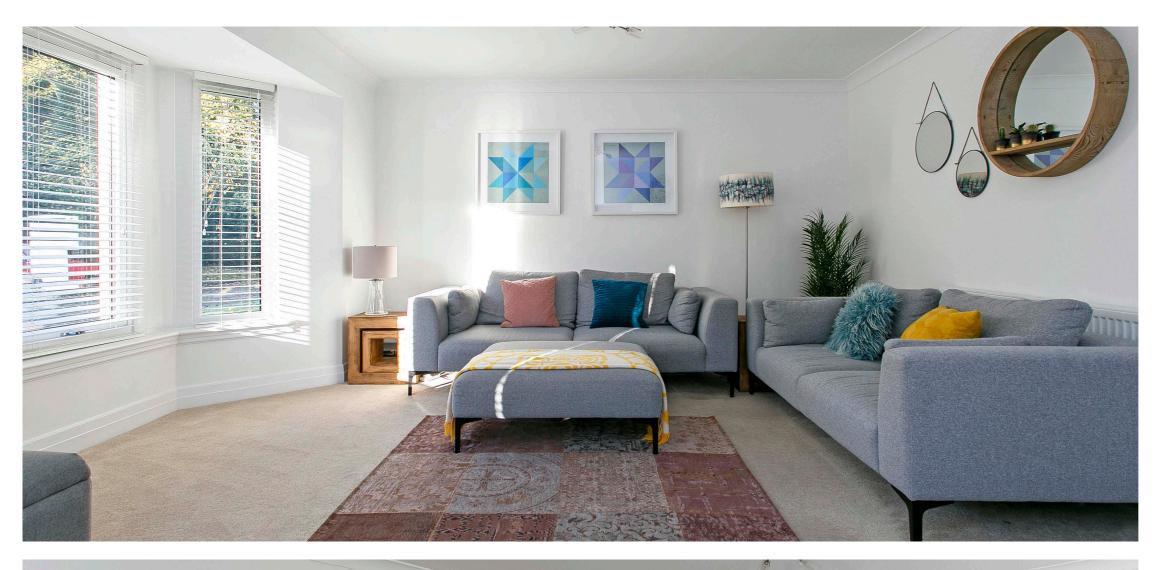

The focal point of the house is a designer kitchen open plan to the dining room which in turn leads to a superb family/garden room with Amtico flooring and bi fold doors to the rear garden.

In detail accommodation comprises - broad reception hall, cloaks/wc, formal bay window lounge, designer kitchen open plan to dining room, lovely family/garden room with bifold doors, upstairs four good bedrooms (principal en-suite shower room), stylish family bathroom, brand new within weeks of being fitted double glazing and gas central heating.