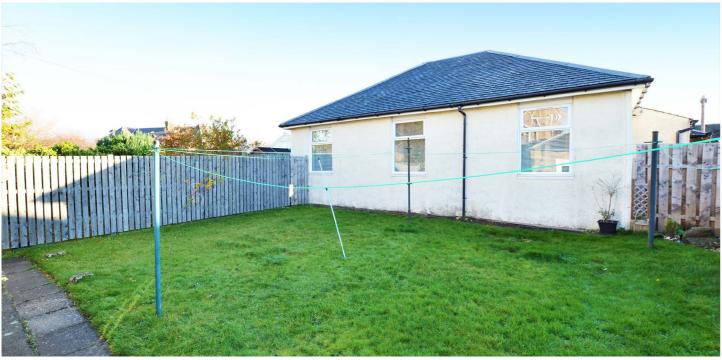

## 2 | BEDROOMS 1 | BATHROOM 1 | PUBLIC ROOM

A beautifully renovated and charming mews house with off road parking and private gardens, ideally placed at the heart of Ayr and within walking distance of a range of amenities.

Inverkar Road is a popular address within the market town of Ayr, linking Chalmers Road and Castlehill Road, and within walking distance of all the town centre amenities, the railway station and the seafront. Number 7b is a stunning example of a mews house that is fully self-contained and offers an impressive amount of on-the-level accommodation that will suit a range of buyers. The current owners have meticulously renovated this fantastic home, with a luxury fitted kitchen and shower room suite, neutral décor and quality floor coverings. There is off road parking to the front and both a private hard-landscaped garden and a communal drying area laid with lawn.

Externally there is a shared driveway to the front with ample space for parking and a pathway runs along the side of the property leading to both the private garden and a shared communal drying area. The private garden is laid with decking, decorative aggregate and there is a garden shed with light and power.