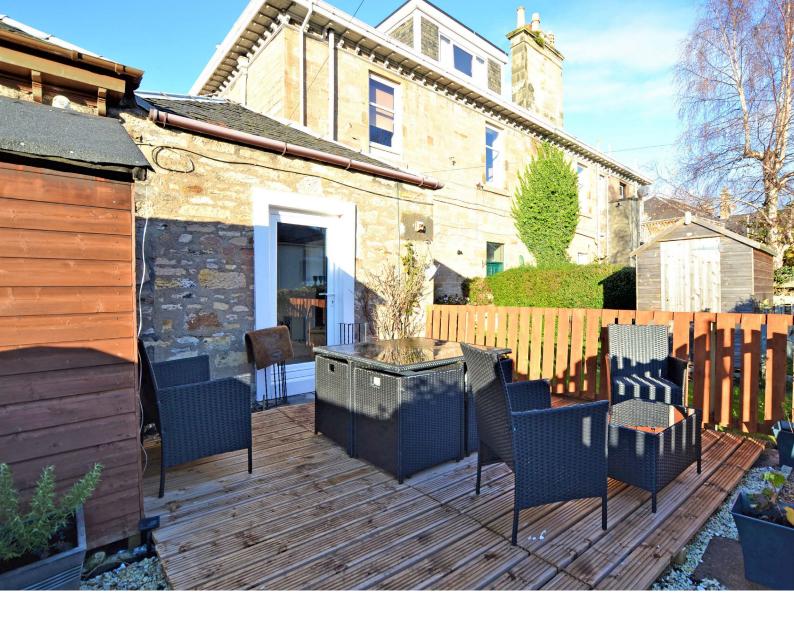

Externally there is a shared driveway to the front with ample space for parking and a pathway runs along the side of the property leading to both the private garden and a shared communal drying area. The private garden is laid with decking, decorative aggregate and there is a garden shed with light and power.