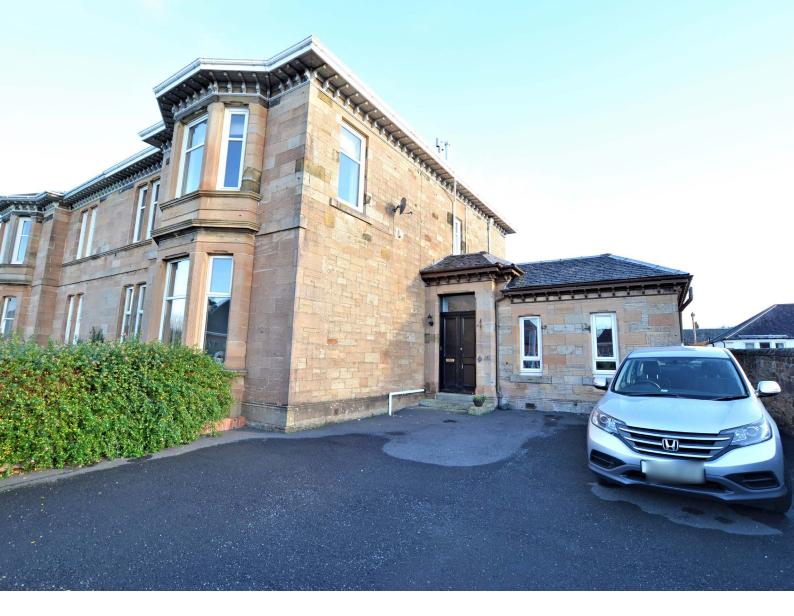

## 2 | BEDROOMS 1 | BATHROOM 1 | PUBLIC ROOM

A beautifully renovated and charming mews house with off road parking and private gardens, ideally placed at the heart of Ayr and within walking distance of a range of amenities.

Inverkar Road is a popular address within the market town of Ayr, linking Chalmers Road and Castlehill Road, and within walking distance of all the town centre amenities, the railway station and the seafront. Number 7b is a stunning example of a mews house that is fully self-contained and offers an impressive amount of on-the-level accommodation that will suit a range of buyers. The current owners have meticulously renovated this fantastic home, with a luxury fitted kitchen and shower room suite, neutral décor and quality floor coverings. There is off road parking to the front and both a private hard-landscaped garden and a communal drying area laid with lawn.

Externally there is a shared driveway to the front with ample space for parking and a pathway runs along the side of the property leading to both the private garden and a shared communal drying area. The private garden is laid with decking, decorative aggregate and there is a garden shed with light and power.