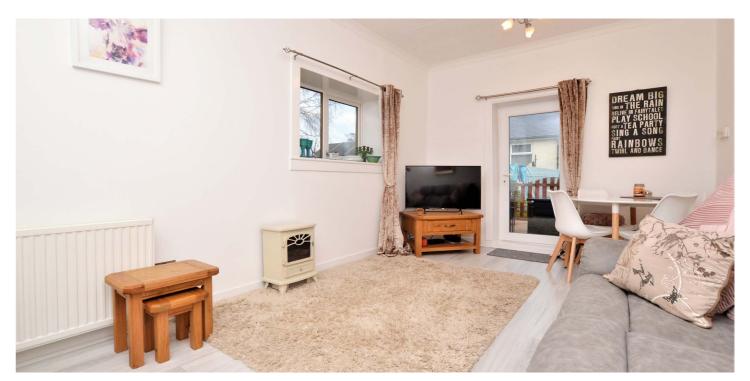

In more detail, the internal accommodation extends to an shared entrance vestibule with one other property, an inner hallway with a walk-in storage cupboard and a Velux window adding plenty of natural light, a spacious lounge with ample space for dining and a patio door leading out to the rear garden, a modern gloss fitted kitchen with a storage cupboard and a door to the side, two double bedrooms, including one with built-in wardrobes and a luxury shower room suite.