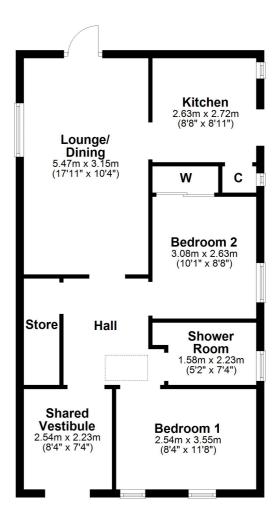

In more detail, the internal accommodation extends to an shared entrance vestibule with one other property, an inner hallway with a walk-in storage cupboard and a Velux window adding plenty of natural light, a spacious lounge with ample space for dining and a patio door leading out to the rear garden, a modern gloss fitted kitchen with a storage cupboard and a door to the side, two double bedrooms, including one with built-in wardrobes and a luxury shower room suite.

AY3935 | Sat Nav: 7B Inverkar Road, Ayr, KA7 2JS

\* All measurements and distances are approximate Floorplans are for illustration purposes and may not be to scale.