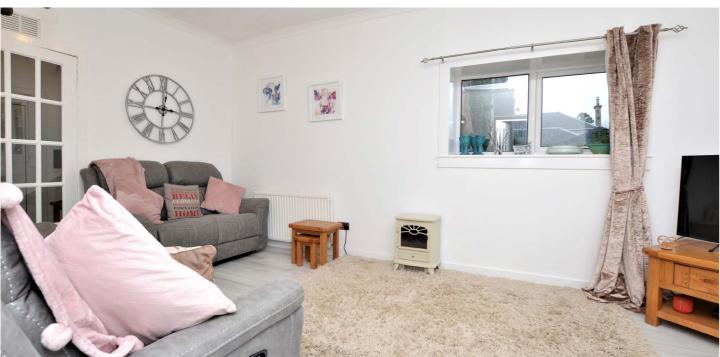

In more detail, the internal accommodation extends to an shared entrance vestibule with one other property, an inner hallway with a walk-in storage cupboard and a Velux window adding plenty of natural light, a spacious lounge with ample space for dining and a patio door leading out to the rear garden, a modern gloss fitted kitchen with a storage cupboard and a door to the side, two double bedrooms, including one with built-in wardrobes and a luxury shower room suite.