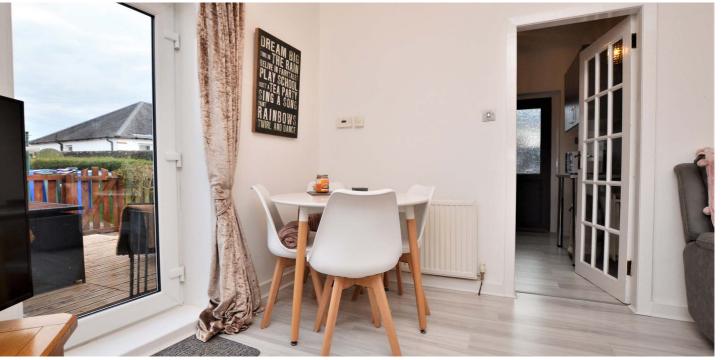

In more detail, the internal accommodation extends to an shared entrance vestibule with one other property, an inner hallway with a walk-in storage cupboard and a Velux window adding plenty of natural light, a spacious lounge with ample space for dining and a patio door leading out to the rear garden, a modern gloss fitted kitchen with a storage cupboard and a door to the side, two double bedrooms, including one with built-in wardrobes and a luxury shower room suite.

Externally there is a shared driveway to the front with ample space for parking and a pathway runs along the side of the property leading to both the private garden and a shared communal drying area. The private garden is laid with decking, decorative aggregate and there is a garden shed with light and power.