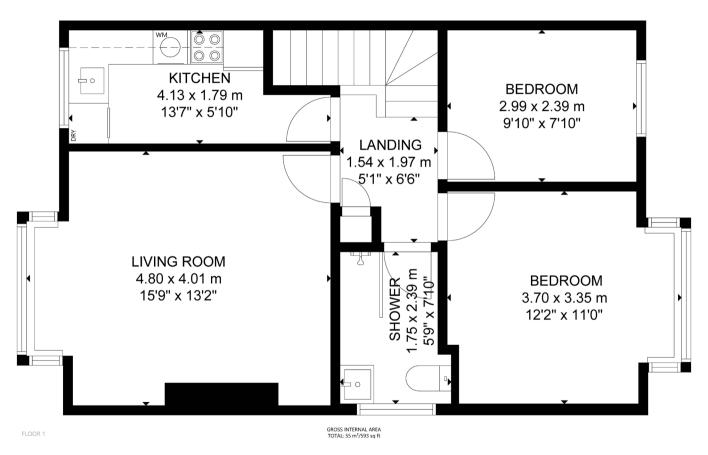

### 2 | BEDROOMS 1 | BATHROOM 1 | PUBLIC ROOM

Rarely available, main door apartment with an outstanding view across to Bearsden Golf Club along with access to the rear gardens.

This well presented home has been upgraded to a good standard by the present owner and will suit first time buyers, downsizers and rental investors alike.

The property falls within the catchment area for Castlehill Primary and Bearsden Academy.

The accommodation on offer extends to:

- Entrance vestibule
- Upstairs reception hallway with storage
- Lounge/dining room with bay window
- Modern fitted kitchen
- Refitted, contemporary shower room with large walk in shower
- Two well proportioned bedrooms
- Gas central heating
- Double glazing