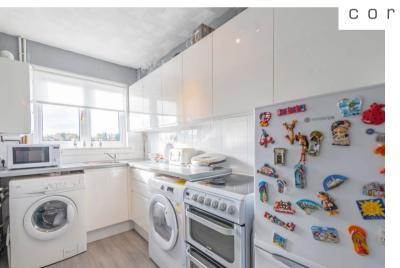

The property falls within the catchment area for Castlehill Primary and Bearsden Academy.

The accommodation on offer extends to:

- Entrance vestibule
- Upstairs reception hallway with storage
- Lounge/dining room with bay window
- Modern fitted kitchen
- Refitted, contemporary shower room with large walk in shower
- Two well proportioned bedrooms
- Gas central heating
- Double glazing