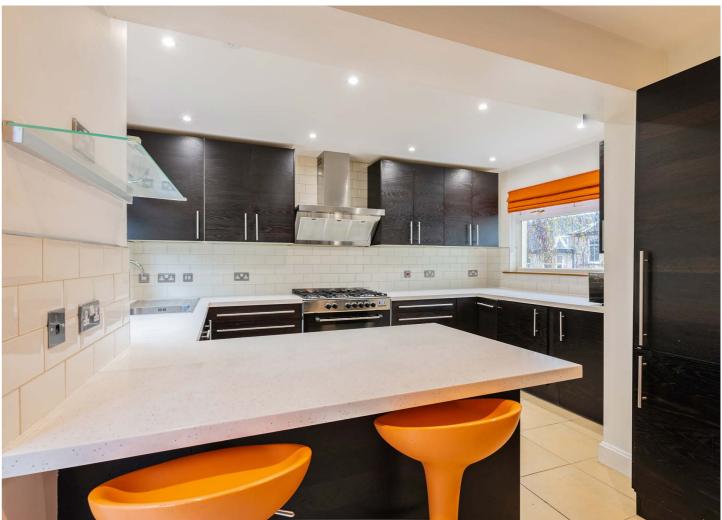

- Welcoming reception hallway
- Wonderfully proportioned, bay-windowed lounge with feature fireplace
- Family / dining room which is semi open plan to the kitchen
- Attractive kitchen with breakfast bar
- Downstairs WC
- Four well-proportioned bedrooms
- Stylish family bathroom with over bath shower
- Predominantly double glazed
- Gas central heating