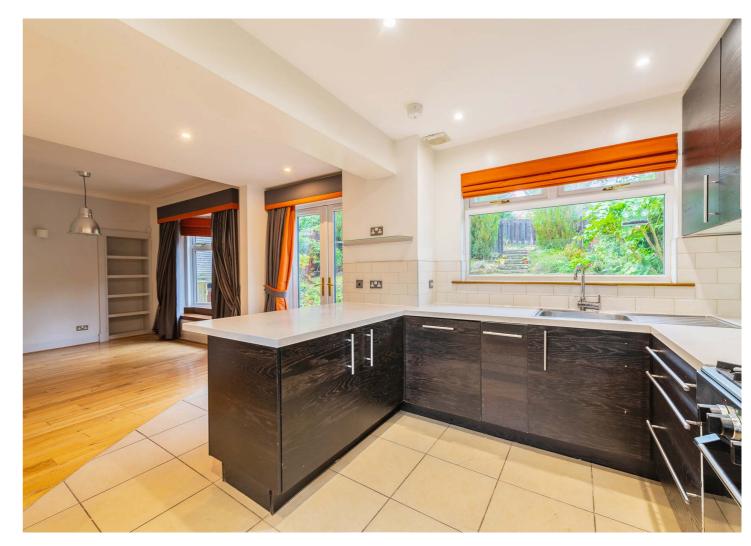

# 4 | BEDROOMS 2 | BATHROOMS 2 | PUBLIC ROOMS

Nestled beautifully within Milngavie's highly regarded Tannoch district, this four bedroom, semi-detached villa has been successfully extended and is ideally placed to take advantage of its serene, yet convenient setting.

- Welcoming reception hallway
- Wonderfully proportioned, bay-windowed lounge with feature fireplace
- Family / dining room which is semi open plan to the kitchen
- Attractive kitchen with breakfast bar
- Downstairs WC
- Four well-proportioned bedrooms
- Stylish family bathroom with over bath shower
- Predominantly double glazed
- Gas central heating