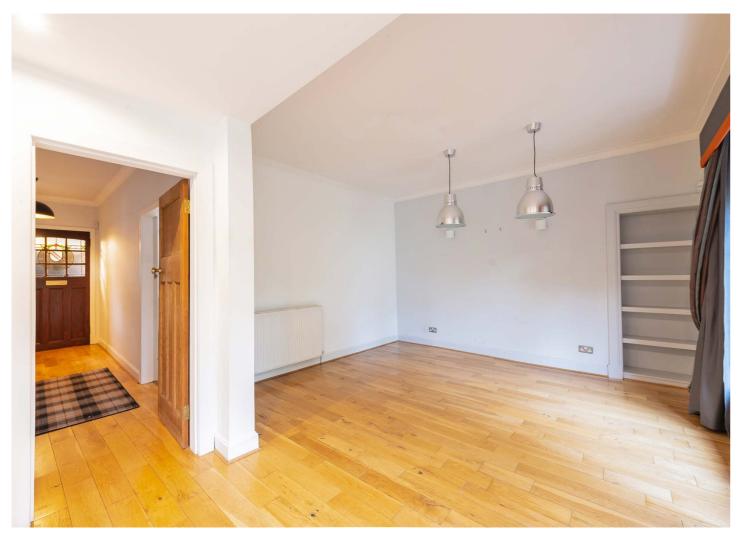

- Welcoming reception hallway
- Wonderfully proportioned, bay-windowed lounge with feature fireplace
- Family / dining room which is semi open plan to the kitchen
- Attractive kitchen with breakfast bar
- Downstairs WC
- Four well-proportioned bedrooms
- Stylish family bathroom with over bath shower
- Predominantly double glazed
- Gas central heating