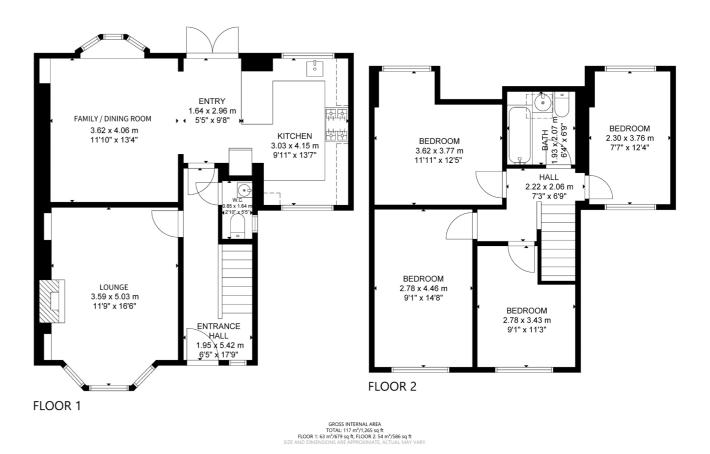

# 4 | BEDROOMS 2 | BATHROOMS 2 | PUBLIC ROOMS

Nestled beautifully within Milngavie's highly regarded Tannoch district, this four bedroom, semi-detached villa has been successfully extended and is ideally placed to take advantage of its serene, yet convenient setting.

This impressive family home offers seven principal apartments formed over two levels and occupies a commanding plot that incorporates driveway parking as well as front and rear gardens with shed.

The accommodation on offer extends to:

- Welcoming reception hallway
- Wonderfully proportioned, bay-windowed lounge with feature fireplace
- Family / dining room which is semi open plan to the kitchen
- Attractive kitchen with breakfast bar
- Downstairs WC
- Four well-proportioned bedrooms
- Stylish family bathroom with over bath shower
- Predominantly double glazed
- Gas central heating