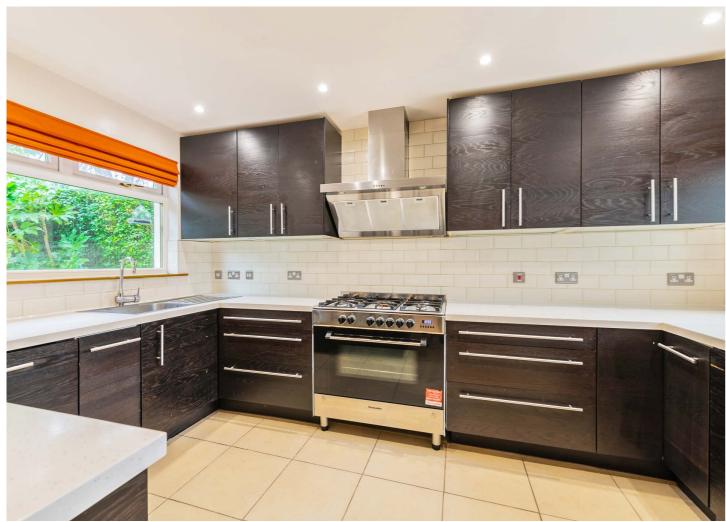

- Welcoming reception hallway
- Wonderfully proportioned, bay-windowed lounge with feature fireplace
- Family / dining room which is semi open plan to the kitchen
- Attractive kitchen with breakfast bar
- Downstairs WC
- Four well-proportioned bedrooms
- Stylish family bathroom with over bath shower
- Predominantly double glazed
- Gas central heating