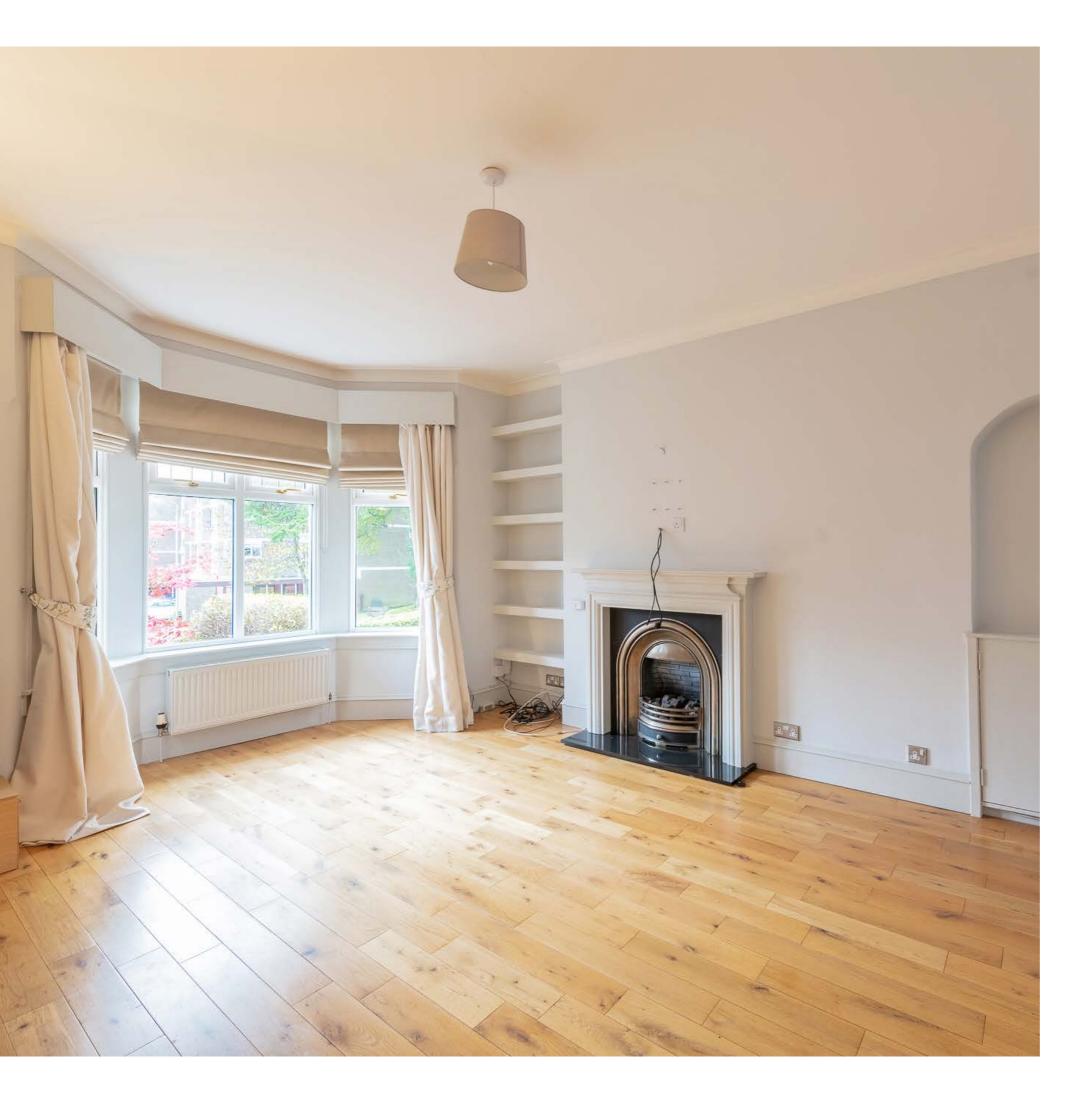

- Welcoming reception hallway
- Wonderfully proportioned, bay-windowed lounge with feature fireplace
- Family / dining room which is semi open plan to the kitchen
- Attractive kitchen with breakfast bar
- Downstairs WC
- Four well-proportioned bedrooms
- Stylish family bathroom with over bath shower
- Predominantly double glazed
- Gas central heating