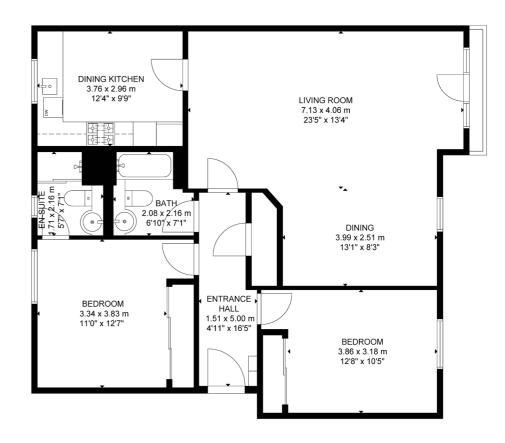

## 2 | BEDROOMS 2 | BATHROOMS 1 | PUBLIC ROOM

Occupying, arguably, one of the best positions within the popular Cairnhill View development, this larger style, top floor, two bedroom apartment offers stunning views across the district and towards the Campsie Fells.

This thoughtfully designed apartment has been well decorated throughout and features a contemporary, open plan layout.

The accommodation on offer extends to:

- Welcoming entrance hall, with built-in storage
- Extremely spacious and bright open plan living room, with dining area
- Juliette balcony from the living room, overlooking Cairnhill woods
- Good sized, contemporary kitchen, with modern, fitted appliances
- Large master bedroom, with fitted wardrobes
- Attractive en-suite shower room, with fitted vanity unit
- Second, good sized, double sized bedroom, with fitted wardrobes
- Partially tiled family bathroom, with overbath shower and fitted vanity unit
- Gas central heating
- Double glazing
- Door security entry system
- Residents' parking

#### BD3347 | Sat Nav: 62 Cairnhill View, Bearsden, G61 1RP

\* All measurements and distances are approximate Floorplans are for illustration purposes and may not be to scale.