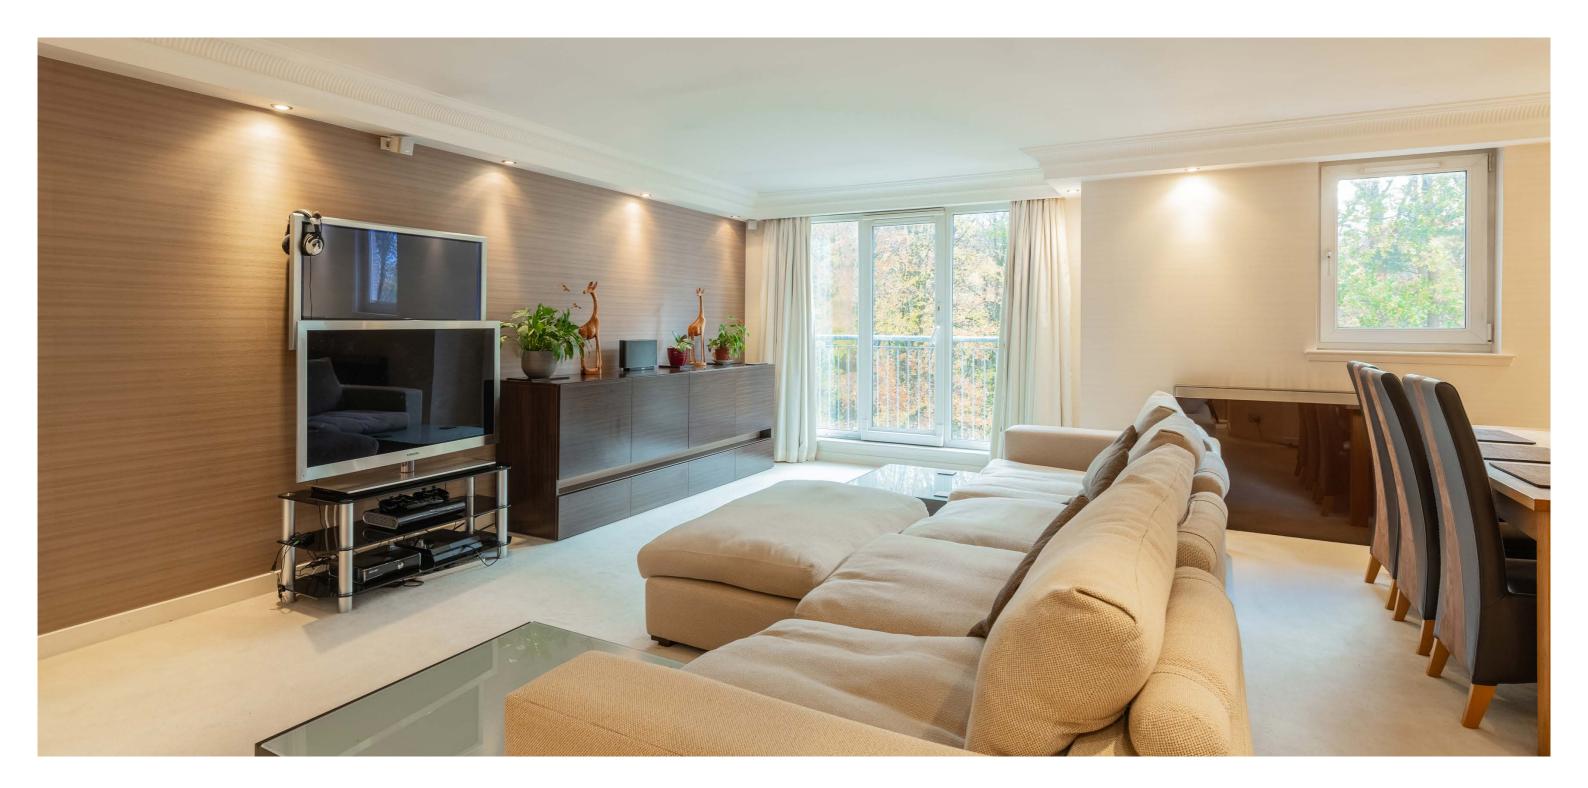

This thoughtfully designed apartment has been well decorated throughout and features a contemporary, open plan layout.

The accommodation on offer extends to:

- Welcoming entrance hall, with built-in storage
- Extremely spacious and bright open plan living room, with dining area
- Juliette balcony from the living room, overlooking Cairnhill woods
- Good sized, contemporary kitchen, with modern, fitted appliances
- Large master bedroom, with fitted wardrobes
- Attractive en-suite shower room, with fitted vanity unit
- Second, good sized, double sized bedroom, with fitted wardrobes
- Partially tiled family bathroom, with overbath shower and fitted vanity unit
- Gas central heating
- Double glazing
- Door security entry system
- Residents' parking