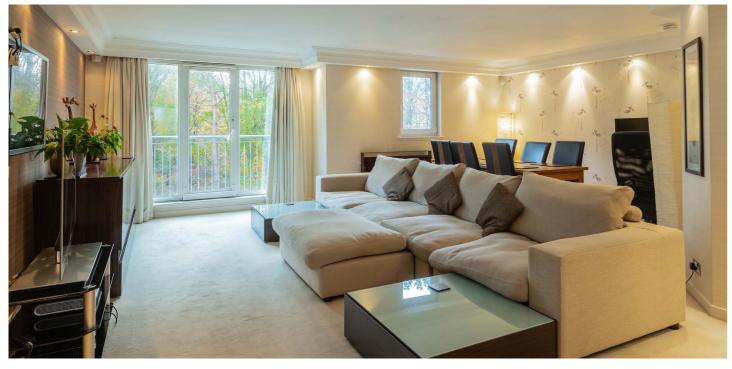

This thoughtfully designed apartment has been well decorated throughout and features a contemporary, open plan layout.

The accommodation on offer extends to:

- Welcoming entrance hall, with built-in storage
- Extremely spacious and bright open plan living room, with dining area
- Juliette balcony from the living room, overlooking Cairnhill woods
- Good sized, contemporary kitchen, with modern, fitted appliances
- Large master bedroom, with fitted wardrobes
- Attractive en-suite shower room, with fitted vanity unit
- Second, good sized, double sized bedroom, with fitted wardrobes
- Partially tiled family bathroom, with overbath shower and fitted vanity unit
- Gas central heating
- Double glazing
- Door security entry system
- Residents' parking