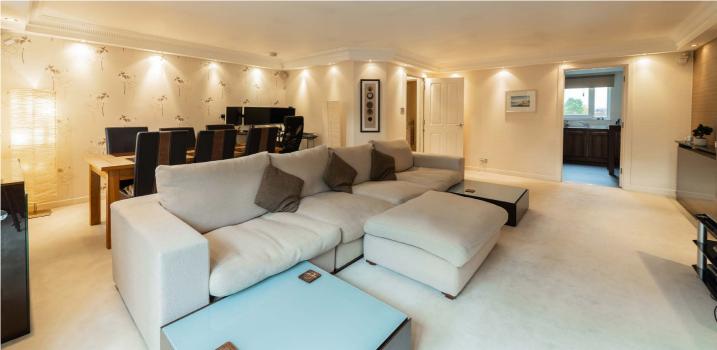

This thoughtfully designed apartment has been well decorated throughout and features a contemporary, open plan layout.

The accommodation on offer extends to:

- Welcoming entrance hall, with built-in storage
- Extremely spacious and bright open plan living room, with dining area
- Juliette balcony from the living room, overlooking Cairnhill woods
- Good sized, contemporary kitchen, with modern, fitted appliances
- Large master bedroom, with fitted wardrobes
- Attractive en-suite shower room, with fitted vanity unit
- Second, good sized, double sized bedroom, with fitted wardrobes
- Partially tiled family bathroom, with overbath shower and fitted vanity unit
- Gas central heating
- Double glazing
- Door security entry system
- Residents' parking