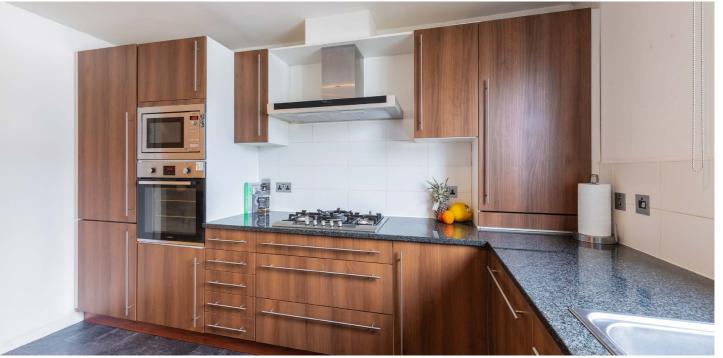

This thoughtfully designed apartment has been well decorated throughout and features a contemporary, open plan layout.

The accommodation on offer extends to:

- Welcoming entrance hall, with built-in storage
- Extremely spacious and bright open plan living room, with dining area
- Juliette balcony from the living room, overlooking Cairnhill woods
- Good sized, contemporary kitchen, with modern, fitted appliances
- Large master bedroom, with fitted wardrobes
- Attractive en-suite shower room, with fitted vanity unit
- Second, good sized, double sized bedroom, with fitted wardrobes
- Partially tiled family bathroom, with overbath shower and fitted vanity unit
- Gas central heating
- Double glazing
- Door security entry system
- Residents' parking