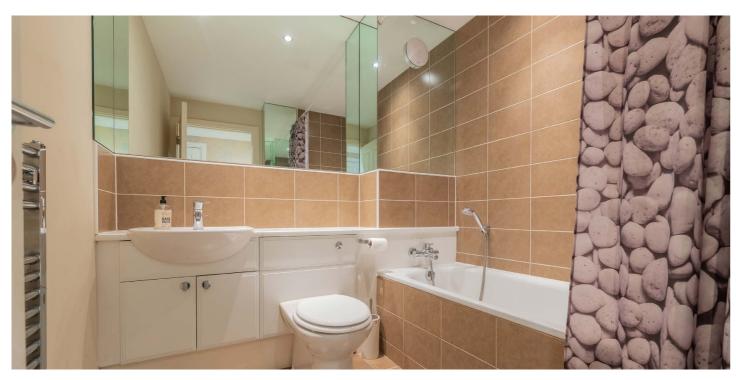

This thoughtfully designed apartment has been well decorated throughout and features a contemporary, open plan layout.

The accommodation on offer extends to:

- Welcoming entrance hall, with built-in storage
- Extremely spacious and bright open plan living room, with dining area
- Juliette balcony from the living room, overlooking Cairnhill woods
- Good sized, contemporary kitchen, with modern, fitted appliances
- Large master bedroom, with fitted wardrobes
- Attractive en-suite shower room, with fitted vanity unit
- Second, good sized, double sized bedroom, with fitted wardrobes
- Partially tiled family bathroom, with overbath shower and fitted vanity unit
- Gas central heating
- Double glazing
- Door security entry system
- Residents' parking