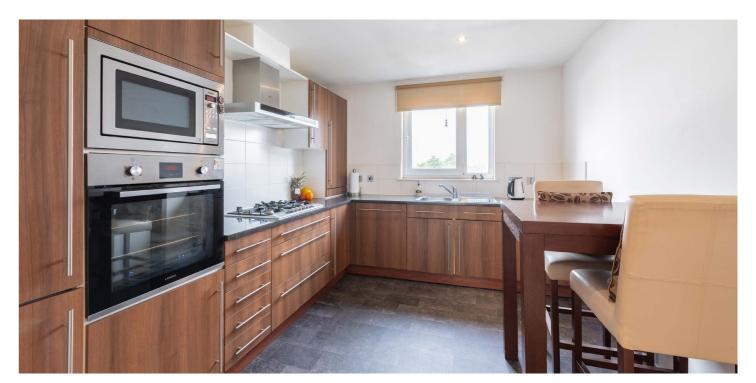

This thoughtfully designed apartment has been well decorated throughout and features a contemporary, open plan layout.

The accommodation on offer extends to:

- Welcoming entrance hall, with built-in storage
- Extremely spacious and bright open plan living room, with dining area
- Juliette balcony from the living room, overlooking Cairnhill woods
- Good sized, contemporary kitchen, with modern, fitted appliances
- Large master bedroom, with fitted wardrobes
- Attractive en-suite shower room, with fitted vanity unit
- Second, good sized, double sized bedroom, with fitted wardrobes
- Partially tiled family bathroom, with overbath shower and fitted vanity unit
- Gas central heating
- Double glazing
- Door security entry system
- Residents' parking