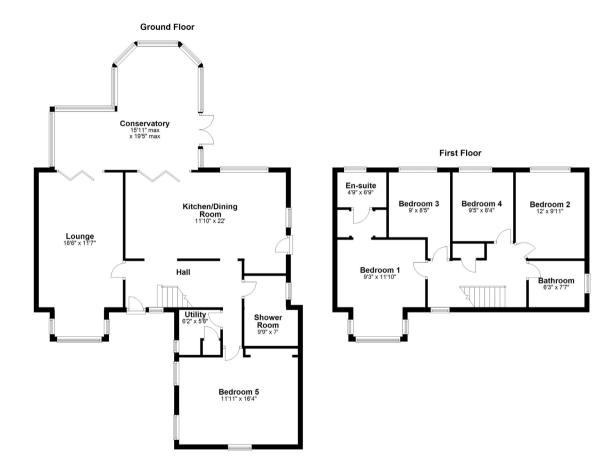

## 5 | BEDROOMS 3 | BATHROOMS 2 | PUBLIC ROOMS

A charming, modern five bedroom detached villa on the rural edge of the village offering spacious family accommodation with private gardens and views over the surrounding countryside.

- Modern detached villa in popular cul-de-sac setting
- Landscaped private gardens backing onto surrounding farmland
- Reception hallway, shower room, utility room, spacious lounge
- Stylish modern dining kitchen, large conservatory, 5th downstairs bedroom
- Principal bedroom with dressing area and en-suite shower room
- Three further upstairs bedrooms, bathroom with modern sanitary wear
- Gas central heating and double glazing