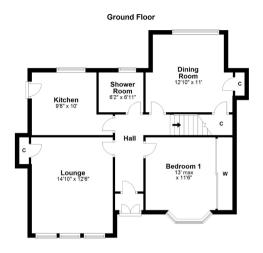

## 3 | BEDROOMS 2 | BATHROOMS 2 | PUBLIC ROOMS

An extended and reconfigured semi detached villa boasting five flexible apartments within a large level plot in this established residential pocket of Elderslie.

- Extended and reconfigured traditional semi detached bungalow
- Five versatile apartments over two levels
- Fitted kitchen
- Downstairs shower room and upstairs WC
- Modern double glazing and gas fired central heating
- South facing rear garden
- Double length garage and extensive driveway