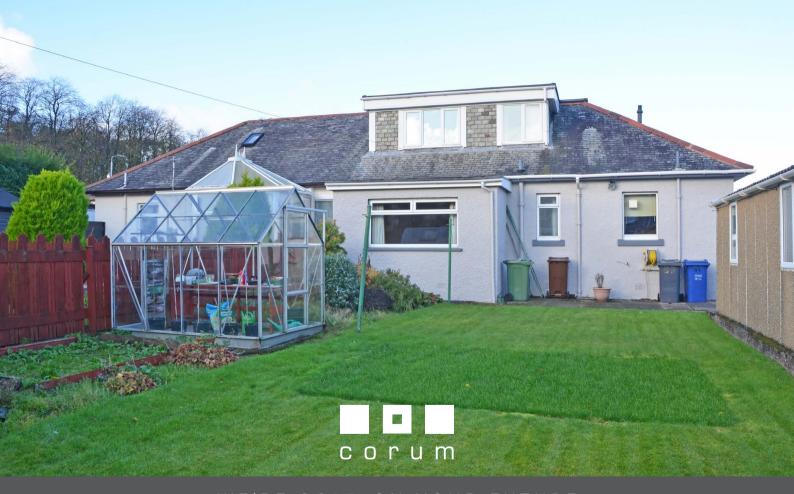

- Extended and reconfigured traditional semi detached bungalow
- Five versatile apartments over two levels
- Fitted kitchen
- Downstairs shower room and upstairs WC
- Modern double glazing and gas fired central heating
- South facing rear garden
- Double length garage and extensive driveway