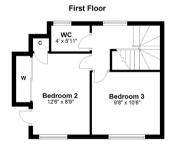

## 3 | BEDROOMS 2 | BATHROOMS 2 | PUBLIC ROOMS

An extended and reconfigured semi detached villa boasting five flexible apartments within a large level plot in this established residential pocket of Elderslie.

- Extended and reconfigured traditional semi detached bungalow
- Five versatile apartments over two levels
- Fitted kitchen
- Downstairs shower room and upstairs WC
- Modern double glazing and gas fired central heating
- South facing rear garden
- Double length garage and extensive driveway