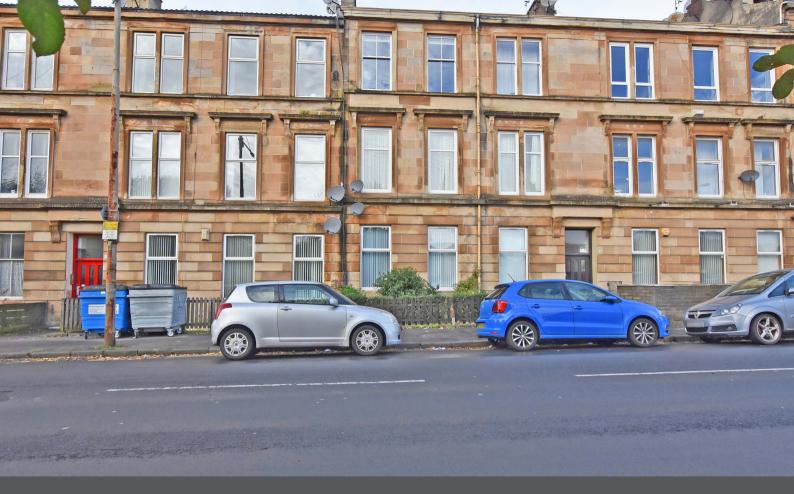

# 2/1, 122 DARNLEY STREET POLLOKSHIELDS

#### Amenities

122 Darnley Street is only a stone's throw from shops in Pollokshields and Strathbungo where independent coffee houses, restaurants, bars and boutiques can be found. Recreational pursuits within the area are available locally at Maxwell Park, Pollok Country Park and Titwood Lawn Tennis Club. Pollokshields East train station is approximately 350 yards walk, Pollokshields West train station is 0.4 miles away, Shields Road underground station is less than one mile away and the M77 connects the Southside of Glasgow to Scotland's motorway network.