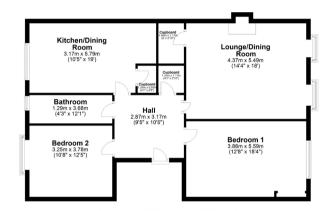

### 2 | BEDROOMS 1 | BATHROOM 1 | PUBLIC ROOM

A truly walk in condition tenement flat, located in a highly convenient Pollokshields address.

- Two double bedrooms
- Dining kitchen
- Extensive storage cupboards
- Large lounge / dining room
- Secure entrance system
- Communal gardens

Total area: approx. 97.3 sq. metres (1046.9 sq. feet)

SS3400 | Sat Nav: 2/1, 122 Darnley Street, Pollokshields, G41 2SX

All measurements and distances are approximate. Floorplans are for illustration purposes and may not be to scale.