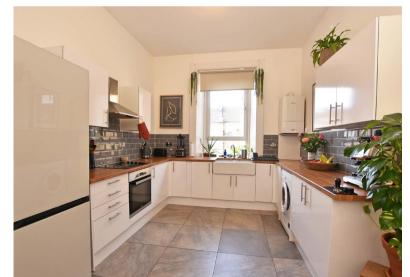

### 2 | BEDROOMS 1 | BATHROOM 1 | PUBLIC ROOM

A truly walk in condition tenement flat, located in a highly convenient Pollokshields address.

- Two double bedrooms
- Dining kitchen
- Extensive storage cupboards
- Large lounge / dining room
- Secure entrance system
- Communal gardens