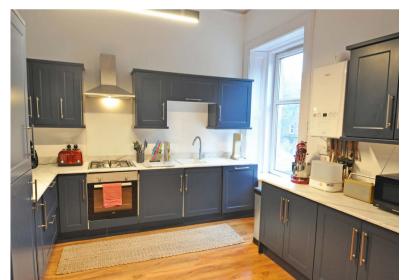

- Upper duplex conversion
- Open plan dining kitchen
- Large bay windowed living room
- Four piece bathroom suite
- Peaceful cul-de-sac address
- 150 yards to Queens Park