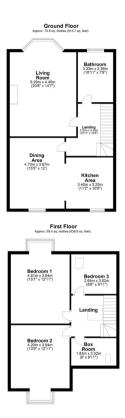

## 3 | BEDROOMS 1 | BATHROOM 2 | PUBLIC ROOMS

Occupying a particularly private position in a quiet Langside address, this main door upper conversion provides some excellent qualities. Blairhall Avenue dates from the late 1800's and is on the doorstep of Queens Park as well as some flourishing local amenities.

SS3992 | Sat Nav: 11 Blairhall Ave, Shawlands, G41 3BA

All measurements and distances are approximate. Floorplans are for illustration purposes and may not be to scale.

For the full home report visit www.corumproperty.co.uk