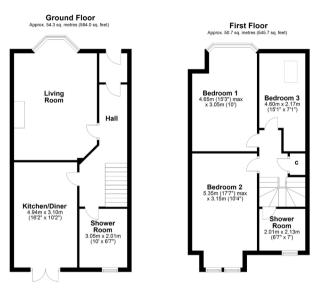

Total area: approx. 105.0 sq. metres (1129.8 sq. feet)

SS3995 | Sat Nav:68 Carnwath Avenue, Newlands, G43 2HJ

All measurements and distances are approximate. Floorplans are for illustration purposes and may not be to scale.