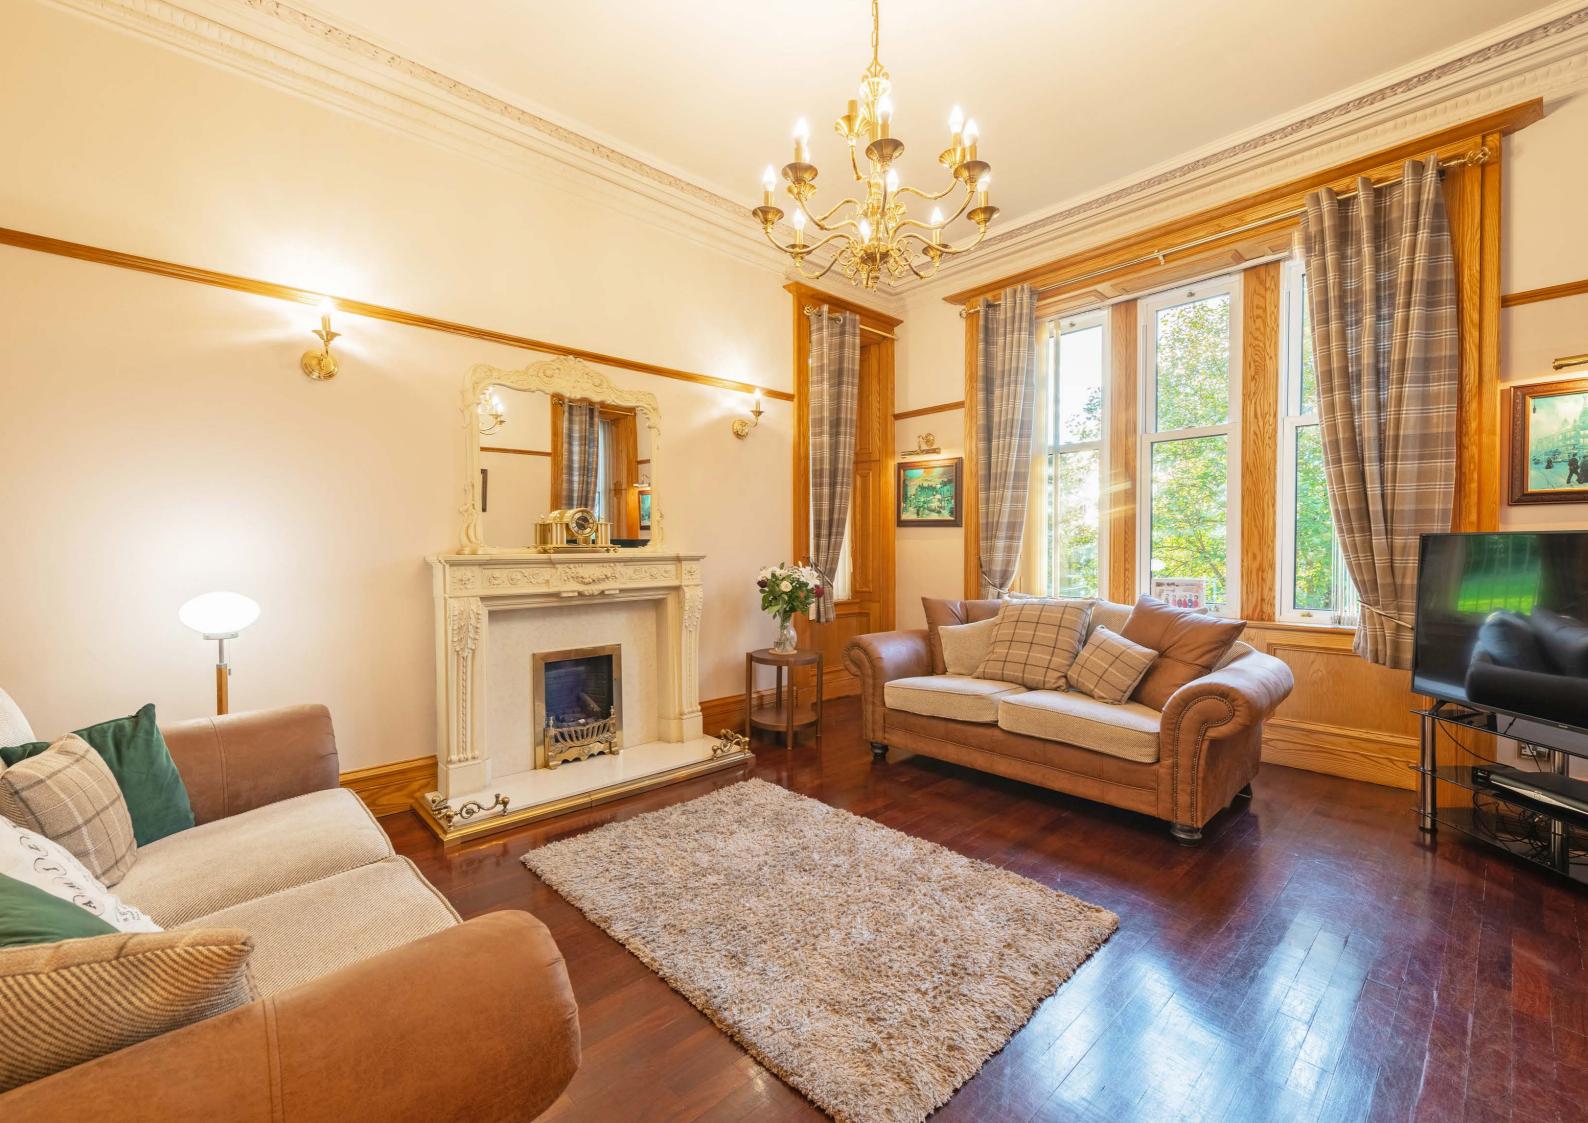

Internally, the accommodation comprises: welcoming hallway, Cloakroom WC, formal lounge, separate dining room, walk in pantry, beautifully appointed breakfasting kitchen; at first floor there are four flexible bedrooms and a professionally refurbished main family bathroom; a staircase from the main hall leads to garden level revealing a large main public room, modern fitted kitchenette, two flexible bedrooms, utility/boot room, and a separate WC.