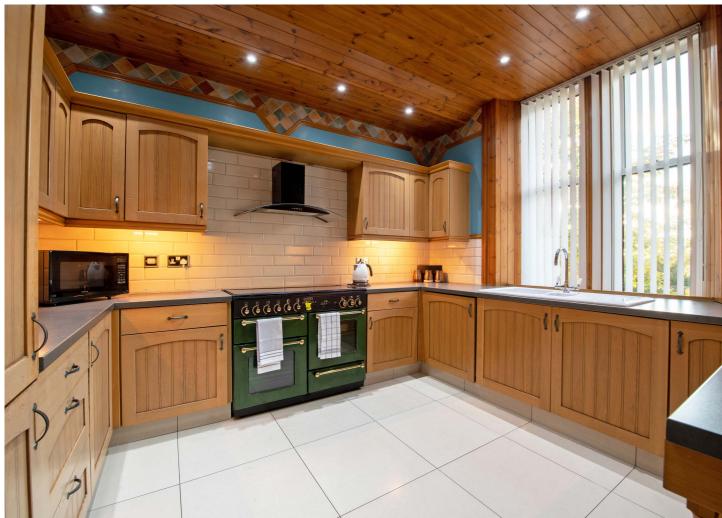

Internally, the accommodation comprises: welcoming hallway, Cloakroom WC, formal lounge, separate dining room, walk in pantry, beautifully appointed breakfasting kitchen; at first floor there are four flexible bedrooms and a professionally refurbished main family bathroom; a staircase from the main hall leads to garden level revealing a large main public room, modern fitted kitchenette, two flexible bedrooms, utility/boot room, and a separate WC.