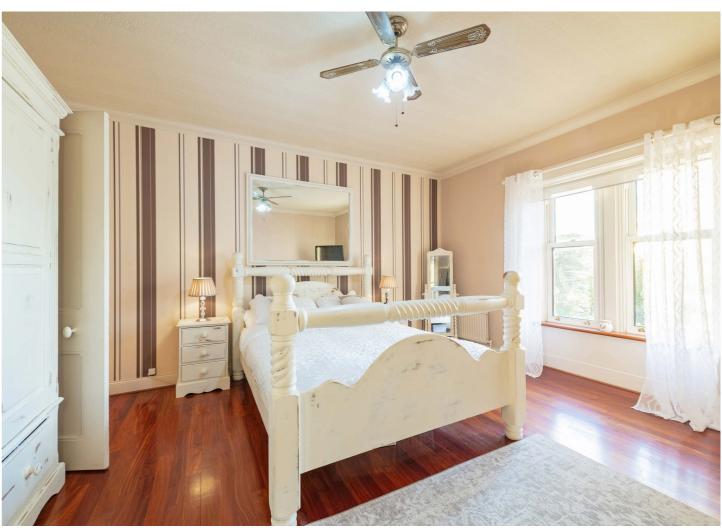

Internally, the accommodation comprises: welcoming hallway, Cloakroom WC, formal lounge, separate dining room, walk in pantry, beautifully appointed breakfasting kitchen; at first floor there are four flexible bedrooms and a professionally refurbished main family bathroom; a staircase from the main hall leads to garden level revealing a large main public room, modern fitted kitchenette, two flexible bedrooms, utility/boot room, and a separate WC.