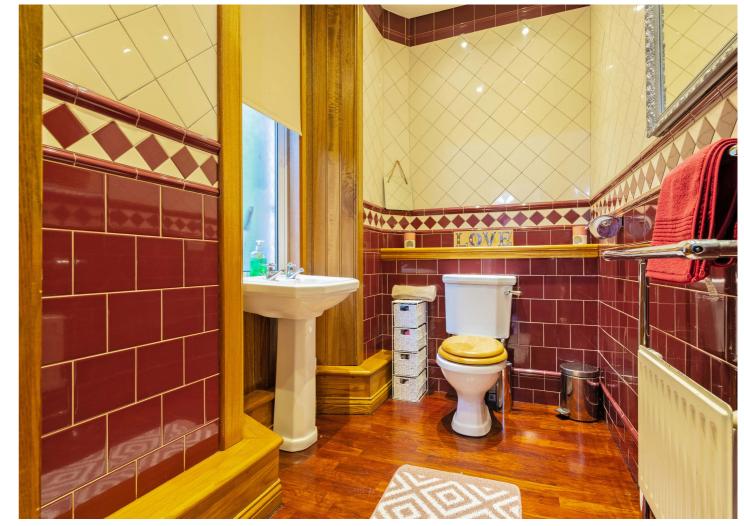

Internally, the accommodation comprises: welcoming hallway, Cloakroom WC, formal lounge, separate dining room, walk in pantry, beautifully appointed breakfasting kitchen; at first floor there are four flexible bedrooms and a professionally refurbished main family bathroom; a staircase from the main hall leads to garden level revealing a large main public room, modern fitted kitchenette, two flexible bedrooms, utility/boot room, and a separate WC.