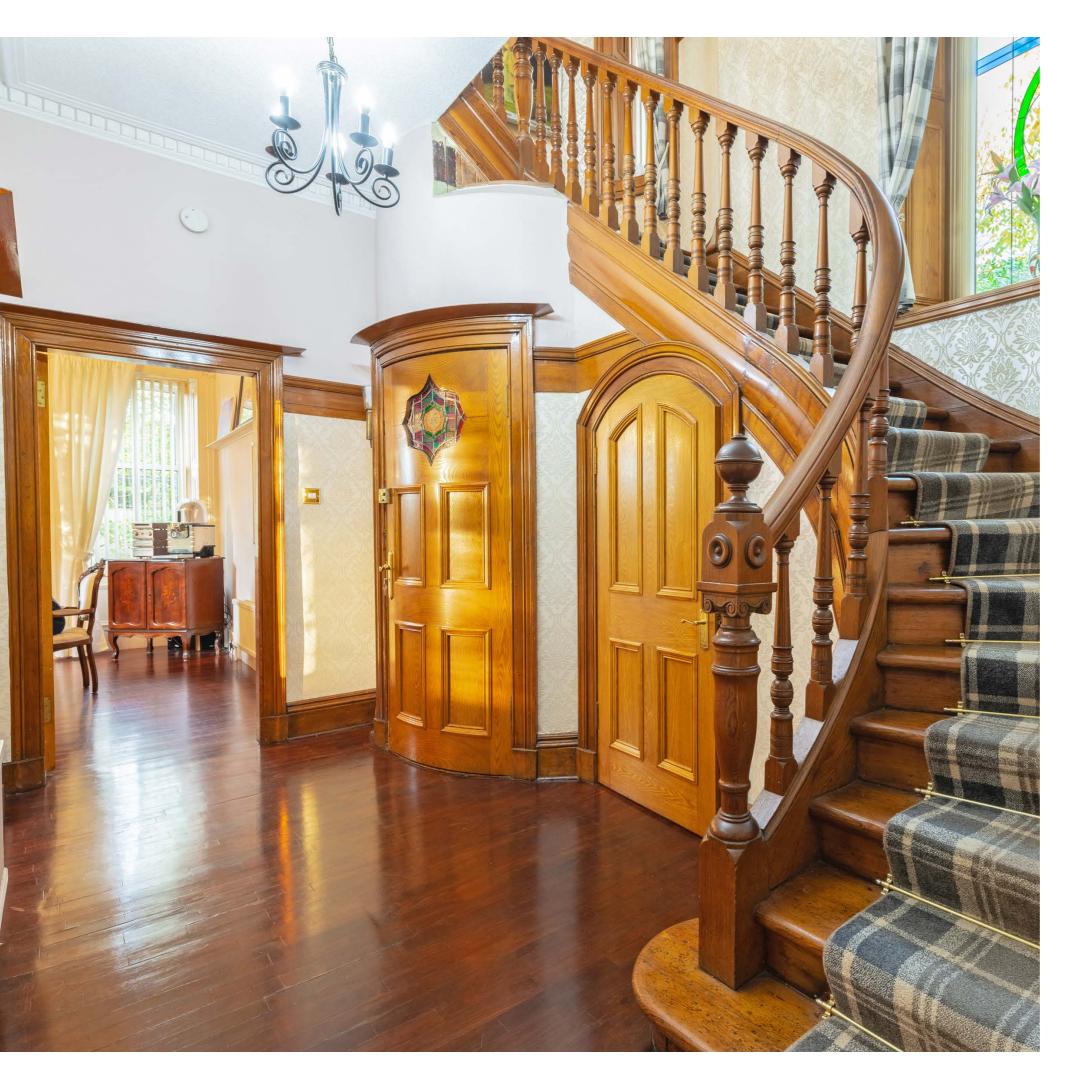

Internally, the accommodation comprises: welcoming hallway, Cloakroom WC, formal lounge, separate dining room, walk in pantry, beautifully appointed breakfasting kitchen; at first floor there are four flexible bedrooms and a professionally refurbished main family bathroom; a staircase from the main hall leads to garden level revealing a large main public room, modern fitted kitchenette, two flexible bedrooms, utility/boot room, and a separate WC.