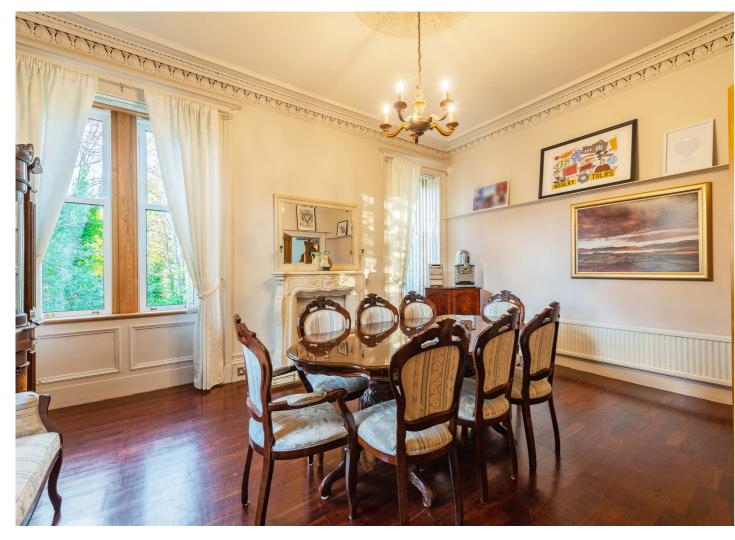

Internally, the accommodation comprises: welcoming hallway, Cloakroom WC, formal lounge, separate dining room, walk in pantry, beautifully appointed breakfasting kitchen; at first floor there are four flexible bedrooms and a professionally refurbished main family bathroom; a staircase from the main hall leads to garden level revealing a large main public room, modern fitted kitchenette, two flexible bedrooms, utility/boot room, and a separate WC.