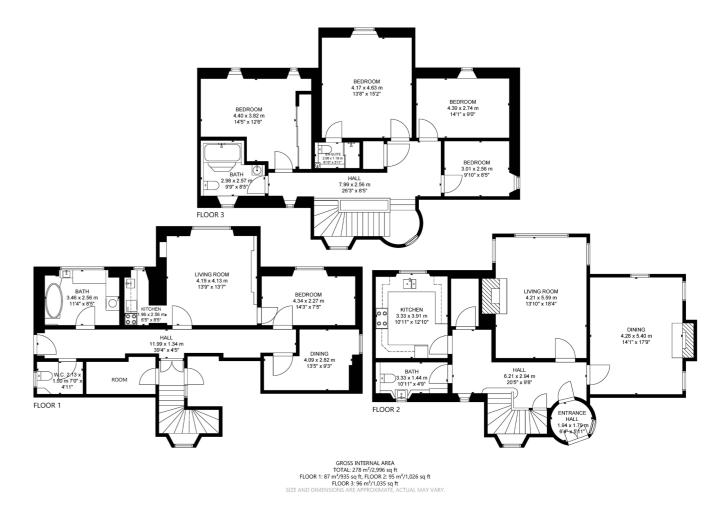

# 4 | BEDROOMS 3 | BATHROOMS 2 | PUBLIC ROOMS

A highly unique 4 bedroom detached villa with garden/granny flat and adjacent building plot.

Set in established private grounds within this peaceful residential enclave, a highly unique period detached villa, offering versatile family accommodation formed over three original levels. Corum are of the opinion that early internal inspection is imperative to appreciate the wealth of period detailing and extent of accommodation on offer at this asking price.

The property also benefits from a two-bedroom garden flat, "suitable for working from home", Au pair or granny flat. Additionally, to the south there is a building plot for which building has previously been granted, now lapsed, for two dwelling houses.

Internally, the accommodation comprises: welcoming hallway, Cloakroom WC, formal lounge, separate dining room, walk in pantry, beautifully appointed breakfasting kitchen; at first floor there are four flexible bedrooms and a professionally refurbished main family bathroom; a staircase from the main hall leads to garden level revealing a large main public room, modern fitted kitchenette, two flexible bedrooms, utility/boot room, and a separate WC.