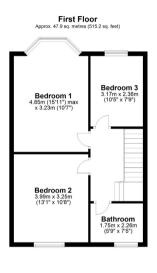

SS4003 | Sat Nav: 110 Nether Auldhouse Road, Newlands, G43 2YT

All measurements and distances are approximate. Floorplans are for illustration purposes and may not be to scale.

For the full home report visit  ${\bf www.corumproperty.co.uk}$ 