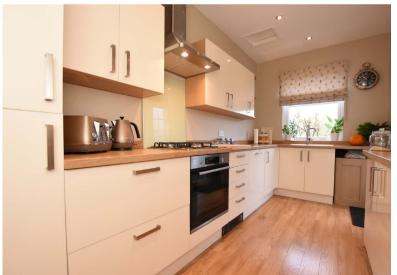

## 3 | BEDROOMS 1 | BATHROOM 2 | PUBLIC ROOMS

Well presented sandstone fronted mid terraced villa, set within a convenient pocket of Newlands.

- Sandstone fronted mid terrace
- Five versatile apartments
- Modern kitchen and bathroom
- Many traditional features
- Feature log burning stove
- Established garden grounds
- Garage to rear
- Basement storage