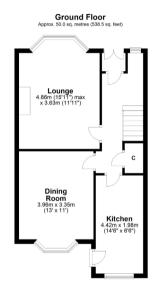

SS4003 | Sat Nav: 110 Nether Auldhouse Road, Newlands, G43 2YT

All measurements and distances are approximate. Floorplans are for illustration purposes and may not be to scale.

For the full home report visit  ${\bf www.corumproperty.co.uk}$ 