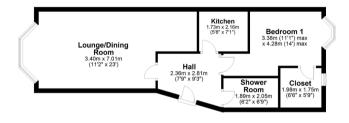

## 1 | BEDROOM 1 | BATHROOM 1 | PUBLIC ROOM

A turn key condition tenement flat enjoying a much admired Shawlands address.

- Large lounge with dining recess
- Double bedroom
- Walk-in wardrobe
- Ground floor
- Communal gardens
- Secure entrance system

SS4005 | Sat Nav: 10 Underwood Street, Shawlands, G41 3EP

All measurements and distances are approximate. Floorplans are for illustration purposes and may not be to scale.

For the full home report visit  ${\bf www.corumproperty.co.uk}$ 