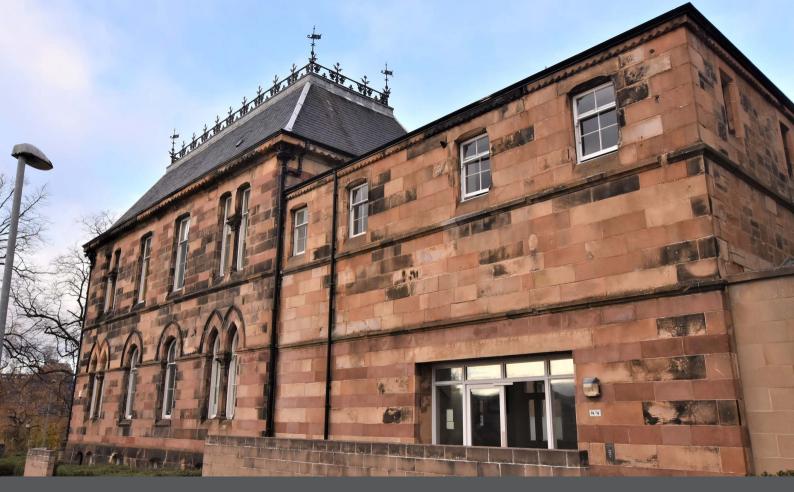

## 1 | BEDROOM 1 | BATHROOM 1 | PUBLIC ROOM

A delightful first floor 1 bedroom flat within the popular "Chroma Development", formerly Langside College.

- Hallway via door entry
- Main lounge open plan to fitted kitchen
- Double bedroom with walk in storage
- 3 piece white bathroom
- Gas central heating, sash windows, courtyard gardens, private residents' parking