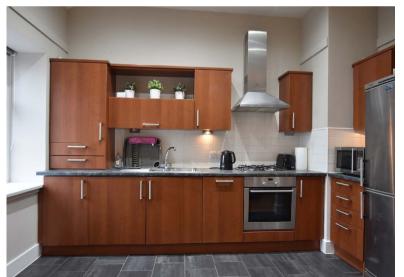

## 1 | BEDROOM 1 | BATHROOM 1 | PUBLIC ROOM

A delightful first floor 1 bedroom flat within the popular "Chroma Development", formerly Langside College.

- Hallway via door entry
- Main lounge open plan to fitted kitchen
- Double bedroom with walk in storage
- 3 piece white bathroom
- Gas central heating, sash windows, courtyard gardens, private residents' parking