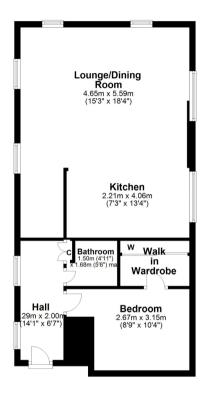

## 1 | BEDROOM 1 | BATHROOM 1 | PUBLIC ROOM

A delightful first floor 1 bedroom flat within the popular "Chroma Development", formerly Langside College.

- Hallway via door entry
- Main lounge open plan to fitted kitchen
- Double bedroom with walk in storage
- 3 piece white bathroom
- Gas central heating, sash windows, courtyard gardens, private residents' parking

SS4011 | Sat Nav: 14 Prospecthill Grove, Langside, G42 9LD

All measurements and distances are approximate. Floorplans are for illustration purposes and may not be to scale.

For the full home report visit www.corumproperty.co.uk