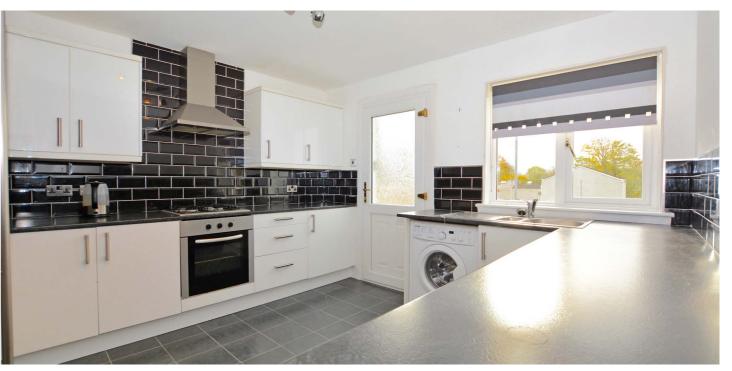

Number 9 is a mid-terrace villa which provides well proportioned accommodation over two levels including a modern fitted kitchen, three piece shower room, gas central heating with an 'Ideal' boiler, double glazing and neutral decoration.

In summary the accommodation extends to, on the ground floor, a reception hallway, 21' lounge/dining room, fitted kitchen and large store. Upstairs there are three bedrooms and a three piece bathroom.