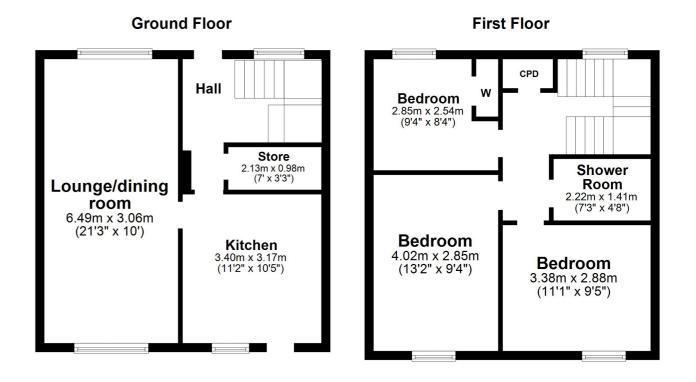

In summary the accommodation extends to, on the ground floor, a reception hallway, 21' lounge/dining room, fitted kitchen and large store. Upstairs there are three bedrooms and a three piece bathroom.

TR1438 | Sat Nav: 9 Merrick Place, Symington, KA1 5PT

\* All measurements and distances are approximate Floorplans are for illustration purposes and may not be to scale.