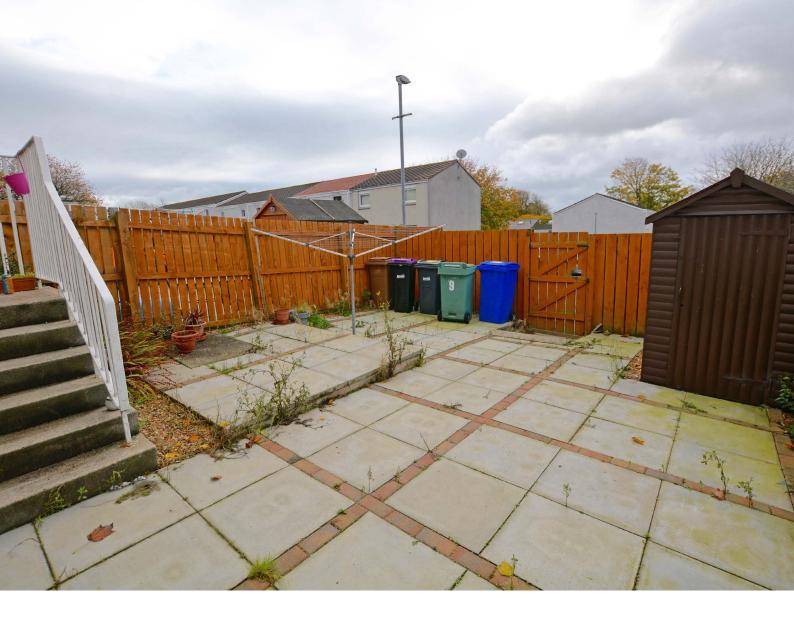

Externally the gardens are predominantly laid to decorative, low maintenance slabs. Included in the sale will be the garden shed. Adjacent to the property is a private lock-up garage.