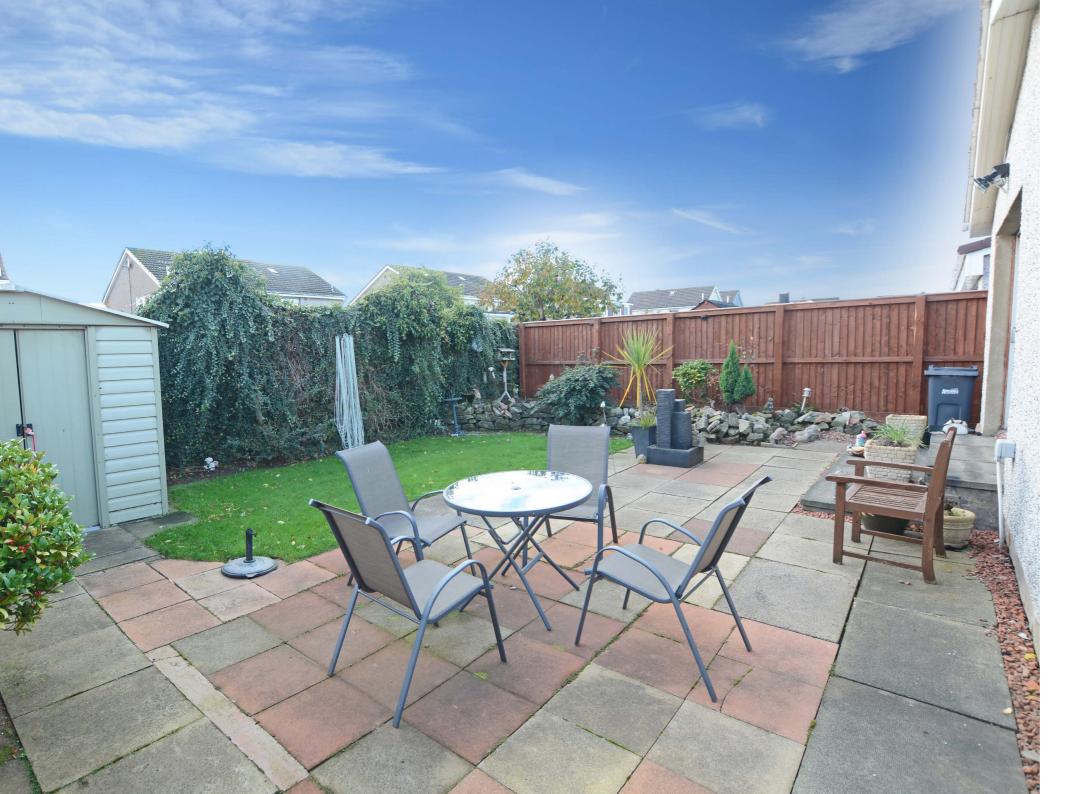

Externally the front garden is laid to lawn with shrubbery borders and double block paved driveway culminating in the attached garage. The garage has power, lighting and a courtesy door to the rear. The fully enclosed rear garden and is laid to lawn with a good sized patio area and shrubbery borders. Included in the sale will be the garden shed.