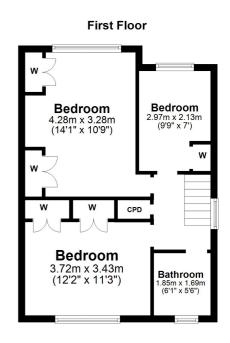

In summary the accommodation extends to, on the ground floor, an entrance porch, reception hallway, front facing lounge, dining room, garden room, fitted kitchen, rear hall/utility and shower room. Upstairs there are three bedrooms (all with fitted wardrobes/cupboard space) and a three piece bathroom.