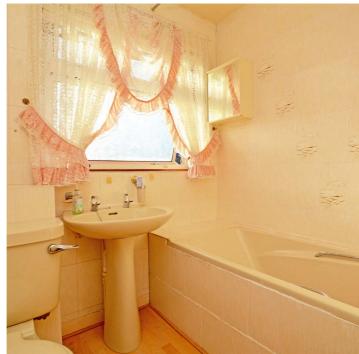

Features and benefits include a fitted kitchen, three piece bathroom and separate downstairs shower room, double glazing, gas central heating with an 'Ideal' boiler (located in the garage) and neutral decoration.

In summary the accommodation extends to, on the ground floor, an entrance porch, reception hallway, front facing lounge, dining room, garden room, fitted kitchen, rear hall/utility and shower room. Upstairs there are three bedrooms (all with fitted wardrobes/cupboard space) and a three piece bathroom.