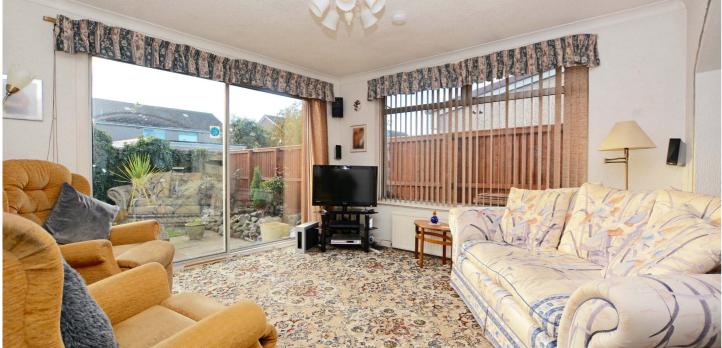

In summary the accommodation extends to, on the ground floor, an entrance porch, reception hallway, front facing lounge, dining room, garden room, fitted kitchen, rear hall/utility and shower room. Upstairs there are three bedrooms (all with fitted wardrobes/cupboard space) and a three piece bathroom.