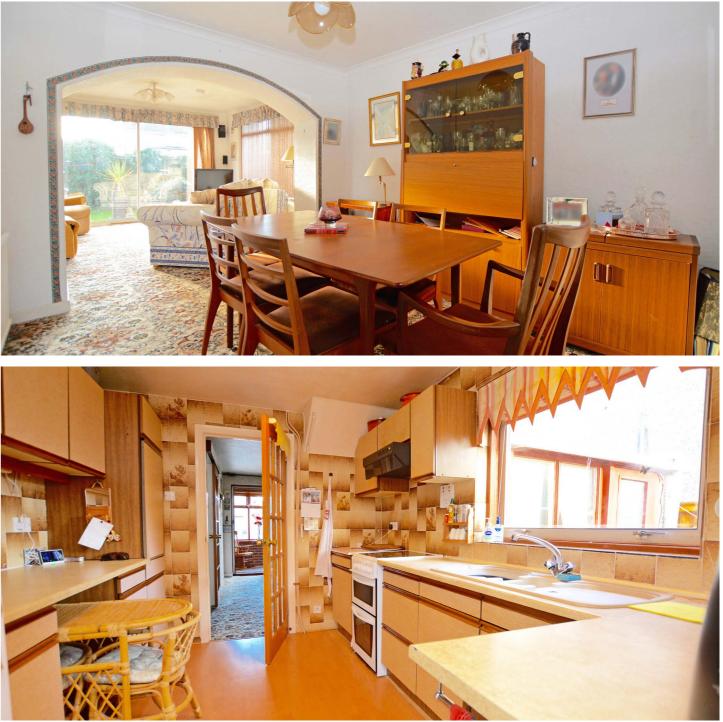

In summary the accommodation extends to, on the ground floor, an entrance porch, reception hallway, front facing lounge, dining room, garden room, fitted kitchen, rear hall/utility and shower room. Upstairs there are three bedrooms (all with fitted wardrobes/cupboard space) and a three piece bathroom.