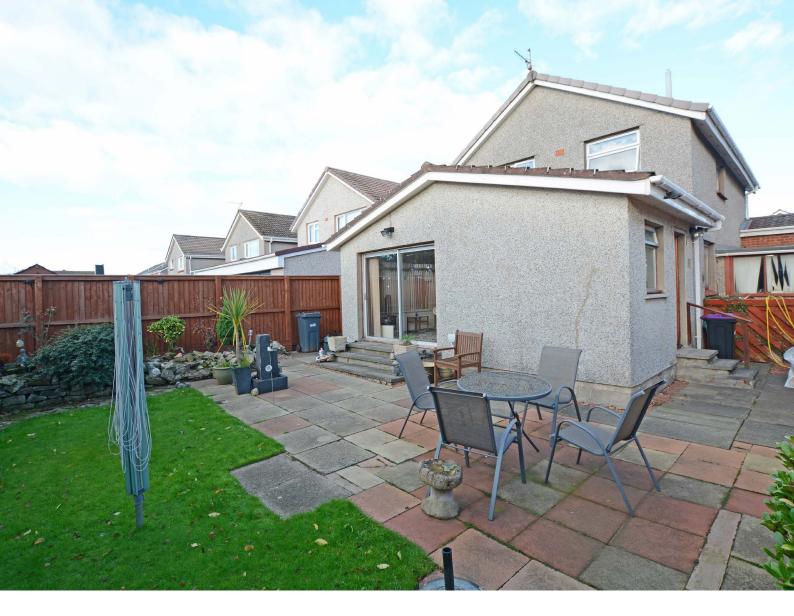

Externally the front garden is laid to lawn with shrubbery borders and double block paved driveway culminating in the attached garage. The garage has power, lighting and a courtesy door to the rear. The fully enclosed rear garden and is laid to lawn with a good sized patio area and shrubbery borders. Included in the sale will be the garden shed.