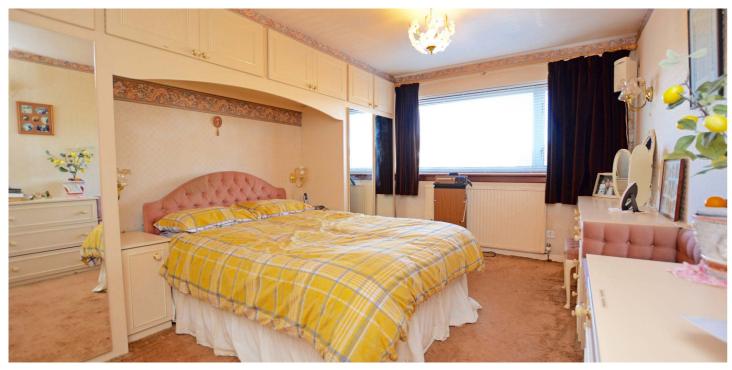

In summary the accommodation extends to, on the ground floor, an entrance porch, reception hallway, front facing lounge, dining room, garden room, fitted kitchen, rear hall/utility and shower room. Upstairs there are three bedrooms (all with fitted wardrobes/cupboard space) and a three piece bathroom.