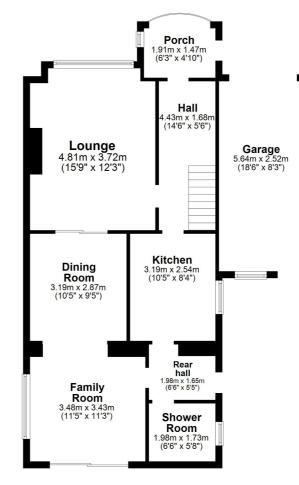

In summary the accommodation extends to, on the ground floor, an entrance porch, reception hallway, front facing lounge, dining room, garden room, fitted kitchen, rear hall/utility and shower room. Upstairs there are three bedrooms (all with fitted wardrobes/cupboard space) and a three piece bathroom.

## **17 LUGAR PLACE, TROON**

Ground Floor