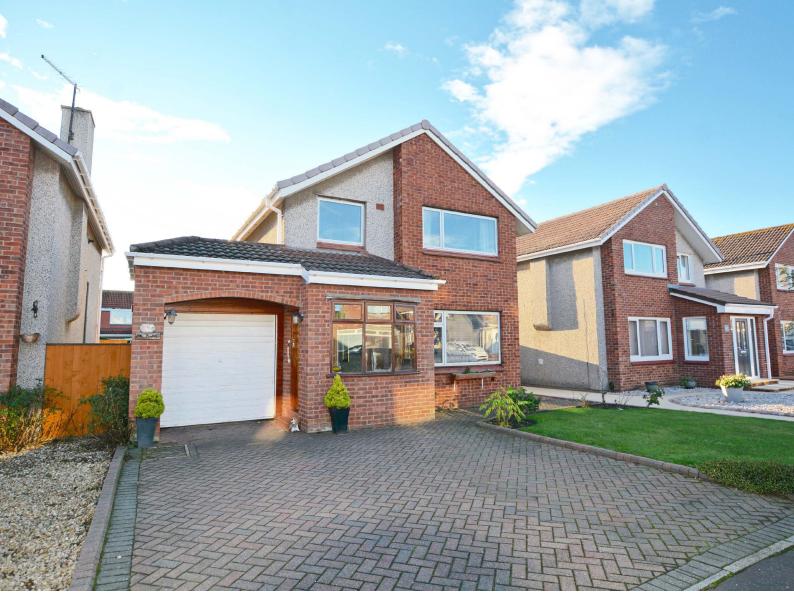

### 3 | BEDROOMS 2 | BATHROOMS 3 | PUBLIC ROOMS

A most impressive modern detached villa extended to provide a stylish layout with well tended gardens, driveway and garage all within a quiet residential locale.

Number 17 is a modern detached villa which has been extended to the front and rear and represents an excellent opportunity to the family market with extensive accommodation comprising of six principle apartments. The property is offered to the market for the first time in almost 50 years and in that time has been lovingly cared for although a degree of modernisation is now required.

Externally the front garden is laid to lawn with shrubbery borders and double block paved driveway culminating in the attached garage. The garage has power, lighting and a courtesy door to the rear. The fully enclosed rear garden and is laid to lawn with a good sized patio area and shrubbery borders. Included in the sale will be the garden shed.