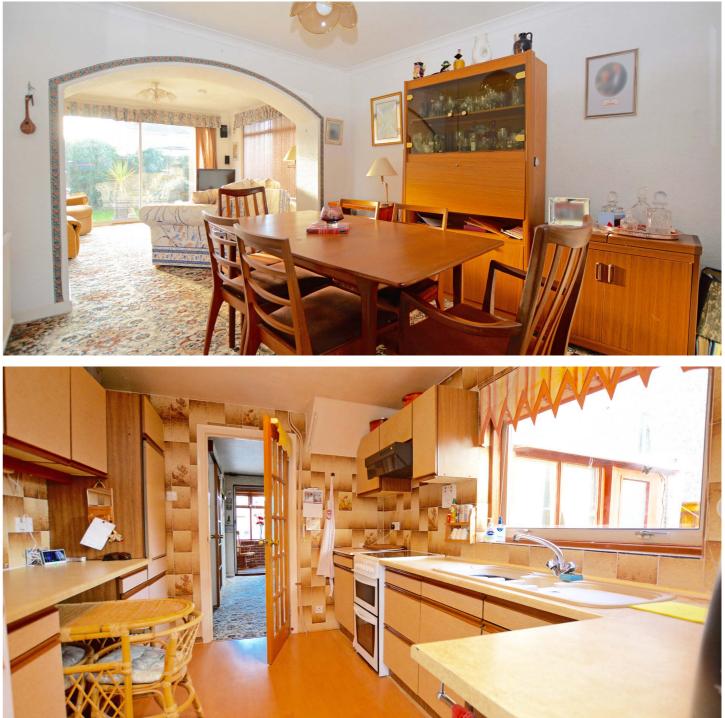

In summary the accommodation extends to, on the ground floor, an entrance porch, reception hallway, front facing lounge, dining room, garden room, fitted kitchen, rear hall/utility and shower room. Upstairs there are three bedrooms (all with fitted wardrobes/cupboard space) and a three piece bathroom.