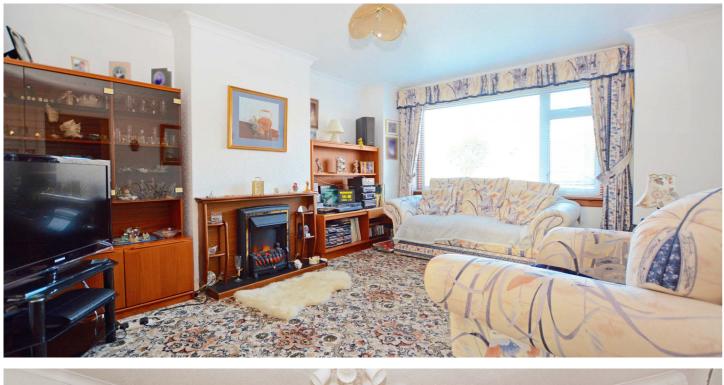

In summary the accommodation extends to, on the ground floor, an entrance porch, reception hallway, front facing lounge, dining room, garden room, fitted kitchen, rear hall/utility and shower room. Upstairs there are three bedrooms (all with fitted wardrobes/cupboard space) and a three piece bathroom.