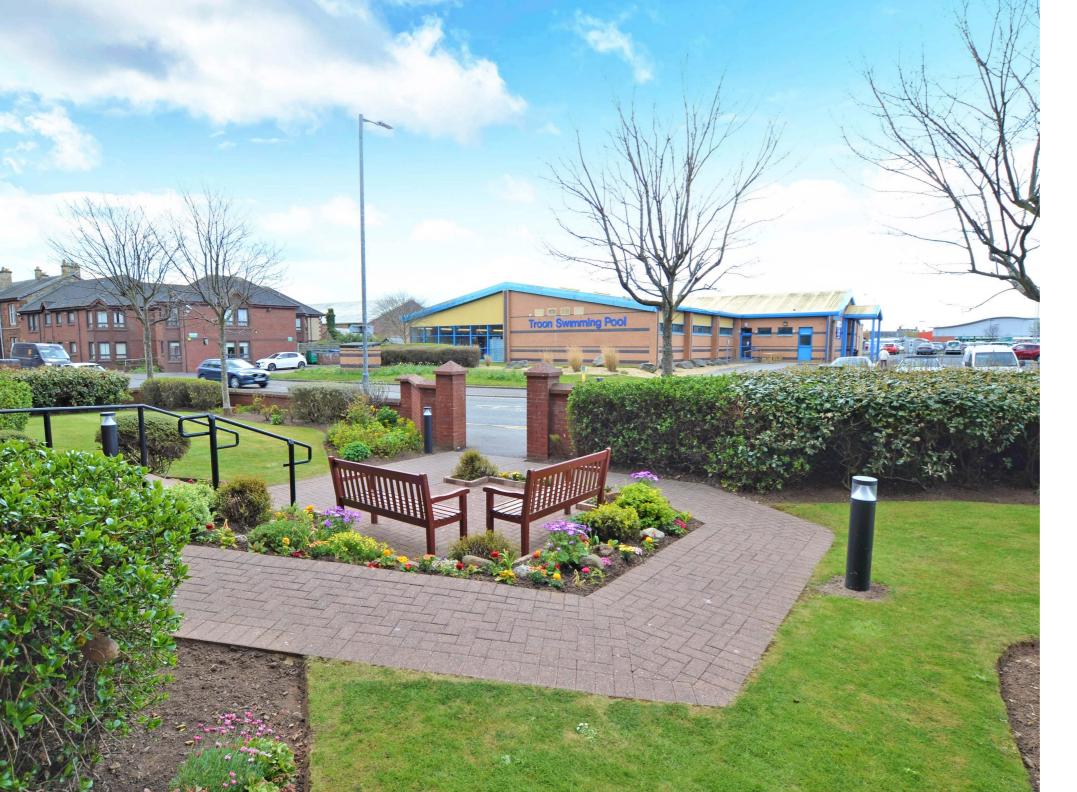

town centre.

mirrored doors.

Externally there are landscaped gardens with shrubbery borders and seating areas. There is private residents' parking to the side of the property, accessed via North Shore Road.

#### Local Area

Sanderling View occupies a splendid position opposite the shore and is perfectly placed adjacent to Troon town centre, which provides a plethora of boutique shops, bars and restaurants. In addition there is supermarket shopping, a mainline rail link to Glasgow, several first class golf courses, including Royal Troon, swimming baths and the yacht marina.