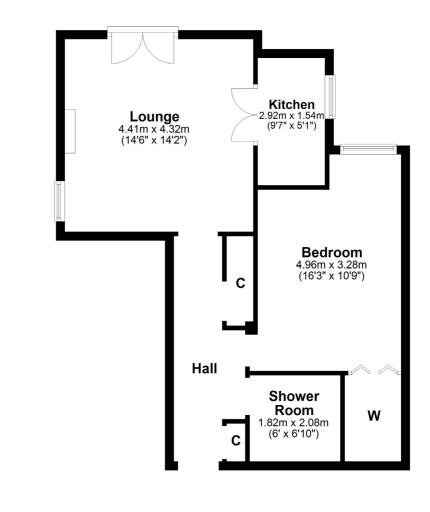

### 1 | BEDROOM 1 | BATHROOM 1 | PUBLIC ROOM

Sanderling View is an executive McCarthy & Stone retirement development conveniently situated on the seafront and close to all the amenities of Troon

Number 37 is situated on the second floor, with elevated south-west views from a Juliet balcony in the lounge and with a spacious, well-designed interior. There is a modern thermostatically controlled heating system, neutral decor, newly laid carpets and a modern fitted kitchen and shower room suite. This fantastic apartment also has access to all the additional conveniences within the building, including lift access to all floors, a residents' lounge, guest accommodation, a laundry room, a refuse room, communal garden grounds, private parking, a house manager and a 24 hour Emergency Careline.

In more detail, the internal accommodation extends to an entrance hall with two storage cupboards, a bright spacious lounge with space for dining, a Juliet balcony, a feature fireplace and a window to the side, a doorway leading into the modern fitted kitchen with ample wall and base units, a fully tiled luxury shower room suite and a large double bedroom with a walk-in wardrobe with fitted