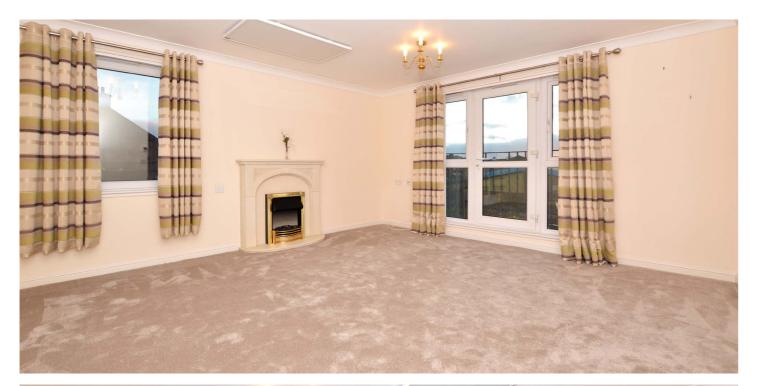

In more detail, the internal accommodation extends to an entrance hall with two storage cupboards, a bright spacious lounge with space for dining, a Juliet balcony, a feature fireplace and a window to the side, a doorway leading into the modern fitted kitchen with ample wall and base units, a fully tiled luxury shower room suite and a large double bedroom with a walk-in wardrobe with fitted