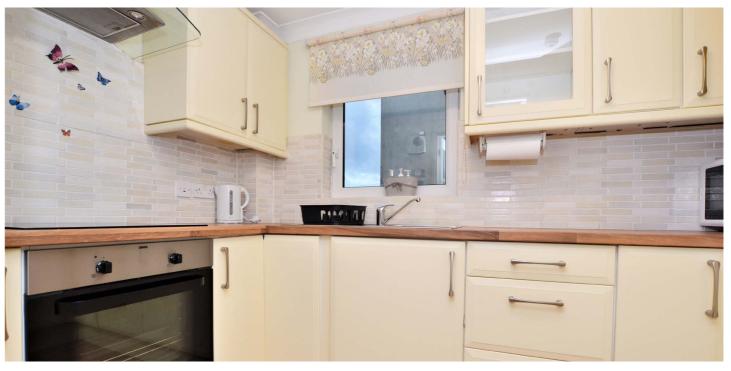

### 1 | BEDROOM 1 | BATHROOM 1 | PUBLIC ROOM

Sanderling View is an executive McCarthy & Stone retirement development conveniently situated on the seafront and close to all the amenities of Troon

Number 37 is situated on the second floor, with elevated south-west views from a Juliet balcony in the lounge and with a spacious, well-designed interior. There is a modern thermostatically controlled heating system, neutral decor, newly laid carpets and a modern fitted kitchen and shower room suite. This fantastic apartment also has access to all the additional conveniences within the building, including lift access to all floors, a residents' lounge, guest accommodation, a laundry room, a refuse room, communal garden grounds, private parking, a house manager and a 24 hour Emergency Careline.

In more detail, the internal accommodation extends to an entrance hall with two storage cupboards, a bright spacious lounge with space for dining, a Juliet balcony, a feature fireplace and a window to the side, a doorway leading into the modern fitted kitchen with ample wall and base units, a fully tiled luxury shower room suite and a large double bedroom with a walk-in wardrobe with fitted