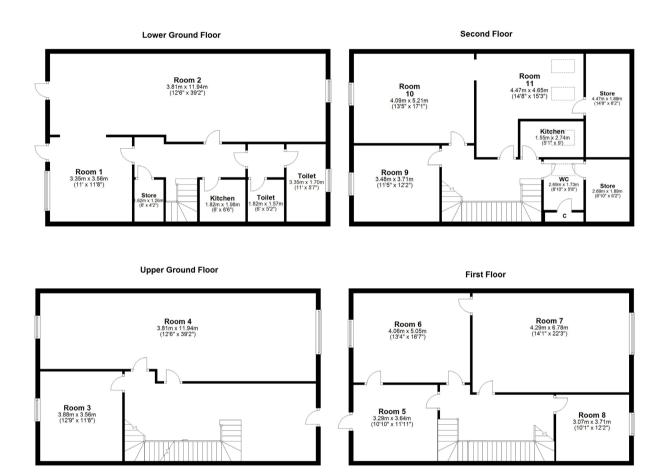

The property was previously in commercial use, however a planning application for residential use has now been approved.

The generous accommodation retains a wealth of period features and offers an exciting opportunity to redevelop this townhouse into a beautiful, family home. The internal accommodation comprises; an imposing reception hall with original staircase, leading to the four different floors and eleven principal rooms, two kitchens, three WCs and three storerooms. The property also benefits from gas central heating and double glazing.