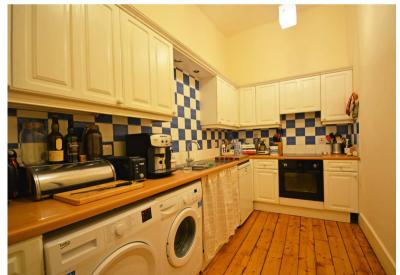

There are three bedrooms, the largest of which has dual aspects and another feature fireplace, a fitted kitchen with a range of base and wall mounted units and a well-proportioned family bathroom.

In addition, the property benefits from gas central heating and original wooden flooring throughout.