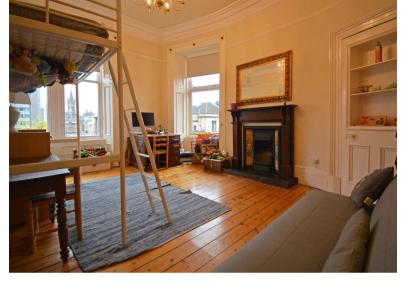

There are three bedrooms, the largest of which has dual aspects and another feature fireplace, a fitted kitchen with a range of base and wall mounted units and a well-proportioned family bathroom.

In addition, the property benefits from gas central heating and original wooden flooring throughout.