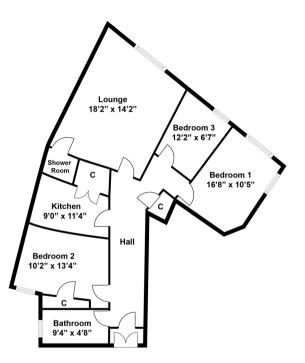

### 3 | BEDROOMS 2 | BATHROOMS 1 | PUBLIC ROOM

Number 4 Highburgh Road is situated within an enviable location just off Byres Road, and the building is initially accessed via a secure entry system into a well-maintained communal hall. The flat is situated on the top floor and the flexible accommodation comprises; bright and spacious reception hall and a large corner, sitting room with enviable views towards the University and feature marble fire place (this room was previously used as a bedroom so there is an en-suite shower room off).

There are three bedrooms, the largest of which has dual aspects and another feature fireplace, a fitted kitchen with a range of base and wall mounted units and a well-proportioned family bathroom.

In addition, the property benefits from gas central heating and original wooden flooring throughout.

WE4458 | Sat Nav: 3/1 4 Highburgh Road, Dowanhill, Glasgow, G12 9YD

All measurements and distances are approximate. Floorplans are for illustration purposes and may not be to scale.

For the full home report visit www.corumproperty.co.uk