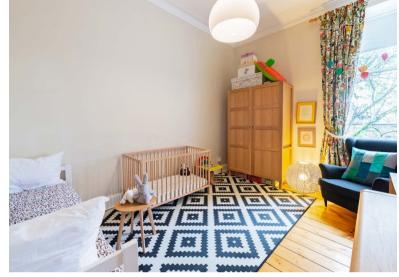

Entry to the building is via a secure system leading to a well-maintained residents hall that also provides access to the common rear gardens. Situated on the first floor, the flat has a large welcoming reception hall with ample storage off, a beautiful, spacious bay windowed lounge with the most stunning stained-glass windows and feature fire surround and three very well-proportioned double bedrooms. There is an extremely stylish dining kitchen with large, very useful utility off, a smart family bathroom with separate bath and large walk-in shower and a further separate, equally stylish shower room.