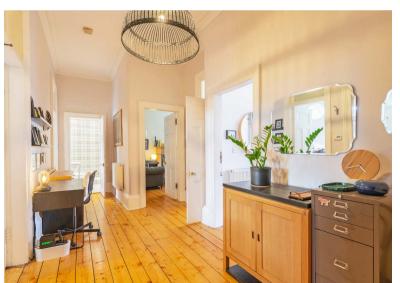

Entry to the building is via a secure system leading to a well-maintained residents hall that also provides access to the common rear gardens. Situated on the first floor, the flat has a large welcoming reception hall with ample storage off, a beautiful, spacious bay windowed lounge with the most stunning stained-glass windows and feature fire surround and three very well-proportioned double bedrooms. There is an extremely stylish dining kitchen with large, very useful utility off, a smart family bathroom with separate bath and large walk-in shower and a further separate, equally stylish shower room.