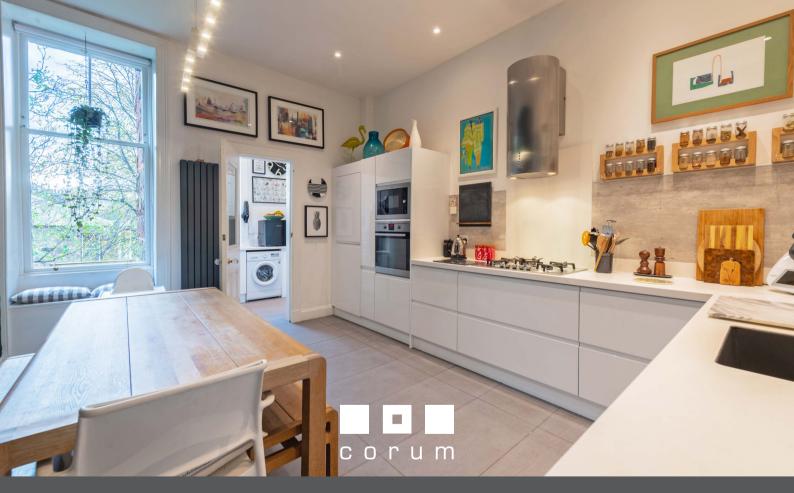

Entry to the building is via a secure system leading to a well-maintained residents hall that also provides access to the common rear gardens. Situated on the first floor, the flat has a large welcoming reception hall with ample storage off, a beautiful, spacious bay windowed lounge with the most stunning stained-glass windows and feature fire surround and three very well-proportioned double bedrooms. There is an extremely stylish dining kitchen with large, very useful utility off, a smart family bathroom with separate bath and large walk-in shower and a further separate, equally stylish shower room.