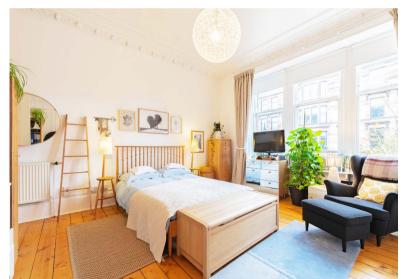

Entry to the building is via a secure system leading to a well-maintained residents hall that also provides access to the common rear gardens. Situated on the first floor, the flat has a large welcoming reception hall with ample storage off, a beautiful, spacious bay windowed lounge with the most stunning stained-glass windows and feature fire surround and three very well-proportioned double bedrooms. There is an extremely stylish dining kitchen with large, very useful utility off, a smart family bathroom with separate bath and large walk-in shower and a further separate, equally stylish shower room.