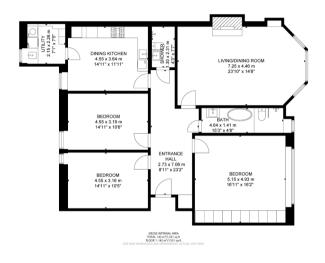

## 3 | BEDROOMS 2 | BATHROOMS 1 | PUBLIC ROOM

This superb first floor flat on Clarence Drive is in immaculate condition throughout and offers a wealth of period features, teamed with some beautiful modern finishes.

Entry to the building is via a secure system leading to a well-maintained residents hall that also provides access to the common rear gardens. Situated on the first floor, the flat has a large welcoming reception hall with ample storage off, a beautiful, spacious bay windowed lounge with the most stunning stained-glass windows and feature fire surround and three very well-proportioned double bedrooms. There is an extremely stylish dining kitchen with large, very useful utility off, a smart family bathroom with separate bath and large walk-in shower and a further separate, equally stylish shower room.