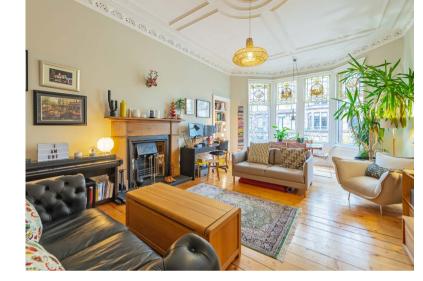

Entry to the building is via a secure system leading to a well-maintained residents hall that also provides access to the common rear gardens. Situated on the first floor, the flat has a large welcoming reception hall with ample storage off, a beautiful, spacious bay windowed lounge with the most stunning stained-glass windows and feature fire surround and three very well-proportioned double bedrooms. There is an extremely stylish dining kitchen with large, very useful utility off, a smart family bathroom with separate bath and large walk-in shower and a further separate, equally stylish shower room.

In addition, the property benefits from gas central heating, is beautifully decorated and has some notable original features include stunning decorative cornicework and refurbished original flooring. Residents permit parking can also be obtained via Glasgow City Council to park on street.