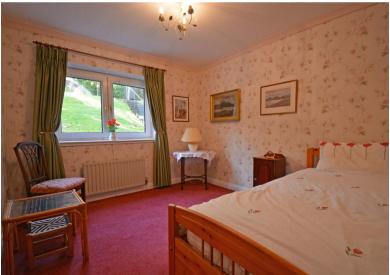

The flat is entered from a bright, spacious atrium with full height glass wall looking onto the rear gardens, and the internal accommodation comprises; welcoming L-shaped reception hallway with two good sized storage cupboards, spacious lounge and a lovely kitchen off with an excellent array of base and wall mounted units. There are two good sized double bedrooms, both benefitting from built in wardrobes and the master is further enhanced with an en suite. Finally, there is a large, fully tiled bathroom with bath and separate shower, completing the accommodation on offer.