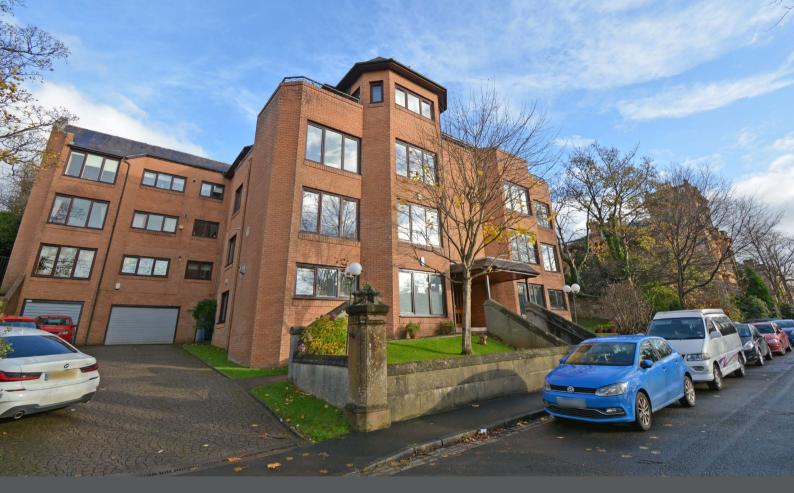

## 2 | BEDROOMS 2 | BATHROOMS 1 | PUBLIC ROOM

Flat 4 Fountain Craig is a great two bedroom, first floor flat set within an exclusive residential block with secure underground parking and lift access, located in the highly sought after Kelvinside area.

The flat is entered from a bright, spacious atrium with full height glass wall looking onto the rear gardens, and the internal accommodation comprises; welcoming L-shaped reception hallway with two good sized storage cupboards, spacious lounge and a lovely kitchen off with an excellent array of base and wall mounted units. There are two good sized double bedrooms, both benefitting from built in wardrobes and the master is further enhanced with an en suite. Finally, there is a large, fully tiled bathroom with bath and separate shower, completing the accommodation on offer.

The flat has gas central heating, double glazing, secure video entry system, underground parking and splendid communal gardens, with a terraced seating area to the rear.