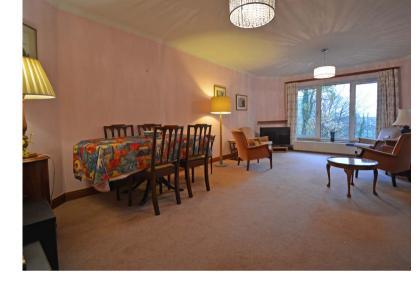

The flat is entered from a bright, spacious atrium with full height glass wall looking onto the rear gardens, and the internal accommodation comprises; welcoming L-shaped reception hallway with two good sized storage cupboards, spacious lounge and a lovely kitchen off with an excellent array of base and wall mounted units. There are two good sized double bedrooms, both benefitting from built in wardrobes and the master is further enhanced with an en suite. Finally, there is a large, fully tiled bathroom with bath and separate shower, completing the accommodation on offer.