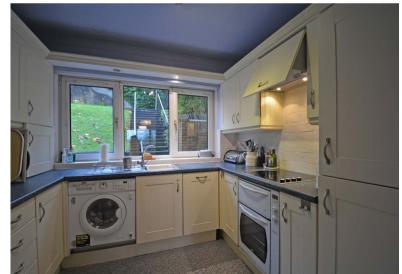

The flat is entered from a bright, spacious atrium with full height glass wall looking onto the rear gardens, and the internal accommodation comprises; welcoming L-shaped reception hallway with two good sized storage cupboards, spacious lounge and a lovely kitchen off with an excellent array of base and wall mounted units. There are two good sized double bedrooms, both benefitting from built in wardrobes and the master is further enhanced with an en suite. Finally, there is a large, fully tiled bathroom with bath and separate shower, completing the accommodation on offer.