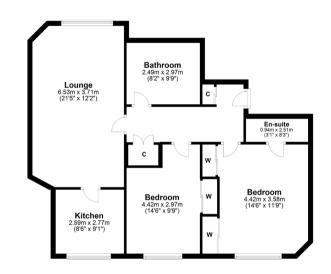

## 2 | BEDROOMS 2 | BATHROOMS 1 | PUBLIC ROOM

Flat 4 Fountain Craig is a great two bedroom, first floor flat set within an exclusive residential block with secure underground parking and lift access, located in the highly sought after Kelvinside area.

The flat is entered from a bright, spacious atrium with full height glass wall looking onto the rear gardens, and the internal accommodation comprises; welcoming L-shaped reception hallway with two good sized storage cupboards, spacious lounge and a lovely kitchen off with an excellent array of base and wall mounted units. There are two good sized double bedrooms, both benefitting from built in wardrobes and the master is further enhanced with an en suite. Finally, there is a large, fully tiled bathroom with bath and separate shower, completing the accommodation on offer.

#### WE4462

Sat Nav: Fountain Craig, 1010 Great Western Road, Kelvinside, Glasgow, G12 0NR

All measurements and distances are approximate. Floorplans are for illustration purposes and may not be to scale.