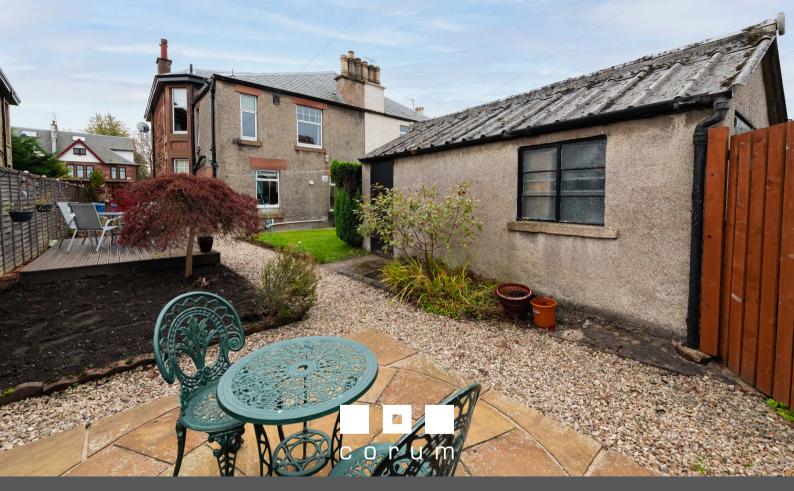

The accommodation extends to; entrance vestibule, a bright, welcoming reception hallway, spacious bay windowed living room with beautiful feature fireplace and gas fire, fitted utility room, WC, informal sitting room and dining kitchen with a range of base and wall mounted units and a number of integrated appliances. Access to the rear garden is off the kitchen and is partly laid to lawn, with a paved seating area, a decked seating area, and provides access to the side of the house and the large garage to the rear of the property.