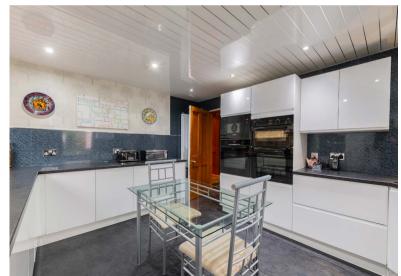

The accommodation extends to; entrance vestibule, a bright, welcoming reception hallway, spacious bay windowed living room with beautiful feature fireplace and gas fire, fitted utility room, WC, informal sitting room and dining kitchen with a range of base and wall mounted units and a number of integrated appliances. Access to the rear garden is off the kitchen and is partly laid to lawn, with a paved seating area, a decked seating area, and provides access to the side of the house and the large garage to the rear of the property.