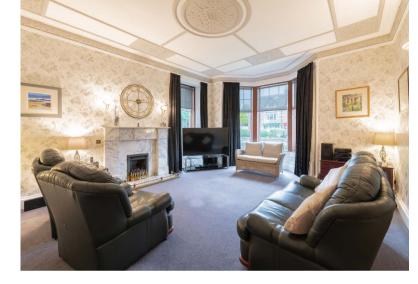

The accommodation extends to; entrance vestibule, a bright, welcoming reception hallway, spacious bay windowed living room with beautiful feature fireplace and gas fire, fitted utility room, WC, informal sitting room and dining kitchen with a range of base and wall mounted units and a number of integrated appliances. Access to the rear garden is off the kitchen and is partly laid to lawn, with a paved seating area, a decked seating area, and provides access to the side of the house and the large garage to the rear of the property.

In addition, the property benefits from a number of original features including decorative cornicework. There is also double glazing, gas central heating and the property was re-roofed in 2018 with full guarantees in place.