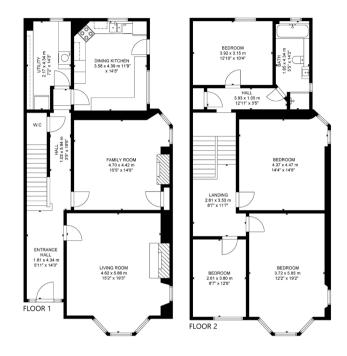

The accommodation extends to; entrance vestibule, a bright, welcoming reception hallway, spacious bay windowed living room with beautiful feature fireplace and gas fire, fitted utility room, WC, informal sitting room and dining kitchen with a range of base and wall mounted units and a number of integrated appliances. Access to the rear garden is off the kitchen and is partly laid to lawn, with a paved seating area, a decked seating area, and provides access to the side of the house and the large garage to the rear of the property.

On the upper level there is an open hallway with Velux style window, allowing the natural light to flood through the top floor. There are four well-proportioned bedrooms, with the principal room benefitting from a large bay window and finally, there is a fully tiled family bathroom with four-piece suite.