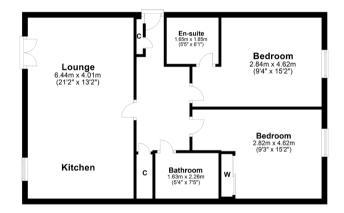

### 2 | BEDROOMS 2 | BATHROOMS 1 | PUBLIC ROOM

The top floor flat at 33 Crathie Drive is a fantastic two bedroom property offering off street parking and is in excellent condition having been loving renovated by the current owners over the years.

The building is accessed via a secure entry system leading to a well maintained communal hall with stair access to all levels. The internal accommodation comprises; large reception hall with storage off and a superb open plan lounge and kitchen with breakfasting/dining bar, stone worktops and a range of quality integrated appliances. There are two bedrooms, the principal bedroom benefitting from a stylish en suite shower room, and a very smart, main bathroom with bath and overhead shower, completes the accommodation on offer.

WE4464 | Sat Nav: 33 Crathie Drive, Partick, Glasgow, G11 7XE

All measurements and distances are approximate. Floorplans are for illustration purposes and may not be to scale.

For the full home report visit www.corumproperty.co.uk