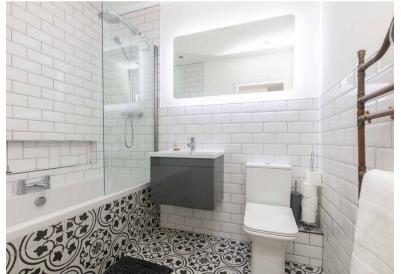

The building is accessed via a secure entry system leading to a well maintained communal hall with stair access to all levels. The internal accommodation comprises; large reception hall with storage off and a superb open plan lounge and kitchen with breakfasting/dining bar, stone worktops and a range of quality integrated appliances. There are two bedrooms, the principal bedroom benefitting from a stylish en suite shower room, and a very smart, main bathroom with bath and overhead shower, completes the accommodation on offer.