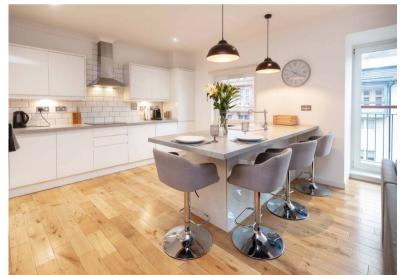

The building is accessed via a secure entry system leading to a well maintained communal hall with stair access to all levels. The internal accommodation comprises; large reception hall with storage off and a superb open plan lounge and kitchen with breakfasting/dining bar, stone worktops and a range of quality integrated appliances. There are two bedrooms, the principal bedroom benefitting from a stylish en suite shower room, and a very smart, main bathroom with bath and overhead shower, completes the accommodation on offer.