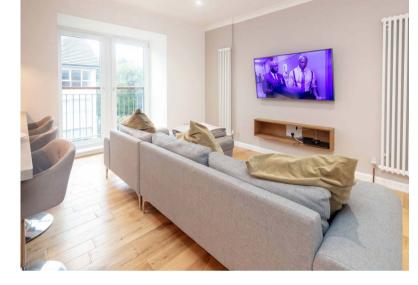

The building is accessed via a secure entry system leading to a well maintained communal hall with stair access to all levels. The internal accommodation comprises; large reception hall with storage off and a superb open plan lounge and kitchen with breakfasting/dining bar, stone worktops and a range of quality integrated appliances. There are two bedrooms, the principal bedroom benefitting from a stylish en suite shower room, and a very smart, main bathroom with bath and overhead shower, completes the accommodation on offer.