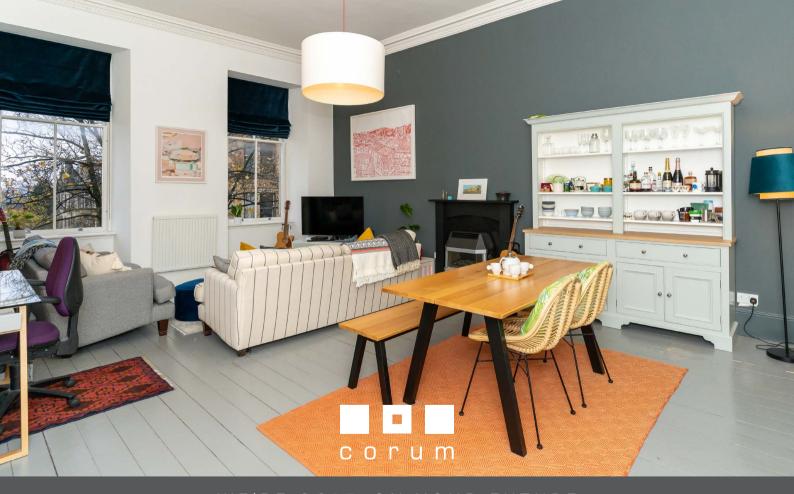

The internal accommodation comprises; a large welcoming reception hallway and a stunning, semi open plan lounge/kitchen spanning over twenty feet in length, making it a splendid entertaining space. There are two excellent sized double bedrooms and a stunning, newly fitted shower room with underfloor heating and heated towel rail. There is also a superb sized storage cupboard.