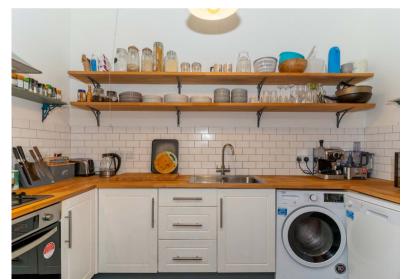

The internal accommodation comprises; a large welcoming reception hallway and a stunning, semi open plan lounge/kitchen spanning over twenty feet in length, making it a splendid entertaining space. There are two excellent sized double bedrooms and a stunning, newly fitted shower room with underfloor heating and heated towel rail. There is also a superb sized storage cupboard.