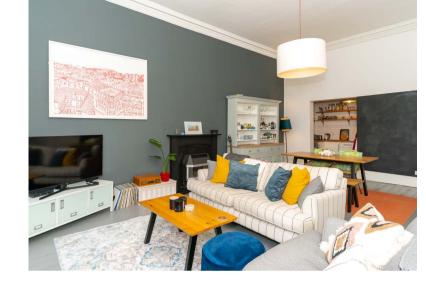

The internal accommodation comprises; a large welcoming reception hallway and a stunning, semi open plan lounge/kitchen spanning over twenty feet in length, making it a splendid entertaining space. There are two excellent sized double bedrooms and a stunning, newly fitted shower room with underfloor heating and heated towel rail. There is also a superb sized storage cupboard.