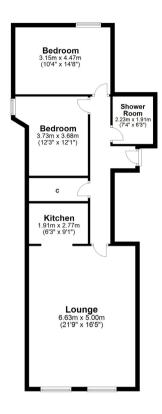

## 2 | BEDROOMS 1 | BATHROOM 1 | PUBLIC ROOM

2/1 2 Hillhead Street is a superb two bedroom, second floor flat situated in a beautiful blonde sandstone building, that was formerly 'Granby House', with exclusive use to an allocated parking space, located in the heart of Hillhead. Entrance to the building is via a residents-controlled entry system leading way to an immaculately presented, recently redecorated communal hallway.

The internal accommodation comprises; a large welcoming reception hallway and a stunning, semi open plan lounge/kitchen spanning over twenty feet in length, making it a splendid entertaining space. There are two excellent sized double bedrooms and a stunning, newly fitted shower room with underfloor heating and heated towel rail. There is also a superb sized storage cupboard.

WE4465 | Sat Nav: 2/1 2 Hillhead Street, Hillhead, Glasgow, G12 8PS

All measurements and distances are approximate. Floorplans are for illustration purposes and may not be to scale.

For the full home report visit www.corumproperty.co.uk