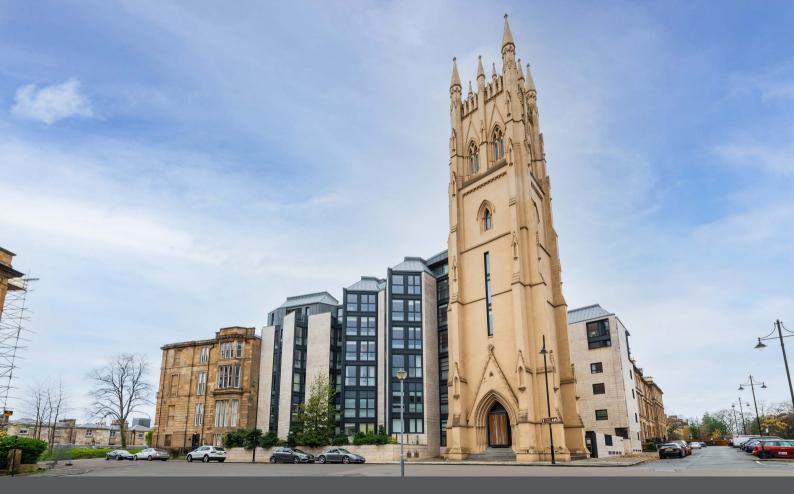

3/7 10 PARK CIRCUS PLACE

PARK

## 2 | BEDROOMS 2 | BATHROOMS 2 | PUBLIC ROOMS

Flat 3/7 10 Park Circus Place is a truly magnificent, two bedroom third floor flat that combines modern and traditional architecture, with private underground parking, situated in the highly regarded Park House development.

The building is entered via secure entry system to a well-presented communal hallway with stair and lift access to all levels. The internal accommodation comprises; welcoming reception hallway with storage cupboard and a stunning and spacious open plan living/kitchen that is flooded with natural light from the array of superb outlooks across the West End. There is a fabulous large dining room located in the original church tower, perfect for entertaining, and there are two good sized bedrooms, all with built in storage, with the principal bedroom also benefitting from en suite shower room. Finally, there is a wonderful family bathroom with over bath shower.