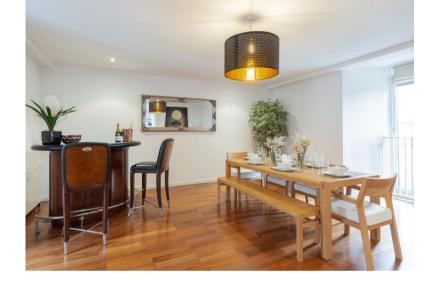

The building is entered via secure entry system to a well-presented communal hallway with stair and lift access to all levels. The internal accommodation comprises; welcoming reception hallway with storage cupboard and a stunning and spacious open plan living/kitchen that is flooded with natural light from the array of superb outlooks across the West End. There is a fabulous large dining room located in the original church tower, perfect for entertaining, and there are two good sized bedrooms, all with built in storage, with the principal bedroom also benefitting from en suite shower room. Finally, there is a wonderful family bathroom with over bath shower.