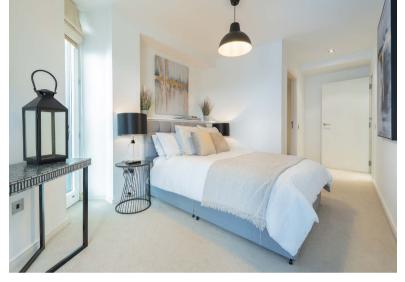

The building is entered via secure entry system to a well-presented communal hallway with stair and lift access to all levels. The internal accommodation comprises; welcoming reception hallway with storage cupboard and a stunning and spacious open plan living/kitchen that is flooded with natural light from the array of superb outlooks across the West End. There is a fabulous large dining room located in the original church tower, perfect for entertaining, and there are two good sized bedrooms, all with built in storage, with the principal bedroom also benefitting from en suite shower room. Finally, there is a wonderful family bathroom with over bath shower.