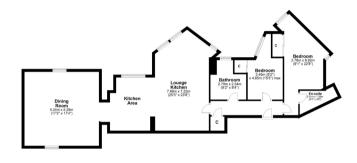

The building is entered via secure entry system to a well-presented communal hallway with stair and lift access to all levels. The internal accommodation comprises; welcoming reception hallway with storage cupboard and a stunning and spacious open plan living/kitchen that is flooded with natural light from the array of superb outlooks across the West End. There is a fabulous large dining room located in the original church tower, perfect for entertaining, and there are two good sized bedrooms, all with built in storage, with the principal bedroom also benefitting from en suite shower room. Finally, there is a wonderful family bathroom with over bath shower.

The flat has gas central heating, double glazing, a private, allocated underground tandem parking space and lift access to all floors. Viewing is highly advised to appreciate the level of accommodation on offer.

WE4469 | Sat Nav: 10 Park Circus Place, Park, Glasgow, G3 6AN

All measurements and distances are approximate. Floorplans are for illustration purposes and may not be to scale.

For the full home report visit **www.corumproperty.co.uk** 