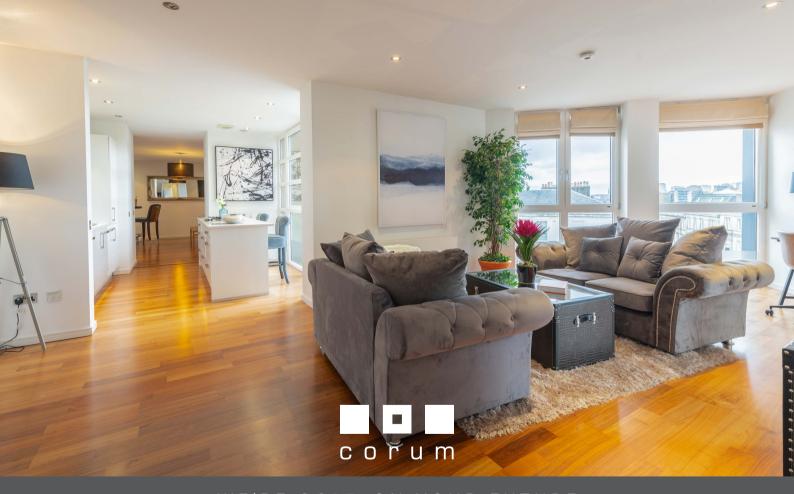

The building is entered via secure entry system to a well-presented communal hallway with stair and lift access to all levels. The internal accommodation comprises; welcoming reception hallway with storage cupboard and a stunning and spacious open plan living/kitchen that is flooded with natural light from the array of superb outlooks across the West End. There is a fabulous large dining room located in the original church tower, perfect for entertaining, and there are two good sized bedrooms, all with built in storage, with the principal bedroom also benefitting from en suite shower room. Finally, there is a wonderful family bathroom with over bath shower.