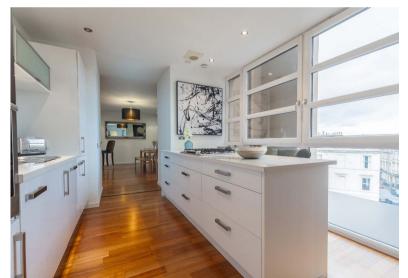

The building is entered via secure entry system to a well-presented communal hallway with stair and lift access to all levels. The internal accommodation comprises; welcoming reception hallway with storage cupboard and a stunning and spacious open plan living/kitchen that is flooded with natural light from the array of superb outlooks across the West End. There is a fabulous large dining room located in the original church tower, perfect for entertaining, and there are two good sized bedrooms, all with built in storage, with the principal bedroom also benefitting from en suite shower room. Finally, there is a wonderful family bathroom with over bath shower.