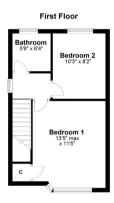

### 3 | BEDROOMS 2 | BATHROOM 1 | PUBLIC ROOM

An extended and reconfigured three bedroom semi detached villa set in landscaped level gardens in this sought after Ralston area of Paisley.

- Extended semi detached villa
- Large lounge with ornate gas fireplace
- Fitted dining kitchen and separate utility room
- Three double bedrooms
- Downstairs shower room and upstairs bathroom
- Landscaped gardens and ample driveway space
- Views to the rear over adjoining fields
- Gas central heating and double glazin

BW1992 | Sat Nav: 43 Kinpurnie Road, Paisley, PA1 3HG

All measurements and distances are approximate. Floorplans are for illustration purposes and may not be to scale.

For the full home report visit www.corumproperty.co.uk