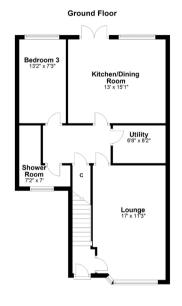

### 3 | BEDROOMS 2 | BATHROOM 1 | PUBLIC ROOM

An extended and reconfigured three bedroom semi detached villa set in landscaped level gardens in this sought after Ralston area of Paisley.

- Extended semi detached villa
- Large lounge with ornate gas fireplace
- Fitted dining kitchen and separate utility room
- Three double bedrooms
- Downstairs shower room and upstairs bathroom
- Landscaped gardens and ample driveway space
- Views to the rear over adjoining fields
- Gas central heating and double glazin

BW1992 | Sat Nav: 43 Kinpurnie Road, Paisley, PA1 3HG

All measurements and distances are approximate. Floorplans are for illustration purposes and may not be to scale.

For the full home report visit www.corumproperty.co.uk