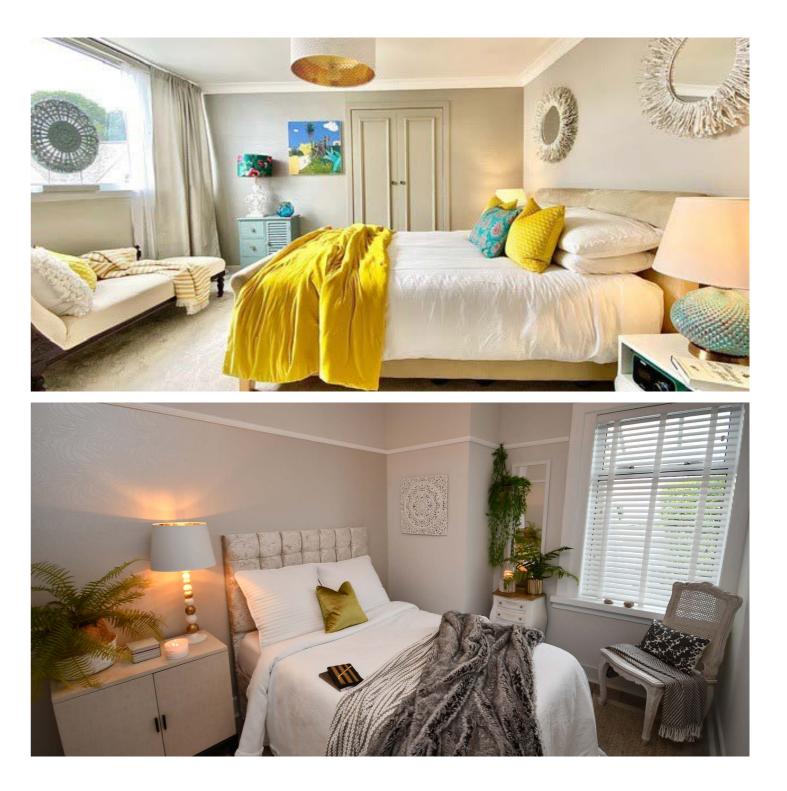

double bedrooms.

Upstairs there is a large upper hall with access to eaves storage, two further spacious double bedrooms, one with a sitting area, a useful study area, modern shower room and useful built-in linen storage. The study area could easily be reconfigured to form an en-suite to bedroom 3.

In detail the ground floor comprises entrance vestibule, broad reception hall with storage cupboard, formal lounge with feature fireplace and living flame gas fire, family/ sitting room, separate dining room with remote control living gas fire, semi open plan to an incredible designer kitchen with island unit, separate laundry room with WC, high-end contemporary downstairs shower room and two