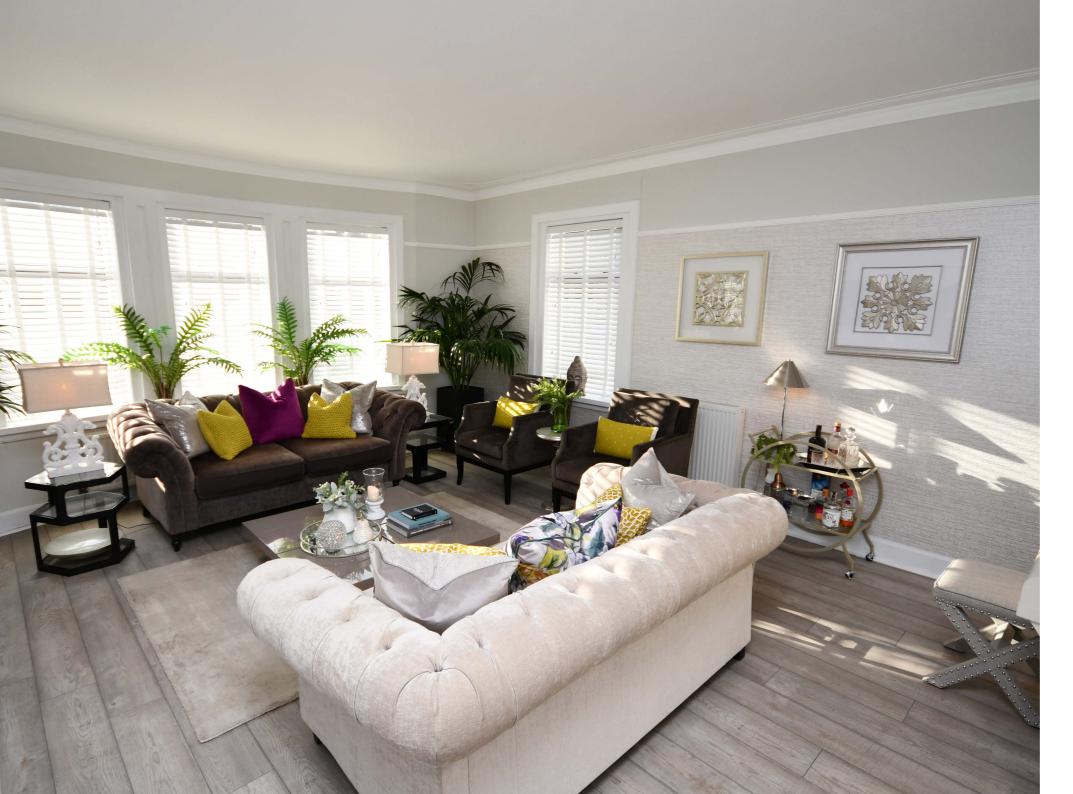

In detail the ground floor comprises entrance vestibule, broad reception hall with storage cupboard, formal lounge with feature fireplace and living flame gas fire, family/ sitting room, separate dining room with remote control living gas fire, semi open plan to an incredible designer kitchen with island unit, separate laundry room with WC, high-end contemporary downstairs shower room and two