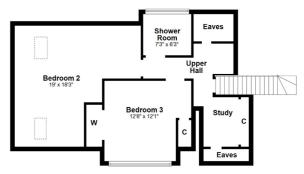

double bedrooms.

Upstairs there is a large upper hall with access to eaves storage, two further spacious double bedrooms, one with a sitting area, a useful study area, modern shower room and useful built-in linen storage. The study area could easily be reconfigured to form an en-suite to bedroom 3.