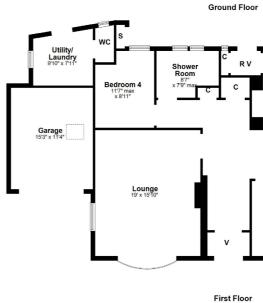

#### An absolutely stunning four bedroom detached bungalow perfectly situated for access to Ayr town centre, the Old Racecourse playing fields and Ayr Sea front.

walk-in condition.

The subjects extend to well over 2000 sq ft across two levels that can be utilised as the existing four bedroom layout or reconfigured to five bedrooms as required. This outstanding homes extremely flexible layout would suit professional couples as well as the family market and given the facility of the ground level accommodation, would equally suit those clients downsizing from a large home.

Externally there is access at the rear to a brick store and into a wash house/ utility room, which is plumbed and has a separate WC. There is an attached garage to the side housing the 'Worcester' combi boiler and there is ample parking for several vehicles.

In detail the ground floor comprises entrance vestibule, broad reception hall with storage cupboard, formal lounge with feature fireplace and living flame gas fire, family/ sitting room, separate dining room with remote control living gas fire, semi open plan to an incredible designer kitchen with island unit, separate laundry room with WC, high-end contemporary downstairs shower room and two