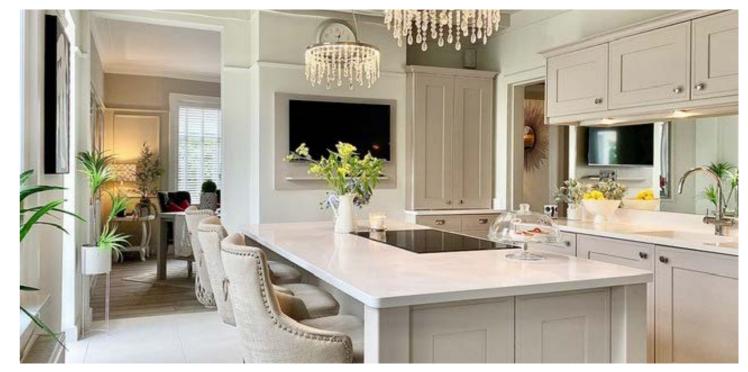

In detail the ground floor comprises entrance vestibule, broad reception hall with storage cupboard, formal lounge with feature fireplace and living flame gas fire, family/ sitting room, separate dining room with remote control living gas fire, semi open plan to an incredible designer kitchen with island unit, separate laundry room with WC, high-end contemporary downstairs shower room and two