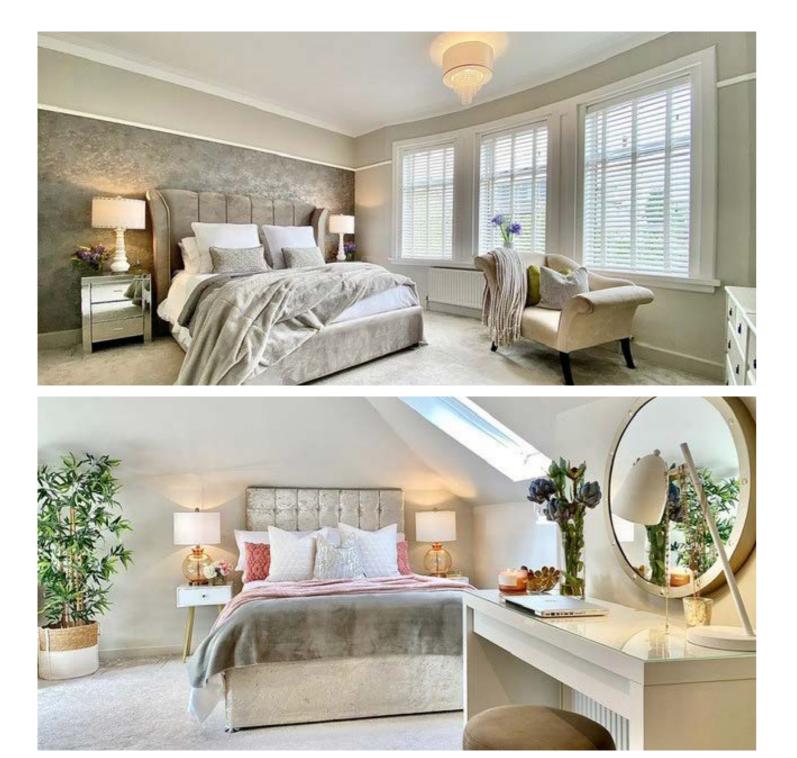

double bedrooms.

Upstairs there is a large upper hall with access to eaves storage, two further spacious double bedrooms, one with a sitting area, a useful study area, modern shower room and useful built-in linen storage. The study area could easily be reconfigured to form an en-suite to bedroom 3.