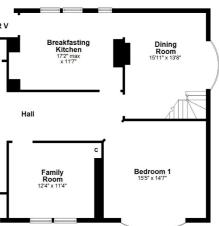

In detail the ground floor comprises entrance vestibule, broad reception hall with storage cupboard, formal lounge with feature fireplace and living flame gas fire, family/ sitting room, separate dining room with remote control living gas fire, semi open plan to an incredible designer kitchen with island unit, separate laundry room with WC, high-end contemporary downstairs shower room and two