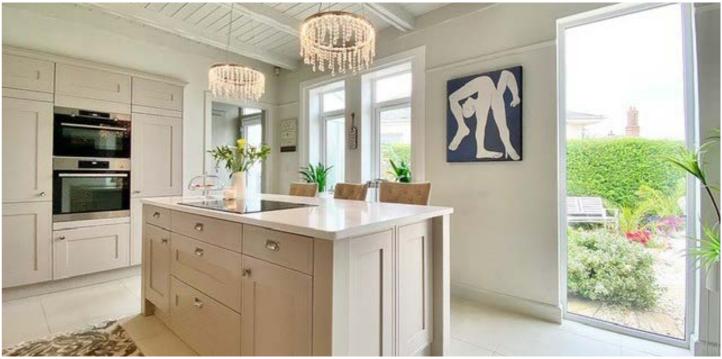

In detail the ground floor comprises entrance vestibule, broad reception hall with storage cupboard, formal lounge with feature fireplace and living flame gas fire, family/ sitting room, separate dining room with remote control living gas fire, semi open plan to an incredible designer kitchen with island unit, separate laundry room with WC, high-end contemporary downstairs shower room and two