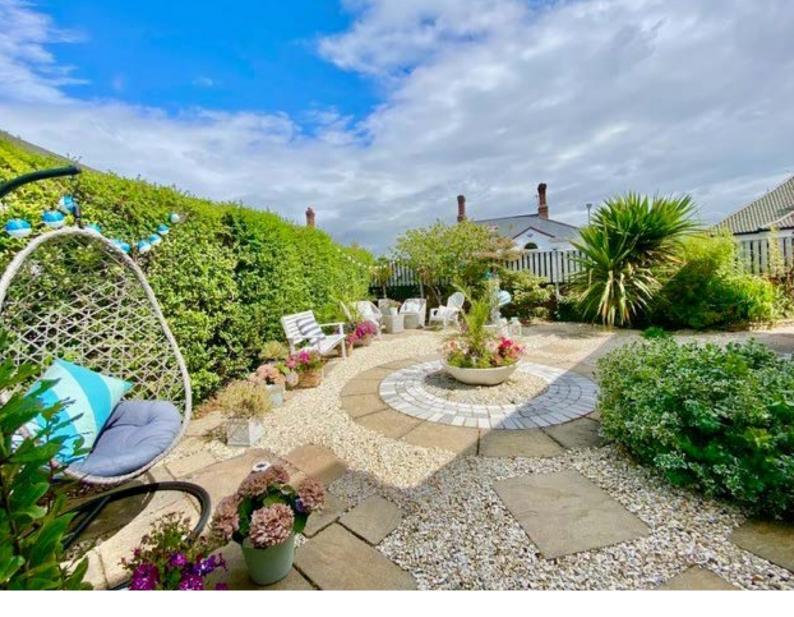

The gardens are an outstanding feature of this home and have a pleasant mix of soft and hard landscaped areas. There is a spacious drive which provides hard standing for multiple vehicles and access to a large garage.

The subjects rear and side gardens are low maintenance consist of decorative patio areas with raised planters, mature hedging, decorative trees and a charming lean to summer house is attached to the property at the side.