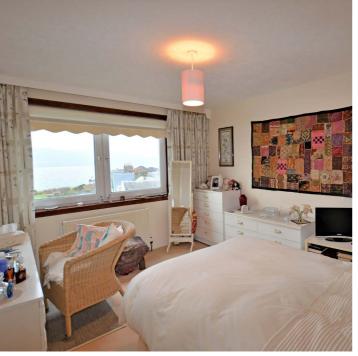

## 2 | BEDROOMS 1 | BATHROOM 1 | PUBLIC ROOM

Located adjacent to the banks of the Clyde and enjoying fabulous water views from the lounge, external balcony and both bedrooms, 4 Undercliff Court is a traditional top floor apartment presented in good order that boasts a flexible layout with an internal dimension seldom seen in more modern developments.

The property is well placed for ease of access to all of Wemyss Bay's amenities and the mainline train terminal with its direct links to Glasgow is within a mile from the property. In more detail the accommodation on offer comprises communal entrance hallway entered by a recently installed video entry system. Upon entering, a reception hallway with six storage cupboards gives access to a spacious lounge and dining room laid on an open plan basis. The lounge has a picture window and glazed door which opens to a broad external balcony boasting fabulous water views. The kitchen is fitted with a range of wall and base units and integrated appliances to include gas hob, double oven, microwave and plumbing for a washing machine. The property has two double bedrooms both with built in wardrobe storage and superb water views. The bathroom is fitted with a three piece suite to include WC, wash hand basin and bath with over bath shower. In addition to the above the property has double glazing, gas central heating and a garage located in a block to the rear of the development.