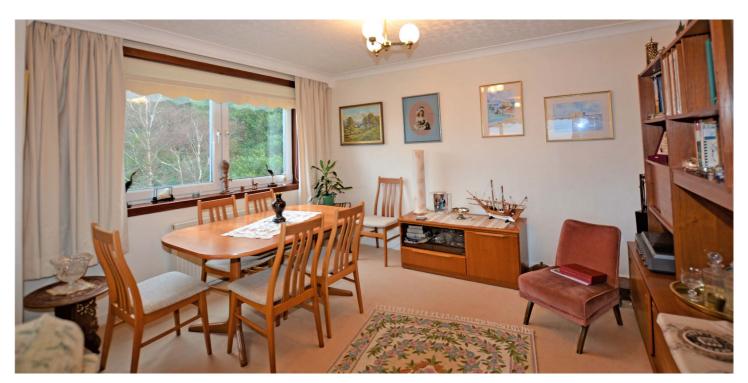

The property is well placed for ease of access to all of Wemyss Bay's amenities and the mainline train terminal with its direct links to Glasgow is within a mile from the property. In more detail the accommodation on offer comprises communal entrance hallway entered by a recently installed video entry system. Upon entering, a reception hallway with six storage cupboards gives access to a spacious lounge and dining room laid on an open plan basis. The lounge has a picture window and glazed door which opens to a broad external balcony boasting fabulous water views. The kitchen is fitted with a range of wall and base units and integrated appliances to include gas hob, double oven, microwave and plumbing for a washing machine. The property has two double bedrooms both with built in wardrobe storage and superb water views. The bathroom is fitted with a three piece suite to include WC, wash hand basin and bath with over bath shower. In addition to the above the property has double glazing, gas central heating and a garage located in a block to the rear of the development.