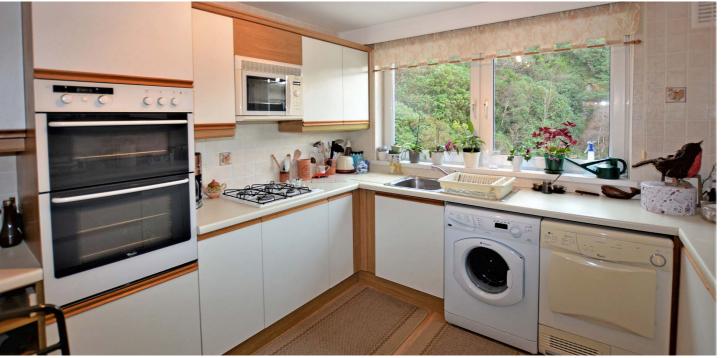

The property is well placed for ease of access to all of Wemyss Bay's amenities and the mainline train terminal with its direct links to Glasgow is within a mile from the property. In more detail the accommodation on offer comprises communal entrance hallway entered by a recently installed video entry system. Upon entering, a reception hallway with six storage cupboards gives access to a spacious lounge and dining room laid on an open plan basis. The lounge has a picture window and glazed door which opens to a broad external balcony boasting fabulous water views. The kitchen is fitted with a range of wall and base units and integrated appliances to include gas hob, double oven, microwave and plumbing for a washing machine. The property has two double bedrooms both with built in wardrobe storage and superb water views. The bathroom is fitted with a three piece suite to include WC, wash hand basin and bath with over bath shower. In addition to the above the property has double glazing, gas central heating and a garage located in a block to the rear of the development.