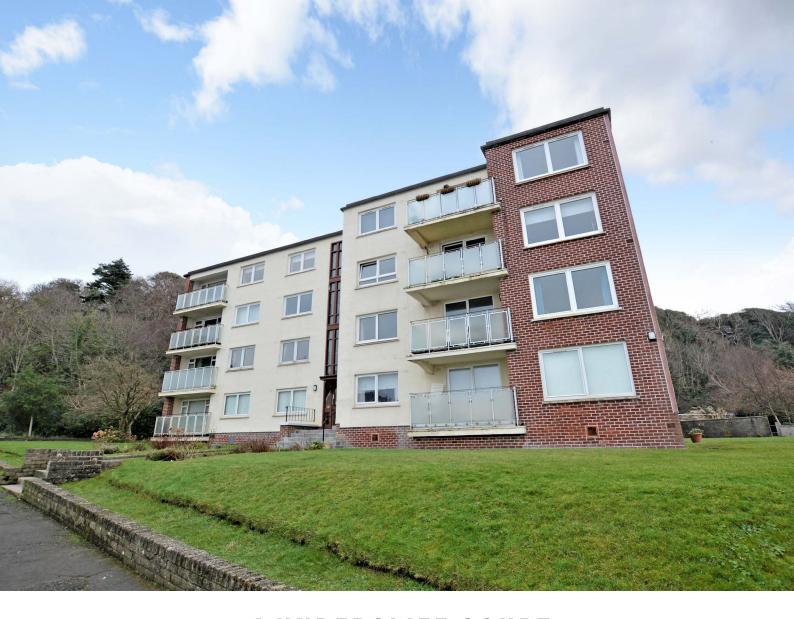

# 4 UNDERCLIFF COURT

WEMYSS BAY

www.corumproperty.co.uk

## 2 | BEDROOMS 1 | BATHROOM 1 | PUBLIC ROOM

Located adjacent to the banks of the Clyde and enjoying fabulous water views from the lounge, external balcony and both bedrooms, 4 Undercliff Court is a traditional top floor apartment presented in good order that boasts a flexible layout with an internal dimension seldom seen in more modern developments.

The property is well placed for ease of access to all of Wemyss Bay's amenities and the mainline train terminal with its direct links to Glasgow is within a mile from the property. In more detail the accommodation on offer comprises communal entrance hallway entered by a recently installed video entry system. Upon entering, a reception hallway with six storage cupboards gives access to a spacious lounge and dining room laid on an open plan basis. The lounge has a picture window and glazed door which opens to a broad external balcony boasting fabulous water views. The kitchen is fitted with a range of wall and base units and integrated appliances to include gas hob, double oven, microwave and plumbing for a washing machine. The property has two double bedrooms both with built in wardrobe storage and superb water views. The bathroom is fitted with a three piece suite to include WC, wash hand basin and bath with over bath shower. In addition to the above the property has double glazing, gas central heating and a garage located in a block to the rear of the development.