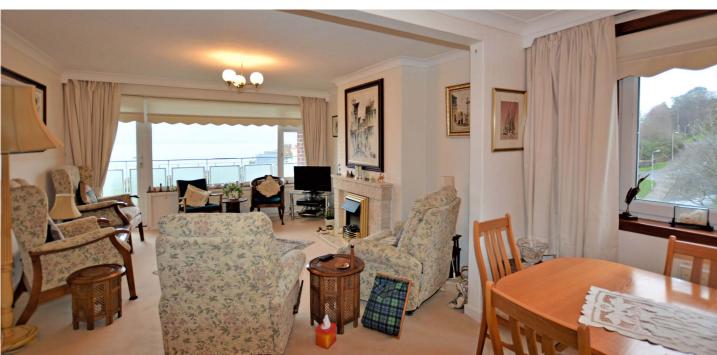

## 2 | BEDROOMS 1 | BATHROOM 1 | PUBLIC ROOM

Located adjacent to the banks of the Clyde and enjoying fabulous water views from the lounge, external balcony and both bedrooms, 4 Undercliff Court is a traditional top floor apartment presented in good order that boasts a flexible layout with an internal dimension seldom seen in more modern developments.

The property is well placed for ease of access to all of Wemyss Bay's amenities and the mainline train terminal with its direct links to Glasgow is within a mile from the property. In more detail the accommodation on offer comprises communal entrance hallway entered by a recently installed video entry system. Upon entering, a reception hallway with six storage cupboards gives access to a spacious lounge and dining room laid on an open plan basis. The lounge has a picture window and glazed door which opens to a broad external balcony boasting fabulous water views. The kitchen is fitted with a range of wall and base units and integrated appliances to include gas hob, double oven, microwave and plumbing for a washing machine. The property has two double bedrooms both with built in wardrobe storage and superb water views. The bathroom is fitted with a three piece suite to include WC, wash hand basin and bath with over bath shower. In addition to the above the property has double glazing, gas central heating and a garage located in a block to the rear of the development.