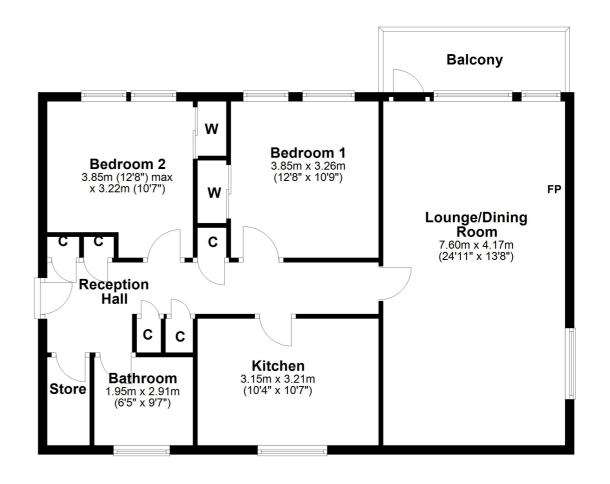

The property is well placed for ease of access to all of Wemyss Bay's amenities and the mainline train terminal with its direct links to Glasgow is within a mile from the property. In more detail the accommodation on offer comprises communal entrance hallway entered by a recently installed video entry system. Upon entering, a reception hallway with six storage cupboards gives access to a spacious lounge and dining room laid on an open plan basis. The lounge has a picture window and glazed door which opens to a broad external balcony boasting fabulous water views. The kitchen is fitted with a range of wall and base units and integrated appliances to include gas hob, double oven, microwave and plumbing for a washing machine. The property has two double bedrooms both with built in wardrobe storage and superb water views. The bathroom is fitted with a three piece suite to include WC, wash hand basin and bath with over bath shower. In addition to the above the property has double glazing, gas central heating and a garage located in a block to the rear of the development.

LA1574 | Sat Nav: 4 Undercliff Court, Wemyss Bay, PA18 6AL

\* All measurements and distances are approximate Floorplans are for illustration purposes and may not be to scale.