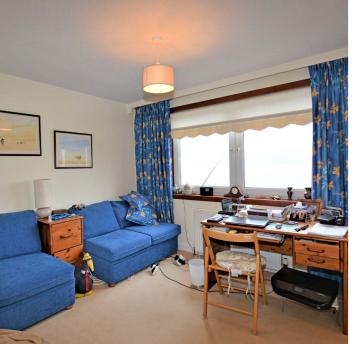

The property is well placed for ease of access to all of Wemyss Bay's amenities and the mainline train terminal with its direct links to Glasgow is within a mile from the property. In more detail the accommodation on offer comprises communal entrance hallway entered by a recently installed video entry system. Upon entering, a reception hallway with six storage cupboards gives access to a spacious lounge and dining room laid on an open plan basis. The lounge has a picture window and glazed door which opens to a broad external balcony boasting fabulous water views. The kitchen is fitted with a range of wall and base units and integrated appliances to include gas hob, double oven, microwave and plumbing for a washing machine. The property has two double bedrooms both with built in wardrobe storage and superb water views. The bathroom is fitted with a three piece suite to include WC, wash hand basin and bath with over bath shower. In addition to the above the property has double glazing, gas central heating and a garage located in a block to the rear of the development.