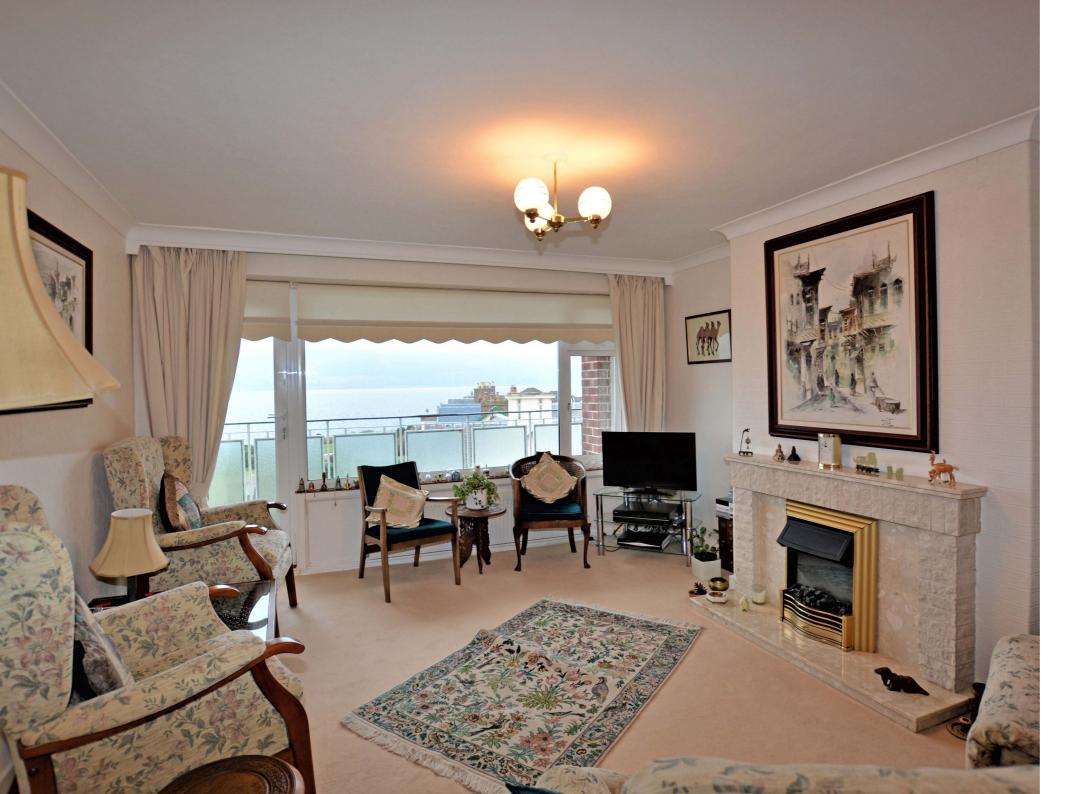

## 2 | BEDROOMS 1 | BATHROOM 1 | PUBLIC ROOM

Located adjacent to the banks of the Clyde and enjoying fabulous water views from the lounge, external balcony and both bedrooms, 4 Undercliff Court is a traditional top floor apartment presented in good order that boasts a flexible layout with an internal dimension seldom seen in more modern developments.

The property is well placed for ease of access to all of Wemyss Bay's amenities and the mainline train terminal with its direct links to Glasgow is within a mile from the property. In more detail the accommodation on offer comprises communal entrance hallway entered by a recently installed video entry system. Upon entering, a reception hallway with six storage cupboards gives access to a spacious lounge and dining room laid on an open plan basis. The lounge has a picture window and glazed door which opens to a broad external balcony boasting fabulous water views. The kitchen is fitted with a range of wall and base units and integrated appliances to include gas hob, double oven, microwave and plumbing for a washing machine. The property has two double bedrooms both with built in wardrobe storage and superb water views. The bathroom is fitted with a three piece suite to include WC, wash hand basin and bath with over bath shower. In addition to the above the property has double glazing, gas central heating and a garage located in a block to the rear of the development.