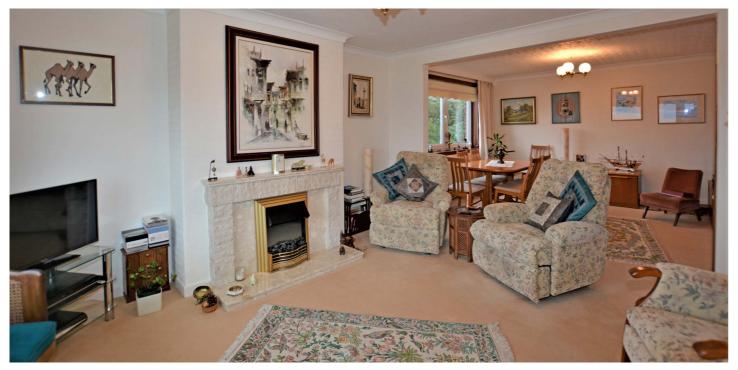

## 2 | BEDROOMS 1 | BATHROOM 1 | PUBLIC ROOM

Located adjacent to the banks of the Clyde and enjoying fabulous water views from the lounge, external balcony and both bedrooms, 4 Undercliff Court is a traditional top floor apartment presented in good order that boasts a flexible layout with an internal dimension seldom seen in more modern developments.

The property is well placed for ease of access to all of Wemyss Bay's amenities and the mainline train terminal with its direct links to Glasgow is within a mile from the property. In more detail the accommodation on offer comprises communal entrance hallway entered by a recently installed video entry system. Upon entering, a reception hallway with six storage cupboards gives access to a spacious lounge and dining room laid on an open plan basis. The lounge has a picture window and glazed door which opens to a broad external balcony boasting fabulous water views. The kitchen is fitted with a range of wall and base units and integrated appliances to include gas hob, double oven, microwave and plumbing for a washing machine. The property has two double bedrooms both with built in wardrobe storage and superb water views. The bathroom is fitted with a three piece suite to include WC, wash hand basin and bath with over bath shower. In addition to the above the property has double glazing, gas central heating and a garage located in a block to the rear of the development.