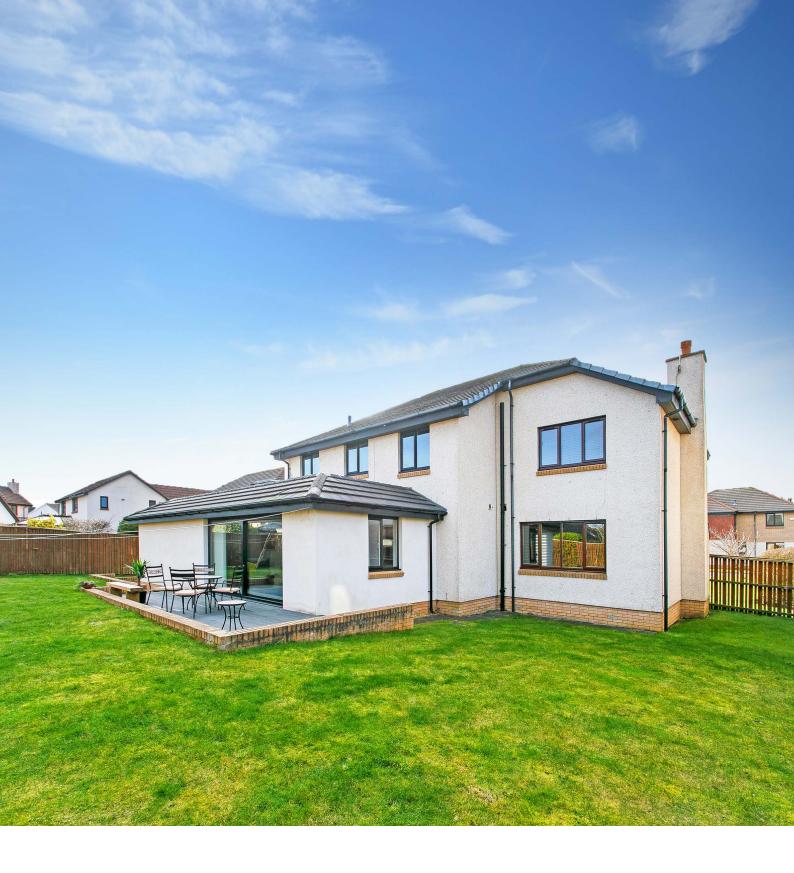

Outside the house is surrounded by professionally landscaped gardens. There is large lawn and mono bloc driveway to the front which provides private parking for multiple vehicles and access to a double garage with remote control door.

The extensive rear garden is enclosed with wooden ranch style fence and has a grassed area, composite decked patio and shrubbery borders.