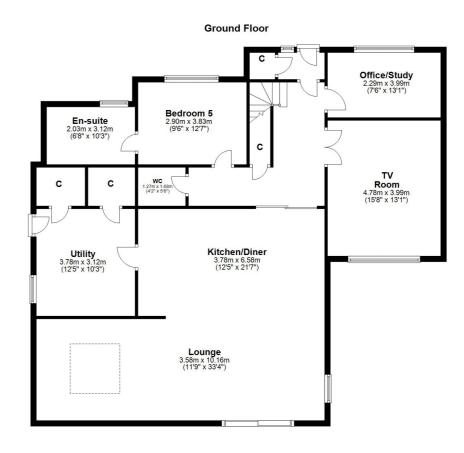

In detail the accommodation comprises broad reception hall with walk in storage cupboard and a shelved shoe and coat cupboard, living room, home office with fitted units, tv room, fabulous open plan designer kitchen/family/dining room with patio doors to rear garden, large utility with cloaks/WC, downstairs bedroom suite modern en suite shower room.

Upstairs, the upper landing provides access to four further bedrooms, all with fitted wardrobes. The master bedroom has a fully fitted, walk in wardrobe and three of the bedrooms have en suite facilities. The property is double glazed and has gas fired central heating.