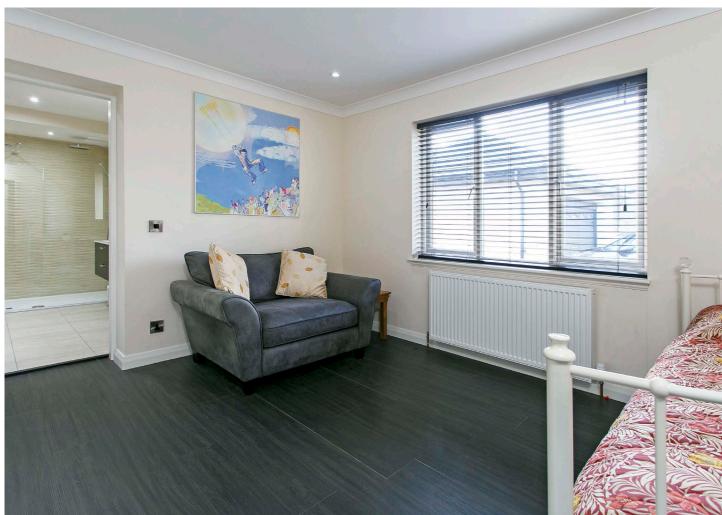

In detail the accommodation comprises broad reception hall with walk in storage cupboard and a shelved shoe and coat cupboard, living room, home office with fitted units, tv room, fabulous open plan designer kitchen/family/dining room with patio doors to rear garden, large utility with cloaks/WC, downstairs bedroom suite modern en suite shower room.

Upstairs, the upper landing provides access to four further bedrooms, all with fitted wardrobes. The master bedroom has a fully fitted, walk in wardrobe and three of the bedrooms have en suite facilities. The property is double glazed and has gas fired central heating.