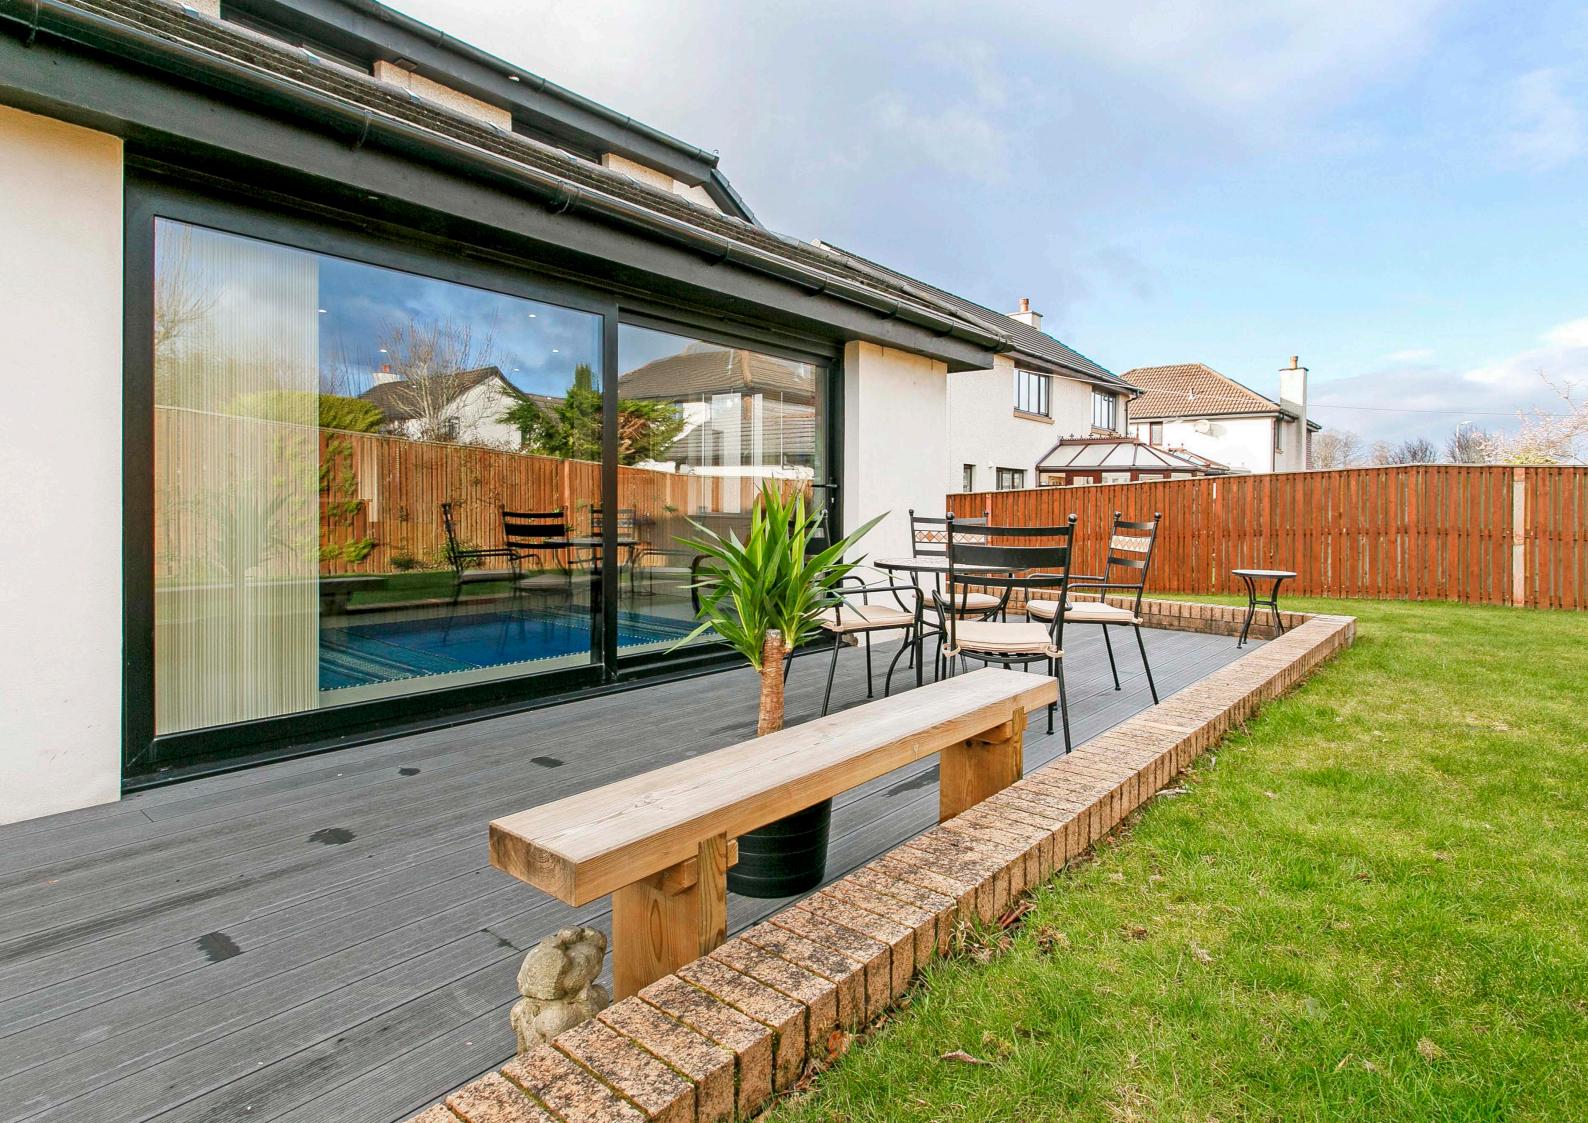

Outside the house is surrounded by professionally landscaped gardens. There is large lawn and mono bloc driveway to the front which provides private parking for multiple vehicles and access to a double garage with remote control door.

The extensive rear garden is enclosed with wooden ranch style fence and has a grassed area, composite decked patio and shrubbery borders.