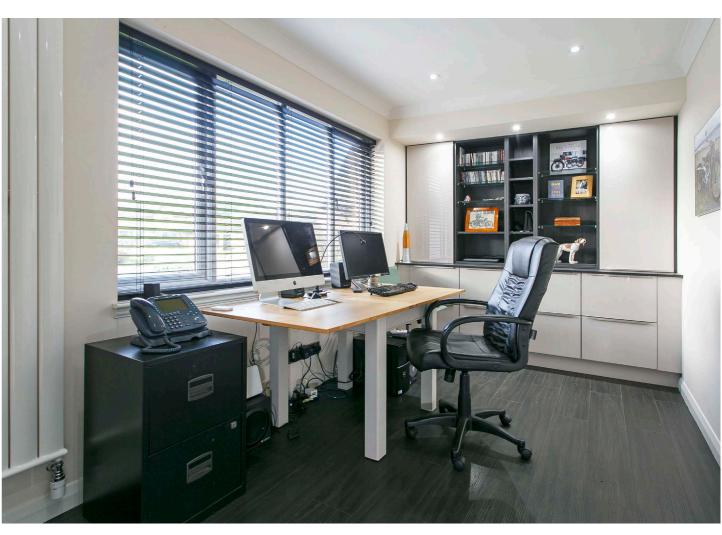

In detail the accommodation comprises broad reception hall with walk in storage cupboard and a shelved shoe and coat cupboard, living room, home office with fitted units, tv room, fabulous open plan designer kitchen/family/dining room with patio doors to rear garden, large utility with cloaks/WC, downstairs bedroom suite modern en suite shower room.