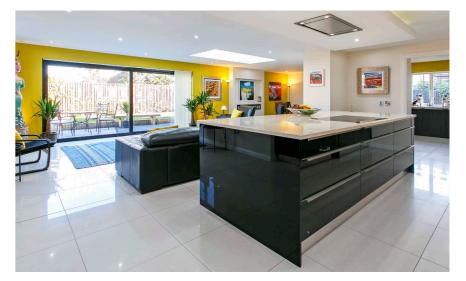

A stunning open plan designer kitchen/family/dining area is the focal point of the house. The property is ideally a family home and would also suit those clients with extended family given the facility of downstairs bedrooms and shower room.

In detail the accommodation comprises broad reception hall with walk in storage cupboard and a shelved shoe and coat cupboard, living room, home office with fitted units, tv room, fabulous open plan designer kitchen/family/dining room with patio doors to rear garden, large utility with cloaks/WC, downstairs bedroom suite modern en suite shower room.