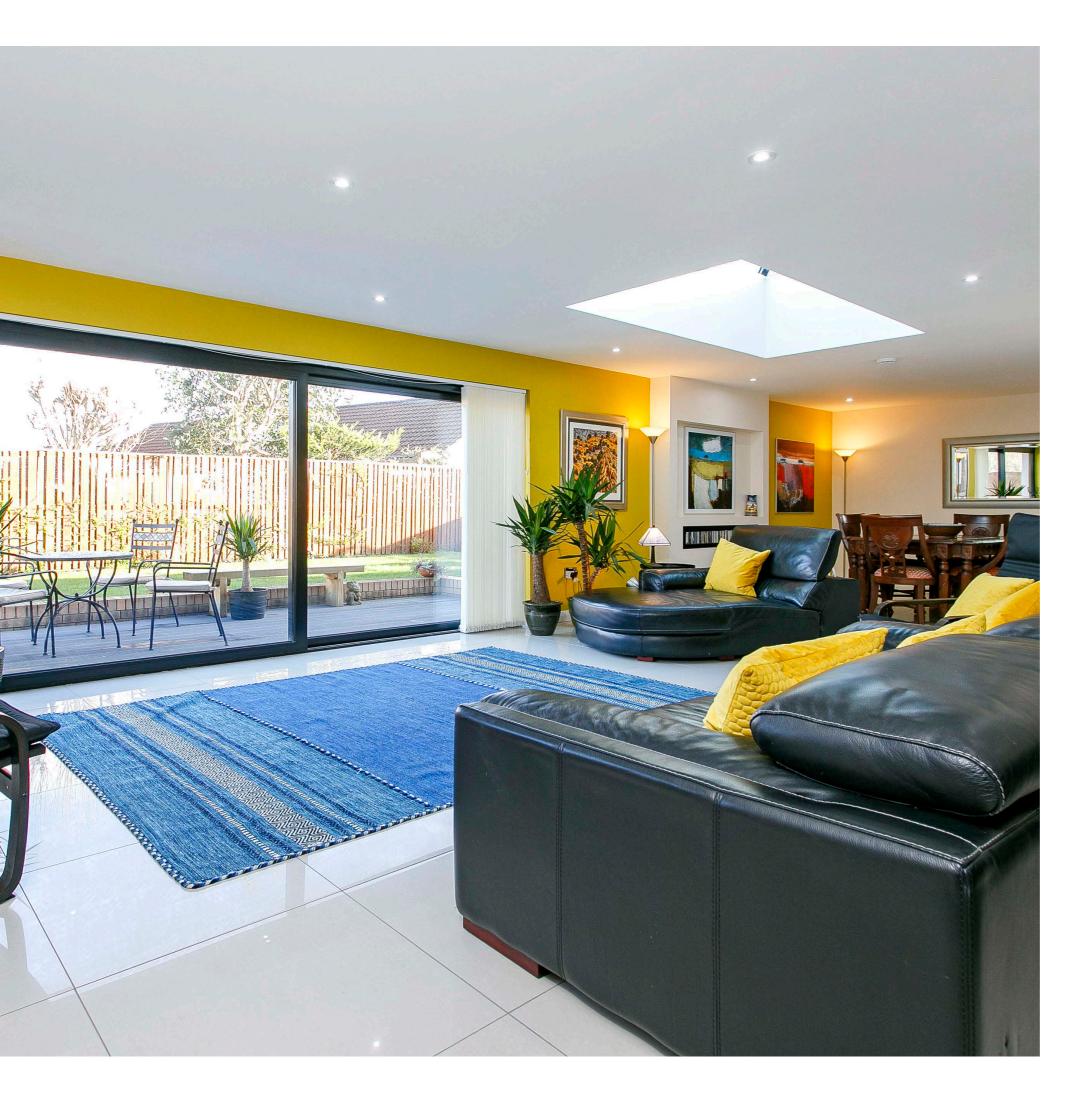

A stunning open plan designer kitchen/family/dining area is the focal point of the house. The property is ideally a family home and would also suit those clients with extended family given the facility of downstairs bedrooms and shower room.

In detail the accommodation comprises broad reception hall with walk in storage cupboard and a shelved shoe and coat cupboard, living room, home office with fitted units, tv room, fabulous open plan designer kitchen/family/dining room with patio doors to rear garden, large utility with cloaks/WC, downstairs bedroom suite modern en suite shower room.