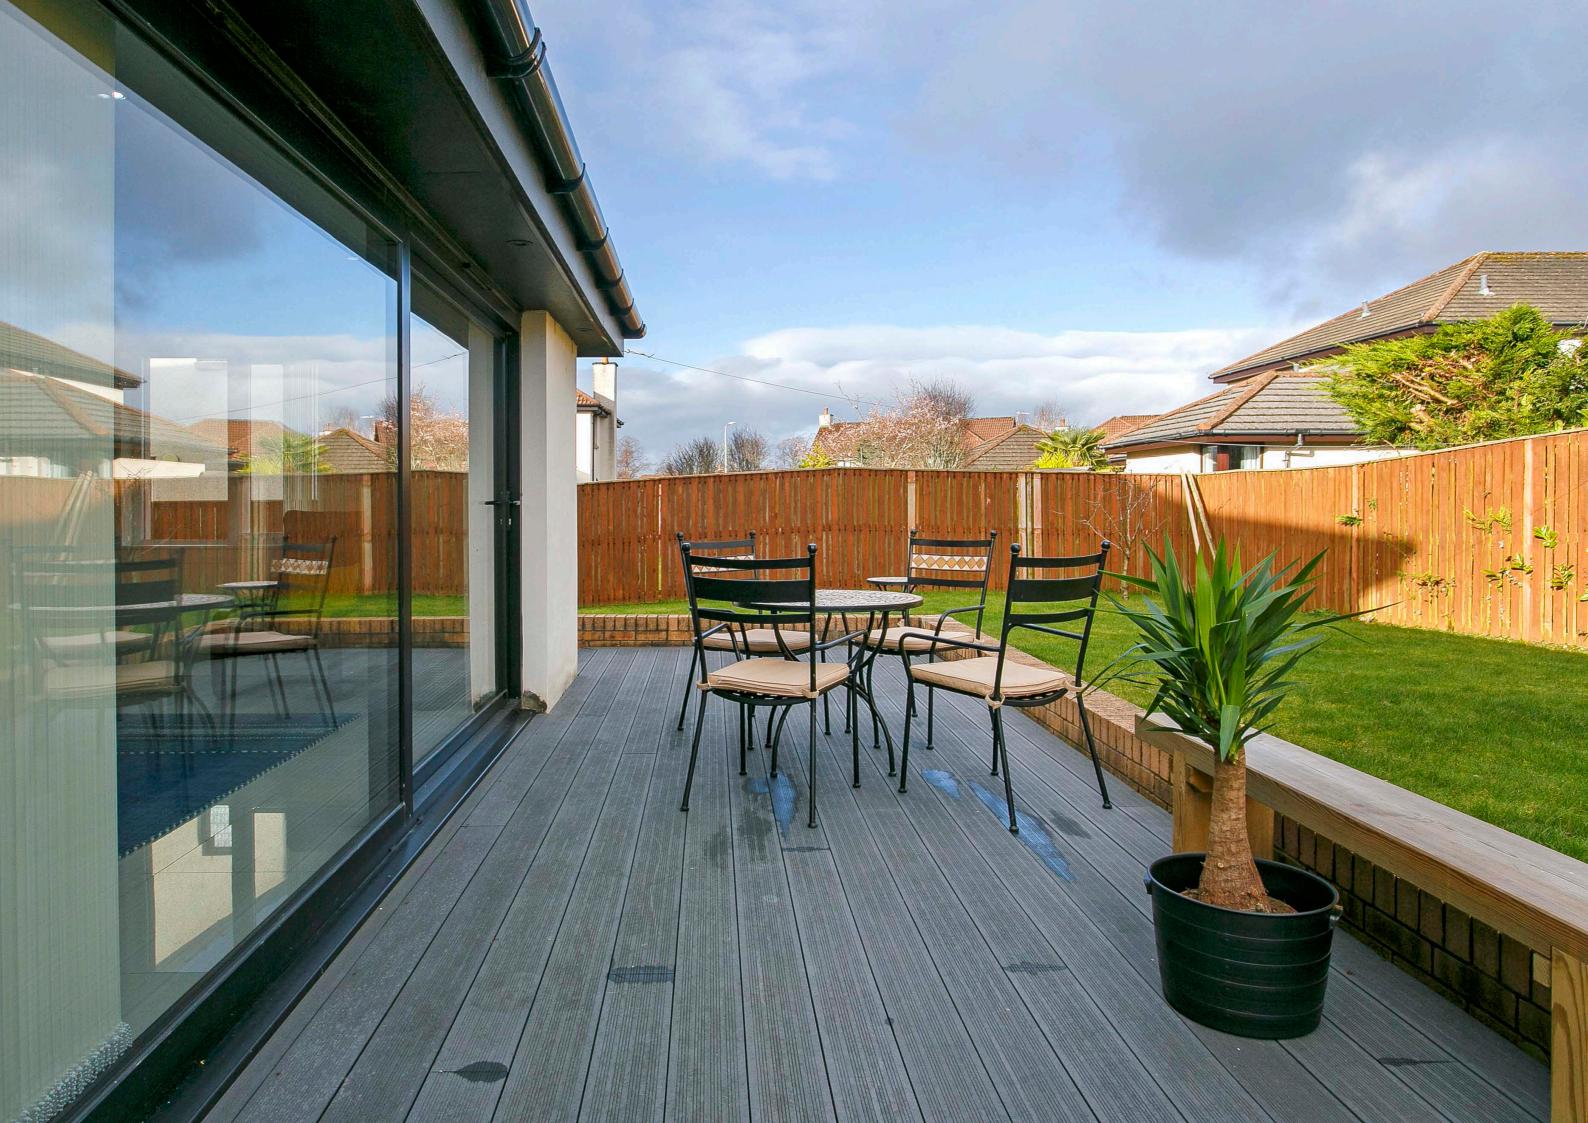

Outside the house is surrounded by professionally landscaped gardens. There is large lawn and mono bloc driveway to the front which provides private parking for multiple vehicles and access to a double garage with remote control door.

The extensive rear garden is enclosed with wooden ranch style fence and has a grassed area, composite decked patio and shrubbery borders.