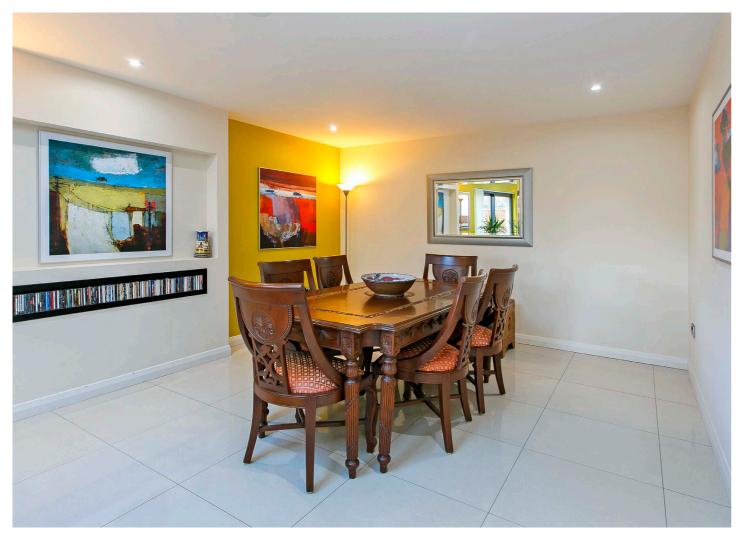

A stunning open plan designer kitchen/family/dining area is the focal point of the house. The property is ideally a family home and would also suit those clients with extended family given the facility of downstairs bedrooms and shower room.

In detail the accommodation comprises broad reception hall with walk in storage cupboard and a shelved shoe and coat cupboard, living room, home office with fitted units, tv room, fabulous open plan designer kitchen/family/dining room with patio doors to rear garden, large utility with cloaks/WC, downstairs bedroom suite modern en suite shower room.