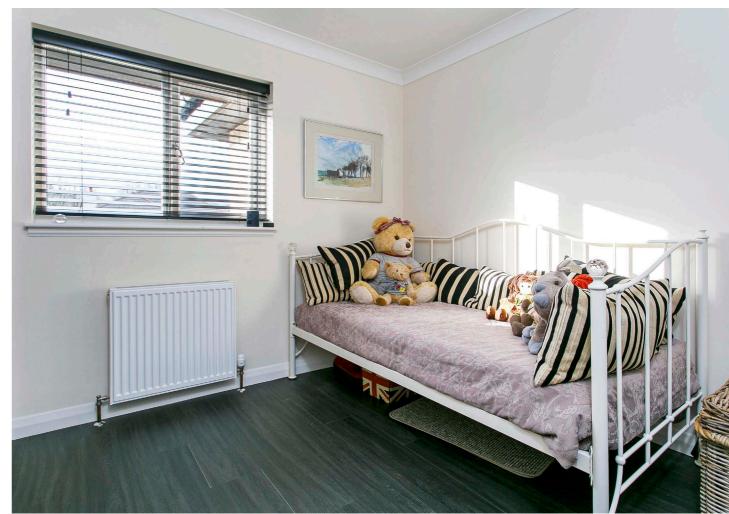

In detail the accommodation comprises broad reception hall with walk in storage cupboard and a shelved shoe and coat cupboard, living room, home office with fitted units, tv room, fabulous open plan designer kitchen/family/dining room with patio doors to rear garden, large utility with cloaks/WC, downstairs bedroom suite modern en suite shower room.

Upstairs, the upper landing provides access to four further bedrooms, all with fitted wardrobes. The master bedroom has a fully fitted, walk in wardrobe and three of the bedrooms have en suite facilities. The property is double glazed and has gas fired central heating.