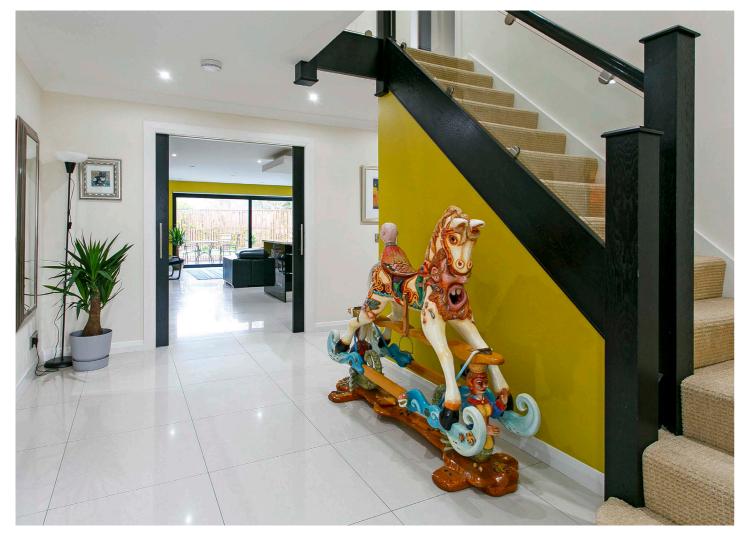

In detail the accommodation comprises broad reception hall with walk in storage cupboard and a shelved shoe and coat cupboard, living room, home office with fitted units, tv room, fabulous open plan designer kitchen/family/dining room with patio doors to rear garden, large utility with cloaks/WC, downstairs bedroom suite modern en suite shower room.