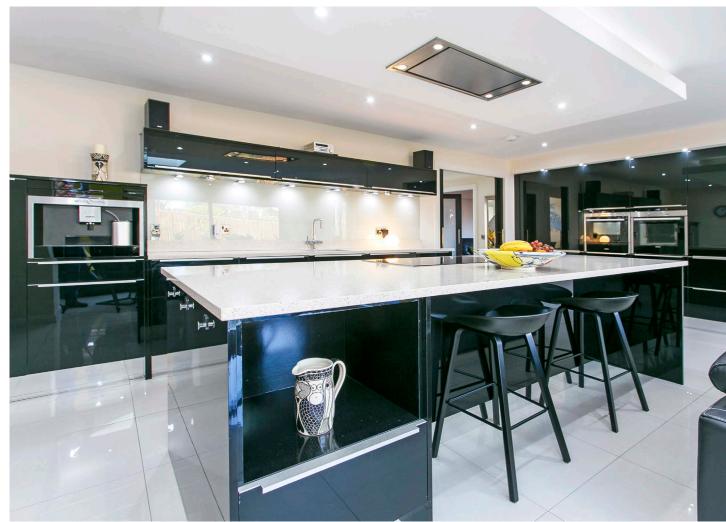

A stunning open plan designer kitchen/family/dining area is the focal point of the house. The property is ideally a family home and would also suit those clients with extended family given the facility of downstairs bedrooms and shower room.

In detail the accommodation comprises broad reception hall with walk in storage cupboard and a shelved shoe and coat cupboard, living room, home office with fitted units, tv room, fabulous open plan designer kitchen/family/dining room with patio doors to rear garden, large utility with cloaks/WC, downstairs bedroom suite modern en suite shower room.