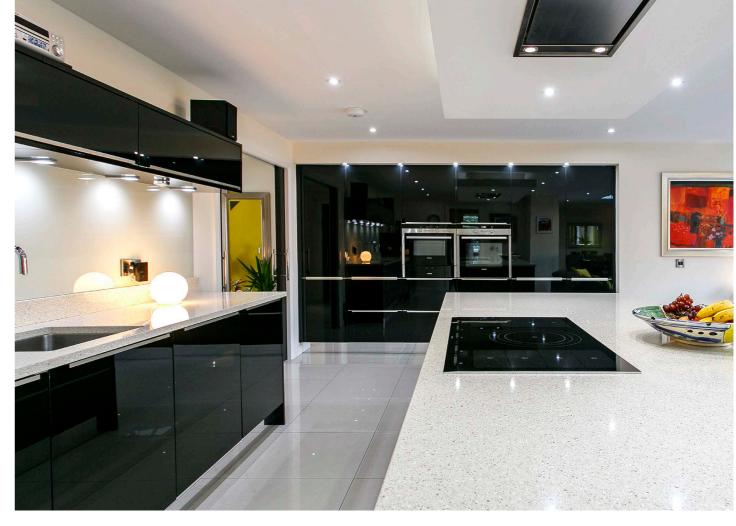

A stunning open plan designer kitchen/family/dining area is the focal point of the house. The property is ideally a family home and would also suit those clients with extended family given the facility of downstairs bedrooms and shower room.

In detail the accommodation comprises broad reception hall with walk in storage cupboard and a shelved shoe and coat cupboard, living room, home office with fitted units, tv room, fabulous open plan designer kitchen/family/dining room with patio doors to rear garden, large utility with cloaks/WC, downstairs bedroom suite modern en suite shower room.