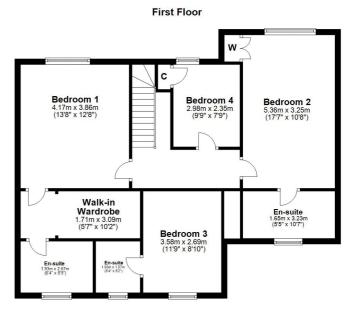

# 5 | BEDROOMS4 | BATHROOMS2 | PUBLIC ROOMS

An outstanding five bedroom modern detached villa enjoying a quiet de sac position located within the highly regarded Alloway Primary School catchment.

This stunning family home enjoys a fabulous position within a quiet child safe cul de sac. It sits in professionally landscaped gardens and offers a flexible eight/nine apartment layout across two levels.

In detail the accommodation comprises broad reception hall with walk in storage cupboard and a shelved shoe and coat cupboard, living room, home office with fitted units, tv room, fabulous open plan designer kitchen/family/dining room with patio doors to rear garden, large utility with cloaks/WC, downstairs bedroom suite modern en suite shower room.

Upstairs, the upper landing provides access to four further bedrooms, all with fitted wardrobes. The master bedroom has a fully fitted, walk in wardrobe and three of the bedrooms have en suite facilities. The property is double glazed and has gas fired central heating.