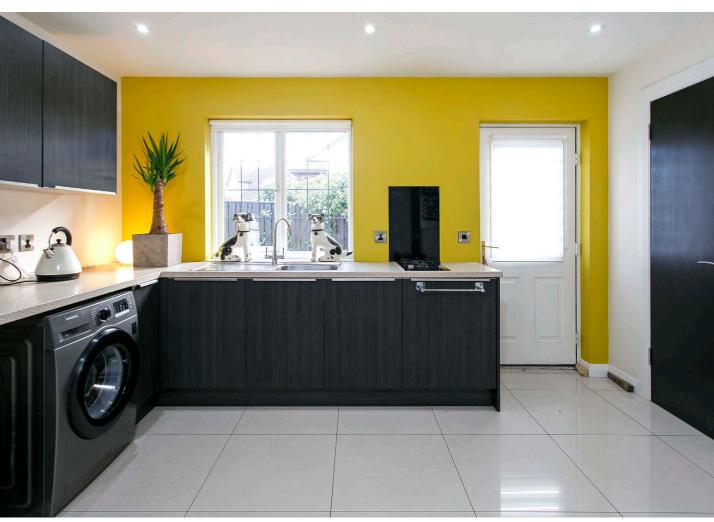

In detail the accommodation comprises broad reception hall with walk in storage cupboard and a shelved shoe and coat cupboard, living room, home office with fitted units, tv room, fabulous open plan designer kitchen/family/dining room with patio doors to rear garden, large utility with cloaks/WC, downstairs bedroom suite modern en suite shower room.