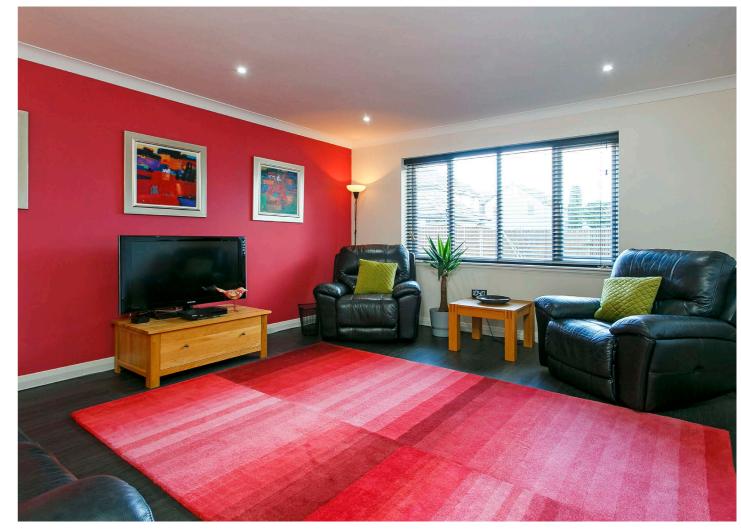

In detail the accommodation comprises broad reception hall with walk in storage cupboard and a shelved shoe and coat cupboard, living room, home office with fitted units, tv room, fabulous open plan designer kitchen/family/dining room with patio doors to rear garden, large utility with cloaks/WC, downstairs bedroom suite modern en suite shower room.