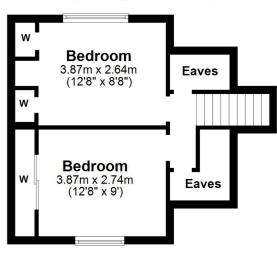

central heating and double glazing.

In summary the accommodation extends to a vestibule, reception hallway, front facing lounge room with feature fireplace, fitted kitchen, dining room, double bedroom and three piece shower room. Upstairs there are two further double bedrooms and access to extensive eaves storage space.

#### AY3974 | Sat Nav: 51 St Andrews Avenue, Prestwick, KA9 2DZ

First Floor Approx. 28.1 sq. metres (302.7 sq. feet)