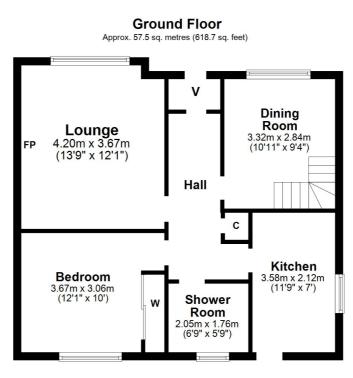

central heating and double glazing.

In summary the accommodation extends to a vestibule, reception hallway, front facing lounge room with feature fireplace, fitted kitchen, dining room, double bedroom and three piece shower room. Upstairs there are two further double bedrooms and access to extensive eaves storage space.

#### AY3974 | Sat Nav: 51 St Andrews Avenue, Prestwick, KA9 2DZ

First Floor Approx. 28.1 sq. metres (302.7 sq. feet)