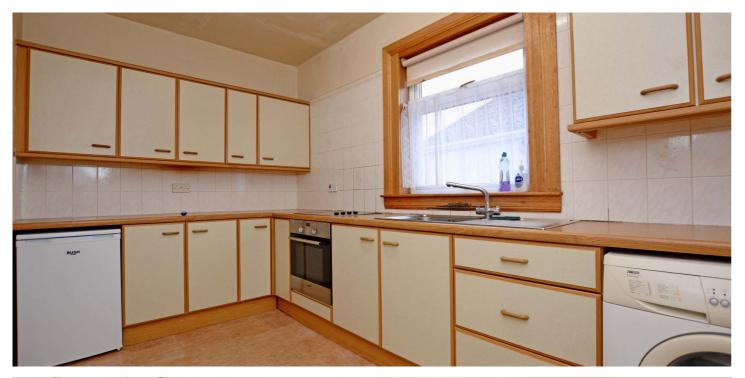

central heating and double glazing.

In summary the accommodation extends to a vestibule, reception hallway, front facing lounge room with feature fireplace, fitted kitchen, dining room, double bedroom and three piece shower room. Upstairs there are two further double bedrooms and access to extensive eaves storage space.

### A well presented semi-detached bungalow with generous, flexible accommodation and enclosed gardens within a highly sought after

The property has been well maintained with features and benefits of the property including a fitted kitchen, luxury sanitary ware, neutral decoration, gas