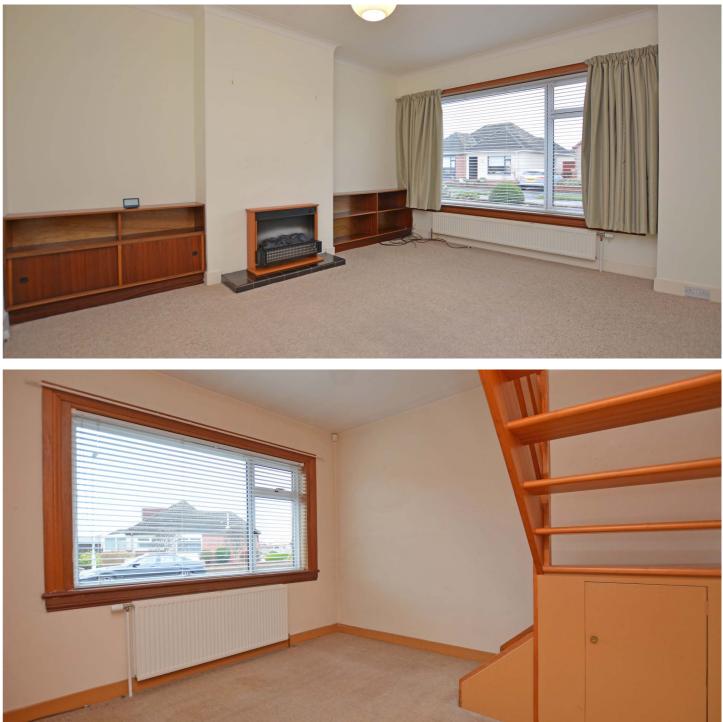

central heating and double glazing.

In summary the accommodation extends to a vestibule, reception hallway, front facing lounge room with feature fireplace, fitted kitchen, dining room, double bedroom and three piece shower room. Upstairs there are two further double bedrooms and access to extensive eaves storage space.

### A well presented semi-detached bungalow with generous, flexible accommodation and enclosed gardens within a highly sought after

The property has been well maintained with features and benefits of the property including a fitted kitchen, luxury sanitary ware, neutral decoration, gas