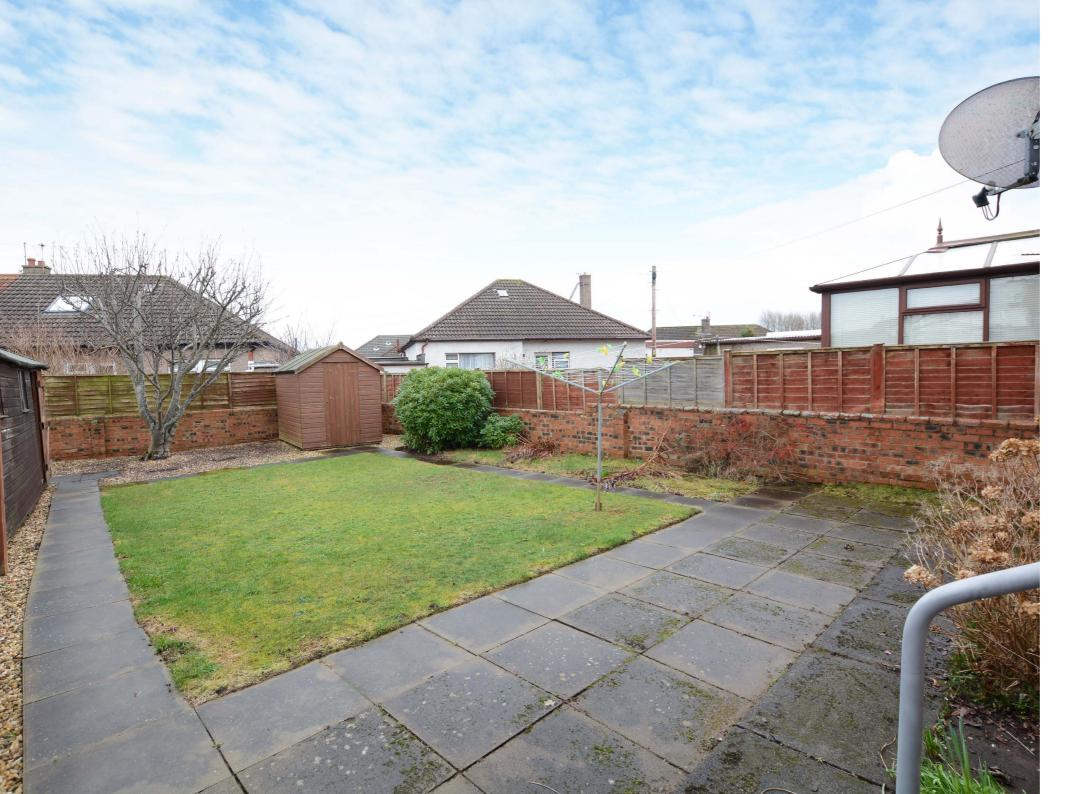

Externally the front garden is laid to decorative chips with block paved driveway which continues to the side of the property culminating in the detached garage (19' x 8'5). The fully enclosed rear garden is predominantly laid to lawn with slabbed patio and shrubbery borders. In addition there is a large shed included