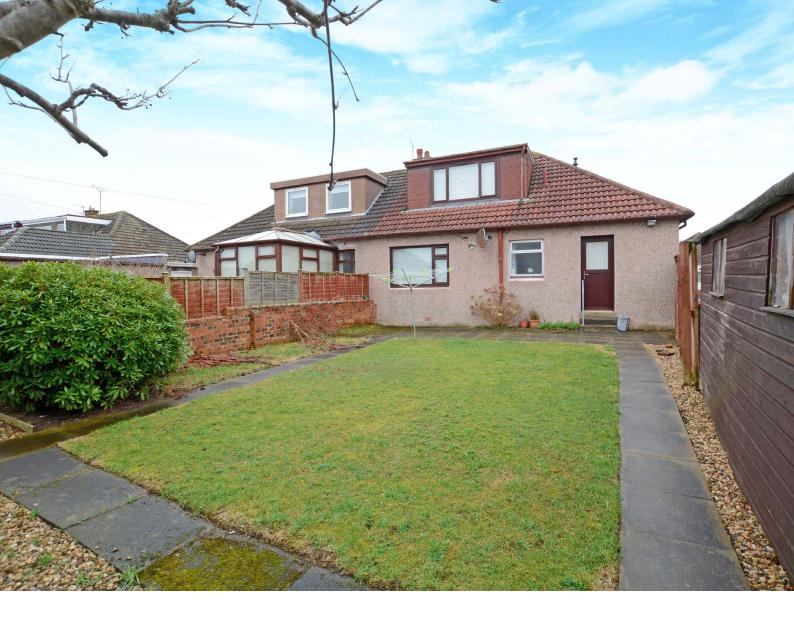

Externally the front garden is laid to decorative chips with block paved driveway which continues to the side of the property culminating in the detached garage (19' x 8'5). The fully enclosed rear garden is predominantly laid to lawn with slabbed patio and shrubbery borders. In addition there is a large shed included