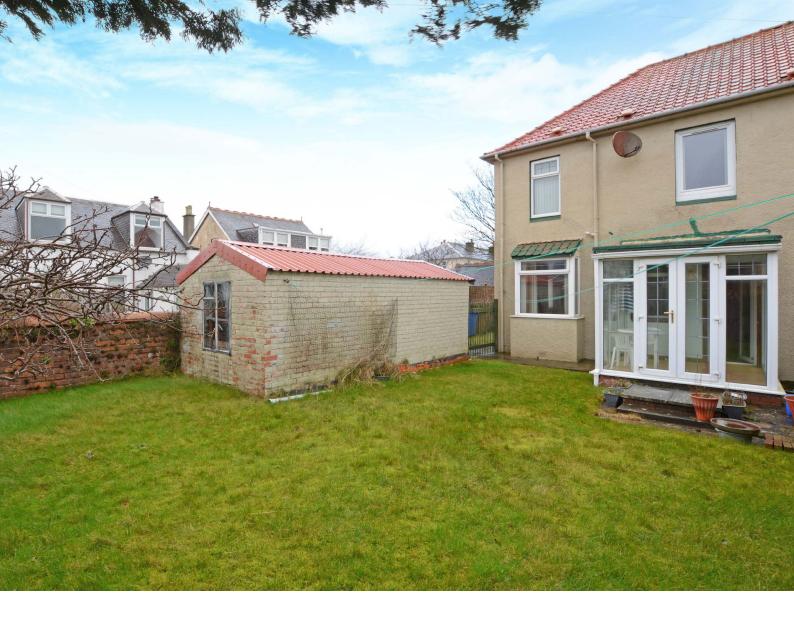

Externally the gardens are predominantly laid to lawn. There is a driveway to the side of the property culminating in the brick built garage.