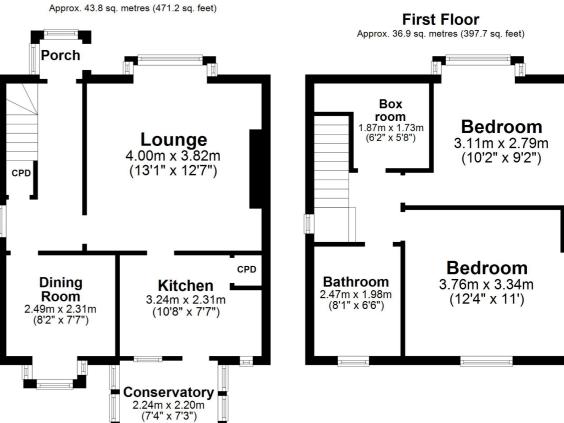

## 2 | BEDROOMS 1 | BATHROOM 2 | PUBLIC ROOMS

A semi-detached villa suited to a variety of potential purchasers with south facing gardens, driveway and garage within very close proximity to Prestwick town centre.

Features and benefits of the property include a conservatory overlooking the rear garden, double glazing and electric heating.

In summary the accommodation extends to, on the ground floor, a porch, reception hallway, front facing lounge, kitchen and dining room. Upstairs there are two double bedrooms, useful box room and three piece bathroom.