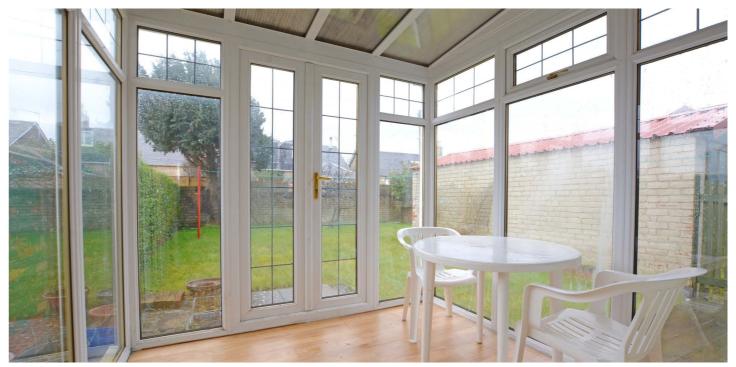

Features and benefits of the property include a conservatory overlooking the rear garden, double glazing and electric heating.

In summary the accommodation extends to, on the ground floor, a porch, reception hallway, front facing lounge, kitchen and dining room. Upstairs there are two double bedrooms, useful box room and three piece bathroom.