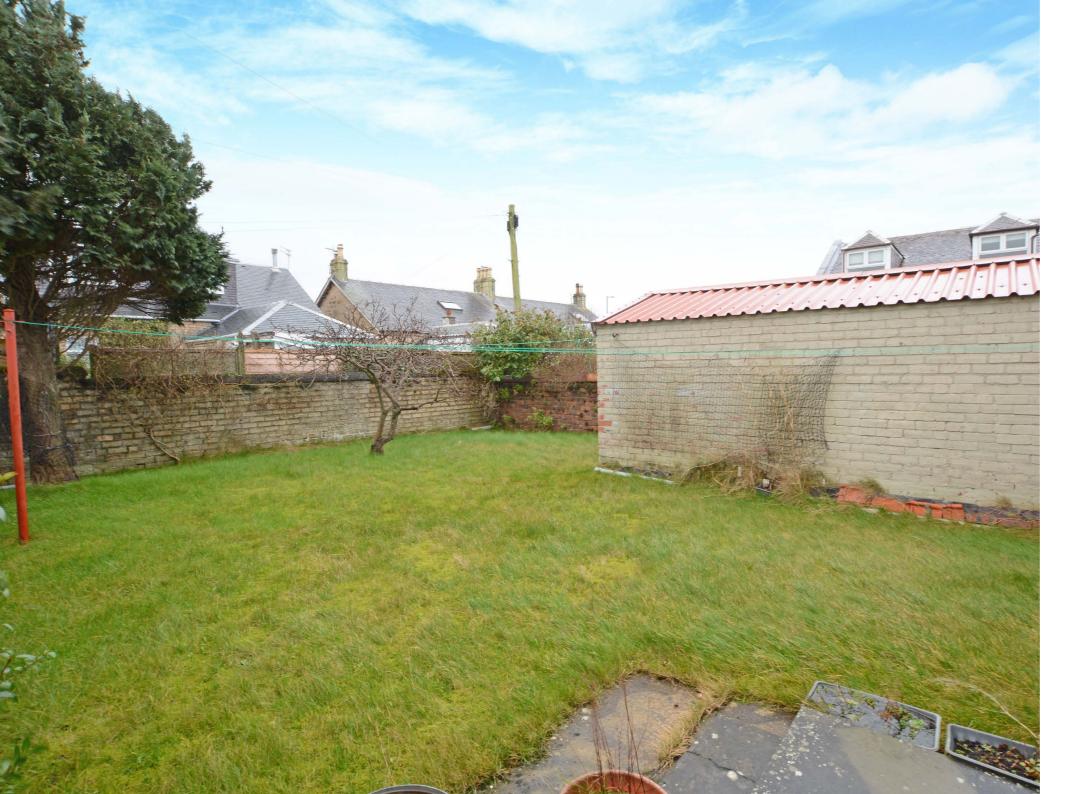

Externally the gardens are predominantly laid to lawn. There is a driveway to the side of the property culminating in the brick built garage.