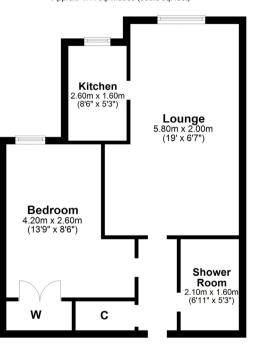

Floor Plan Approx. 47.4 sq. metres (509.8 sq. feet)

BD3376 | Sat Nav: 34 Fairview Court, Milngavie, G62 6BU

All measurements and distances are approximate. Floorplans are for illustration purposes and may not be to scale.