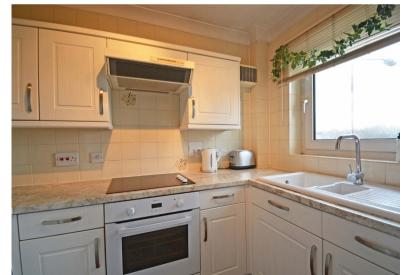

#### Flat accommodation

- Entrance hallway with storage
- Substantial lounge with feature fireplace
- Contemporary fitted kitchen
- Three piece shower room
- Double bedroom with plentiful storage
- UPVC double glazed windows
- Electric heating system