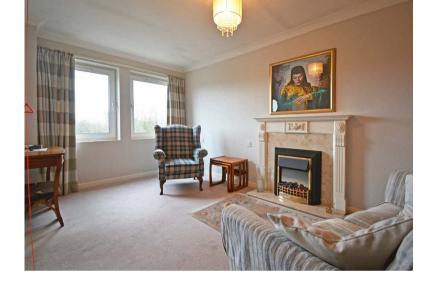

#### Flat accommodation

- Entrance hallway with storage
- Substantial lounge with feature fireplace
- Contemporary fitted kitchen
- Three piece shower room
- Double bedroom with plentiful storage
- UPVC double glazed windows
- Electric heating system