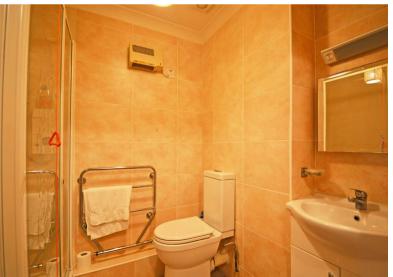

#### Flat accommodation

- Entrance hallway with storage
- Substantial lounge with feature fireplace
- Contemporary fitted kitchen
- Three piece shower room
- Double bedroom with plentiful storage
- UPVC double glazed windows
- Electric heating system