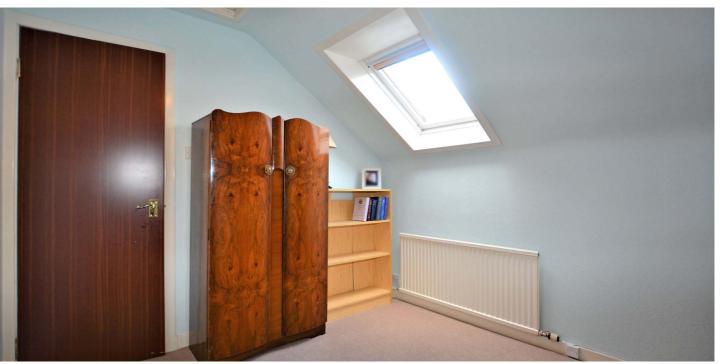

The flexible internal layout allows for up to four bedrooms, two public rooms and family sized lawned gardens with a woodland backdrop. In more detail the accommodation on offer comprises entrance vestibule opening to a broad T shaped reception hallway. The lounge is front facing with a bow bay window overlooking the front gardens and wall mounted fire. To the rear of the reception hall is a family/dining room with access to a breakfasting kitchen fitted with a range of wall and base units and freestanding appliances which may be included in the sale. The kitchen has doorway access to the rear gardens. The current layout of the property allows for four bedrooms. Two bedrooms are located on the ground floor and two on the upper level. The master bedroom is front facing with a bow bay window and ample built in wardrobe storage. The property has a modern shower room located on the ground floor and a WC/cloakroom on the upper landing. In addition to the above the property has double glazing, gas central heating and driveway parking to a single detached garage equipped with power and light. The front gardens are laid with sandstone chips and the rear gardens are enclosed having a monobloc terrace and level lawn with a woodland backdrop.