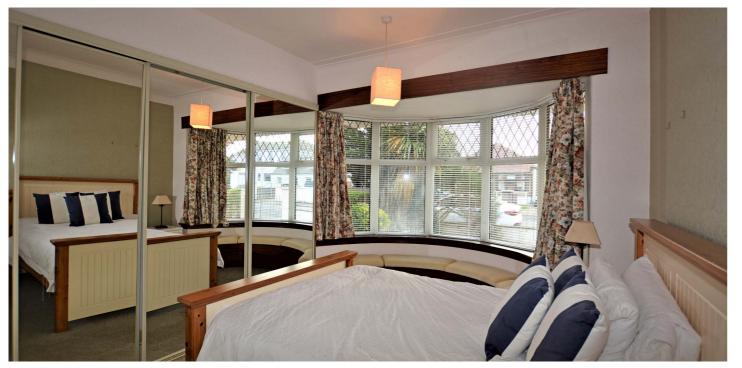

The flexible internal layout allows for up to four bedrooms, two public rooms and family sized lawned gardens with a woodland backdrop. In more detail the accommodation on offer comprises entrance vestibule opening to a broad T shaped reception hallway. The lounge is front facing with a bow bay window overlooking the front gardens and wall mounted fire. To the rear of the reception hall is a family/dining room with access to a breakfasting kitchen fitted with a range of wall and base units and freestanding appliances which may be included in the sale. The kitchen has doorway access to the rear gardens. The current layout of the property allows for four bedrooms. Two bedrooms are located on the ground floor and two on the upper level. The master bedroom is front facing with a bow bay window and ample built in wardrobe storage. The property has a modern shower room located on the ground floor and a WC/cloakroom on the upper landing. In addition to the above the property has double glazing, gas central heating and driveway parking to a single detached garage equipped with power and light. The front gardens are laid with sandstone chips and the rear gardens are enclosed having a monobloc terrace and level lawn with a woodland backdrop.