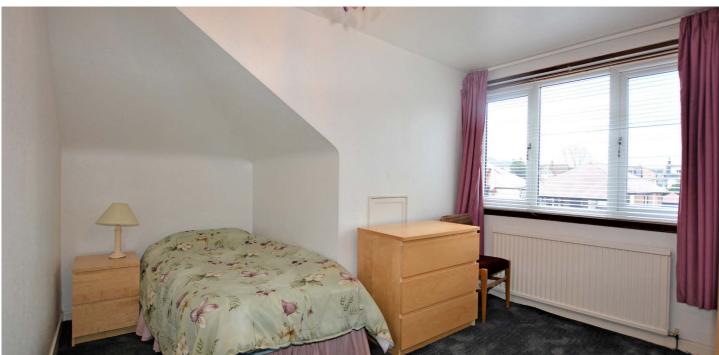

The flexible internal layout allows for up to four bedrooms, two public rooms and family sized lawned gardens with a woodland backdrop. In more detail the accommodation on offer comprises entrance vestibule opening to a broad T shaped reception hallway. The lounge is front facing with a bow bay window overlooking the front gardens and wall mounted fire. To the rear of the reception hall is a family/dining room with access to a breakfasting kitchen fitted with a range of wall and base units and freestanding appliances which may be included in the sale. The kitchen has doorway access to the rear gardens. The current layout of the property allows for four bedrooms. Two bedrooms are located on the ground floor and two on the upper level. The master bedroom is front facing with a bow bay window and ample built in wardrobe storage. The property has a modern shower room located on the ground floor and a WC/cloakroom on the upper landing. In addition to the above the property has double glazing, gas central heating and driveway parking to a single detached garage equipped with power and light. The front gardens are laid with sandstone chips and the rear gardens are enclosed having a monobloc terrace and level lawn with a woodland backdrop.