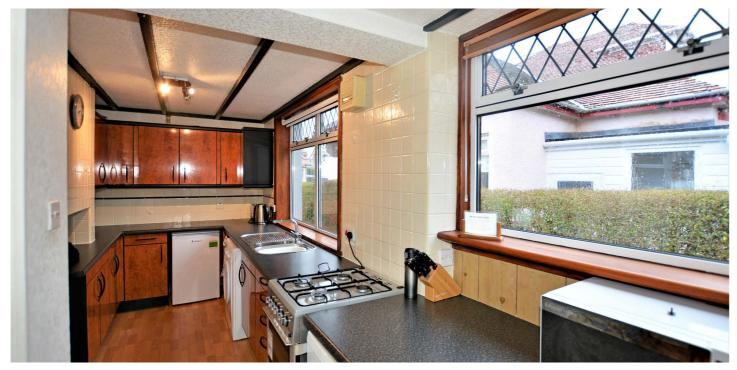

The flexible internal layout allows for up to four bedrooms, two public rooms and family sized lawned gardens with a woodland backdrop. In more detail the accommodation on offer comprises entrance vestibule opening to a broad T shaped reception hallway. The lounge is front facing with a bow bay window overlooking the front gardens and wall mounted fire. To the rear of the reception hall is a family/dining room with access to a breakfasting kitchen fitted with a range of wall and base units and freestanding appliances which may be included in the sale. The kitchen has doorway access to the rear gardens. The current layout of the property allows for four bedrooms. Two bedrooms are located on the ground floor and two on the upper level. The master bedroom is front facing with a bow bay window and ample built in wardrobe storage. The property has a modern shower room located on the ground floor and a WC/cloakroom on the upper landing. In addition to the above the property has double glazing, gas central heating and driveway parking to a single detached garage equipped with power and light. The front gardens are laid with sandstone chips and the rear gardens are enclosed having a monobloc terrace and level lawn with a woodland backdrop.