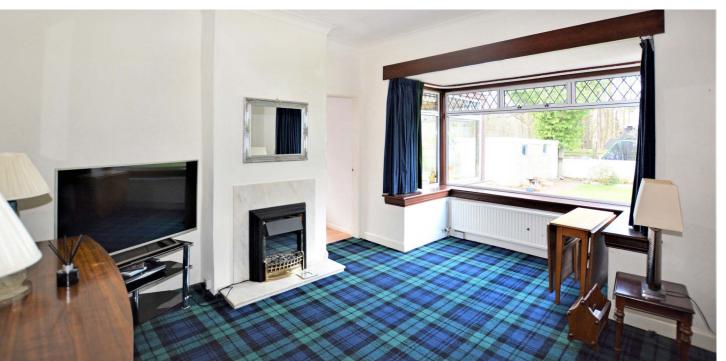

The flexible internal layout allows for up to four bedrooms, two public rooms and family sized lawned gardens with a woodland backdrop. In more detail the accommodation on offer comprises entrance vestibule opening to a broad T shaped reception hallway. The lounge is front facing with a bow bay window overlooking the front gardens and wall mounted fire. To the rear of the reception hall is a family/dining room with access to a breakfasting kitchen fitted with a range of wall and base units and freestanding appliances which may be included in the sale. The kitchen has doorway access to the rear gardens. The current layout of the property allows for four bedrooms. Two bedrooms are located on the ground floor and two on the upper level. The master bedroom is front facing with a bow bay window and ample built in wardrobe storage. The property has a modern shower room located on the ground floor and a WC/cloakroom on the upper landing. In addition to the above the property has double glazing, gas central heating and driveway parking to a single detached garage equipped with power and light. The front gardens are laid with sandstone chips and the rear gardens are enclosed having a monobloc terrace and level lawn with a woodland backdrop.