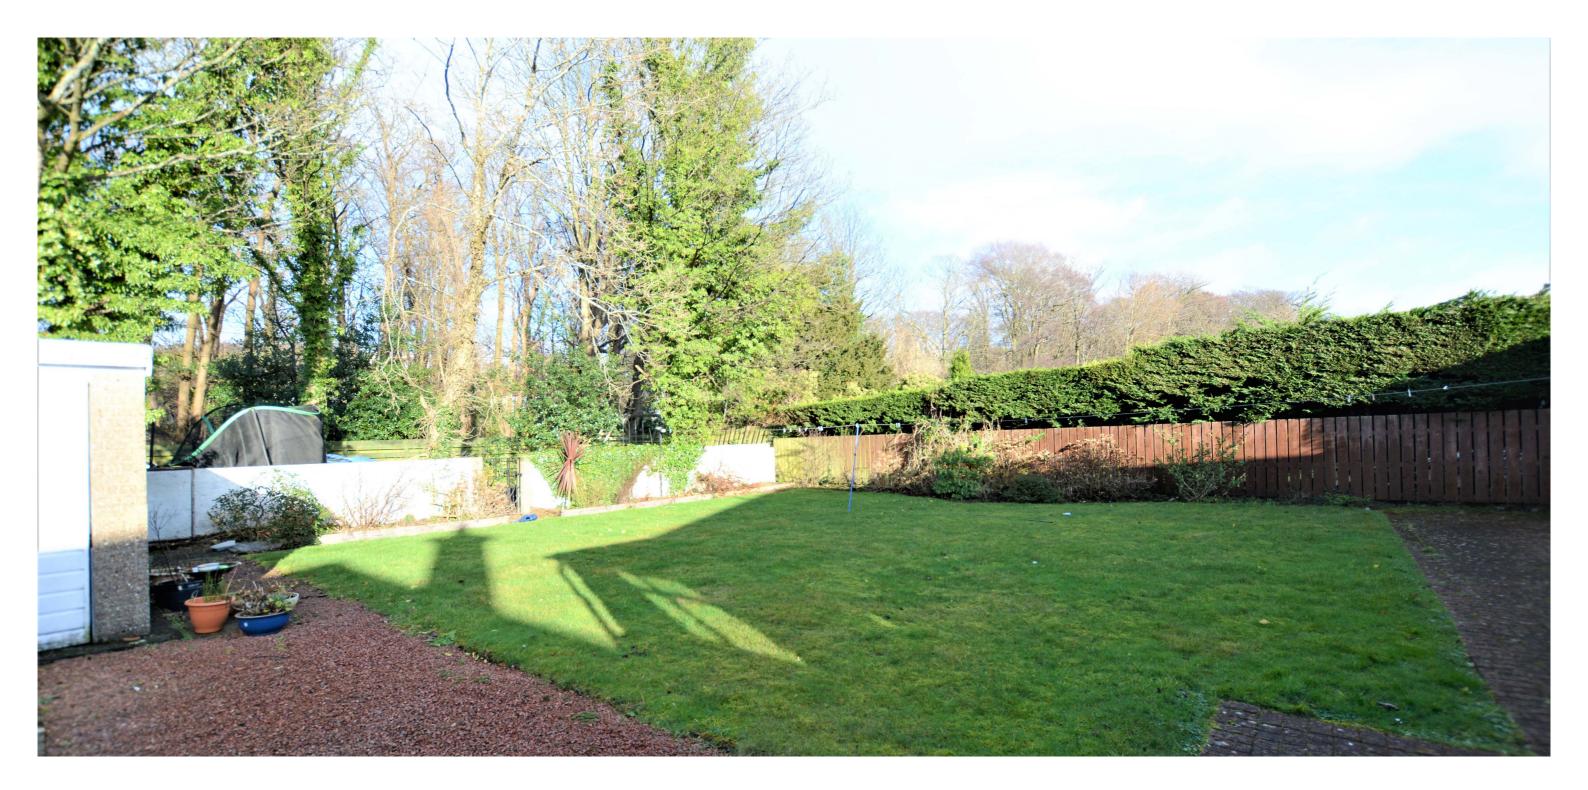

The flexible internal layout allows for up to four bedrooms, two public rooms and family sized lawned gardens with a woodland backdrop. In more detail the accommodation on offer comprises entrance vestibule opening to a broad T shaped reception hallway. The lounge is front facing with a bow bay window overlooking the front gardens and wall mounted fire. To the rear of the reception hall is a family/dining room with access to a breakfasting kitchen fitted with a range of wall and base units and freestanding appliances which may be included in the sale. The kitchen has doorway access to the rear gardens. The current layout of the property allows for four bedrooms. Two bedrooms are located on the ground floor and two on the upper level. The master bedroom is front facing with a bow bay window and ample built in wardrobe storage. The property has a modern shower room located on the ground floor and a WC/cloakroom on the upper landing. In addition to the above the property has double glazing, gas central heating and driveway parking to a single detached garage equipped with power and light. The front gardens are laid with sandstone chips and the rear gardens are enclosed having a monobloc terrace and level lawn with a woodland backdrop.