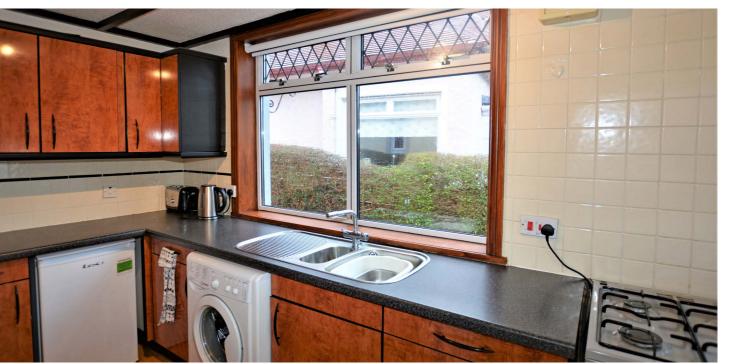

The flexible internal layout allows for up to four bedrooms, two public rooms and family sized lawned gardens with a woodland backdrop. In more detail the accommodation on offer comprises entrance vestibule opening to a broad T shaped reception hallway. The lounge is front facing with a bow bay window overlooking the front gardens and wall mounted fire. To the rear of the reception hall is a family/dining room with access to a breakfasting kitchen fitted with a range of wall and base units and freestanding appliances which may be included in the sale. The kitchen has doorway access to the rear gardens. The current layout of the property allows for four bedrooms. Two bedrooms are located on the ground floor and two on the upper level. The master bedroom is front facing with a bow bay window and ample built in wardrobe storage. The property has a modern shower room located on the ground floor and a WC/cloakroom on the upper landing. In addition to the above the property has double glazing, gas central heating and driveway parking to a single detached garage equipped with power and light. The front gardens are laid with sandstone chips and the rear gardens are enclosed having a monobloc terrace and level lawn with a woodland backdrop.