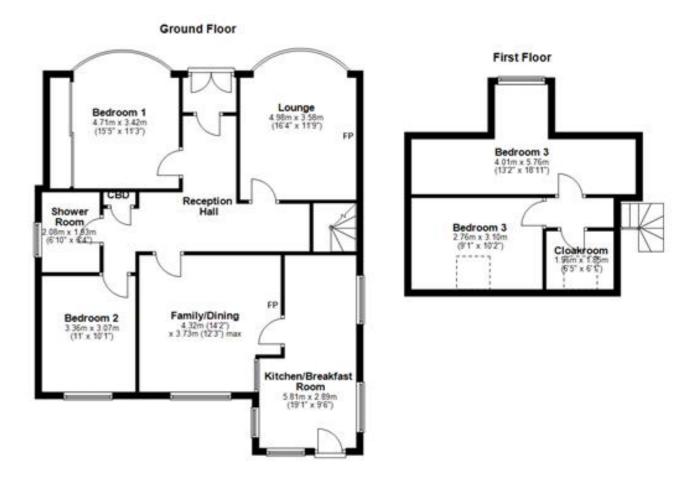

The flexible internal layout allows for up to four bedrooms, two public rooms and family sized lawned gardens with a woodland backdrop. In more detail the accommodation on offer comprises entrance vestibule opening to a broad T shaped reception hallway. The lounge is front facing with a bow bay window overlooking the front gardens and wall mounted fire. To the rear of the reception hall is a family/dining room with access to a breakfasting kitchen fitted with a range of wall and base units and freestanding appliances which may be included in the sale. The kitchen has doorway access to the rear gardens. The current layout of the property allows for four bedrooms. Two bedrooms are located on the ground floor and two on the upper level. The master bedroom is front facing with a bow bay window and ample built in wardrobe storage. The property has a modern shower room located on the ground floor and a WC/cloakroom on the upper landing. In addition to the above the property has double glazing, gas central heating and driveway parking to a single detached garage equipped with power and light. The front gardens are laid with sandstone chips and the rear gardens are enclosed having a monobloc terrace and level lawn with a woodland backdrop.

LA1575 | Sat Nav: Rapalls, 5 Barr Crescent, Largs, KA30 8PX

\* All measurements and distances are approximate Floorplans are for illustration purposes and may not be to scale.