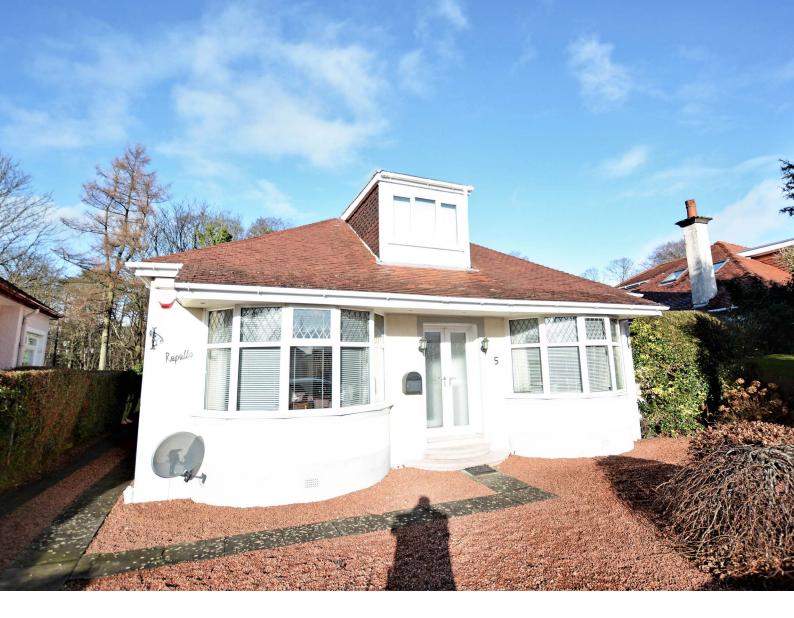

### 4 | BEDROOMS 1 | BATHROOM 2 | PUBLIC ROOMS

Located on one of the town's most sought after avenues ideally placed for ease of access to the seafront promenade and with the centre of Largs within easy reach, Rapalls, 5 Barr Crescent is a traditionally constructed, well presented detached bungalow which makes a superb home for a wide range of clients of all age ranges.

The flexible internal layout allows for up to four bedrooms, two public rooms and family sized lawned gardens with a woodland backdrop. In more detail the accommodation on offer comprises entrance vestibule opening to a broad T shaped reception hallway. The lounge is front facing with a bow bay window overlooking the front gardens and wall mounted fire. To the rear of the reception hall is a family/dining room with access to a breakfasting kitchen fitted with a range of wall and base units and freestanding appliances which may be included in the sale. The kitchen has doorway access to the rear gardens. The current layout of the property allows for four bedrooms. Two bedrooms are located on the ground floor and two on the upper level. The master bedroom is front facing with a bow bay window and ample built in wardrobe storage. The property has a modern shower room located on the ground floor and a WC/cloakroom on the upper landing. In addition to the above the property has double glazing, gas central heating and driveway parking to a single detached garage equipped with power and light. The front gardens are laid with sandstone chips and the rear gardens are enclosed having a monobloc terrace and level lawn with a woodland backdrop.