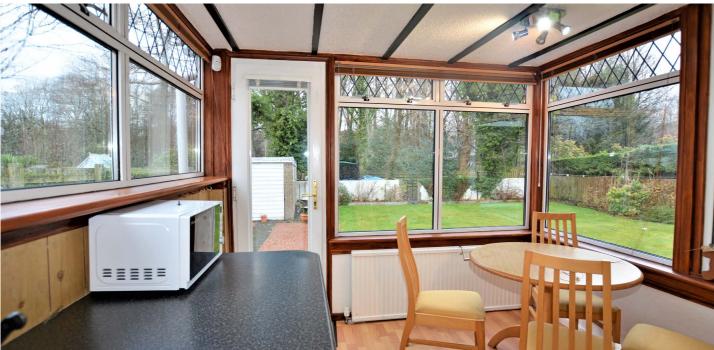

The flexible internal layout allows for up to four bedrooms, two public rooms and family sized lawned gardens with a woodland backdrop. In more detail the accommodation on offer comprises entrance vestibule opening to a broad T shaped reception hallway. The lounge is front facing with a bow bay window overlooking the front gardens and wall mounted fire. To the rear of the reception hall is a family/dining room with access to a breakfasting kitchen fitted with a range of wall and base units and freestanding appliances which may be included in the sale. The kitchen has doorway access to the rear gardens. The current layout of the property allows for four bedrooms. Two bedrooms are located on the ground floor and two on the upper level. The master bedroom is front facing with a bow bay window and ample built in wardrobe storage. The property has a modern shower room located on the ground floor and a WC/cloakroom on the upper landing. In addition to the above the property has double glazing, gas central heating and driveway parking to a single detached garage equipped with power and light. The front gardens are laid with sandstone chips and the rear gardens are enclosed having a monobloc terrace and level lawn with a woodland backdrop.