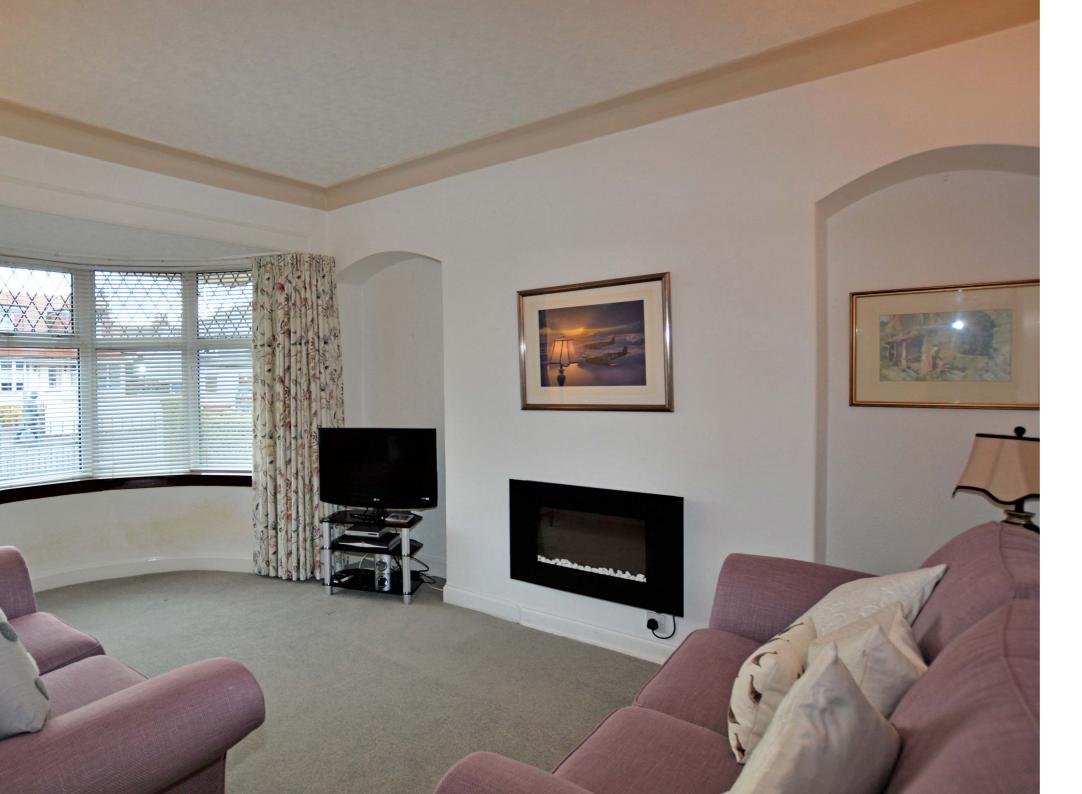

The flexible internal layout allows for up to four bedrooms, two public rooms and family sized lawned gardens with a woodland backdrop. In more detail the accommodation on offer comprises entrance vestibule opening to a broad T shaped reception hallway. The lounge is front facing with a bow bay window overlooking the front gardens and wall mounted fire. To the rear of the reception hall is a family/dining room with access to a breakfasting kitchen fitted with a range of wall and base units and freestanding appliances which may be included in the sale. The kitchen has doorway access to the rear gardens. The current layout of the property allows for four bedrooms. Two bedrooms are located on the ground floor and two on the upper level. The master bedroom is front facing with a bow bay window and ample built in wardrobe storage. The property has a modern shower room located on the ground floor and a WC/cloakroom on the upper landing. In addition to the above the property has double glazing, gas central heating and driveway parking to a single detached garage equipped with power and light. The front gardens are laid with sandstone chips and the rear gardens are enclosed having a monobloc terrace and level lawn with a woodland backdrop.