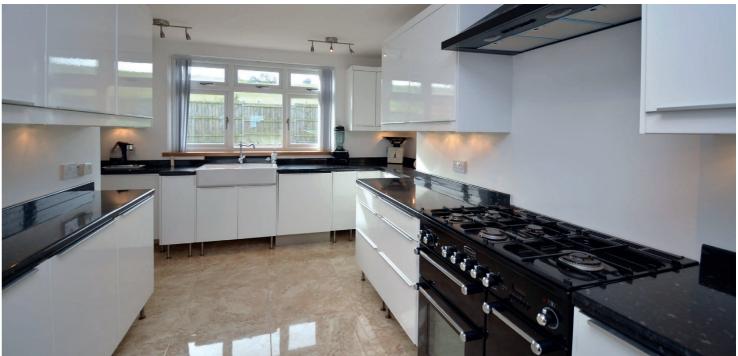

In more detail the ground floor comprises entrance vestibule. broad reception hall, 25' formal lounge/dining room, family/ tv room, dining room, modern fitted kitchen, utility, double bedroom with fitted wardrobes (en suite), separate shower room.