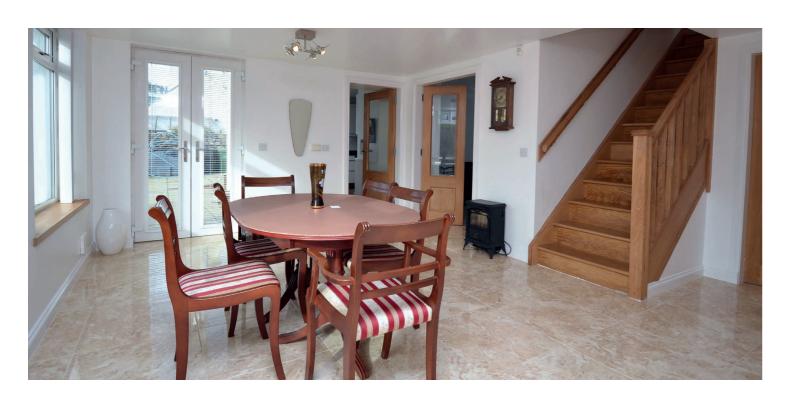

In more detail the ground floor comprises entrance vestibule. broad reception hall, 25' formal lounge/dining room, family/ tv room, dining room, modern fitted kitchen, utility, double bedroom with fitted wardrobes (en suite), separate shower room.