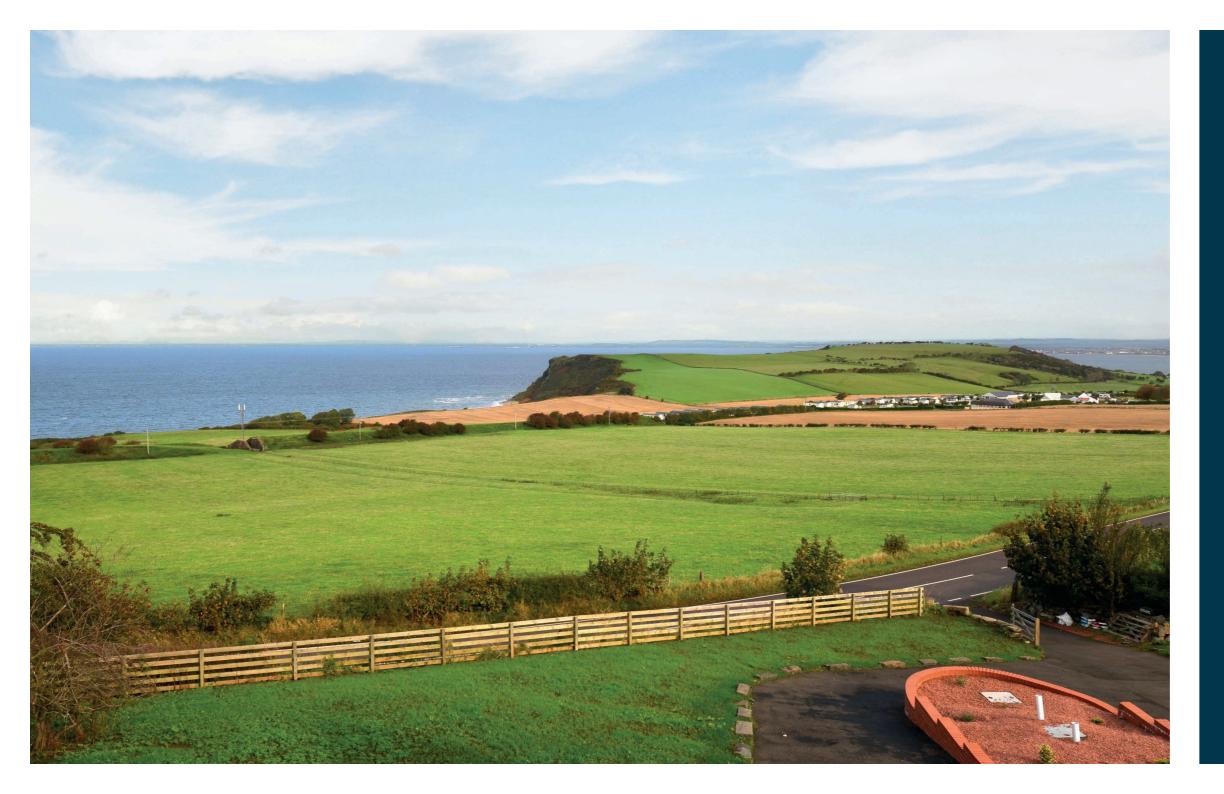

This delightful family home is situated a short distance from the picturesque fishing village of Dunure on the beautiful Ayrshire coastal road to Culzean. The subjects enjoy fabulous uninterrupted sea views to the West and North over Ayr bay and beyond.

Headways lies a short distance from the picturesque fishing village of Dunure. Dunure dates back to the 19th century and is home to Dunure Castle and has a beautiful harbour. It has local amenities including local shop, picnic area and lies around 5 miles south of Ayr where you will find a comprehensive range of supermarket and retail shopping, transport and recreational facilities.