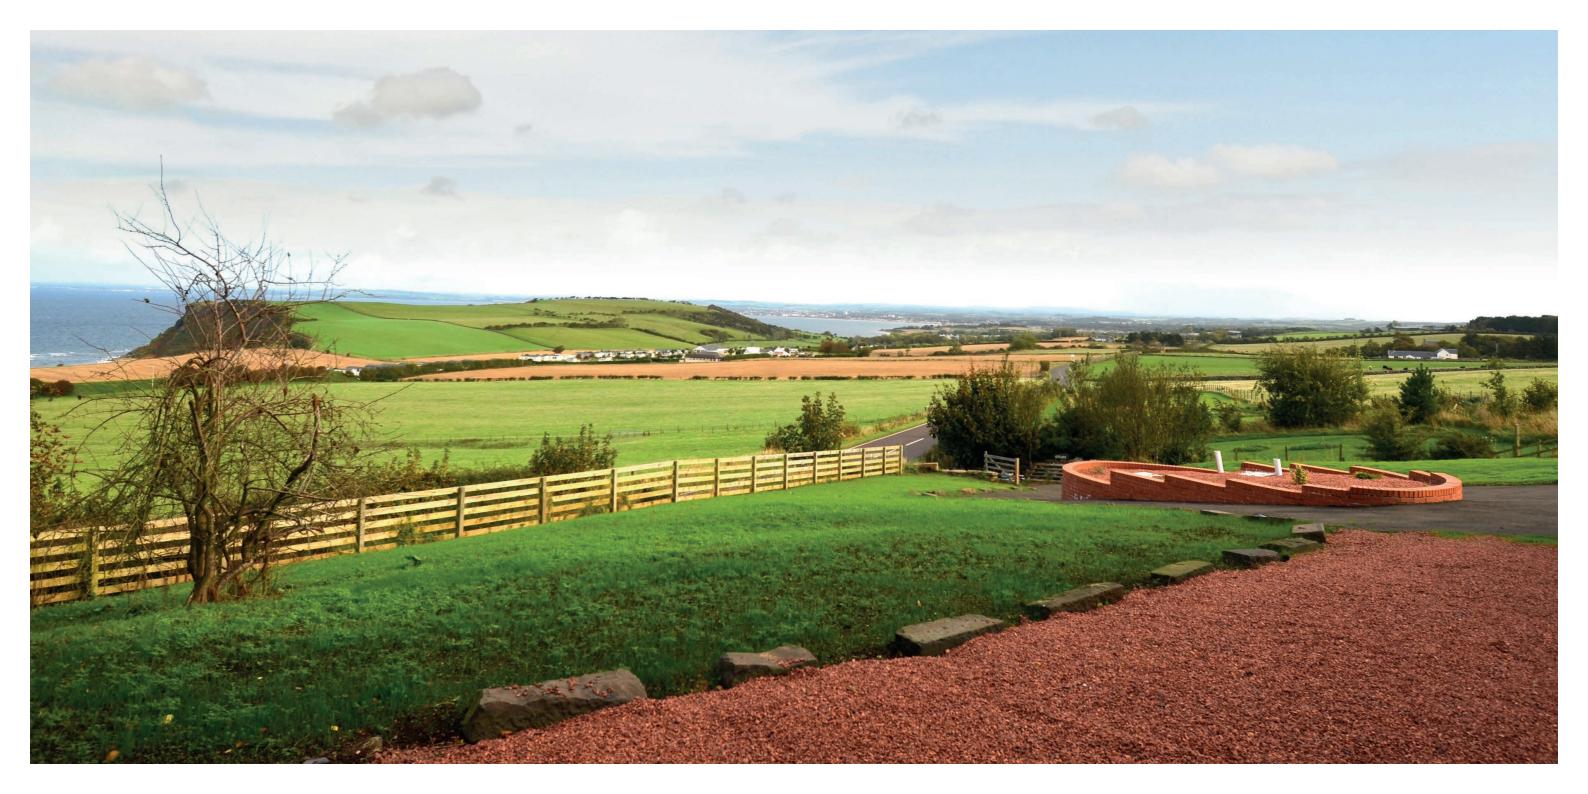

This delightful family home is situated a short distance from the picturesque fishing village of Dunure on the beautiful Ayrshire coastal road to Culzean. The subjects enjoy fabulous uninterrupted sea views to the West and North over Ayr bay and beyond.

Outside the gardens are partially hard landscaped for ease of maintenance. To the front is a hard standing area with raised terrace. There is a circular driveway which provides private parking and access to a single garage.