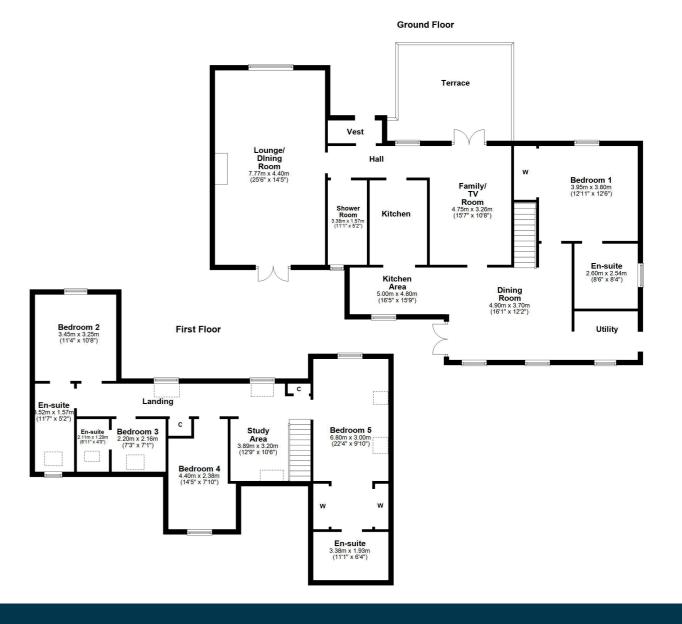

The house itself sits in sizeable gardens and has a flexible eight/nine apartment layout which can be configured to suit a variety of potential purchasers. It presents an attractive exterior of white render under a pitched slate roof.

In more detail the ground floor comprises entrance vestibule. broad reception hall, 25' formal lounge/dining room, family/ tv room, dining room, modern fitted kitchen, utility, double bedroom with fitted wardrobes (en suite), separate shower room.

Upstairs a spacious landing provides access to a useful study area and four further bedrooms. Three of the bedrooms have en suite facilities and bedroom five also has a dressing area with fitted wardrobes.