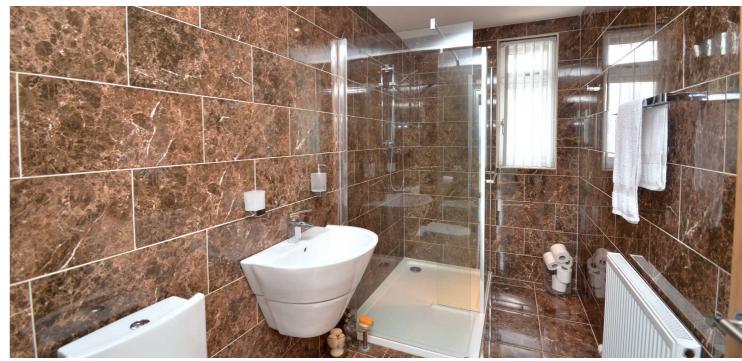

In more detail the ground floor comprises entrance vestibule. broad reception hall, 25' formal lounge/dining room, family/ tv room, dining room, modern fitted kitchen, utility, double bedroom with fitted wardrobes (en suite), separate shower room.

Upstairs a spacious landing provides access to a useful study area and four further bedrooms. Three of the bedrooms have en suite facilities and bedroom five also has a dressing area with fitted wardrobes.