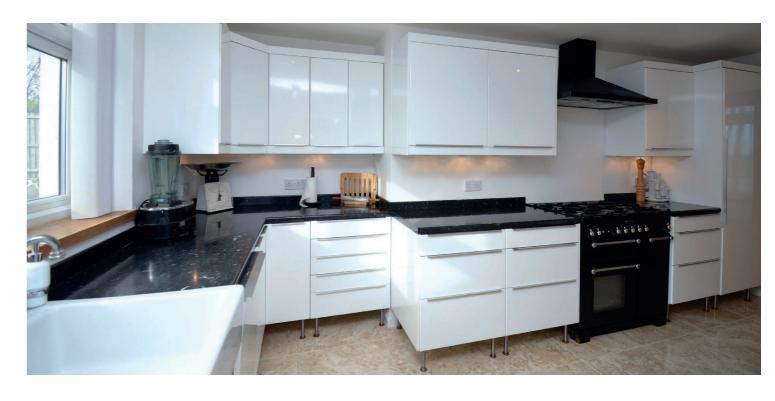

In more detail the ground floor comprises entrance vestibule. broad reception hall, 25' formal lounge/dining room, family/ tv room, dining room, modern fitted kitchen, utility, double bedroom with fitted wardrobes (en suite), separate shower room.