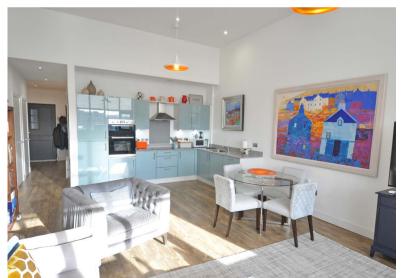

## 2 | BEDROOMS 2 | BATHROOMS 1 | PUBLIC ROOM

Cathcart House is a former Victorian Mill which now houses a range of luxury apartments. Released throughout 2020, the development houses some exquisite homes and this property sits on the South West facing side of the building at second floor level.

- Impressive refurbished building
- Open plan living dining kitchen
- Two double bedrooms with storage
- Bathroom and en-suite shower
- Elevator and stair access
- Allocated parking space