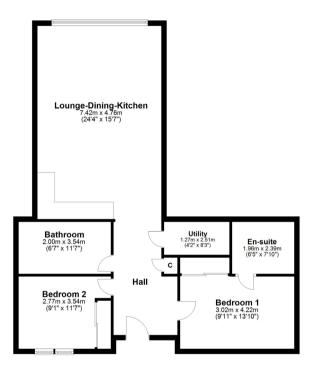

## 2 | BEDROOMS 2 | BATHROOMS 1 | PUBLIC ROOM

Cathcart House is a former Victorian Mill which now houses a range of luxury apartments. Released throughout 2020, the development houses some exquisite homes and this property sits on the South West facing side of the building at second floor level.

- Impressive refurbished building
- Open plan living dining kitchen
- Two double bedrooms with storage
- Bathroom and en-suite shower
- Elevator and stair access
- Allocated parking space

\$\$4051 | Sat Nav: Flat 2/13, 60 Inverlair Avenue, Cathcart House, G43 2AS

All measurements and distances are approximate. Floorplans are for illustration purposes and may not be to scale.

For the full home report visit www.corumproperty.co.uk