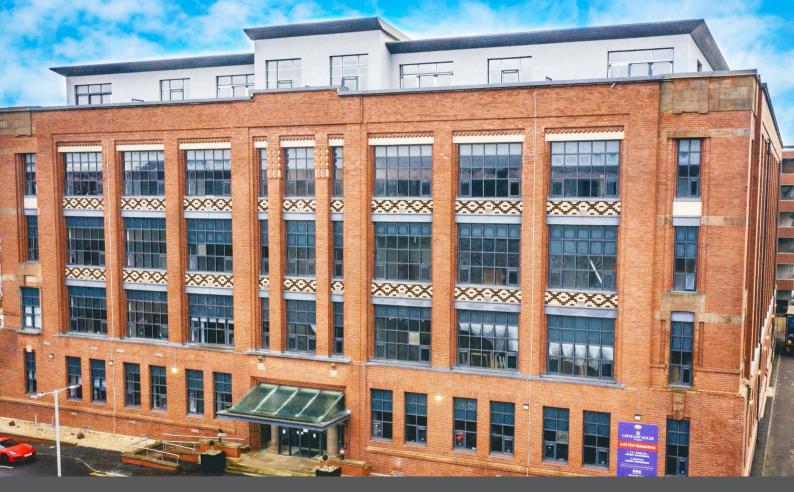

## 2 | BEDROOMS 2 | BATHROOMS 1 | PUBLIC ROOM

Cathcart House is a former Victorian Mill which now houses a range of luxury apartments. Released throughout 2020, the development houses some exquisite homes and this property sits on the South West facing side of the building at second floor level.

- Impressive refurbished building
- Open plan living dining kitchen
- Two double bedrooms with storage
- Bathroom and en-suite shower
- Elevator and stair access
- Allocated parking space