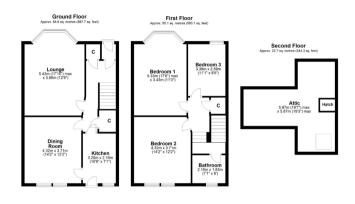

## 3 | BEDROOMS 1 | BATHROOM 2 | PUBLIC ROOMS

A beautifully presented traditional mid terrace villa set within level gardens and backing on to Auldhouse Park.

- Attractive traditional mid terrace
- 3 sizeable bedrooms
- 2 large public rooms
- Modern fitted kitchen & bathroom
- Floored and lined attic space
- Level rear garden with lawn and large shed

Total area: approx. 132.4 sq. metres (1425.1 sq. feet)

\$\$4053 | Sat Nav: 86 Auldhouse Road, Newlands, Glasgow, G43 1XA

All measurements and distances are approximate. Floorplans are for illustration purposes and may not be to scale.