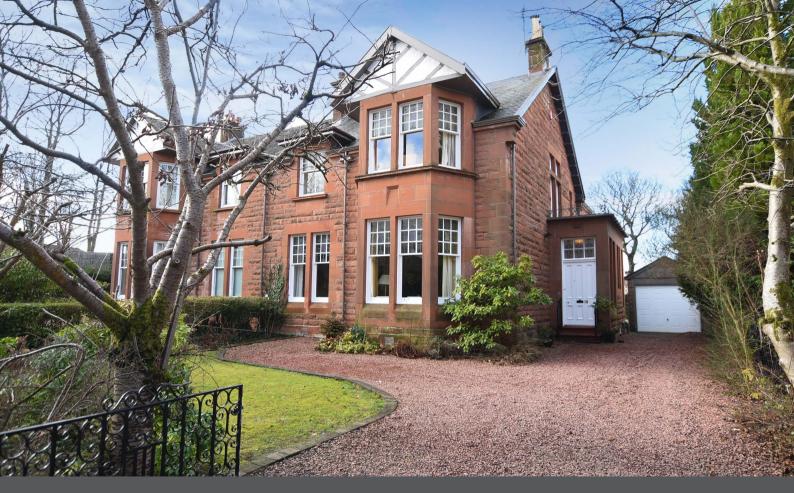

# 18 TAVISTOCK DRIVE

NEWLANDS

### 4 | BEDROOMS 2 | BATHROOMS 3 | PUBLIC ROOMS

A distinguished red sandstone semi-detached villa set at the head of this highly sought-after pocket.

- Portico, broad hallway, feature original staircase
- Flexible 3 public, 4 bed layout over 2/3 levels
- Large dining kitchen
- Cloaks/shower, main bathroom
- Floored and lined attic space
- · Gas central heating, period features, fresh décor
- Excellent gardens West to the rear and garage