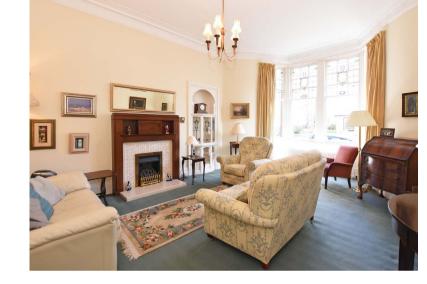

### 4 | BEDROOMS 2 | BATHROOMS 3 | PUBLIC ROOMS

A distinguished red sandstone semi-detached villa set at the head of this highly sought-after pocket.

- Portico, broad hallway, feature original staircase
- Flexible 3 public, 4 bed layout over 2/3 levels
- Large dining kitchen
- Cloaks/shower, main bathroom
- Floored and lined attic space
- · Gas central heating, period features, fresh décor
- Excellent gardens West to the rear and garage