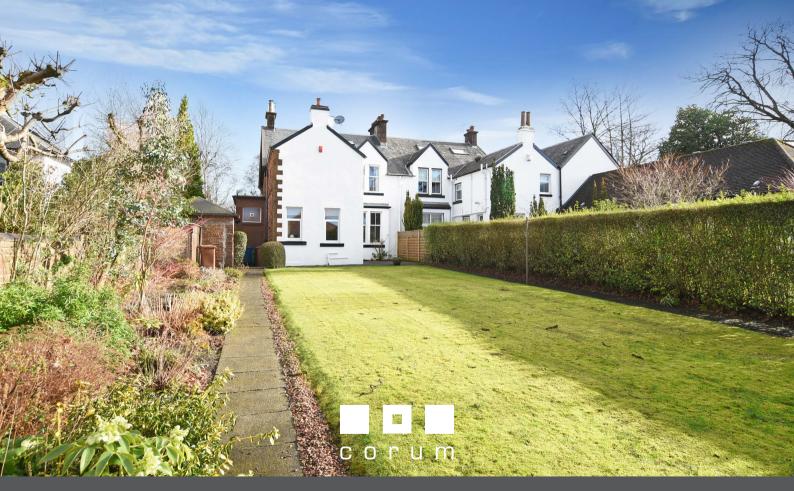

### 4 | BEDROOMS 2 | BATHROOMS 3 | PUBLIC ROOMS

A distinguished red sandstone semi-detached villa set at the head of this highly sought-after pocket.

- Portico, broad hallway, feature original staircase
- Flexible 3 public, 4 bed layout over 2/3 levels
- Large dining kitchen
- Cloaks/shower, main bathroom
- Floored and lined attic space
- · Gas central heating, period features, fresh décor
- Excellent gardens West to the rear and garage