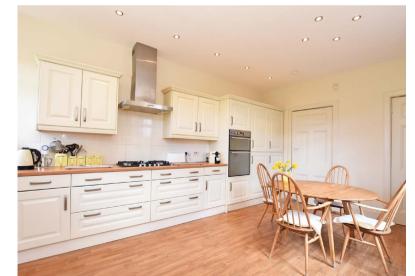

### 4 | BEDROOMS 2 | BATHROOMS 3 | PUBLIC ROOMS

A distinguished red sandstone semi-detached villa set at the head of this highly sought-after pocket.

- Portico, broad hallway, feature original staircase
- Flexible 3 public, 4 bed layout over 2/3 levels
- Large dining kitchen
- Cloaks/shower, main bathroom
- Floored and lined attic space
- · Gas central heating, period features, fresh décor
- Excellent gardens West to the rear and garage