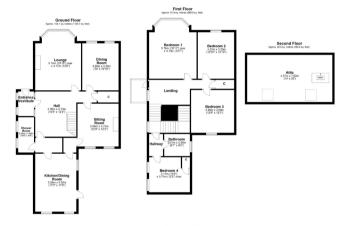

Total area: approx. 229.1 sq. metres (2465.6 sq. feet)

SS4055 | Sat Nav: 18 Tavistock Drive, Newlands, G43 2SJ

All measurements and distances are approximate. Floorplans are for illustration purposes and may not be to scale.