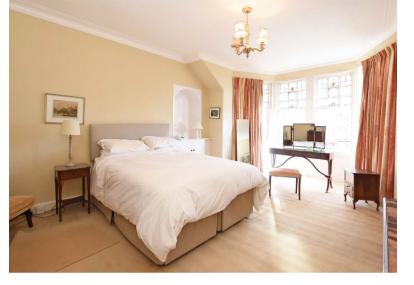

### 4 | BEDROOMS 2 | BATHROOMS 3 | PUBLIC ROOMS

A distinguished red sandstone semi-detached villa set at the head of this highly sought-after pocket.

- Portico, broad hallway, feature original staircase
- Flexible 3 public, 4 bed layout over 2/3 levels
- Large dining kitchen
- Cloaks/shower, main bathroom
- Floored and lined attic space
- · Gas central heating, period features, fresh décor
- Excellent gardens West to the rear and garage