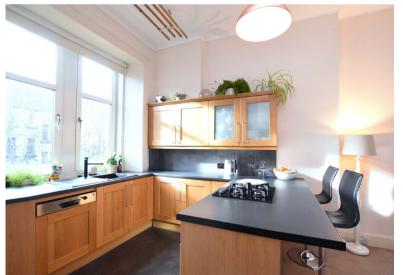

## 1 | BEDROOM 1 | BATHROOM 1 | PUBLIC ROOM

Incredibly well-presented second floor flat set within this convenient pocket of Battlefield, close to transport links and an array of local amenities.

- Lounge with dining recess and bay window
- Impressive dining kitchen to the rear with leafy outlook
- Large double bedroom
- Modern bathroom and utility room
- Double glazing and gas central heating
- Secure entry system and communal gardens