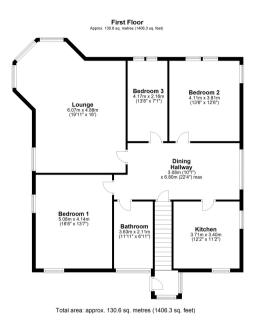

- Traditional upper conversion of a detached villa
- Versatile 4 apartment layout
- Dining hallway, new bathroom and bespoke kitchen
- Gas central heating, double glazed timber casement windows
- An array of period features
- Private enclosed rear gardens, front gardens#, driveway and single garage (lined)

SS4063 | Sat Nav: 31A Newlands Road, Newlands, G43 2JG

All measurements and distances are approximate. Floorplans are for illustration purposes and may not be to scale.

For the full home report visit www.corumproperty.co.uk