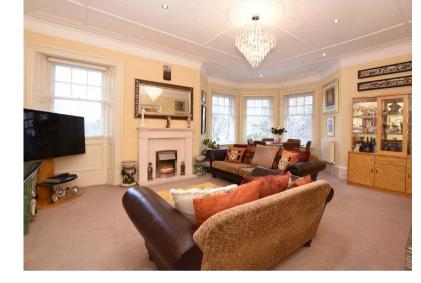

## THE PROPERTY

3 | BEDROOMS 1 | BATHROOM 1 | PUBLIC ROOM

Occupying the entire first floor of a significant corner position detached stone built villa, this upper conversion has undergone a complete renovation program.

- Traditional upper conversion of a detached villa
- Versatile 4 apartment layout
- Dining hallway, new bathroom and bespoke kitchen
- Gas central heating, double glazed timber casement windows
- An array of period features
- Private enclosed rear gardens, front gardens#, driveway and single garage (lined)