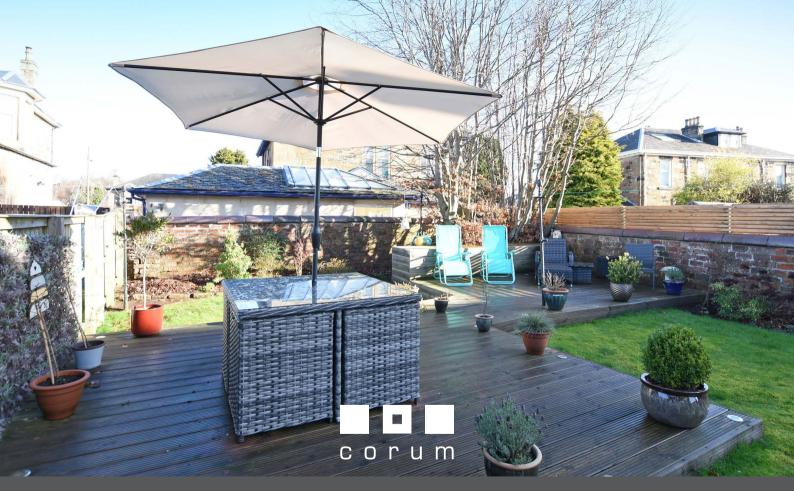

- Traditional upper conversion of a detached villa
- Versatile 4 apartment layout
- Dining hallway, new bathroom and bespoke kitchen
- Gas central heating, double glazed timber casement windows
- An array of period features
- Private enclosed rear gardens, front gardens#, driveway and single garage (lined)