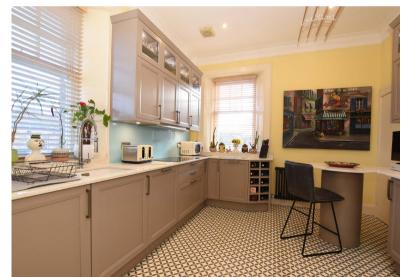

## THE PROPERTY

3 | BEDROOMS 1 | BATHROOM 1 | PUBLIC ROOM

Occupying the entire first floor of a significant corner position detached stone built villa, this upper conversion has undergone a complete renovation program.

- Traditional upper conversion of a detached villa
- Versatile 4 apartment layout
- Dining hallway, new bathroom and bespoke kitchen
- Gas central heating, double glazed timber casement windows
- An array of period features
- Private enclosed rear gardens, front gardens#, driveway and single garage (lined)