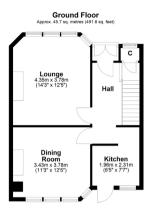

SS4067 | Sat Nav: 272 Tantallon Road, Shawlands, Glasgow, G41 3JJ

All measurements and distances are approximate. Floorplans are for illustration purposes and may not be to scale.

For the full home report visit www.corumproperty.co.uk