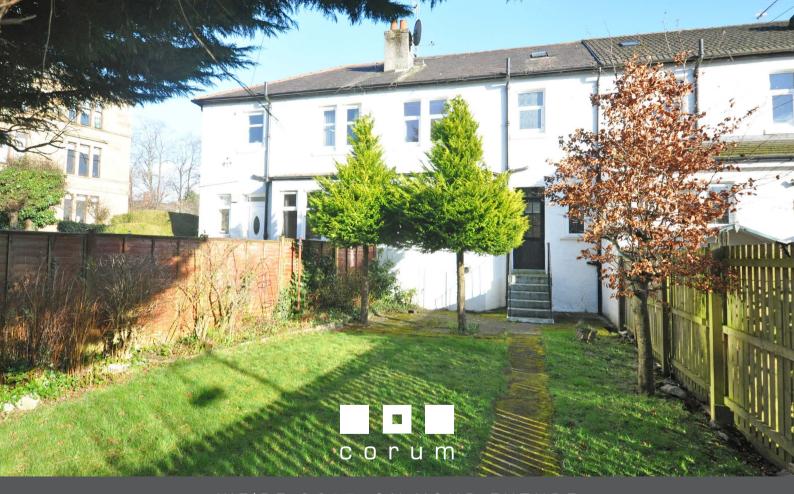

- Sandstone fronted terraced property
- Three beds and two public rooms
- Scope to modify and renovate
- Replacement double glazing
- Private rear garden with garage
- Available for immediate entry