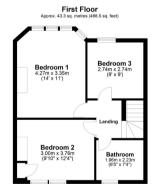

SS4067 | Sat Nav: 272 Tantallon Road, Shawlands, Glasgow, G41 3JJ

All measurements and distances are approximate. Floorplans are for illustration purposes and may not be to scale.

For the full home report visit www.corumproperty.co.uk