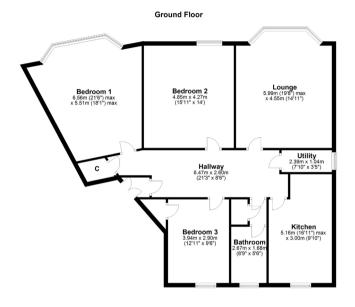

# 3 | BEDROOMS 1 | BATHROOM 1 | PUBLIC ROOM

Occupying an easily accessible ground floor position in this attractive red sandstone building, a period style townflat providing accommodation within four main apartments.

- Superb 4 apartment townflat
- Bright open views
- Outstanding traditional features
- Beautiful communal gardens
- 3 double bedrooms
- Modern kitchen and bathroom

SS4071 | Sat Nav: 0/1, 11 Darnley Gardens, Pollokshields, G41 4NQ

All measurements and distances are approximate. Floorplans are for illustration purposes and may not be to scale.

For the full home report visit www.corumproperty.co.uk