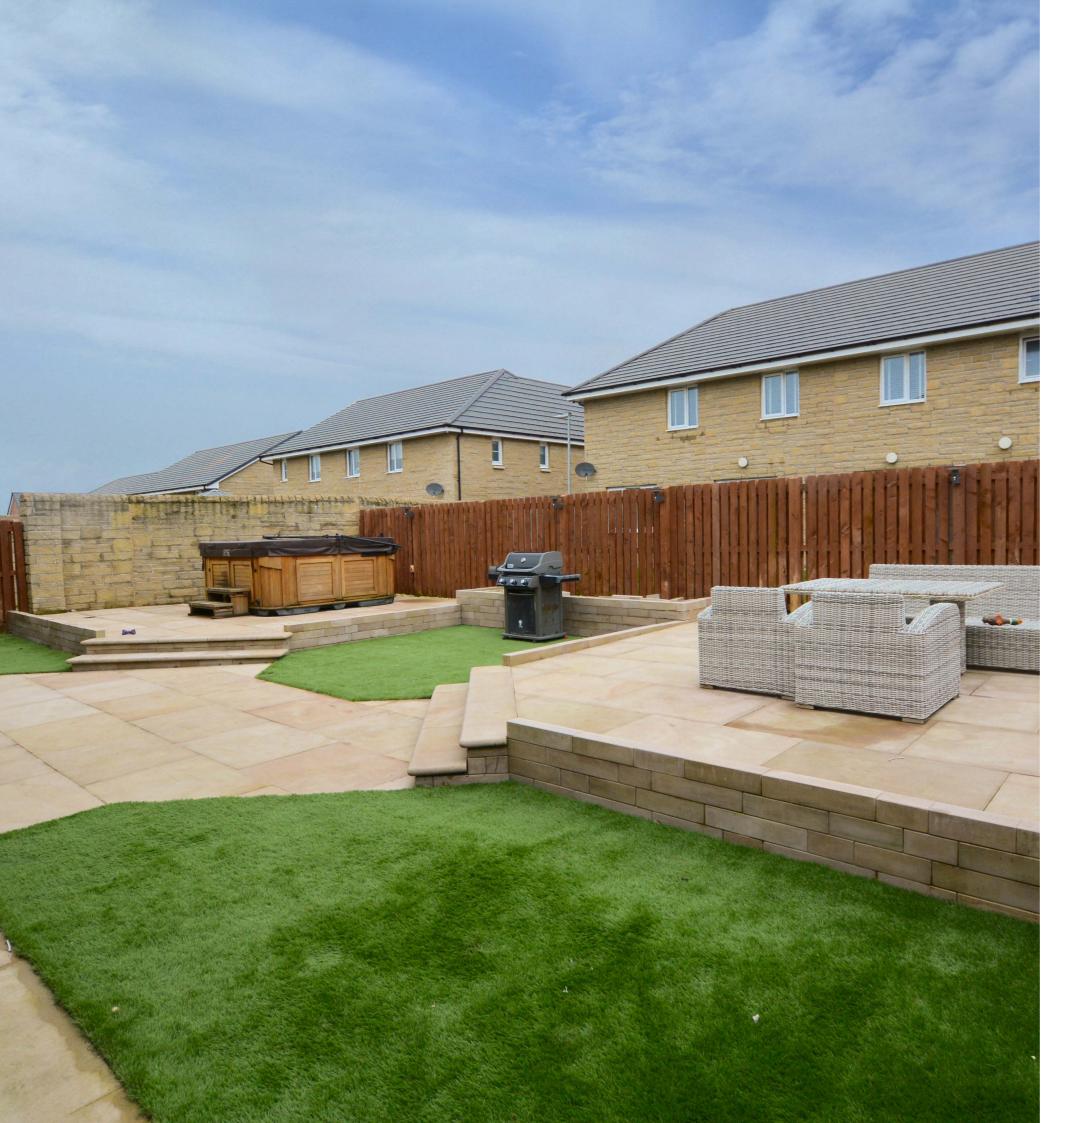

Externally the front garden is laid to decorative chips and block paved driveway parking. The fully enclosed and landscaped rear garden is also predominantly laid to artificial lawn with extensive split level patio.