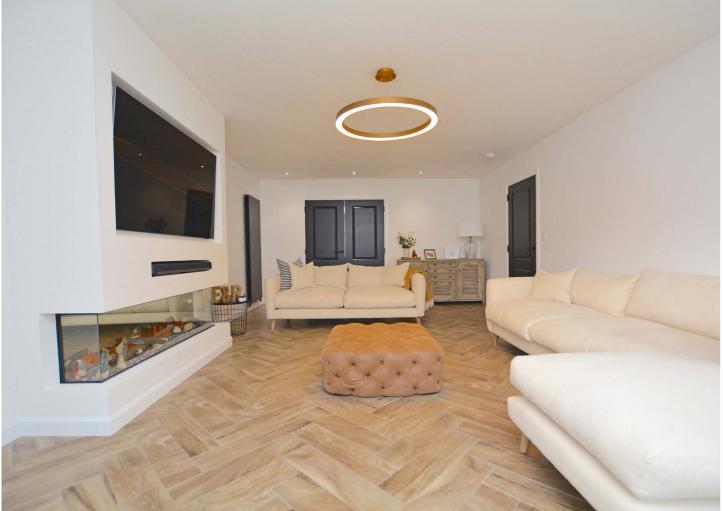

In summary the accommodation extends to, on the ground floor, a reception hallway, front facing lounge with feature electric fireplace, fabulous open plan kitchen/dining/sitting room, games room and useful utility room. Upstairs there is a spacious landing with study area off and five double bedrooms including a master with five piece en-suite bathroom and dressing room. Bedrooms 2 and 3 also benefit from three piece en-suite shower rooms. Completing the accommodation is a three piece family bathroom.

### A stunning modern detached villa ideally suited to the family market with an excellent level of fixture and finish and beautiful landscaped gardens.