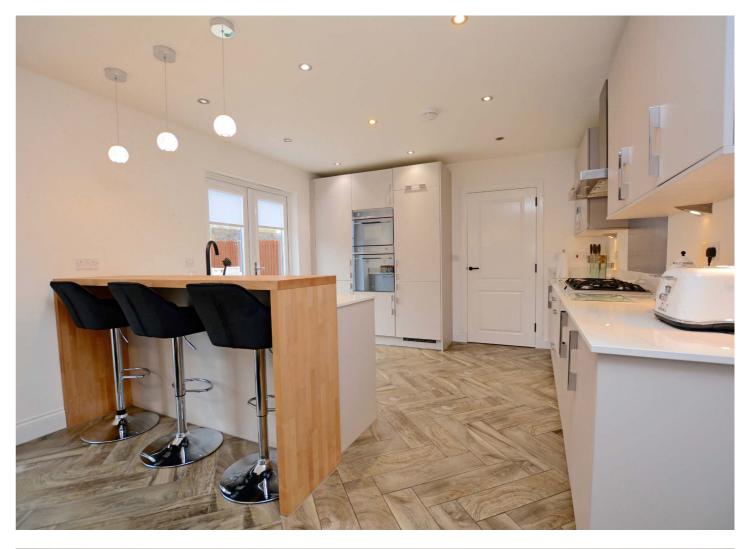

Further benefits and features include a bespoke fitted kitchen (integrated appliances and fitted breakfast bar), luxury sanitary ware, three en-suites, gas central heating, double glazing, neutral decoration, generous wardrobe/ storage space and quality floor coverings.

In summary the accommodation extends to, on the ground floor, a reception hallway, front facing lounge with feature electric fireplace, fabulous open plan kitchen/dining/sitting room, games room and useful utility room. Upstairs there is a spacious landing with study area off and five double bedrooms including a master with five piece en-suite bathroom and dressing room. Bedrooms 2 and 3 also benefit from three piece en-suite shower rooms. Completing the accommodation is a three piece family bathroom.