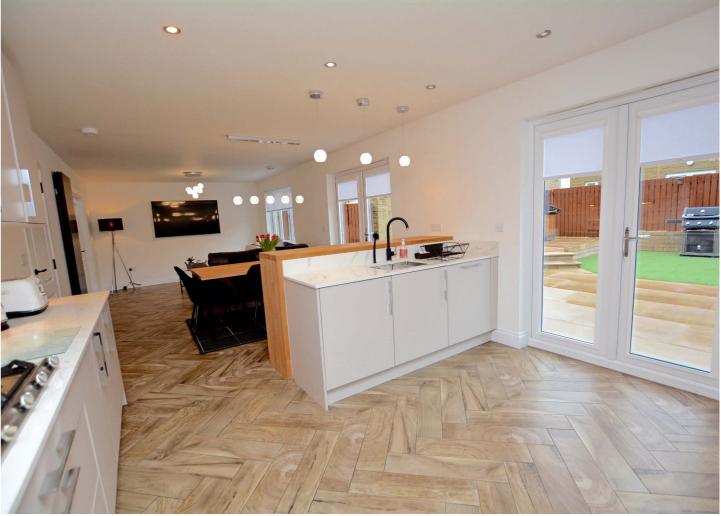

Further benefits and features include a bespoke fitted kitchen (integrated appliances and fitted breakfast bar), luxury sanitary ware, three en-suites, gas central heating, double glazing, neutral decoration, generous wardrobe/ storage space and quality floor coverings.

In summary the accommodation extends to, on the ground floor, a reception hallway, front facing lounge with feature electric fireplace, fabulous open plan kitchen/dining/sitting room, games room and useful utility room. Upstairs there is a spacious landing with study area off and five double bedrooms including a master with five piece en-suite bathroom and dressing room. Bedrooms 2 and 3 also benefit from three piece en-suite shower rooms. Completing the accommodation is a three piece family bathroom.