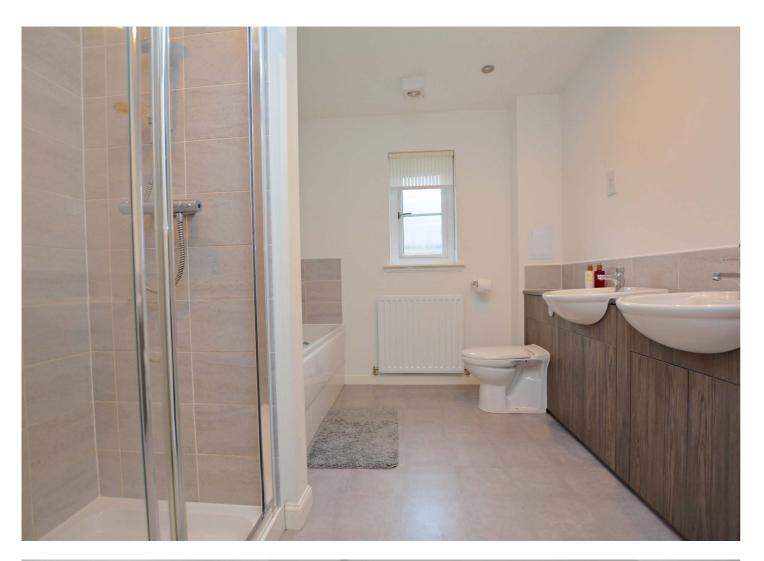

Further benefits and features include a bespoke fitted kitchen (integrated appliances and fitted breakfast bar), luxury sanitary ware, three en-suites, gas central heating, double glazing, neutral decoration, generous wardrobe/ storage space and quality floor coverings.

In summary the accommodation extends to, on the ground floor, a reception hallway, front facing lounge with feature electric fireplace, fabulous open plan kitchen/dining/sitting room, games room and useful utility room. Upstairs there is a spacious landing with study area off and five double bedrooms including a master with five piece en-suite bathroom and dressing room. Bedrooms 2 and 3 also benefit from three piece en-suite shower rooms. Completing the accommodation is a three piece family bathroom.