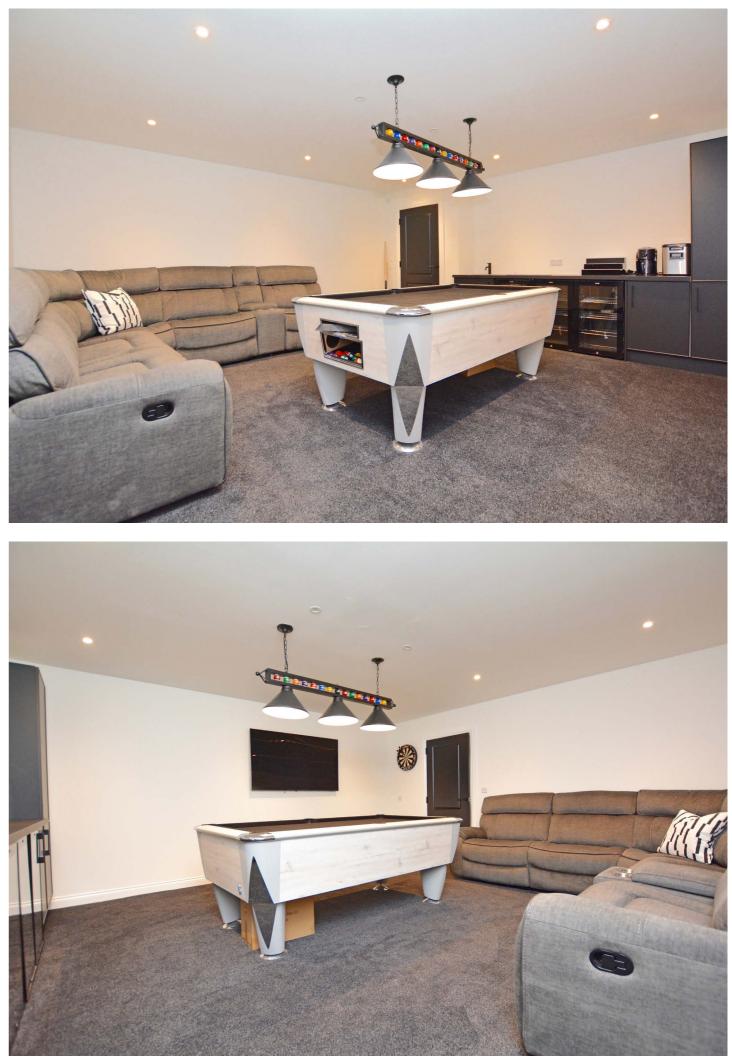

The property has been comprehensively upgraded from the standard specification by the current owners including the conversion of the garage to create a games room (Potential purchasers should note the garage could be re-instated if required).

In summary the accommodation extends to, on the ground floor, a reception hallway, front facing lounge with feature electric fireplace, fabulous open plan kitchen/dining/sitting room, games room and useful utility room. Upstairs there is a spacious landing with study area off and five double bedrooms including a master with five piece en-suite bathroom and dressing room. Bedrooms 2 and 3 also benefit from three piece en-suite shower rooms. Completing the accommodation is a three piece family bathroom.