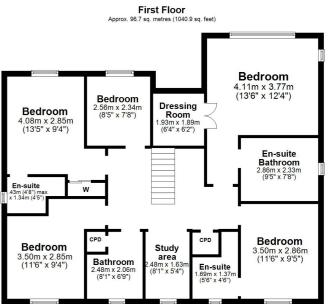

In summary the accommodation extends to, on the ground floor, a reception hallway, front facing lounge with feature electric fireplace, fabulous open plan kitchen/dining/sitting room, games room and useful utility room. Upstairs there is a spacious landing with study area off and five double bedrooms including a master with five piece en-suite bathroom and dressing room. Bedrooms 2 and 3 also benefit from three piece en-suite shower rooms. Completing the accommodation is a three piece family bathroom.