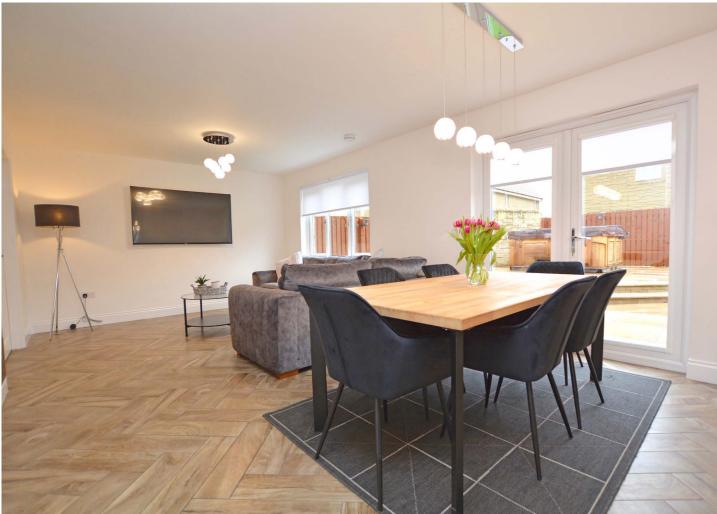

In summary the accommodation extends to, on the ground floor, a reception hallway, front facing lounge with feature electric fireplace, fabulous open plan kitchen/dining/sitting room, games room and useful utility room. Upstairs there is a spacious landing with study area off and five double bedrooms including a master with five piece en-suite bathroom and dressing room. Bedrooms 2 and 3 also benefit from three piece en-suite shower rooms. Completing the accommodation is a three piece family bathroom.