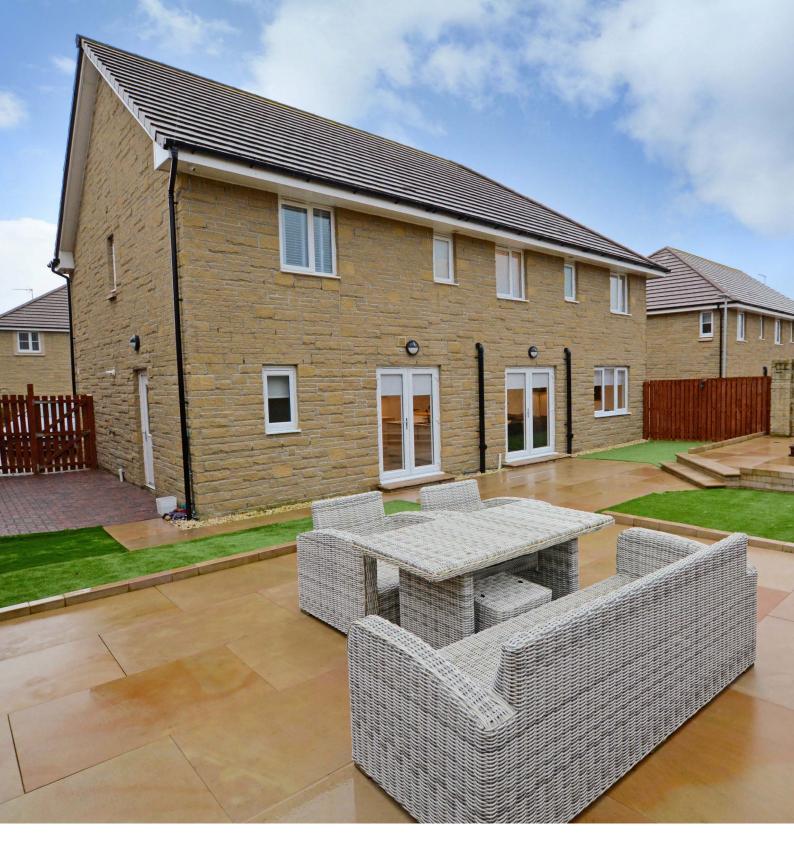

Externally the front garden is laid to decorative chips and block paved driveway parking. The fully enclosed and landscaped rear garden is also predominantly laid to artificial lawn with extensive split level patio.

### A stunning modern detached villa ideally suited to the family market with an excellent level of fixture and finish and beautiful landscaped gardens.