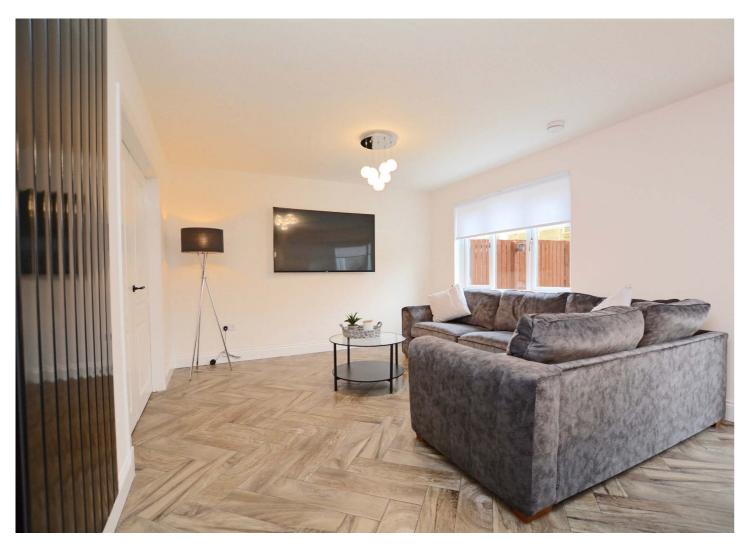

In summary the accommodation extends to, on the ground floor, a reception hallway, front facing lounge with feature electric fireplace, fabulous open plan kitchen/dining/sitting room, games room and useful utility room. Upstairs there is a spacious landing with study area off and five double bedrooms including a master with five piece en-suite bathroom and dressing room. Bedrooms 2 and 3 also benefit from three piece en-suite shower rooms. Completing the accommodation is a three piece family bathroom.