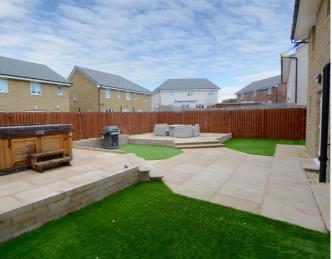

Externally the front garden is laid to decorative chips and block paved driveway parking. The fully enclosed and landscaped rear garden is also predominantly laid to artificial lawn with extensive split level patio.