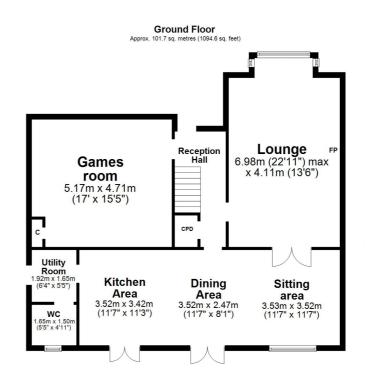

In summary the accommodation extends to, on the ground floor, a reception hallway, front facing lounge with feature electric fireplace, fabulous open plan kitchen/dining/sitting room, games room and useful utility room. Upstairs there is a spacious landing with study area off and five double bedrooms including a master with five piece en-suite bathroom and dressing room. Bedrooms 2 and 3 also benefit from three piece en-suite shower rooms. Completing the accommodation is a three piece family bathroom.