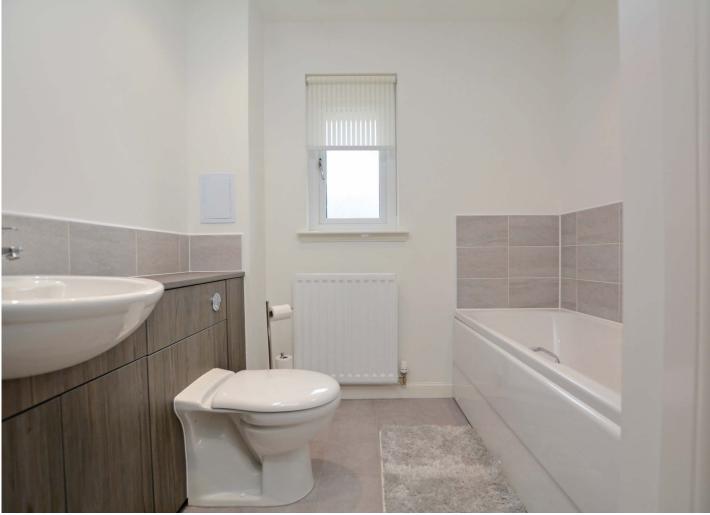

Further benefits and features include a bespoke fitted kitchen (integrated appliances and fitted breakfast bar), luxury sanitary ware, three en-suites, gas central heating, double glazing, neutral decoration, generous wardrobe/ storage space and quality floor coverings.

In summary the accommodation extends to, on the ground floor, a reception hallway, front facing lounge with feature electric fireplace, fabulous open plan kitchen/dining/sitting room, games room and useful utility room. Upstairs there is a spacious landing with study area off and five double bedrooms including a master with five piece en-suite bathroom and dressing room. Bedrooms 2 and 3 also benefit from three piece en-suite shower rooms. Completing the accommodation is a three piece family bathroom.