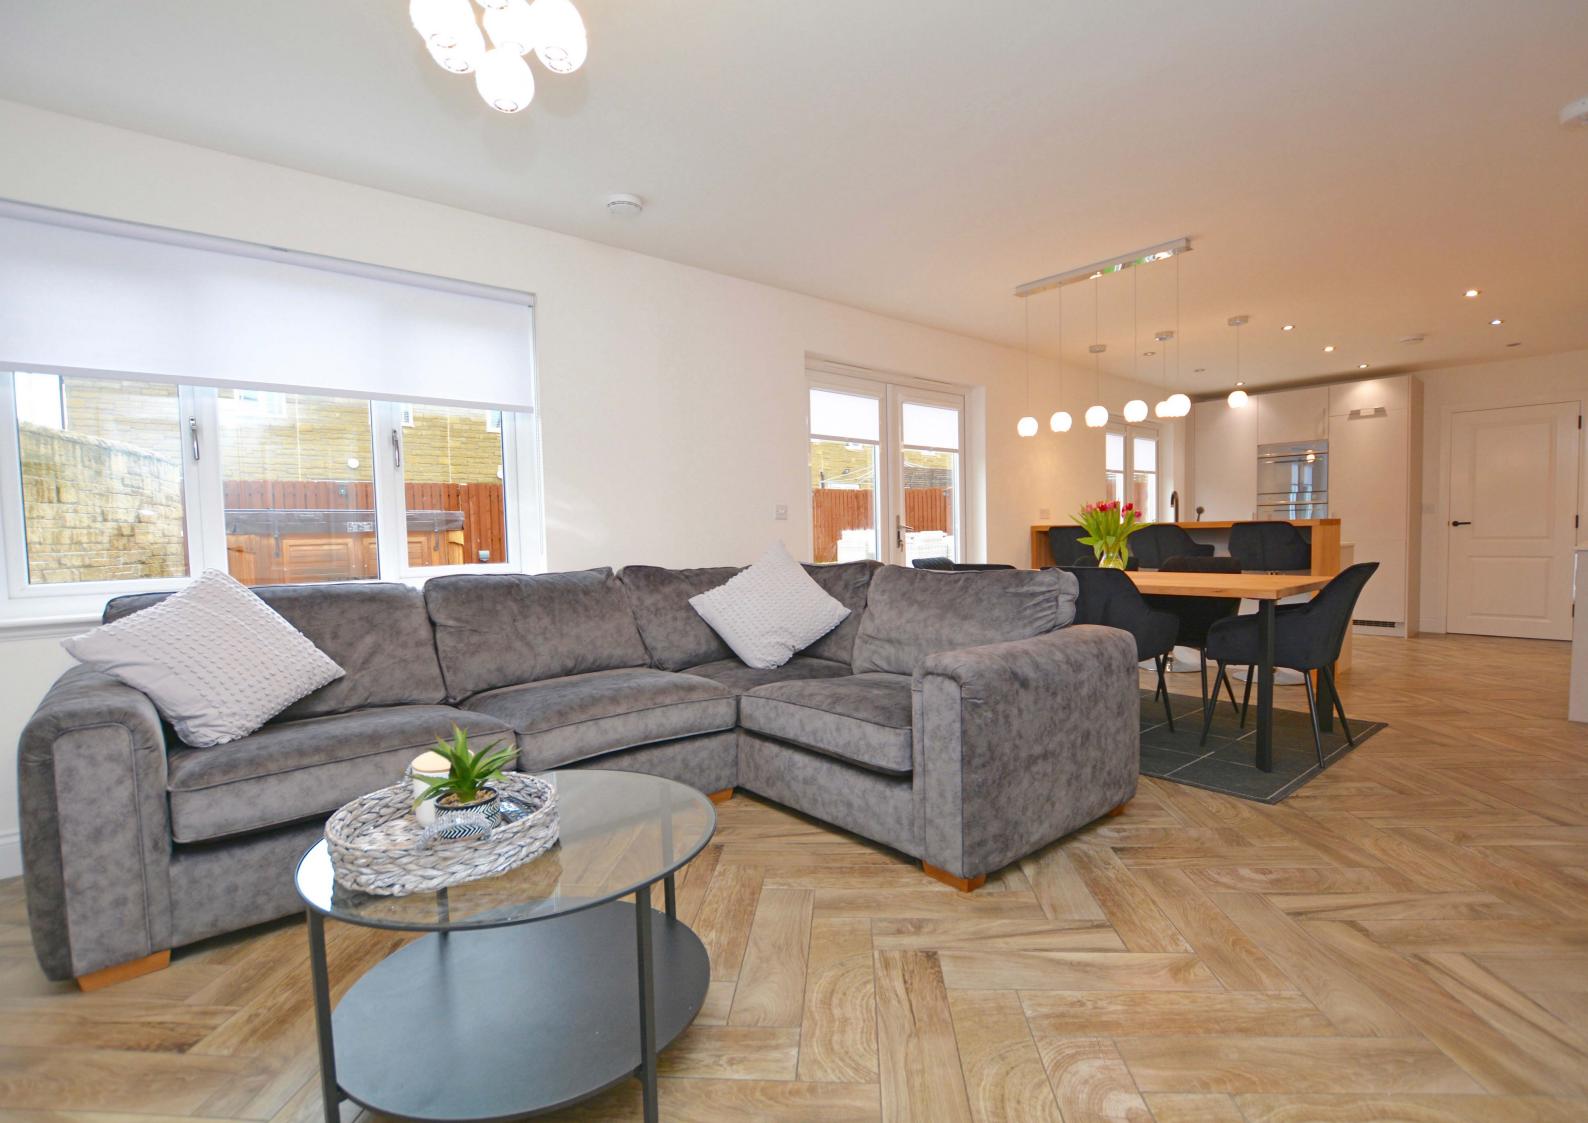

In summary the accommodation extends to, on the ground floor, a reception hallway, front facing lounge with feature electric fireplace, fabulous open plan kitchen/dining/sitting room, games room and useful utility room. Upstairs there is a spacious landing with study area off and five double bedrooms including a master with five piece en-suite bathroom and dressing room. Bedrooms 2 and 3 also benefit from three piece en-suite shower rooms. Completing the accommodation is a three piece family bathroom.

### A stunning modern detached villa ideally suited to the family market with an excellent level of fixture and finish and beautiful landscaped gardens.