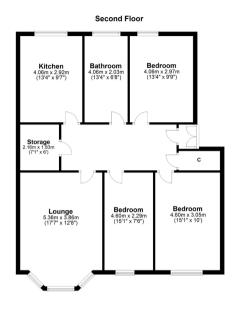

## 3 | BEDROOMS 1 | BATHROOM 1 | PUBLIC ROOM

2/2 39 Lawrence Street is a three bedroom, top floor tenement flat located in the highly desirable Dowanhill area.

Entrance to the building is via a residents' controlled entry system leading to a well maintained communal hallway with traditional tenement decorative tiling. The internal accommodation comprises; storm door entry leading to a large reception hall with two good sized storage cupboards off, a lovely bay window lounge with feature fireplace and a spacious dining kitchen, ideal for family living. There are three well-proportioned double bedrooms and a large family bathroom with separate shower completes the accommodation on offer.

WE4509 | Sat Nav: 2/2 39 Lawrence Street, Dowanhill, Glasgow, G11 5HD

All measurements and distances are approximate. Floorplans are for illustration purposes and may not be to scale.

For the full home report visit www.corumproperty.co.uk